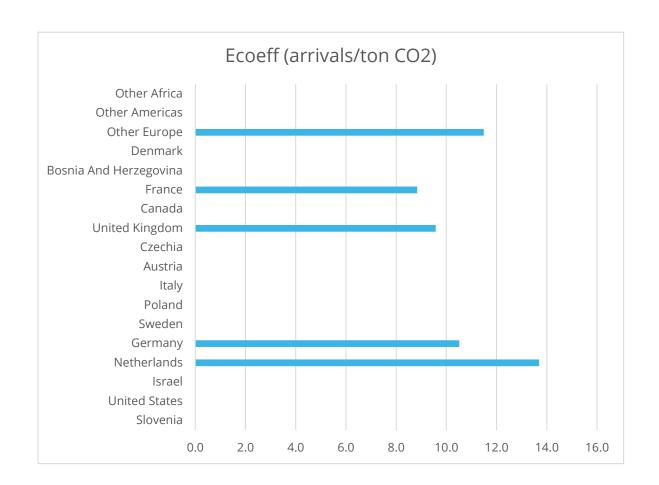

*Number of countries in overview: 15* 

| Source Market             | Total<br>transport | Total accommodation | Total<br>activities | Total  | Ecoeff<br>(arrivals/ton<br>CO2) |
|---------------------------|--------------------|---------------------|---------------------|--------|---------------------------------|
| Slovenia                  |                    |                     |                     | 0      |                                 |
| United States             |                    |                     |                     | 0      |                                 |
| Israel                    |                    |                     |                     | 0      |                                 |
| Netherlands               | 18287              | 37260               | 41819               | 97366  | 13.7                            |
| Germany                   | 47747              | 37260               | 41819               | 126825 | 10.5                            |
| Sweden                    |                    |                     |                     | 0      |                                 |
| Poland                    |                    |                     |                     | 0      |                                 |
| Italy                     |                    |                     |                     | 0      |                                 |
| Austria                   |                    |                     |                     | 0      |                                 |
| Czechia                   |                    |                     |                     | 0      |                                 |
| United Kingdom            | 1503               | 932                 | 1045                | 3480   | 9.6                             |
| Canada                    |                    |                     |                     | 0      |                                 |
| France                    | 7178               | 3726                | 4182                | 15086  | 8.8                             |
| Bosnia And<br>Herzegovina |                    |                     |                     | 0      |                                 |
| Denmark                   |                    |                     |                     | 0      |                                 |
| Other Europe              | 13860              | 13973               | 15682               | 43514  | 11.5                            |
| Other Americas            | 0                  | 0                   | 0                   | 0      |                                 |
| Other Africa              | 0                  | 0                   | 0                   | 0      |                                 |