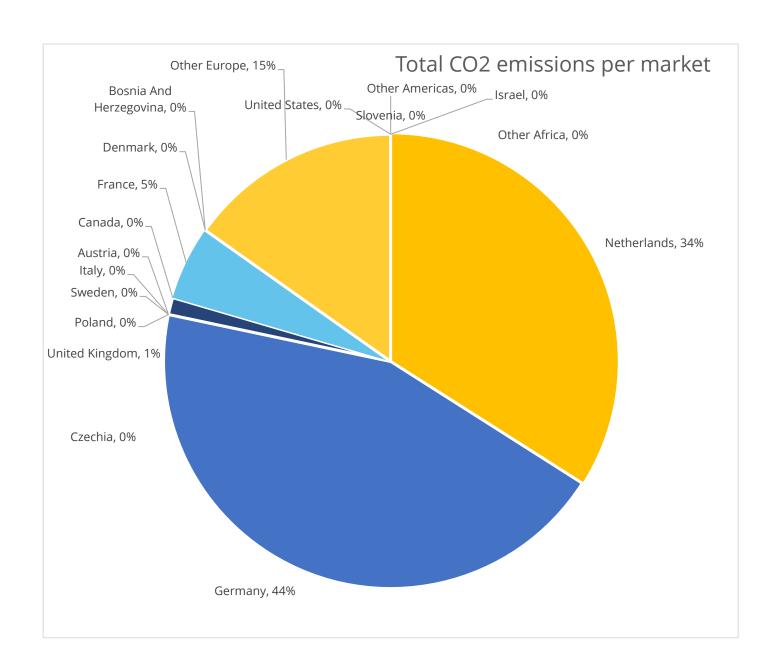

*Number of countries in overview: 15* 

| Source Market          | Total arrivals | Total nights | Length of     |
|------------------------|----------------|--------------|---------------|
| Cl                     |                |              | stay (nights) |
| Slovenia               |                |              |               |
| Germany                | 1333200        | 3000000      | 2.25          |
| Poland                 |                |              |               |
| Italy                  |                |              |               |
| Austria                |                |              |               |
| Bosnia And Herzegovina |                |              |               |
| Netherlands            | 1333200        | 3000000      | 2.25          |
| Israel                 |                |              |               |
| Croatia                |                |              |               |
| Czechia                |                |              |               |
| Sweden                 |                |              |               |
| Hungary                |                |              |               |
| United Kingdom         | 33330          | 75000        | 2.25          |
| France                 | 133320         | 300000       | 2.25          |
| United States          |                |              |               |
| Other Europe           | 499950         | 1125000      | 2.25          |
| Other Americas         | 0              | 0            |               |
| Other Africa           | 0              | 0            |               |

*Number of countries in overview: 15* 

| Source Market             | Total<br>transport | Total accommodation | Total<br>activities | Total  | Ecoeff<br>(arrivals/ton<br>CO2) |
|---------------------------|--------------------|---------------------|---------------------|--------|---------------------------------|
| Slovenia                  |                    |                     |                     | 0      |                                 |
| United States             |                    |                     |                     | 0      |                                 |
| Israel                    |                    |                     |                     | 0      |                                 |
| Netherlands               | 18287              | 37260               | 41819               | 97366  | 13.7                            |
| Germany                   | 47747              | 37260               | 41819               | 126825 | 10.5                            |
| Sweden                    |                    |                     |                     | 0      |                                 |
| Poland                    |                    |                     |                     | 0      |                                 |
| Italy                     |                    |                     |                     | 0      |                                 |
| Austria                   |                    |                     |                     | 0      |                                 |
| Czechia                   |                    |                     |                     | 0      |                                 |
| United Kingdom            | 1503               | 932                 | 1045                | 3480   | 9.6                             |
| Canada                    |                    |                     |                     | 0      |                                 |
| France                    | 7178               | 3726                | 4182                | 15086  | 8.8                             |
| Bosnia And<br>Herzegovina |                    |                     |                     | 0      |                                 |
| Denmark                   |                    |                     |                     | 0      |                                 |
| Other Europe              | 13860              | 13973               | 15682               | 43514  | 11.5                            |
| Other Americas            | 0                  | 0                   | 0                   | 0      |                                 |
| Other Africa              | 0                  | 0                   | 0                   | 0      |                                 |