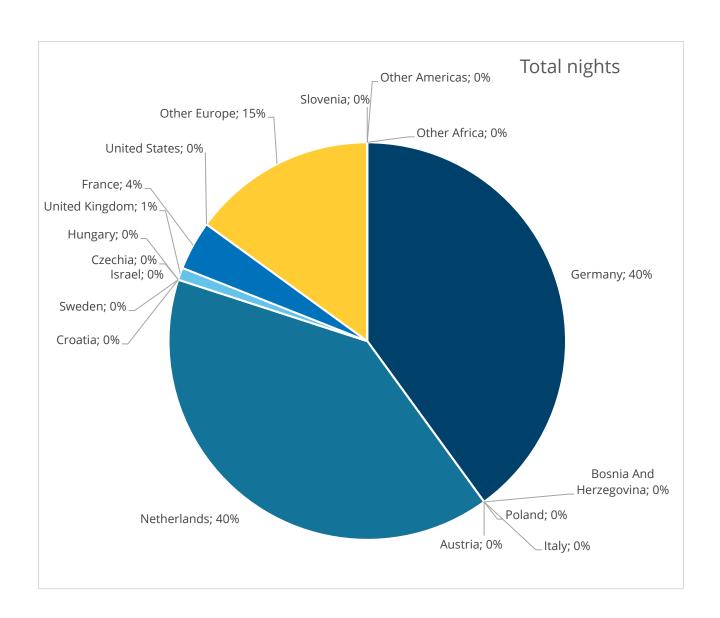

*Number of countries in overview: 15* 

| Source Market          | Total arrivals | Total nights | Length of     |
|------------------------|----------------|--------------|---------------|
| Cl                     |                |              | stay (nights) |
| Slovenia               |                |              |               |
| Germany                | 1333200        | 3000000      | 2.25          |
| Poland                 |                |              |               |
| Italy                  |                |              |               |
| Austria                |                |              |               |
| Bosnia And Herzegovina |                |              |               |
| Netherlands            | 1333200        | 3000000      | 2.25          |
| Israel                 |                |              |               |
| Croatia                |                |              |               |
| Czechia                |                |              |               |
| Sweden                 |                |              |               |
| Hungary                |                |              |               |
| United Kingdom         | 33330          | 75000        | 2.25          |
| France                 | 133320         | 300000       | 2.25          |
| United States          |                |              |               |
| Other Europe           | 499950         | 1125000      | 2.25          |
| Other Americas         | 0              | 0            |               |
| Other Africa           | 0              | 0            |               |