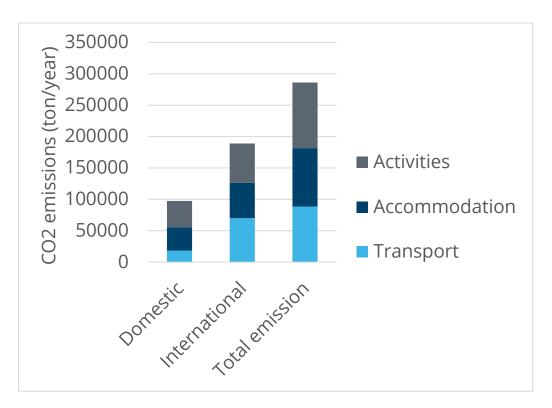

## 2 Report Tourism

Carbon footprint in Tonnes/year

| Overview of the carbon footprint | Domestic | International | Total<br>emission | Share<br>(%) |
|----------------------------------|----------|---------------|-------------------|--------------|
| Transport                        | 18287    | 70288         | 88576             | 30.9%        |
| Accommodation                    | 37260    | 55890         | 93150             | 32.5%        |
| Activities                       | 41819    | 62728         | 104546            | 36.5%        |
| Total                            | 97366    | 188906        | 286272            | 100.0%       |

## 3 Report Carbon Footprint

Carbon footprint in Tonnes/year

| Overview of the carbon footprint | Domestic | International | Total<br>emission | Share<br>(%) |
|----------------------------------|----------|---------------|-------------------|--------------|
| Transport                        | 18287    | 70288         | 88576             | 30.9%        |
| Accommodation                    | 37260    | 55890         | 93150             | 32.5%        |
| Activities                       | 41819    | 62728         | 104546            | 36.5%        |
| Total                            | 97366    | 188906        | 286272            | 100.0%       |