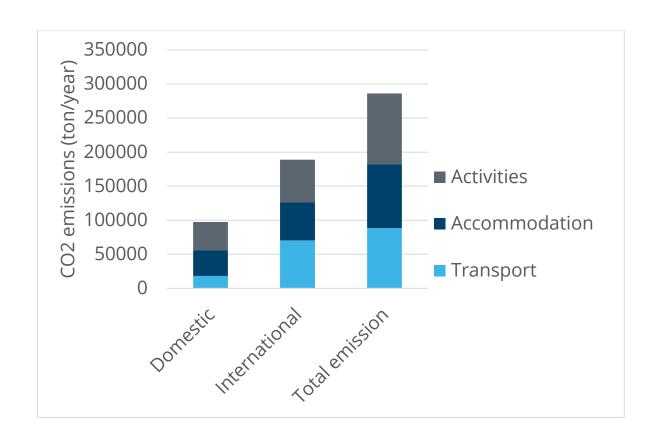

## 2 Report Tourism

Carbon footprint in Tonnes/year

| Overview of the carbon footprint | Domestic | International | Total<br>emission | Share<br>(%) |
|----------------------------------|----------|---------------|-------------------|--------------|
| Transport                        | 18287    | 70288         | 88576             | 30.9%        |
| Accommodation                    | 37260    | 55890         | 93150             | 32.5%        |
| Activities                       | 41819    | 62728         | 104546            | 36.5%        |
| Total                            | 97366    | 188906        | 286272            | 100.0%       |

## 3 Report Carbon Footprint

Carbon footprint in Tonnes/year

| Overview of the carbon footprint | Domestic | International | Total<br>emission | Share<br>(%) |
|----------------------------------|----------|---------------|-------------------|--------------|
| Transport                        | 18287    | 70288         | 88576             | 30.9%        |
| Accommodation                    | 37260    | 55890         | 93150             | 32.5%        |
| Activities                       | 41819    | 62728         | 104546            | 36.5%        |
| Total                            | 97366    | 188906        | 286272            | 100.0%       |