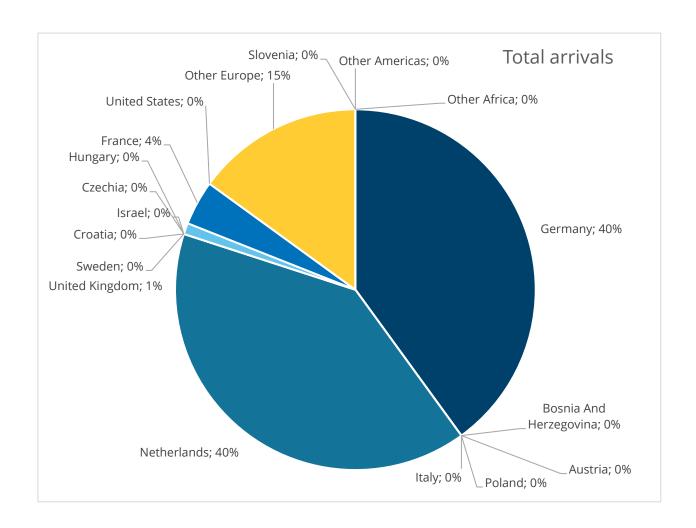

*Number of countries in overview: 15* 

| Source Market          | Total arrivals | Total nights | Length of     |
|------------------------|----------------|--------------|---------------|
| Cl                     |                |              | stay (nights) |
| Slovenia               |                |              |               |
| Germany                | 1333200        | 3000000      | 2.25          |
| Poland                 |                |              |               |
| Italy                  |                |              |               |
| Austria                |                |              |               |
| Bosnia And Herzegovina |                |              |               |
| Netherlands            | 1333200        | 3000000      | 2.25          |
| Israel                 |                |              |               |
| Croatia                |                |              |               |
| Czechia                |                |              |               |
| Sweden                 |                |              |               |
| Hungary                |                |              |               |
| United Kingdom         | 33330          | 75000        | 2.25          |
| France                 | 133320         | 300000       | 2.25          |
| United States          |                |              |               |
| Other Europe           | 499950         | 1125000      | 2.25          |
| Other Americas         | 0              | 0            |               |
| Other Africa           | 0              | 0            |               |