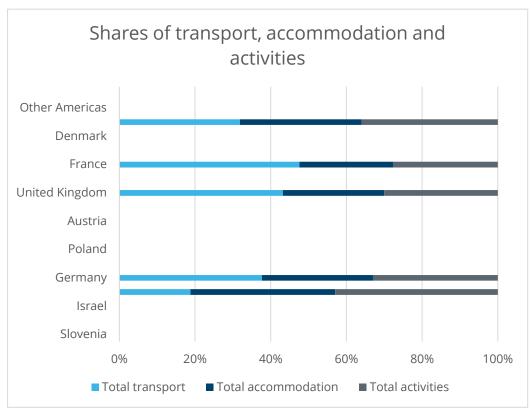

*Number of countries in overview: 15* 

| Source Market             | Total<br>transport | Total accommodation | Total<br>activities | Total  | Ecoeff<br>(arrivals/ton<br>CO2) |
|---------------------------|--------------------|---------------------|---------------------|--------|---------------------------------|
| Slovenia                  |                    |                     |                     | 0      |                                 |
| United States             |                    |                     |                     | 0      |                                 |
| Israel                    |                    |                     |                     | 0      |                                 |
| Netherlands               | 18287              | 37260               | 41819               | 97366  | 13.7                            |
| Germany                   | 47747              | 37260               | 41819               | 126825 | 10.5                            |
| Sweden                    |                    |                     |                     | 0      |                                 |
| Poland                    |                    |                     |                     | 0      |                                 |
| Italy                     |                    |                     |                     | 0      |                                 |
| Austria                   |                    |                     |                     | 0      |                                 |
| Czechia                   |                    |                     |                     | 0      |                                 |
| United Kingdom            | 1503               | 932                 | 1045                | 3480   | 9.6                             |
| Canada                    |                    |                     |                     | 0      |                                 |
| France                    | 7178               | 3726                | 4182                | 15086  | 8.8                             |
| Bosnia And<br>Herzegovina |                    |                     |                     | 0      |                                 |
| Denmark                   |                    |                     |                     | 0      |                                 |
| Other Europe              | 13860              | 13973               | 15682               | 43514  | 11.5                            |
| Other Americas            | 0                  | 0                   | 0                   | 0      |                                 |
| Other Africa              | 0                  | 0                   | 0                   | 0      |                                 |