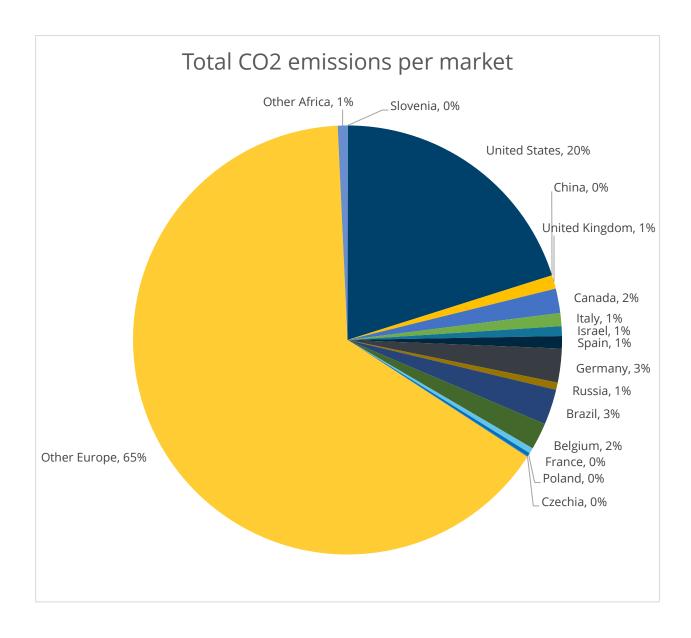

### Number of countries in overview: 15

| Source Market  | Total<br>transport | Total<br>accommodation | Total<br>activities | Total | Ecoeff<br>(arrivals/ton<br>CO2) |
|----------------|--------------------|------------------------|---------------------|-------|---------------------------------|
| Slovenia       | 36                 | 0                      | 0                   | 37    | 13.4                            |
| United States  | 28017              | 25                     | 12                  | 28054 | 1.3                             |
| China          |                    |                        |                     | 0     |                                 |
| United Kingdom | 1374               | 39                     | 19                  | 1433  | 36.1                            |
| Canada         | 2561               | 3                      | 2                   | 2566  | 1.7                             |
| Italy          | 1357               | 11                     | 6                   | 1374  | 10.2                            |
| Israel         | 1020               | 3                      | 2                   | 1025  | 3.6                             |
| Spain          | 1291               | 9                      | 4                   | 1305  | 8.9                             |
| Germany        | 3310               | 164                    | 81                  | 3555  | 37.4                            |
| Russia         | 759                | 4                      | 2                   | 765   | 5.7                             |
| Brazil         | 3728               | 3                      | 2                   | 3733  | 1.0                             |
| Belgium        | 2339               | 319                    | 158                 | 2817  | 120.9                           |
| France         | 566                | 15                     | 7                   | 588   | 35.5                            |
| Poland         | 373                | 3                      | 2                   | 378   | 11.4                            |
| Czechia        | 82                 | 1                      | 1                   | 84    | 18.1                            |
| Other Europe   | 82207              | 5777                   | 2866                | 90850 | 68.0                            |
| Other Africa   | 1019               | 1                      | 0                   | 1020  | 1.1                             |