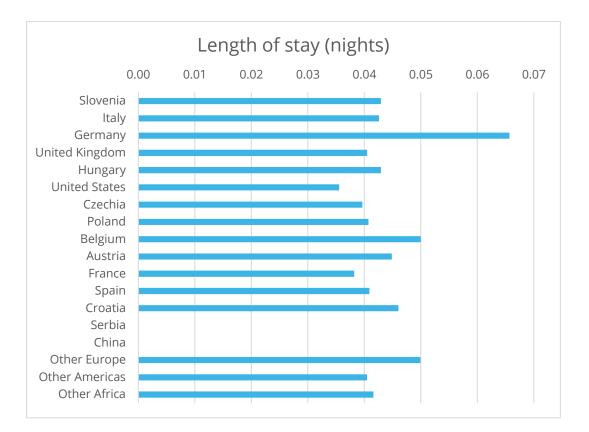

Number of countries in overview: 15

| Source Market  | Total arrivals | Total nights | Length of     |  |
|----------------|----------------|--------------|---------------|--|
|                |                |              | stay (nights) |  |
| Slovenia       | 490            | 21           | 0.04          |  |
| Italy          | 13963          | 595          | 0.04          |  |
| Germany        | 133057         | 8738         | 0.07          |  |
| United Kingdom | 51735          | 2095         | 0.04          |  |
| Hungary        | 1168           | 50           | 0.04          |  |
| United States  | 37389          | 1328         | 0.04          |  |
| Czechia        | 1518           | 60           | 0.04          |  |
| Poland         | 4321           | 176          | 0.04          |  |
| Belgium        | 340600         | 17030        | 0.05          |  |
| Austria        | 3129           | 140          | 0.04          |  |
| France         | 20886          | 798          | 0.04          |  |
| Spain          | 11577          | 473          | 0.04          |  |
| Croatia        | 490            | 23           | 0.05          |  |
| Serbia         |                |              |               |  |
| China          |                |              |               |  |
| Other Europe   | 6177554        | 308508       | 0.05          |  |
| Other Americas | 8272           | 335          | 0.04          |  |
| Other Africa   | 1087           | 45           | 0.04          |  |