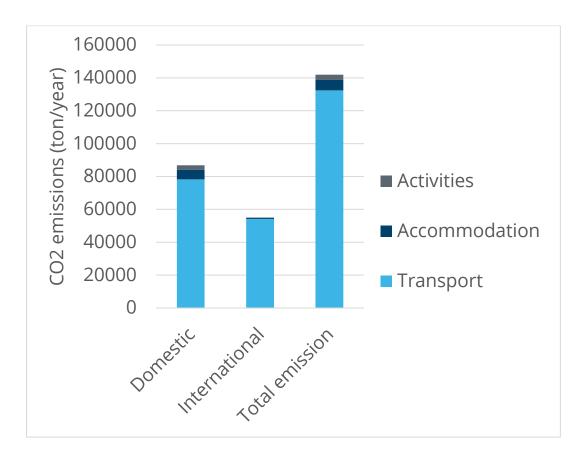

#### Carbon footprint in Tonnes/year

| Overview of the carbon footprint | Domestic | International | Total<br>emission | Share<br>(%) |
|----------------------------------|----------|---------------|-------------------|--------------|
| Transport                        | 78232    | 54166         | 132398            | 93.3%        |
| Accommodation                    | 5743     | 638           | 6381              | 4.5%         |
| Activities                       | 2849     | 317           | 3166              | 2.2%         |
| Total                            | 86825    | 55121         | 141945            | 100.0%       |

#### *Carbon footprint in Tonnes/year*

| Overview of the carbon<br>footprint | Domestic | International | Total<br>emission | Share<br>(%) |
|-------------------------------------|----------|---------------|-------------------|--------------|
| Transport                           | 78232    | 54166         | 132398            | 93.3%        |
| Accommodation                       | 5743     | 638           | 6381              | 4.5%         |
| Activities                          | 2849     | 317           | 3166              | 2.2%         |
| Total                               | 86825    | 55121         | 141945            | 100.0%       |