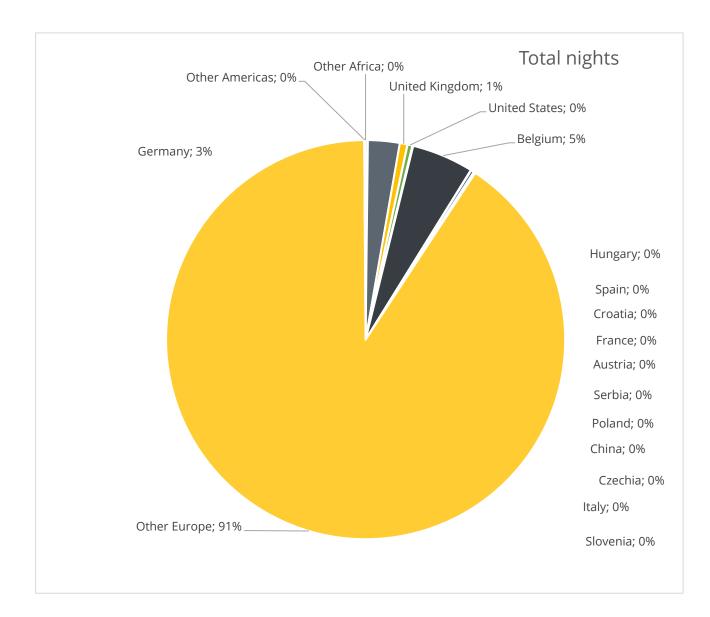

Number of countries in overview: 15

| Source Market  | Total arrivals | Total nights | Length of     |  |
|----------------|----------------|--------------|---------------|--|
|                |                |              | stay (nights) |  |
| Slovenia       | 490            | 21           | 0.04          |  |
| Italy          | 13963          | 595          | 0.04          |  |
| Germany        | 133057         | 8738         | 0.07          |  |
| United Kingdom | 51735          | 2095         | 0.04          |  |
| Hungary        | 1168           | 50           | 0.04          |  |
| United States  | 37389          | 1328         | 0.04          |  |
| Czechia        | 1518           | 60           | 0.04          |  |
| Poland         | 4321           | 176          | 0.04          |  |
| Belgium        | 340600         | 17030        | 0.05          |  |
| Austria        | 3129           | 140          | 0.04          |  |
| France         | 20886          | 798          | 0.04          |  |
| Spain          | 11577          | 473          | 0.04          |  |
| Croatia        | 490            | 23           | 0.05          |  |
| Serbia         |                |              |               |  |
| China          |                |              |               |  |
| Other Europe   | 6177554        | 308508       | 0.05          |  |
| Other Americas | 8272           | 335          | 0.04          |  |
| Other Africa   | 1087           | 45           | 0.04          |  |