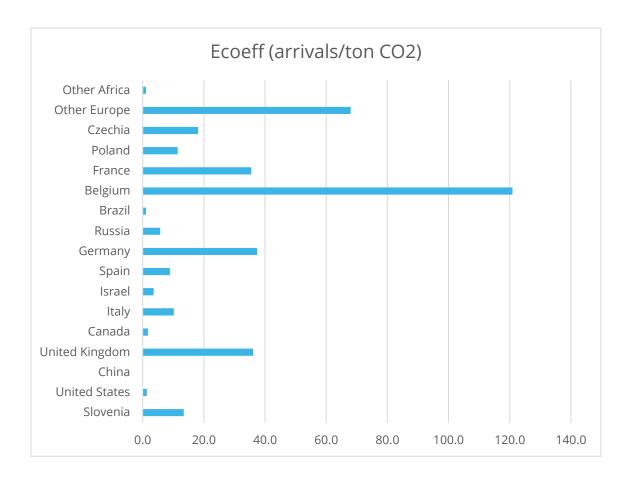

### Number of countries in overview: 15

| Source Market  | Total<br>transport | Total<br>accommodation | Total<br>activities | Total | Ecoeff<br>(arrivals/ton<br>CO2) |
|----------------|--------------------|------------------------|---------------------|-------|---------------------------------|
| Slovenia       | 36                 | 0                      | 0                   | 37    | 13.4                            |
| United States  | 28017              | 25                     | 12                  | 28054 | 1.3                             |
| China          |                    |                        |                     | 0     |                                 |
| United Kingdom | 1374               | 39                     | 19                  | 1433  | 36.1                            |
| Canada         | 2561               | 3                      | 2                   | 2566  | 1.7                             |
| Italy          | 1357               | 11                     | 6                   | 1374  | 10.2                            |
| Israel         | 1020               | 3                      | 2                   | 1025  | 3.6                             |
| Spain          | 1291               | 9                      | 4                   | 1305  | 8.9                             |
| Germany        | 3310               | 164                    | 81                  | 3555  | 37.4                            |
| Russia         | 759                | 4                      | 2                   | 765   | 5.7                             |
| Brazil         | 3728               | 3                      | 2                   | 3733  | 1.0                             |
| Belgium        | 2339               | 319                    | 158                 | 2817  | 120.9                           |
| France         | 566                | 15                     | 7                   | 588   | 35.5                            |
| Poland         | 373                | 3                      | 2                   | 378   | 11.4                            |
| Czechia        | 82                 | 1                      | 1                   | 84    | 18.1                            |
| Other Europe   | 82207              | 5777                   | 2866                | 90850 | 68.0                            |
| Other Africa   | 1019               | 1                      | 0                   | 1020  | 1.1                             |