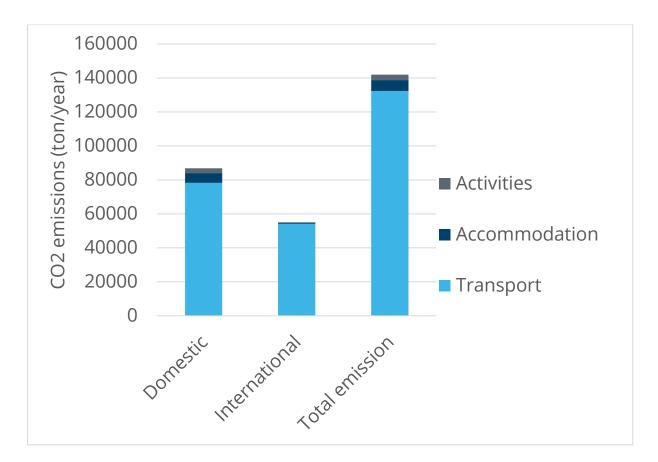

#### Carbon footprint in Tonnes/year

| Overview of the carbon footprint | Domestic | International | Total<br>emission | Share<br>(%) |
|----------------------------------|----------|---------------|-------------------|--------------|
| Transport                        | 78232    | 54166         | 132398            | 93.3%        |
| Accommodation                    | 5743     | 638           | 6381              | 4.5%         |
| Activities                       | 2849     | 317           | 3166              | 2.2%         |
| Total                            | 86825    | 55121         | 141945            | 100.0%       |

#### *Carbon footprint in Tonnes/year*

| Overview of the carbon<br>footprint | Domestic | International | Total<br>emission | Share<br>(%) |
|-------------------------------------|----------|---------------|-------------------|--------------|
| Transport                           | 78232    | 54166         | 132398            | 93.3%        |
| Accommodation                       | 5743     | 638           | 6381              | 4.5%         |
| Activities                          | 2849     | 317           | 3166              | 2.2%         |
| Total                               | 86825    | 55121         | 141945            | 100.0%       |