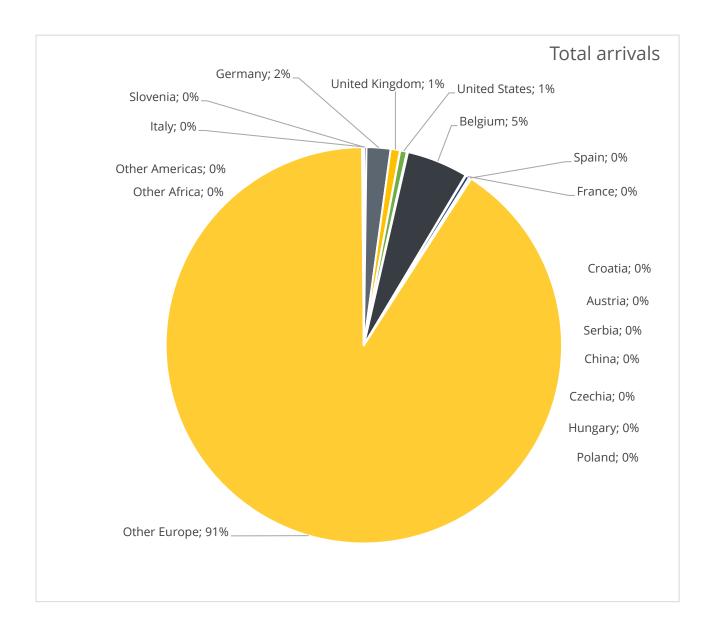

Number of countries in overview: 15

| Source Market  | Total arrivals | Total nights | Length of     |  |
|----------------|----------------|--------------|---------------|--|
|                |                |              | stay (nights) |  |
| Slovenia       | 490            | 21           | 0.04          |  |
| Italy          | 13963          | 595          | 0.04          |  |
| Germany        | 133057         | 8738         | 0.07          |  |
| United Kingdom | 51735          | 2095         | 0.04          |  |
| Hungary        | 1168           | 50           | 0.04          |  |
| United States  | 37389          | 1328         | 0.04          |  |
| Czechia        | 1518           | 60           | 0.04          |  |
| Poland         | 4321           | 176          | 0.04          |  |
| Belgium        | 340600         | 17030        | 0.05          |  |
| Austria        | 3129           | 140          | 0.04          |  |
| France         | 20886          | 798          | 0.04          |  |
| Spain          | 11577          | 473          | 0.04          |  |
| Croatia        | 490            | 23           | 0.05          |  |
| Serbia         |                |              |               |  |
| China          |                |              |               |  |
| Other Europe   | 6177554        | 308508       | 0.05          |  |
| Other Americas | 8272           | 335          | 0.04          |  |
| Other Africa   | 1087           | 45           | 0.04          |  |