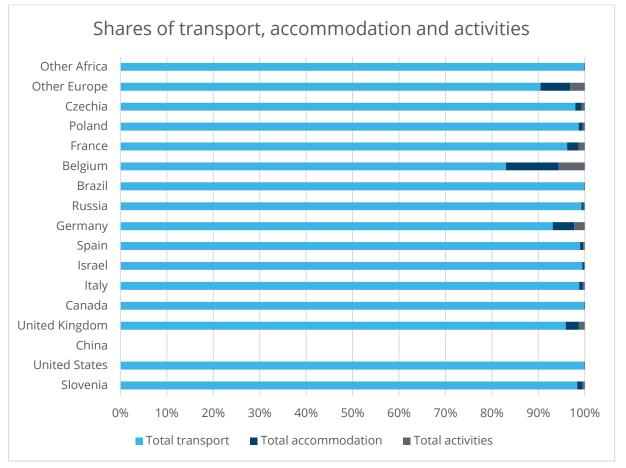

### Number of countries in overview: 15

| Source Market  | Total<br>transport | Total<br>accommodation | Total<br>activities | Total | Ecoeff<br>(arrivals/ton<br>CO2) |
|----------------|--------------------|------------------------|---------------------|-------|---------------------------------|
| Slovenia       | 36                 | 0                      | 0                   | 37    | 13.4                            |
| United States  | 28017              | 25                     | 12                  | 28054 | 1.3                             |
| China          |                    |                        |                     | 0     |                                 |
| United Kingdom | 1374               | 39                     | 19                  | 1433  | 36.1                            |
| Canada         | 2561               | 3                      | 2                   | 2566  | 1.7                             |
| Italy          | 1357               | 11                     | 6                   | 1374  | 10.2                            |
| Israel         | 1020               | 3                      | 2                   | 1025  | 3.6                             |
| Spain          | 1291               | 9                      | 4                   | 1305  | 8.9                             |
| Germany        | 3310               | 164                    | 81                  | 3555  | 37.4                            |
| Russia         | 759                | 4                      | 2                   | 765   | 5.7                             |
| Brazil         | 3728               | 3                      | 2                   | 3733  | 1.0                             |
| Belgium        | 2339               | 319                    | 158                 | 2817  | 120.9                           |
| France         | 566                | 15                     | 7                   | 588   | 35.5                            |
| Poland         | 373                | 3                      | 2                   | 378   | 11.4                            |
| Czechia        | 82                 | 1                      | 1                   | 84    | 18.1                            |
| Other Europe   | 82207              | 5777                   | 2866                | 90850 | 68.0                            |
| Other Africa   | 1019               | 1                      | 0                   | 1020  | 1.1                             |