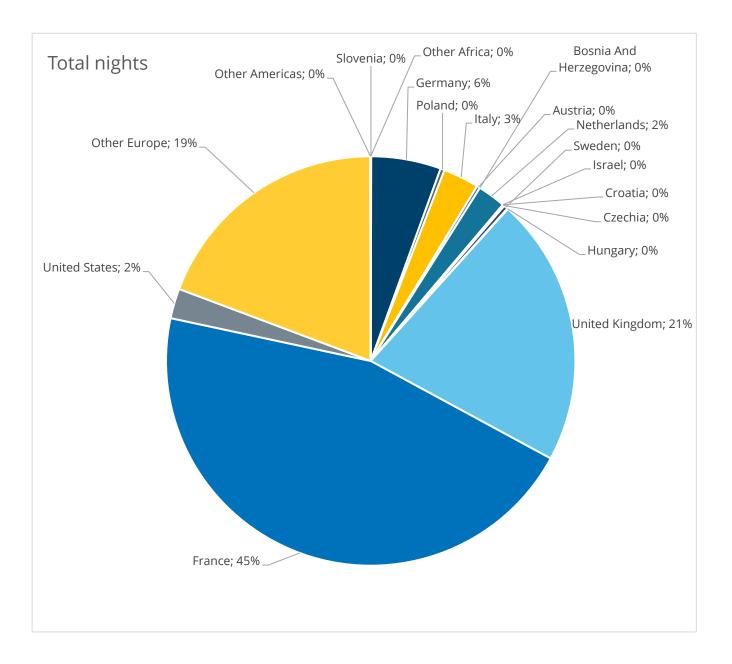

Number of countries in overview: 15

| Source Market          | Total arrivals | Total nights | Length of     |
|------------------------|----------------|--------------|---------------|
|                        |                |              | stay (nights) |
| Slovenia               | 163            | 339          | 2.08          |
| Germany                | 22851          | 49073        | 2.15          |
| Poland                 | 1509           | 2882         | 1.91          |
| Italy                  | 10538          | 25235        | 2.39          |
| Austria                | 1141           | 2275         | 1.99          |
| Bosnia And Herzegovina |                |              |               |
| Netherlands            | 17167          | 19773        | 1.15          |
| Israel                 |                |              |               |
| Croatia                | 153            | 319          | 2.08          |
| Czechia                | 712            | 934          | 1.31          |
| Sweden                 | 1342           | 2829         | 2.11          |
| Hungary                | 364            | 479          | 1.31          |
| United Kingdom         | 105000         | 189000       | 1.80          |
| France                 | 225000         | 405000       | 1.80          |
| United States          | 15504          | 21036        | 1.36          |
| Other Europe           | 92264          | 171479       | 1.86          |
| Other Americas         | 1868           | 314          | 0.17          |
| Other Africa           | 0              | 0            |               |