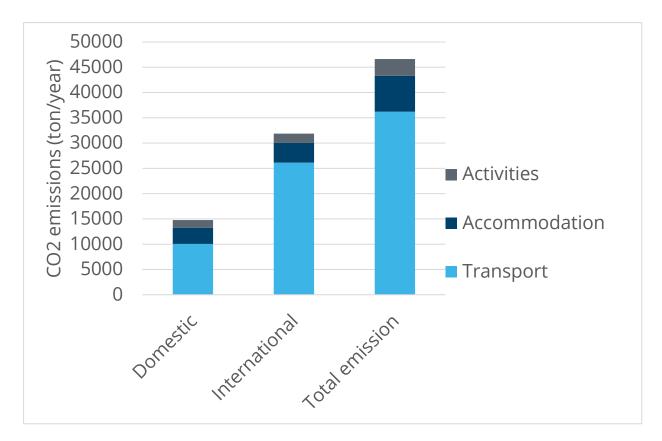

#### Carbon footprint in Tonnes/year

| Overview of the carbon footprint | Domestic | International | Total<br>emission | Share<br>(%) |
|----------------------------------|----------|---------------|-------------------|--------------|
| Transport                        | 10068    | 26154         | 36222             | 77.7%        |
| Accommodation                    | 3181     | 3888          | 7070              | 15.2%        |
| Activities                       | 1509     | 1844          | 3353              | 7.2%         |
| Total                            | 14758    | 31886         | 46644             | 100.0%       |

### Carbon footprint in Tonnes/year

| Overview of the carbon footprint | Domestic | International | Total<br>emission | Share<br>(%) |
|----------------------------------|----------|---------------|-------------------|--------------|
| Transport                        | 10068    | 26154         | 36222             | 77.7%        |
| Accommodation                    | 3181     | 3888          | 7070              | 15.2%        |
| Activities                       | 1509     | 1844          | 3353              | 7.2%         |
| Total                            | 14758    | 31886         | 46644             | 100.0%       |