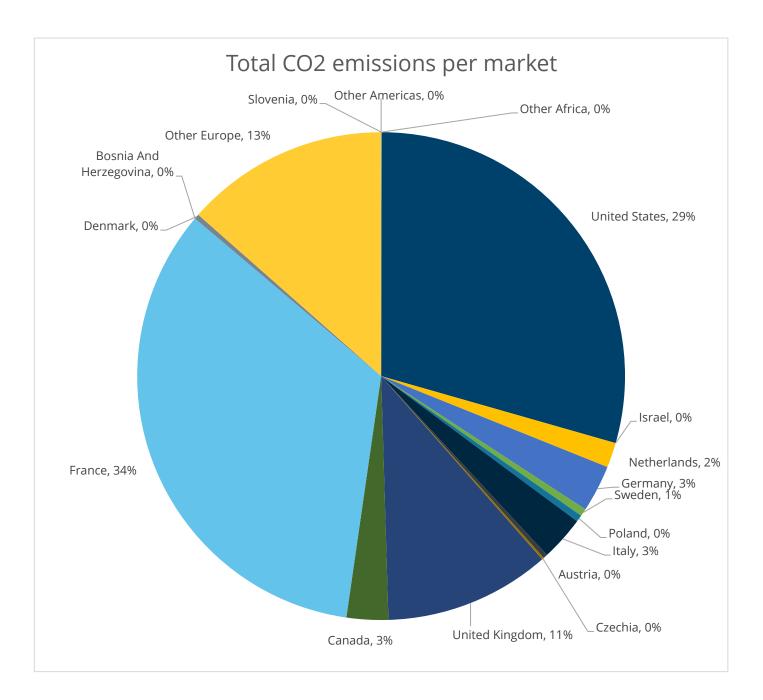

Number of countries in overview: 15

| Source Market  | Total     | Total         | Total      | Total | Ecoeff             |
|----------------|-----------|---------------|------------|-------|--------------------|
|                | transport | accommodation | activities |       | (arrivals/ton CO2) |
| Slovenia       | 13        | 3             | 1          | 17    | 9.8                |
| United States  | 12550     | 165           | 78         | 12793 | 1.2                |
| Israel         |           |               |            | 0     |                    |
| Netherlands    | 491       | 155           | 74         | 720   | 23.8               |
| Germany        | 786       | 385           | 183        | 1355  | 16.9               |
| Sweden         | 185       | 22            | 11         | 218   | 6.2                |
| Poland         | 163       | 23            | 11         | 197   | 7.7                |
| Italy          | 994       | 198           | 94         | 1287  | 8.2                |
| Austria        | 98        | 18            | 8          | 124   | 9.2                |
| Czechia        | 49        | 7             | 3          | 60    | 11.9               |
| United Kingdom | 2598      | 1485          | 704        | 4787  | 21.9               |
| Canada         | 1196      | 2             | 1          | 1199  | 1.6                |
| France         | 10068     | 3181          | 1509       | 14758 | 15.2               |
| Bosnia And     |           |               |            | 0     |                    |
| Herzegovina    |           |               |            |       |                    |
| Denmark        | 111       | 21            | 10         | 141   | 9.6                |
| Other Europe   | 3909      | 1333          | 632        | 5874  | 15.7               |
| Other Americas | 0         | 0             | 0          | 0     |                    |
| Other Africa   | 0         | 0             | 0          | 0     |                    |