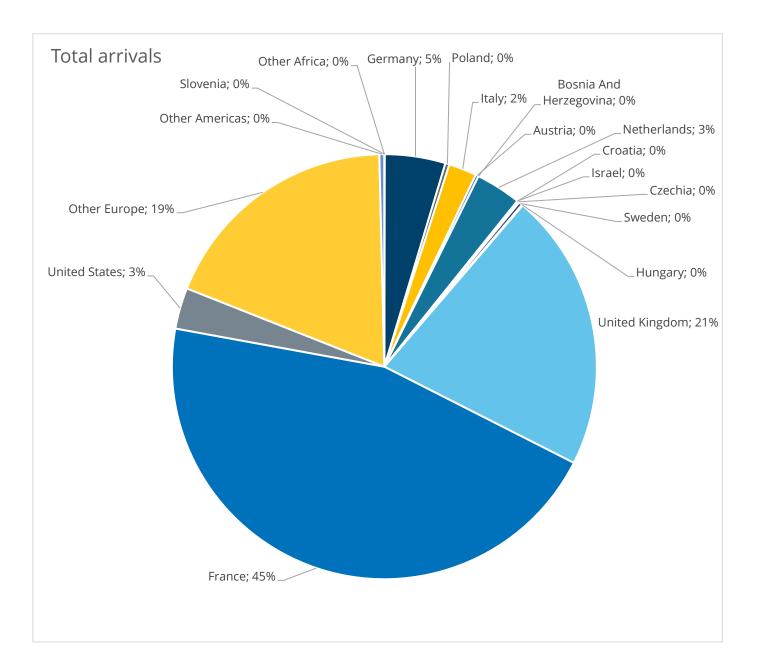

Number of countries in overview: 15

| Source Market          | Total arrivals | Total nights | Length of     |
|------------------------|----------------|--------------|---------------|
|                        |                |              | stay (nights) |
| Slovenia               | 163            | 339          | 2.08          |
| Germany                | 22851          | 49073        | 2.15          |
| Poland                 | 1509           | 2882         | 1.91          |
| Italy                  | 10538          | 25235        | 2.39          |
| Austria                | 1141           | 2275         | 1.99          |
| Bosnia And Herzegovina |                |              |               |
| Netherlands            | 17167          | 19773        | 1.15          |
| Israel                 |                |              |               |
| Croatia                | 153            | 319          | 2.08          |
| Czechia                | 712            | 934          | 1.31          |
| Sweden                 | 1342           | 2829         | 2.11          |
| Hungary                | 364            | 479          | 1.31          |
| United Kingdom         | 105000         | 189000       | 1.80          |
| France                 | 225000         | 405000       | 1.80          |
| United States          | 15504          | 21036        | 1.36          |
| Other Europe           | 92264          | 171479       | 1.86          |
| Other Americas         | 1868           | 314          | 0.17          |
| Other Africa           | 0              | 0            |               |