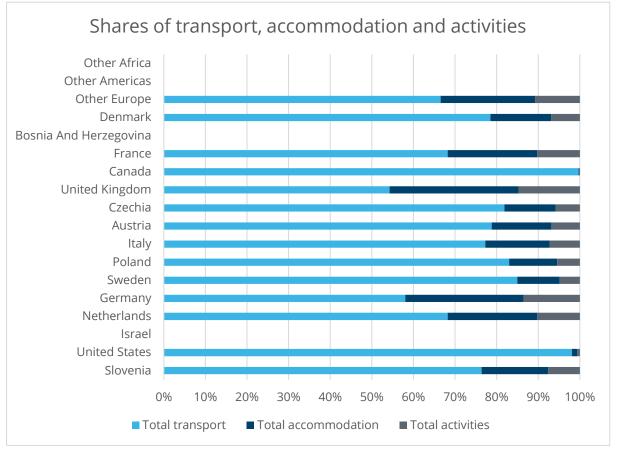

Number of countries in overview: 15

| Source Market  | Total     | Total         | Total      | Total | Ecoeff             |
|----------------|-----------|---------------|------------|-------|--------------------|
|                | transport | accommodation | activities |       | (arrivals/ton CO2) |
| Slovenia       | 13        | 3             | 1          | 17    | 9.8                |
| United States  | 12550     | 165           | 78         | 12793 | 1.2                |
| Israel         |           |               |            | 0     |                    |
| Netherlands    | 491       | 155           | 74         | 720   | 23.8               |
| Germany        | 786       | 385           | 183        | 1355  | 16.9               |
| Sweden         | 185       | 22            | 11         | 218   | 6.2                |
| Poland         | 163       | 23            | 11         | 197   | 7.7                |
| Italy          | 994       | 198           | 94         | 1287  | 8.2                |
| Austria        | 98        | 18            | 8          | 124   | 9.2                |
| Czechia        | 49        | 7             | 3          | 60    | 11.9               |
| United Kingdom | 2598      | 1485          | 704        | 4787  | 21.9               |
| Canada         | 1196      | 2             | 1          | 1199  | 1.6                |
| France         | 10068     | 3181          | 1509       | 14758 | 15.2               |
| Bosnia And     |           |               |            | 0     |                    |
| Herzegovina    |           |               |            |       |                    |
| Denmark        | 111       | 21            | 10         | 141   | 9.6                |
| Other Europe   | 3909      | 1333          | 632        | 5874  | 15.7               |
| Other Americas | 0         | 0             | 0          | 0     |                    |
| Other Africa   | 0         | 0             | 0          | 0     |                    |