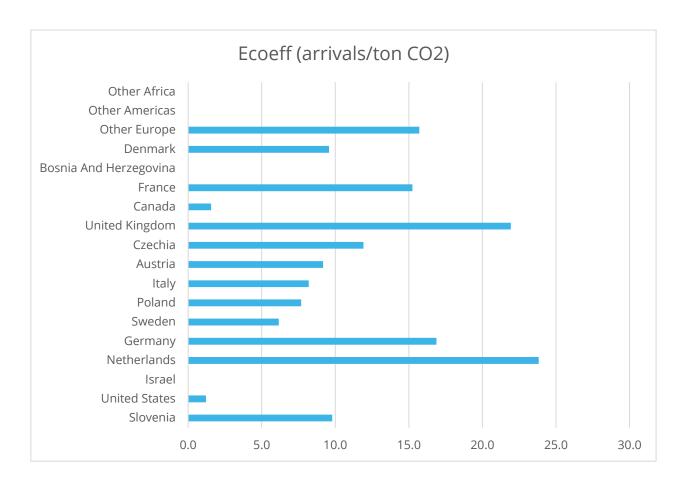

Number of countries in overview: 15

| Source Market  | Total     | Total         | Total      | Total | Ecoeff             |
|----------------|-----------|---------------|------------|-------|--------------------|
|                | transport | accommodation | activities |       | (arrivals/ton CO2) |
| Slovenia       | 13        | 3             | 1          | 17    | 9.8                |
| United States  | 12550     | 165           | 78         | 12793 | 1.2                |
| Israel         |           |               |            | 0     |                    |
| Netherlands    | 491       | 155           | 74         | 720   | 23.8               |
| Germany        | 786       | 385           | 183        | 1355  | 16.9               |
| Sweden         | 185       | 22            | 11         | 218   | 6.2                |
| Poland         | 163       | 23            | 11         | 197   | 7.7                |
| Italy          | 994       | 198           | 94         | 1287  | 8.2                |
| Austria        | 98        | 18            | 8          | 124   | 9.2                |
| Czechia        | 49        | 7             | 3          | 60    | 11.9               |
| United Kingdom | 2598      | 1485          | 704        | 4787  | 21.9               |
| Canada         | 1196      | 2             | 1          | 1199  | 1.6                |
| France         | 10068     | 3181          | 1509       | 14758 | 15.2               |
| Bosnia And     |           |               |            | 0     |                    |
| Herzegovina    |           |               |            |       |                    |
| Denmark        | 111       | 21            | 10         | 141   | 9.6                |
| Other Europe   | 3909      | 1333          | 632        | 5874  | 15.7               |
| Other Americas | 0         | 0             | 0          | 0     |                    |
| Other Africa   | 0         | 0             | 0          | 0     |                    |