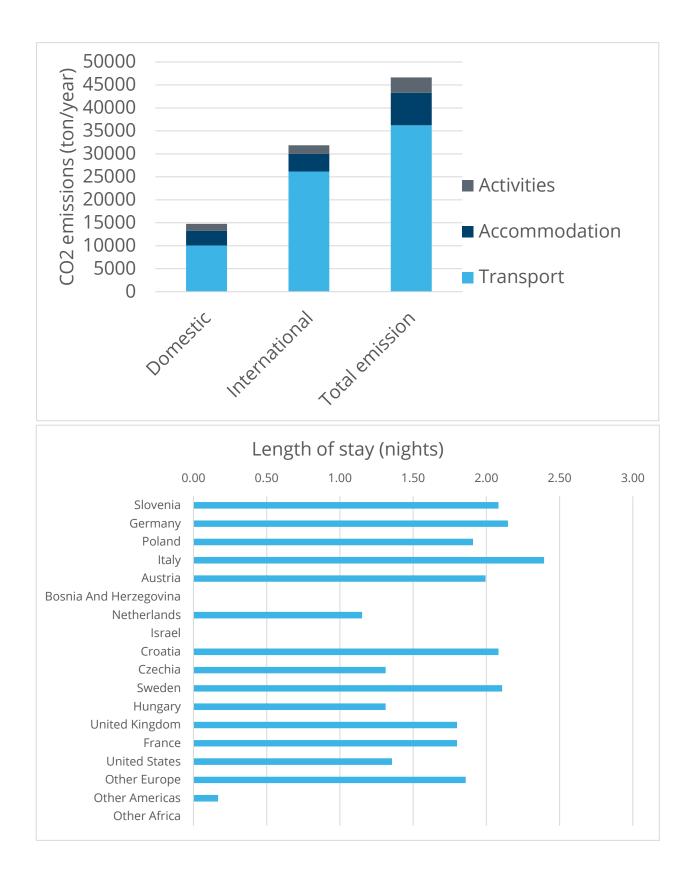

#### Carbon footprint in Tonnes/year

| Overview of the carbon footprint | Domestic | International | Total<br>emission | Share<br>(%) |
|----------------------------------|----------|---------------|-------------------|--------------|
| Transport                        | 10068    | 26154         | 36222             | 77.7%        |
| Accommodation                    | 3181     | 3888          | 7070              | 15.2%        |
| Activities                       | 1509     | 1844          | 3353              | 7.2%         |
| Total                            | 14758    | 31886         | 46644             | 100.0%       |

Number of countries in overview: 15

| Source Market          | Total arrivals | Total nights | Length of     |
|------------------------|----------------|--------------|---------------|
|                        |                |              | stay (nights) |
| Slovenia               | 163            | 339          | 2.08          |
| Germany                | 22851          | 49073        | 2.15          |
| Poland                 | 1509           | 2882         | 1.91          |
| Italy                  | 10538          | 25235        | 2.39          |
| Austria                | 1141           | 2275         | 1.99          |
| Bosnia And Herzegovina |                |              |               |
| Netherlands            | 17167          | 19773        | 1.15          |
| Israel                 |                |              |               |
| Croatia                | 153            | 319          | 2.08          |
| Czechia                | 712            | 934          | 1.31          |
| Sweden                 | 1342           | 2829         | 2.11          |
| Hungary                | 364            | 479          | 1.31          |
| United Kingdom         | 105000         | 189000       | 1.80          |
| France                 | 225000         | 405000       | 1.80          |
| United States          | 15504          | 21036        | 1.36          |
| Other Europe           | 92264          | 171479       | 1.86          |
| Other Americas         | 1868           | 314          | 0.17          |
| Other Africa           | 0              | 0            |               |

### Carbon footprint in Tonnes/year

| Overview of the carbon footprint | Domestic | International | Total<br>emission | Share<br>(%) |
|----------------------------------|----------|---------------|-------------------|--------------|
| Transport                        | 10068    | 26154         | 36222             | 77.7%        |
| Accommodation                    | 3181     | 3888          | 7070              | 15.2%        |
| Activities                       | 1509     | 1844          | 3353              | 7.2%         |
| Total                            | 14758    | 31886         | 46644             | 100.0%       |