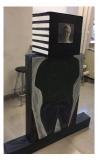

Hannah. acrylic paint on cardboard. 4 ft x 3 ft. 2018.

Childhood. Installation. Size unknown. 2018.

Elephant. Acrylic paint on cardboard. 24 in x 10 in. 2019.

Window. Silver gelatin print. 8in x 10in. 2019.