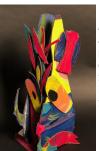

Hannah. acrylic paint on cardboard. 4 ft x 3 ft. 2018.

Childhood. Installation. Size unknown. 2018.

Elephant. Acrylic paint on cardboard. 24 in x 10 in. 2019.

Window. Silver gelatin print. 8in x 10in. 2019.