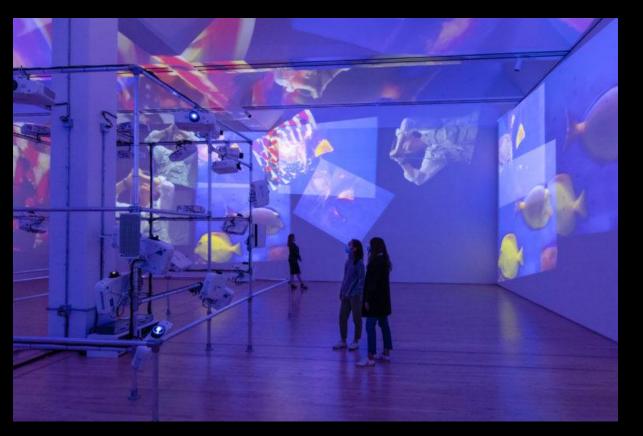

## TONE

How do I recreate the feeling of a storm in a way that the audience will be able to connect the experience to their own personal storms?

Pipilotti Rist, Looking Through The Pixel Forest, 2016

Nam June Paik, Sistine Chapel, 1993/2021