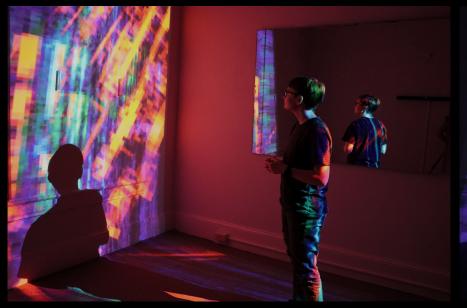

# AUDIO-VISUAL INSTALLATION

## TONE

How do I recreate the feeling of a storm in a way that the audience will be able to connect the experience to their own personal storms?

Pipilotti Rist, Looking Through The Pixel Forest, 2016

Nam June Paik, Sistine Chapel, 1993/2021

### Sometimes, the storms are inside...