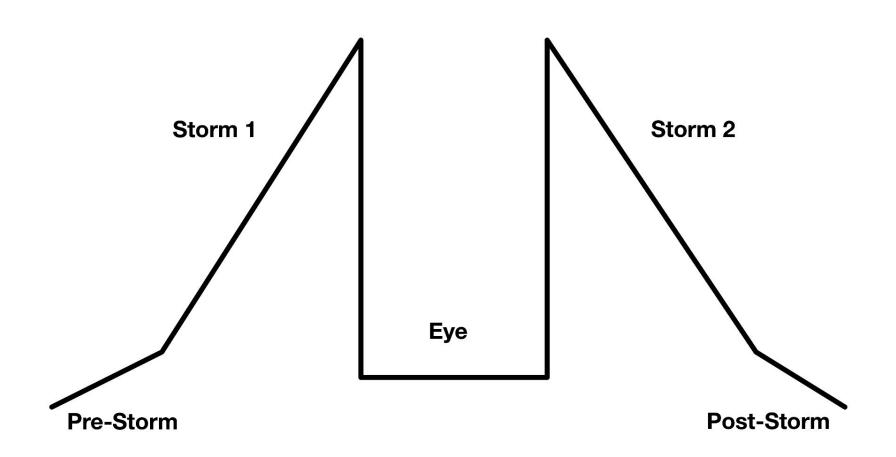

## TONE

How do I recreate the feeling of a storm in a way that the audience will be able to connect the experience to their own personal storms?

Pipilotti Rist, Looking Through The Pixel Forest, 2016

Nam June Paik, Sistine Chapel, 1993/2021

### Sometimes, the storms are inside...