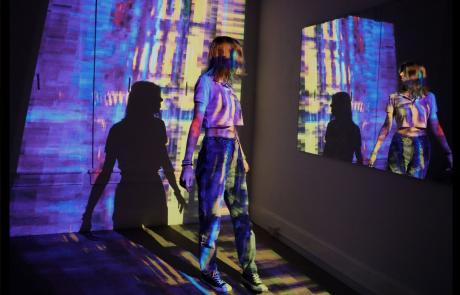

# AUDIO-VISUAL INSTALLATION

## TONE

How do I recreate the feeling of a storm in a way that the audience will be able to connect the experience to their own personal storms?

Pipilotti Rist, Looking Through The Pixel Forest, 2016

Nam June Paik, Sistine Chapel, 1993/2021

### Sometimes, the storms are inside...