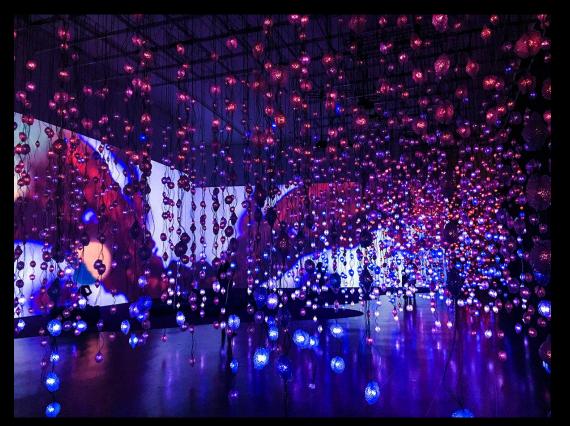

## TONE

How do I recreate the feeling of a storm in a way that the audience will be able to connect the experience to their own personal storms?

Pipilotti Rist, Looking Through The Pixel Forest, 2016

Nam June Paik, Sistine Chapel, 1993/2021