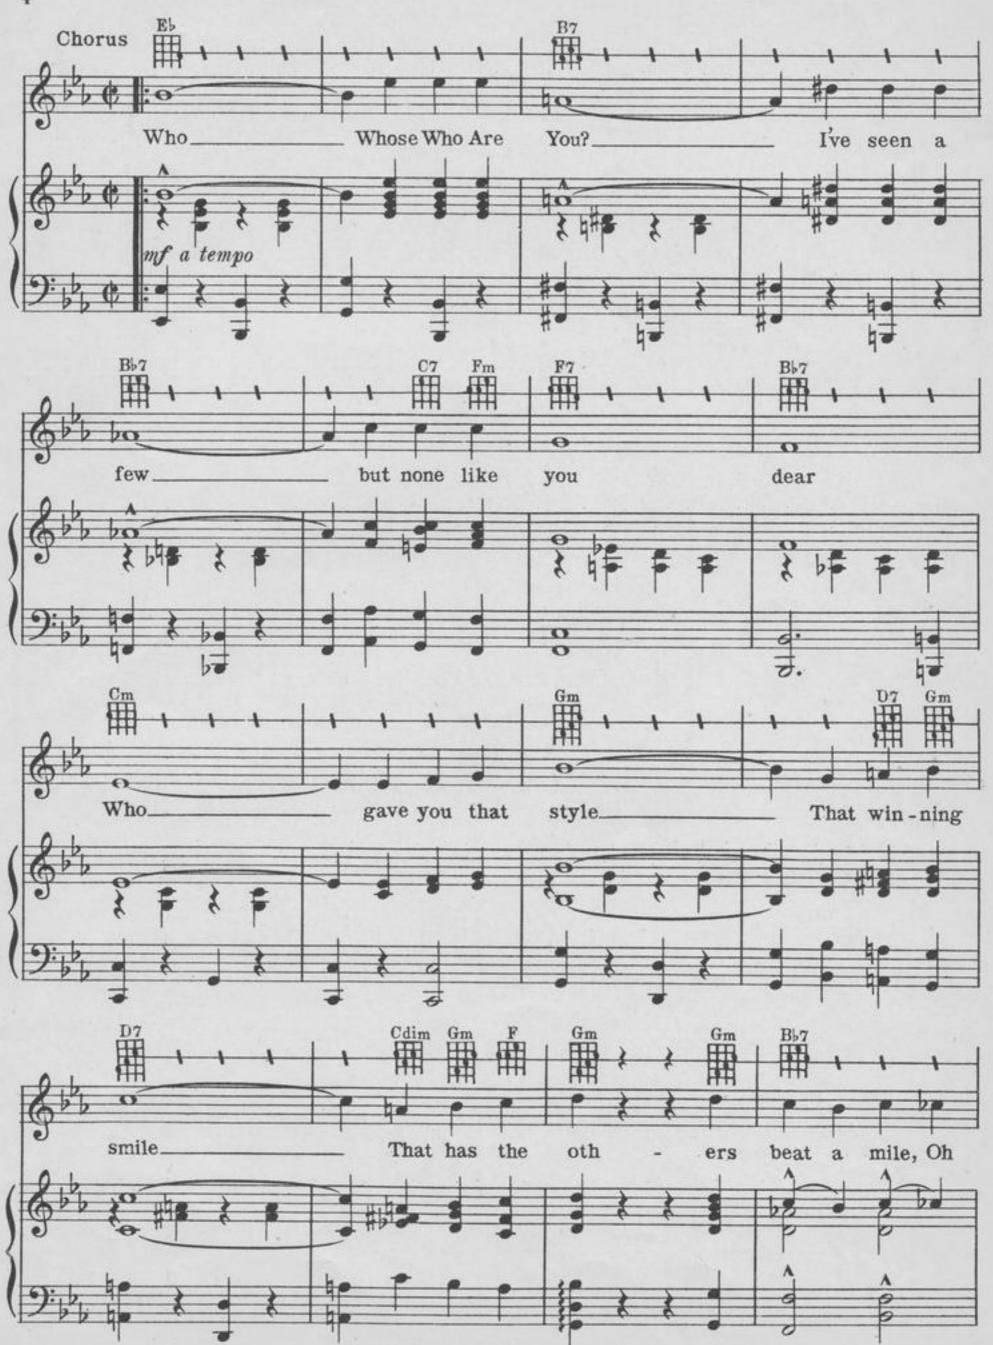

Play 4 beats to the "bar" one down-stroke for each chord. Oblique lines show number of times chord is to be repeated.

Lyric by Ray Klages and Abel Green Moderato

Melody by Jesse Greer

Copyright MCMXXV by Robbins-Engel Inc., 1658 Broadway, N.Y. P 187-4 International Copyright Secured 513 All Rights Reserved