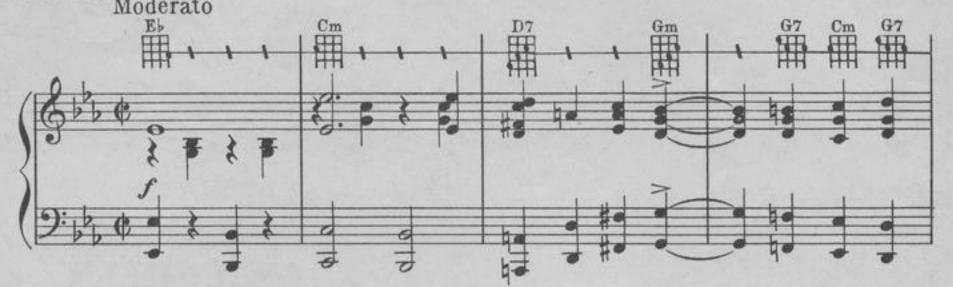

Play 4 beats to the "bar" one down-stroke for each chord. Oblique lines show number of times chord is to be repeated.

Lyric by Ray Klages and Abel Green Moderato

Melody by Jesse Greer

Copyright MCMXXV by Robbins-Engel Inc., 1658 Broadway, N.Y. P 187-4 International Copyright Secured 513 All Rights Reserved