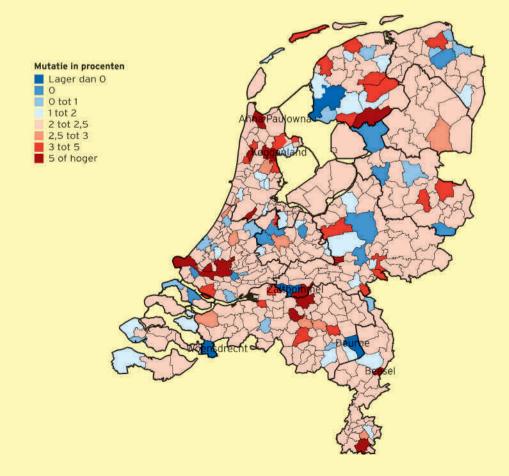

De gegevens in deze atlas hebben betrekking op het jaar 2011. Bedragen zijn uitgedrukt in euro's per jaar. Lage niveaus worden in blauw afgebeeld; hoge niveaus in rood. Hieraan ligt geen waardeoordeel ten grondslag over de wenselijkheid van bepaalde tariefniveaus of de ontwikkeling daarvan. Voor details over de precieze berekeningswijze van een en ander wordt verwezen naar de verantwoording achterin deze atlas.

De reinigingsheffing tempert de woonlastenstijging (-1,30 euro, ofwel -0,5 procent), en de ozb-aanslag draagt 4,69 euro bij (+2,1 procent). De resterende woonlastenstijging hangt samen met veranderingen in de heffingskorting die enkele gemeenten verlenen. Achter de gemiddelde stijging gaan lokale veranderingen schuil die lopen van een verlaging met 24 procent (De Ronde Venen/Abcoude, als gevolg van gemeentelijke herindeling) tot een verhoging met 21 procent (Borsele). In de goedkoopste gemeente bedragen de woonlasten 480 euro (Zevenaar) en in de duurste