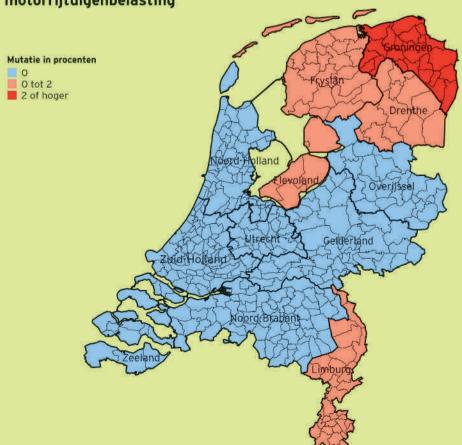

Aan provinciale opcenten op de motorrijtuigenbelasting is de Nederlandse automobilist dit jaar gemiddeld 0,4 procent meer kwijt dan het jaar ervoor.

Het gemiddelde tarief voor de zuiveringsheffing is 2,6 procent hoger dan het tarief in 2010, het tarief van de ingezetenenheffing stijgt met 4,9 procent. Het gemiddelde tarief van de heffing gebouwd (de "ozb van de waterschappen") stijgt met 0,1 procent. Een huiseigenaar betaalt nu gemiddeld 65 euro voor de heffing gebouwd. Dat is gelijk aan 2010.