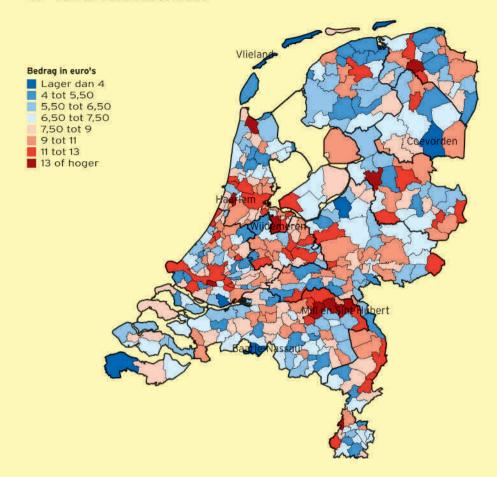

De gegevens in deze atlas hebben betrekking op het jaar 2011. Bedragen zijn uitgedrukt in euro's per jaar. Lage niveaus worden in blauw afgebeeld; hoge niveaus in rood. Hieraan ligt geen waardeoordeel ten grondslag over de wenselijkheid van bepaalde tariefniveaus of de ontwikkeling daarvan. Voor details over de precieze berekeningswijze van een en ander wordt verwezen naar de verantwoording achterin deze atlas.

#### Gemeentelijke woonlasten

Onder de gemeentelijke woonlasten verstaan we het gemiddelde bedrag dat een huishouden in een bepaalde gemeente betaalt aan ozb, rioolheffing en reinigingsheffing, minus een eventuele heffingskorting. Sommige waterleidingbedrijven berekenen de gemeentelijke precario die zij voor hun leidingen moeten betalen direct door aan hun klanten. Deze lasten² nemen wij hier niet mee.