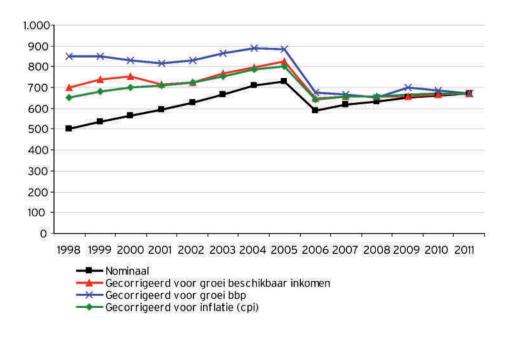

#### Gemeentelijke woonlasten

Onder de gemeentelijke woonlasten verstaan we het gemiddelde bedrag dat een huishouden in een bepaalde gemeente betaalt aan ozb, rioolheffing en reinigingsheffing, minus een eventuele heffingskorting. Sommige waterleidingbedrijven berekenen de gemeentelijke precario die zij voor hun leidingen moeten betalen direct door aan hun klanten. Deze lasten² nemen wij hier niet mee.

Voor het gemiddelde meerpersoonshuishouden stijgen de gemeentelijke woonlasten dit jaar met

10

Algemeen

o do interment data Plia 25; Algo-Recolng, Color-Sep, Scardy: Bindates Spet Colors | FTMA AGGING: Discrete Color (12 No. Recoln 6.7 Revision 2 SEF, Rippes on Medicaday, Marci 29, 2001 0124129 99 noise

10 euro (1,6 procent). De belangrijkste stijger is de rioolheffing, die gemiddeld 6,49 euro (3,9 procent) hoger ligt dan vorig jaar. Gemeenten moeten veel in de riolering investeren als gevolg van strengere milieueisen op het gebied van oppervlakte- en grondwater en ter bestrijding van regionale en stedelijke wateroverlast. Verder is een groot deel van de riolering aan vervanging toe. Verwacht wordt dat het tarief om deze redenen nog een aantal jaren zal blijven stijgen.

De reinigingsheffing tempert de woonlastenstijging (-1,30 euro, ofwel -0,5 procent), en de ozb-aanslag draagt 4,69 euro bij (+2,1 procent). De resterende woonlastenstijging hangt samen met veranderingen in de heffingskorting die enkele gemeenten verlenen. Achter de gemiddelde stijging gaan lokale veranderingen schuil die lopen van een verlaging met 24 procent (De Ronde Venen/Abcoude, als gevolg van gemeentelijke herindeling) tot een verhoging met 21 procent (Borsele). In de goedkoopste gemeente bedragen de woonlasten 480 euro (Zevenaar) en in de duurste