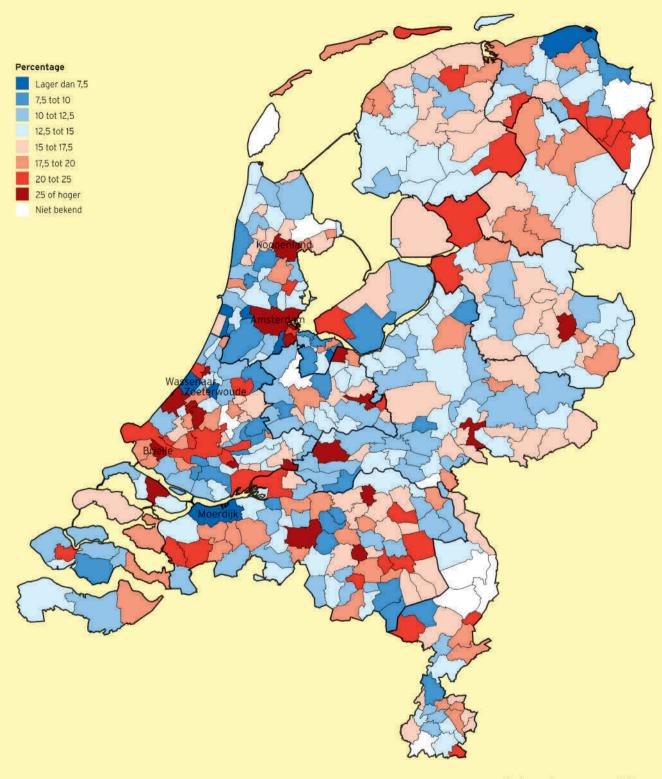

De gegevens in deze atlas hebben betrekking op het jaar 2011. Bedragen zijn uitgedrukt in euro's per jaar. Lage niveaus worden in blauw afgebeeld; hoge niveaus in rood. Hieraan ligt geen waardeoordeel ten grondslag over de wenselijkheid van bepaalde tariefniveaus of de ontwikkeling daarvan. Voor details over de precieze berekeningswijze van een en ander wordt verwezen naar de verantwoording achterin deze atlas.