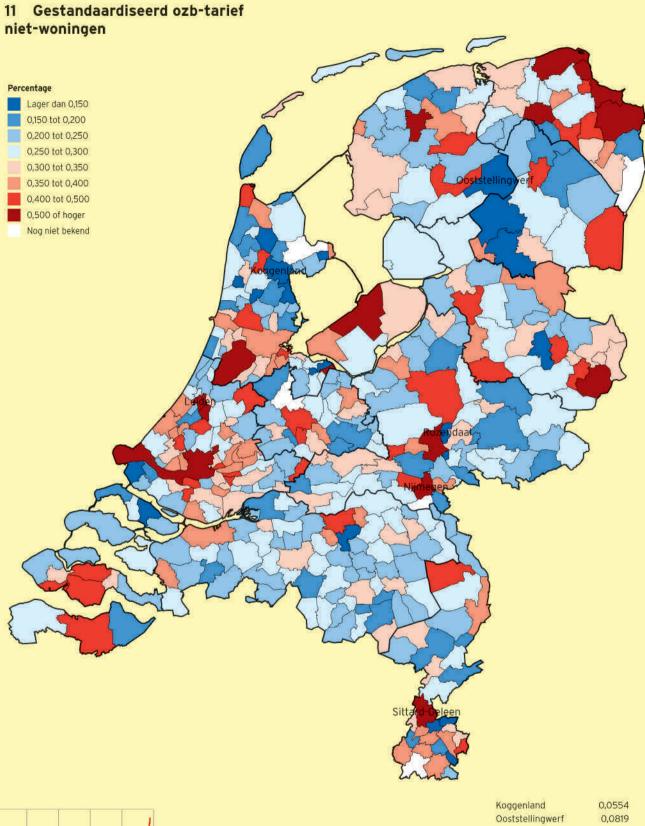

#### Tarieven en mutaties in 2011

In 2011 wordt voor de onroerendezaakbelastingen de waarde in peiljaar 2010 als grondslag gebruikt. Vorig jaar was dit 2009. De waarde van een gemiddelde woning is hierdoor gedaald (-2,6 procent). Gemeenten houden bij hun tariefstelling rekening met de waarde-ontwikkeling. De ontwikkeling van de ozb-opbrengst staat dan ook goeddeels los van de prijsontwikkeling van onroerende zaken.

Gecorrigeerd voor de waardestijging ligt het gemiddelde ozb-tarief voor woningen 2,0 procent hoger dan vorig jaar. Het gemiddelde huishouden betaalt daardoor dit jaar 4,69 euro meer aan ozb. Het tarief voor eigenaren en gebruikers van niet-woningen samen is nu 1,9 procent hoger. Ter vergelijking: de inflatie was gemiddeld 1,3 procent in 2010 en zal in 2011 naar verwachting 2 procent bedragen.<sup>1</sup>