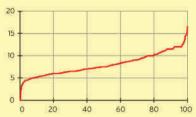

De reinigingsheffing tempert de woonlastenstijging (-1,30 euro, ofwel -0,5 procent), en de ozb-aanslag draagt 4,69 euro bij (+2,1 procent). De resterende woonlastenstijging hangt samen met veranderingen in de heffingskorting die enkele gemeenten verlenen. Achter de gemiddelde stijging gaan lokale veranderingen schuil die lopen van een verlaging met 24 procent (De Ronde Venen/Abcoude, als gevolg van gemeentelijke herindeling) tot een verhoging met 21 procent (Borsele). In de goedkoopste gemeente bedragen de woonlasten 480 euro (Zevenaar) en in de duurste