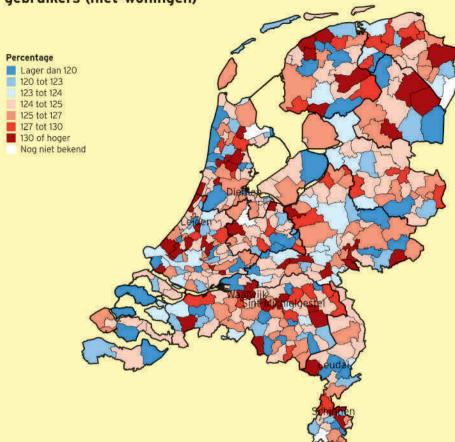

De gegevens in deze atlas hebben betrekking op het jaar 2011. Bedragen zijn uitgedrukt in euro's per jaar. Lage niveaus worden in blauw afgebeeld; hoge niveaus in rood. Hieraan ligt geen waardeoordeel ten grondslag over de wenselijkheid van bepaalde tariefniveaus of de ontwikkeling daarvan. Voor details over de precieze berekeningswijze van een en ander wordt verwezen naar de verantwoording achterin deze atlas.