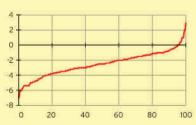

#### Tarieven en mutaties in 2011

In 2011 wordt voor de onroerendezaakbelastingen de waarde in peiljaar 2010 als grondslag gebruikt. Vorig jaar was dit 2009. De waarde van een gemiddelde woning is hierdoor gedaald (-2,6 procent). Gemeenten houden bij hun tariefstelling rekening met de waarde-ontwikkeling. De ontwikkeling van de ozb-opbrengst staat dan ook goeddeels los van de prijsontwikkeling van onroerende zaken.

Gecorrigeerd voor de waardestijging ligt het gemiddelde ozb-tarief voor woningen 2,0 procent hoger dan vorig jaar. Het gemiddelde huishouden betaalt daardoor dit jaar 4,69 euro meer aan ozb. Het tarief voor eigenaren en gebruikers van niet-woningen samen is nu 1,9 procent hoger. Ter vergelijking: de inflatie was gemiddeld 1,3 procent in 2010 en zal in 2011 naar verwachting 2 procent bedragen.<sup>1</sup>