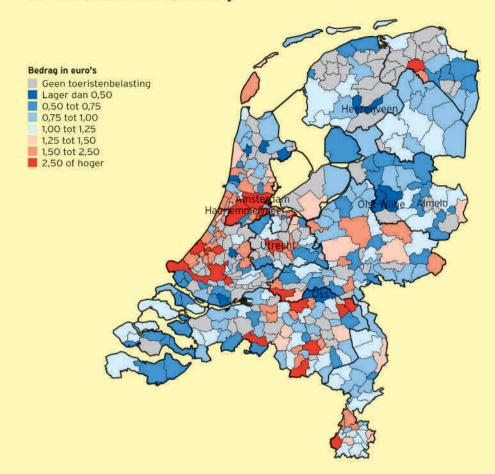

De zalmsnip is al in 2005 afgeschaft, maar 2 gemeenten verlenen thans op eigen kosten een heffingskorting. De hoogste korting geeft Kapelle (101 euro).

73 procent van alle gemeenten heft toeristenbelasting. Het tarief van de toeristenbelasting gaat dit jaar (gemiddeld in alle gemeenten) met 3,6 procent omhoog. Dat komt voor een deel doordat er dit jaar meer gemeenten zijn die toeristenbelasting heffen: 9 (delen van) gemeenten voeren een toeristenbelasting in, terwijl 1 gemeente de toeristenbelasting afschafte. Bezien we alleen de gemeenten die (dit jaar en vorig jaar) toeristenbelasting heffen dan bedraagt de tariefstijging gemiddeld 2,1 procent. Aan hondenbelasting, die in 71 procent van de gemeenten voorkomt, wordt gemiddeld 1,6 procent meer betaald (tarief voor één hond). Dit jaar voert 1 gemeente een hondenbelasting in, terwijl 2 gemeenten hun hondenbelasting afschaften.