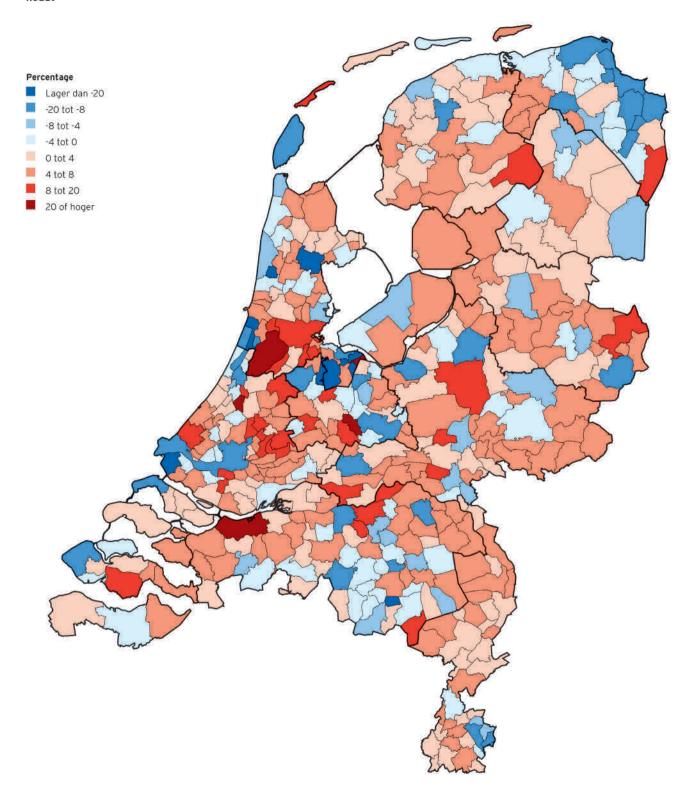

#### Tarieven en mutaties in 2011

In 2011 wordt voor de onroerendezaakbelastingen de waarde in peiljaar 2010 als grondslag gebruikt. Vorig jaar was dit 2009. De waarde van een gemiddelde woning is hierdoor gedaald (-2,6 procent). Gemeenten houden bij hun tariefstelling rekening met de waarde-ontwikkeling. De ontwikkeling van de ozb-opbrengst staat dan ook goeddeels los van de prijsontwikkeling van onroerende zaken.

Gecorrigeerd voor de waardestijging ligt het gemiddelde ozb-tarief voor woningen 2,0 procent hoger dan vorig jaar. Het gemiddelde huishouden betaalt daardoor dit jaar 4,69 euro meer aan ozb. Het tarief voor eigenaren en gebruikers van niet-woningen samen is nu 1,9 procent hoger. Ter vergelijking: de inflatie was gemiddeld 1,3 procent in 2010 en zal in 2011 naar verwachting 2 procent bedragen.<sup>1</sup>