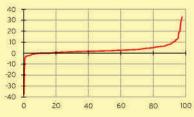

#### Tarieven en mutaties in 2011

In 2011 wordt voor de onroerendezaakbelastingen de waarde in peiljaar 2010 als grondslag gebruikt. Vorig jaar was dit 2009. De waarde van een gemiddelde woning is hierdoor gedaald (-2,6 procent). Gemeenten houden bij hun tariefstelling rekening met de waarde-ontwikkeling. De ontwikkeling van de ozb-opbrengst staat dan ook goeddeels los van de prijsontwikkeling van onroerende zaken.

Gecorrigeerd voor de waardestijging ligt het gemiddelde ozb-tarief voor woningen 2,0 procent hoger dan vorig jaar. Het gemiddelde huishouden betaalt daardoor dit jaar 4,69 euro meer aan ozb. Het tarief voor eigenaren en gebruikers van niet-woningen samen is nu 1,9 procent hoger. Ter vergelijking: de inflatie was gemiddeld 1,3 procent in 2010 en zal in 2011 naar verwachting 2 procent bedragen.<sup>1</sup>