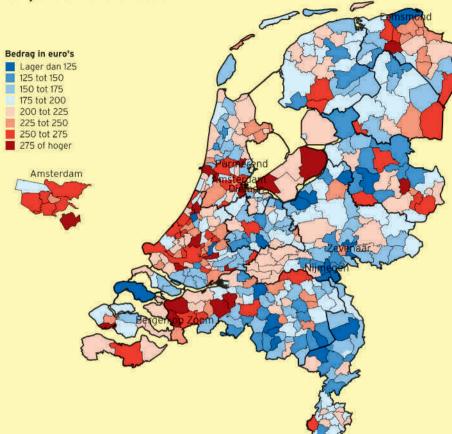

De gegevens in deze atlas hebben betrekking op het jaar 2011. Bedragen zijn uitgedrukt in euro's per jaar. Lage niveaus worden in blauw afgebeeld; hoge niveaus in rood. Hieraan ligt geen waardeoordeel ten grondslag over de wenselijkheid van bepaalde tariefniveaus of de ontwikkeling daarvan. Voor details over de precieze berekeningswijze van een en ander wordt verwezen naar de verantwoording achterin deze atlas.

#### Gemeentelijke woonlasten

Onder de gemeentelijke woonlasten verstaan we het gemiddelde bedrag dat een huishouden in een bepaalde gemeente betaalt aan ozb, rioolheffing en reinigingsheffing, minus een eventuele heffingskorting. Sommige waterleidingbedrijven berekenen de gemeentelijke precario die zij voor hun leidingen moeten betalen direct door aan hun klanten. Deze lasten² nemen wij hier niet mee.

Voor het gemiddelde meerpersoonshuishouden stijgen de gemeentelijke woonlasten dit jaar met

10

Algemeen

o do interment data Plia 25; Algo-Recolng, Color-Sep, Scardy: Bindates Spet Colors | FTMA AGGING: Discrete Color (12 No. Recoln 6.7 Revision 2 SEF, Rippes on Medicaday, Marci 29, 2001 0124129 99 noise

10 euro (1,6 procent). De belangrijkste stijger is de rioolheffing, die gemiddeld 6,49 euro (3,9 procent) hoger ligt dan vorig jaar. Gemeenten moeten veel in de riolering investeren als gevolg van strengere milieueisen op het gebied van oppervlakte- en grondwater en ter bestrijding van regionale en stedelijke wateroverlast. Verder is een groot deel van de riolering aan vervanging toe. Verwacht wordt dat het tarief om deze redenen nog een aantal jaren zal blijven stijgen.

De reinigingsheffing tempert de woonlastenstijging (-1,30 euro, ofwel -0,5 procent), en de ozb-aanslag draagt 4,69 euro bij (+2,1 procent). De resterende woonlastenstijging hangt samen met veranderingen in de heffingskorting die enkele gemeenten verlenen. Achter de gemiddelde stijging gaan lokale veranderingen schuil die lopen van een verlaging met 24 procent (De Ronde Venen/Abcoude, als gevolg van gemeentelijke herindeling) tot een verhoging met 21 procent (Borsele). In de goedkoopste gemeente bedragen de woonlasten 480 euro (Zevenaar) en in de duurste