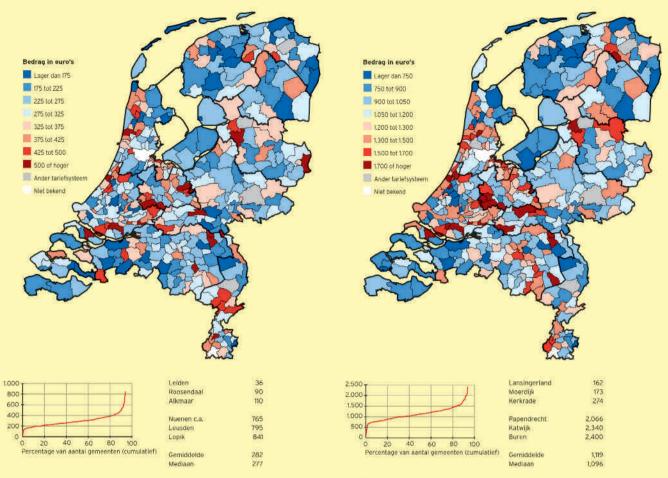

De reinigingsheffing tempert de woonlastenstijging (-1,30 euro, ofwel -0,5 procent), en de ozb-aanslag draagt 4,69 euro bij (+2,1 procent). De resterende woonlastenstijging hangt samen met veranderingen in de heffingskorting die enkele gemeenten verlenen. Achter de gemiddelde stijging gaan lokale veranderingen schuil die lopen van een verlaging met 24 procent (De Ronde Venen/Abcoude, als gevolg van gemeentelijke herindeling) tot een verhoging met 21 procent (Borsele). In de goedkoopste gemeente bedragen de woonlasten 480 euro (Zevenaar) en in de duurste