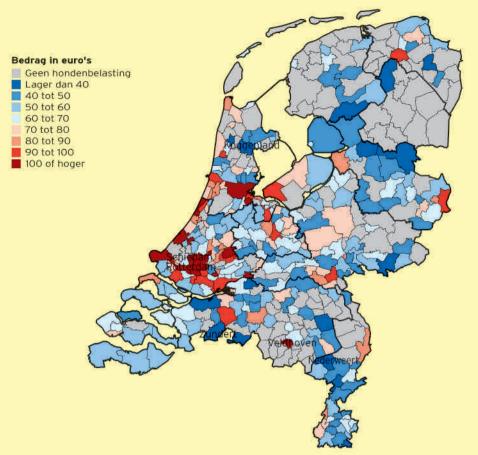

De zalmsnip is al in 2005 afgeschaft, maar 2 gemeenten verlenen thans op eigen kosten een heffingskorting. De hoogste korting geeft Kapelle (101 euro).

73 procent van alle gemeenten heft toeristenbelasting. Het tarief van de toeristenbelasting gaat dit jaar (gemiddeld in alle gemeenten) met 3,6 procent omhoog. Dat komt voor een deel doordat er dit jaar meer gemeenten zijn die toeristenbelasting heffen: 9 (delen van) gemeenten voeren een toeristenbelasting in, terwijl 1 gemeente de toeristenbelasting afschafte. Bezien we alleen de gemeenten die (dit jaar en vorig jaar) toeristenbelasting heffen dan bedraagt de tariefstijging gemiddeld 2,1 procent. Aan hondenbelasting, die in 71 procent van de gemeenten voorkomt, wordt gemiddeld 1,6 procent meer betaald (tarief voor één hond). Dit jaar voert 1 gemeente een hondenbelasting in, terwijl 2 gemeenten hun hondenbelasting afschaften.