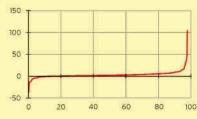

Gecorrigeerd voor de waardestijging ligt het gemiddelde ozb-tarief voor woningen 2,0 procent hoger dan vorig jaar. Het gemiddelde huishouden betaalt daardoor dit jaar 4,69 euro meer aan ozb. Het tarief voor eigenaren en gebruikers van niet-woningen samen is nu 1,9 procent hoger. Ter vergelijking: de inflatie was gemiddeld 1,3 procent in 2010 en zal in 2011 naar verwachting 2 procent bedragen.<sup>1</sup>

Met ingang van 2008 zijn de maxima voor de ozb-tarieven afgeschaft. Het Rijk wil wel dat de gemeenten gezamenlijk de ozb-opbrengst dit jaar niet meer dan 3,5 procent laten stijgen (de zogeheten macronorm). De stijging van de ozbopbrengst blijft met 2,3 procent ruim binnen de macronorm.