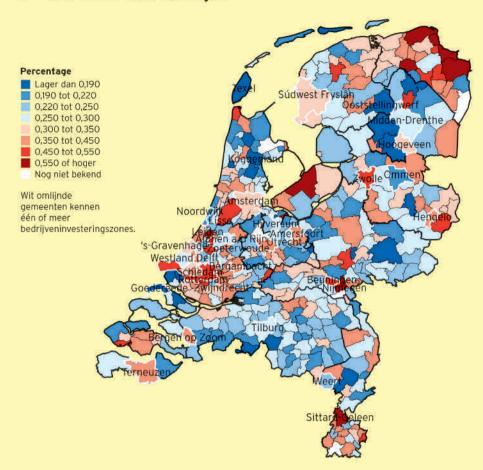

De zalmsnip is al in 2005 afgeschaft, maar 2 gemeenten verlenen thans op eigen kosten een heffingskorting. De hoogste korting geeft Kapelle (101 euro).

73 procent van alle gemeenten heft toeristenbelasting. Het tarief van de toeristenbelasting gaat dit jaar (gemiddeld in alle gemeenten) met 3,6 procent omhoog. Dat komt voor een deel doordat er dit jaar meer gemeenten zijn die toeristenbelasting heffen: 9 (delen van) gemeenten voeren een toeristenbelasting in, terwijl 1 gemeente de toeristenbelasting afschafte. Bezien we alleen de gemeenten die (dit jaar en vorig jaar) toeristenbelasting heffen dan bedraagt de tariefstijging gemiddeld 2,1 procent. Aan hondenbelasting, die in 71 procent van de gemeenten voorkomt, wordt gemiddeld 1,6 procent meer betaald (tarief voor één hond). Dit jaar voert 1 gemeente een hondenbelasting in, terwijl 2 gemeenten hun hondenbelasting afschaften.