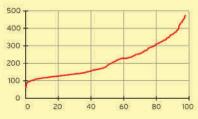

De gemiddelde rioolheffing voor huishoudens stijgt dit jaar met 6,49 euro (3,9 procent). De rioolheffing stijgt al jaren sterker dan de inflatie als gevolg van nieuwe milieuregelgeving en de noodzaak oude rioleringen te vervangen. De gemiddelde reinigingsheffing ligt dit jaar iets lager dan vorig jaar (-1,30 euro, ofwel -0,5 procent). Gecorrigeerd voor de inflatie is dus sprake van een significante daling, die het gevolg is van lagere kosten voor de verwerking van huishoudelijk afval.

10 euro (1,6 procent). De belangrijkste stijger is de rioolheffing, die gemiddeld 6,49 euro (3,9 procent) hoger ligt dan vorig jaar. Gemeenten moeten veel in de riolering investeren als gevolg van strengere milieueisen op het gebied van oppervlakte- en grondwater en ter bestrijding van regionale en stedelijke wateroverlast. Verder is een groot deel van de riolering aan vervanging toe. Verwacht wordt dat het tarief om deze redenen nog een aantal jaren zal blijven stijgen.