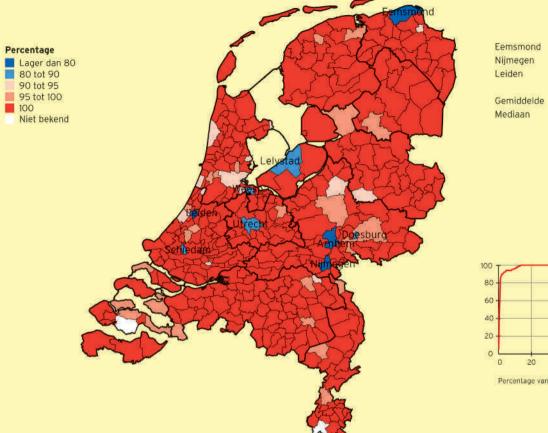

# **Inleiding**

#### Atlas

Sinds 1997 brengt de COELO-Atlas van de lokale lasten de belastingen van gemeenten, provincies en waterschappen in kaart. Hierbij ligt de nadruk op de woonlasten voor huishoudens. Voor alle gemeenten worden ozb, rioolheffing en reinigingsheffingen uitgebreid in kaart gebracht: heffingssystematiek, tarieven en kwijtschelding. Ook is onderzocht welke gemeenten de hoogste en laagste woonlasten hebben. Hiernaast bevat de atlas onder meer kaarten over de toeristenbelasting, de hondenbelasting en de kosten van paspoorten, rijbewijzen en uittreksels uit de GBA. Nieuw is dit jaar een overzicht van de kosten van bouw/omgevingsvergunningen. Naast de gemeentelijke heffingen zijn de provinciale opcenten en de waterschapsheffingen meegenomen.

De gegevens in deze atlas hebben betrekking op het jaar 2011. Bedragen zijn uitgedrukt in euro's per jaar. Lage niveaus worden in blauw afgebeeld; hoge niveaus in rood. Hieraan ligt geen waardeoordeel ten grondslag over de wenselijkheid van bepaalde tariefniveaus of de ontwikkeling daarvan. Voor details over de precieze berekeningswijze van een en ander wordt verwezen naar de verantwoording achterin deze atlas.