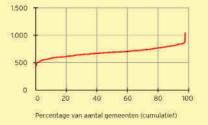

Voor het gemiddelde meerpersoonshuishouden stijgen de gemeentelijke woonlasten dit jaar met

10

Algemeen

o do interment data Plia 25; Algo-Recolng, Color-Sep, Scardy: Bindates Spet Colors | FTMA AGGING: Discrete Color (12 No. Recoln 6.7 Revision 2 SEF, Rippes on Medicaday, Marci 29, 2001 0124129 99 noise

10 euro (1,6 procent). De belangrijkste stijger is de rioolheffing, die gemiddeld 6,49 euro (3,9 procent) hoger ligt dan vorig jaar. Gemeenten moeten veel in de riolering investeren als gevolg van strengere milieueisen op het gebied van oppervlakte- en grondwater en ter bestrijding van regionale en stedelijke wateroverlast. Verder is een groot deel van de riolering aan vervanging toe. Verwacht wordt dat het tarief om deze redenen nog een aantal jaren zal blijven stijgen.

De reinigingsheffing tempert de woonlastenstijging (-1,30 euro, ofwel -0,5 procent), en de ozb-aanslag draagt 4,69 euro bij (+2,1 procent). De resterende woonlastenstijging hangt samen met veranderingen in de heffingskorting die enkele gemeenten verlenen. Achter de gemiddelde stijging gaan lokale veranderingen schuil die lopen van een verlaging met 24 procent (De Ronde Venen/Abcoude, als gevolg van gemeentelijke herindeling) tot een verhoging met 21 procent (Borsele). In de goedkoopste gemeente bedragen de woonlasten 480 euro (Zevenaar) en in de duurste