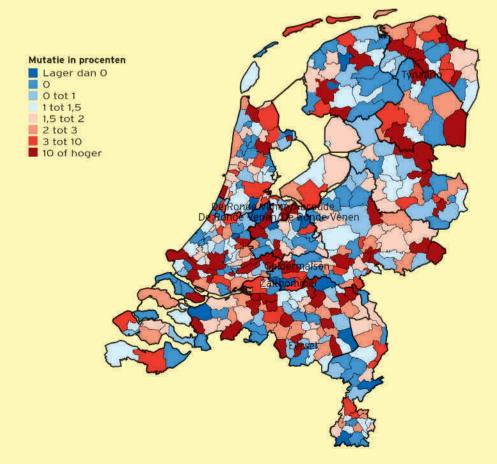

De reinigingsheffing tempert de woonlastenstijging (-1,30 euro, ofwel -0,5 procent), en de ozb-aanslag draagt 4,69 euro bij (+2,1 procent). De resterende woonlastenstijging hangt samen met veranderingen in de heffingskorting die enkele gemeenten verlenen. Achter de gemiddelde stijging gaan lokale veranderingen schuil die lopen van een verlaging met 24 procent (De Ronde Venen/Abcoude, als gevolg van gemeentelijke herindeling) tot een verhoging met 21 procent (Borsele). In de goedkoopste gemeente bedragen de woonlasten 480 euro (Zevenaar) en in de duurste