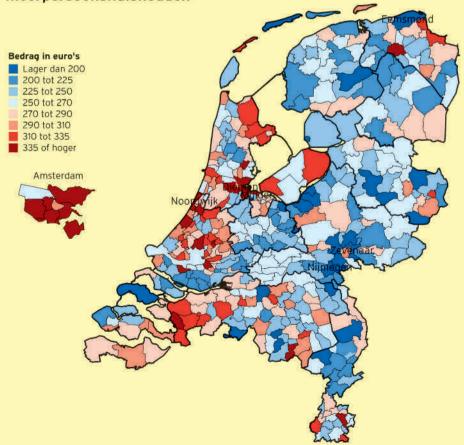

De gegevens in deze atlas hebben betrekking op het jaar 2011. Bedragen zijn uitgedrukt in euro's per jaar. Lage niveaus worden in blauw afgebeeld; hoge niveaus in rood. Hieraan ligt geen waardeoordeel ten grondslag over de wenselijkheid van bepaalde tariefniveaus of de ontwikkeling daarvan. Voor details over de precieze berekeningswijze van een en ander wordt verwezen naar de verantwoording achterin deze atlas.

De gemiddelde rioolheffing voor huishoudens stijgt dit jaar met 6,49 euro (3,9 procent). De rioolheffing stijgt al jaren sterker dan de inflatie als gevolg van nieuwe milieuregelgeving en de noodzaak oude rioleringen te vervangen. De gemiddelde reinigingsheffing ligt dit jaar iets lager dan vorig jaar (-1,30 euro, ofwel -0,5 procent). Gecorrigeerd voor de inflatie is dus sprake van een significante daling, die het gevolg is van lagere kosten voor de verwerking van huishoudelijk afval.

Aan provinciale opcenten op de motorrijtuigenbelasting is de Nederlandse automobilist dit jaar gemiddeld 0,4 procent meer kwijt dan het jaar ervoor.

Het gemiddelde tarief voor de zuiveringsheffing is 2,6 procent hoger dan het tarief in 2010, het tarief van de ingezetenenheffing stijgt met 4,9 procent. Het gemiddelde tarief van de heffing gebouwd (de "ozb van de waterschappen") stijgt met 0,1 procent. Een huiseigenaar betaalt nu gemiddeld 65 euro voor de heffing gebouwd. Dat is gelijk aan 2010.