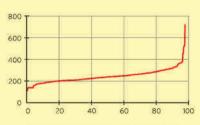

De reinigingsheffing tempert de woonlastenstijging (-1,30 euro, ofwel -0,5 procent), en de ozb-aanslag draagt 4,69 euro bij (+2,1 procent). De resterende woonlastenstijging hangt samen met veranderingen in de heffingskorting die enkele gemeenten verlenen. Achter de gemiddelde stijging gaan lokale veranderingen schuil die lopen van een verlaging met 24 procent (De Ronde Venen/Abcoude, als gevolg van gemeentelijke herindeling) tot een verhoging met 21 procent (Borsele). In de goedkoopste gemeente bedragen de woonlasten 480 euro (Zevenaar) en in de duurste