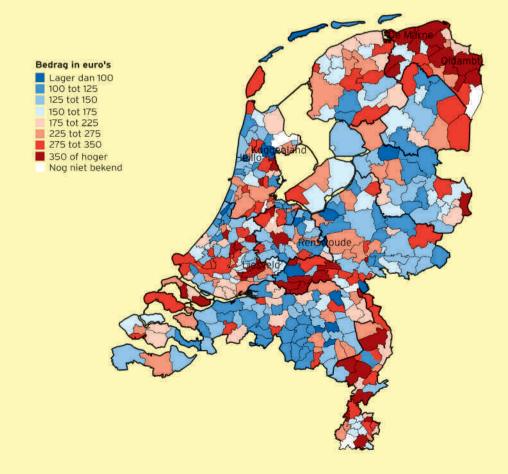

De gegevens in deze atlas hebben betrekking op het jaar 2011. Bedragen zijn uitgedrukt in euro's per jaar. Lage niveaus worden in blauw afgebeeld; hoge niveaus in rood. Hieraan ligt geen waardeoordeel ten grondslag over de wenselijkheid van bepaalde tariefniveaus of de ontwikkeling daarvan. Voor details over de precieze berekeningswijze van een en ander wordt verwezen naar de verantwoording achterin deze atlas.