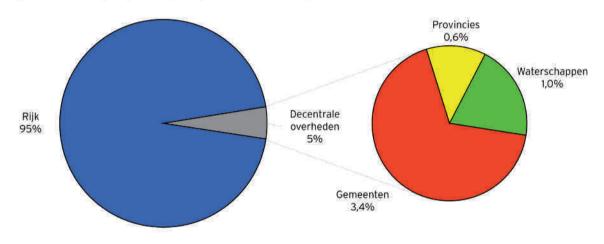

pped on Vederaday, Varial 99, 2021 Rib



# Ontwikkeling woonlasten

# Inleiding

Dit onderdeel schetst een beeld van het niveau, de ontwikkeling en de samenstelling van de gemeentelijke woonlasten sinds 1998, het eerste jaar waarvoor vergelijkbare cijfers bestaan.

#### Niveau lokale lasten

Van elke euro die huishoudens en bedrijven in Nederland aan belastingen en sociale premies betalen gaat ruim drie cent naar de gemeenten (figuur 2). De gemeentelijke lasten zijn dus minder hoog dan wel eens wordt gedacht.

Figuur 3 geeft het niveau van de woonlasten voor huishoudens (ozb, reinigingsheffing en rioolheffing, minus een eventuele heffingskorting)<sup>9</sup> sinds 1998. Wie naar de nominale cijfers kijkt ziet een stijging

Figuur 2 Belasting- en premieopbrengst naar overheidslaag, 20118



Figuur 3 Gemeentelijke woonlasten meerpersoonshuishouden (euro)





van 500 euro in 1998 tot 731 euro in 2005, waarna de afschaffing van de ozb op het gebruik van woningen leidt tot een daling naar 592 in 2006. Vervolgens stijgen de woonlasten weer, zij het nu minder sterk, tot 671 in 2011. Deze cijfers houden echter geen rekening met de geldontwaarding. Gecorrigeerd voor de inflatie, de groei van het beschikbaar inkomen of de groei van het bbp is de stijging tot 2005 en vanaf 2006 beperkt geweest, zoals de figuur laat zien.

# Lastenstijging

Figuur 4 toont de jaarlijkse stijging van de gemeentelijke woonlasten. De nominale groei schommelt in de jaren 1998 - 2004 rond de zes procent. Vanaf 2005 ligt de nominale groei ongeveer half zo hoog (even afgezien van de afschaffing van de gebrui