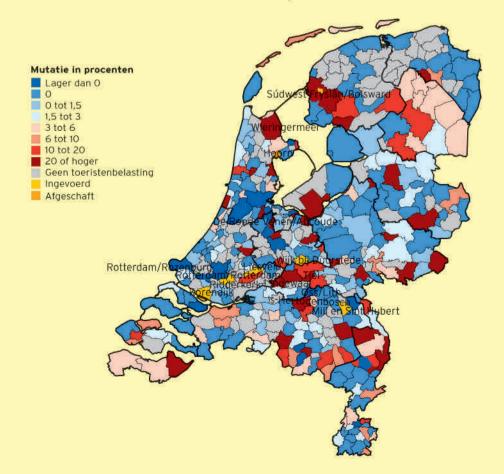

De zalmsnip is al in 2005 afgeschaft, maar 2 gemeenten verlenen thans op eigen kosten een heffingskorting. De hoogste korting geeft Kapelle (101 euro).

73 procent van alle gemeenten heft toeristenbelasting. Het tarief van de toeristenbelasting gaat dit jaar (gemiddeld in alle gemeenten) met 3,6 procent omhoog. Dat komt voor een deel doordat er dit jaar meer gemeenten zijn die toeristenbelasting heffen: 9 (delen van) gemeenten voeren een toeristenbelasting in, terwijl 1 gemeente de toeristenbelasting afschafte. Bezien we alleen de gemeenten die (dit jaar en vorig jaar) toeristenbelasting heffen dan bedraagt de tariefstijging gemiddeld 2,1 procent. Aan hondenbelasting, die in 71 procent van de gemeenten voorkomt, wordt gemiddeld 1,6 procent meer betaald (tarief voor één hond). Dit jaar voert 1 gemeente een hondenbelasting in, terwijl 2 gemeenten hun hondenbelasting afschaften.