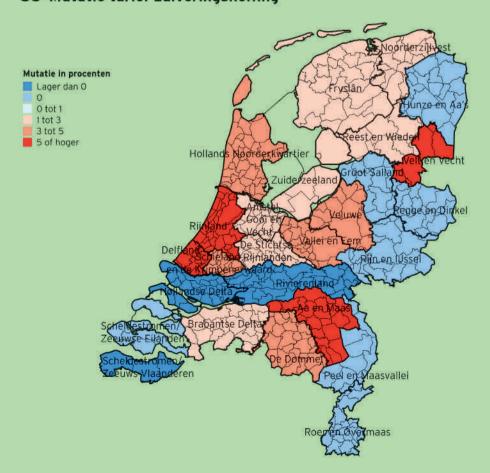

De gegevens in deze atlas hebben betrekking op het jaar 2011. Bedragen zijn uitgedrukt in euro's per jaar. Lage niveaus worden in blauw afgebeeld; hoge niveaus in rood. Hieraan ligt geen waardeoordeel ten grondslag over de wenselijkheid van bepaalde tariefniveaus of de ontwikkeling daarvan. Voor details over de precieze berekeningswijze van een en ander wordt verwezen naar de verantwoording achterin deze atlas.