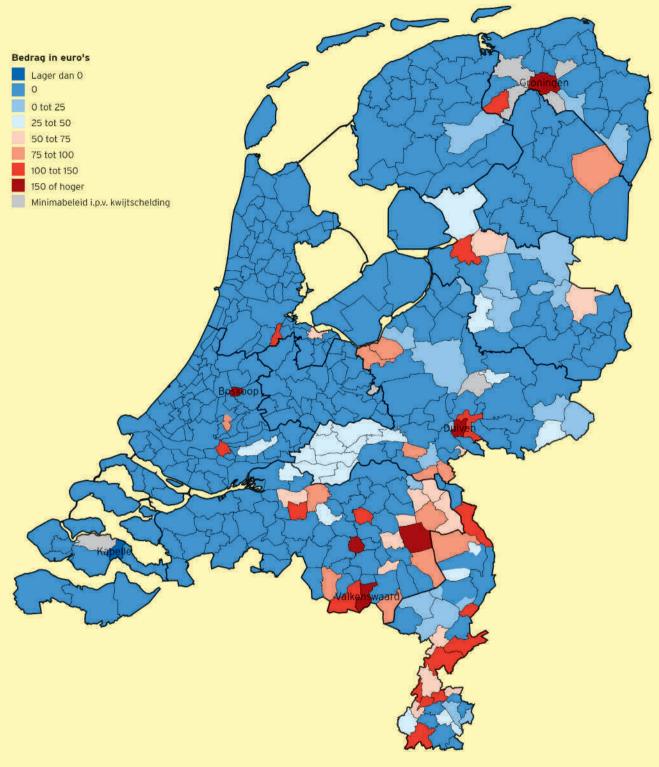

De gegevens in deze atlas hebben betrekking op het jaar 2011. Bedragen zijn uitgedrukt in euro's per jaar. Lage niveaus worden in blauw afgebeeld; hoge niveaus in rood. Hieraan ligt geen waardeoordeel ten grondslag over de wenselijkheid van bepaalde tariefniveaus of de ontwikkeling daarvan. Voor details over de precieze berekeningswijze van een en ander wordt verwezen naar de verantwoording achterin deze atlas.

De zalmsnip is al in 2005 afgeschaft, maar 2 gemeenten verlenen thans op eigen kosten een heffingskorting. De hoogste korting geeft Kapelle (101 euro).

73 procent van alle gemeenten heft toeristenbelasting. Het tarief van de toeristenbelasting gaat dit jaar (gemiddeld in alle gemeenten) met 3,6 procent omhoog. Dat komt voor een deel doordat er dit jaar meer gemeenten zijn die toeristenbelasting heffen: 9 (delen van) gemeenten voeren een toeristenbelasting in, terwijl 1 gemeente de toeristenbelasting afschafte. Bezien we alleen de gemeenten die (dit jaar en vorig jaar) toeristenbelasting heffen dan bedraagt de tariefstijging gemiddeld 2,1 procent. Aan hondenbelasting, die in 71 procent van de gemeenten voorkomt, wordt gemiddeld 1,6 procent meer betaald (tarief voor één hond). Dit jaar voert 1 gemeente een hondenbelasting in, terwijl 2 gemeenten hun hondenbelasting afschaften.