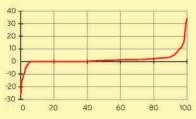

10 euro (1,6 procent). De belangrijkste stijger is de rioolheffing, die gemiddeld 6,49 euro (3,9 procent) hoger ligt dan vorig jaar. Gemeenten moeten veel in de riolering investeren als gevolg van strengere milieueisen op het gebied van oppervlakte- en grondwater en ter bestrijding van regionale en stedelijke wateroverlast. Verder is een groot deel van de riolering aan vervanging toe. Verwacht wordt dat het tarief om deze redenen nog een aantal jaren zal blijven stijgen.

De reinigingsheffing tempert de woonlastenstijging (-1,30 euro, ofwel -0,5 procent), en de ozb-aanslag draagt 4,69 euro bij (+2,1 procent). De resterende woonlastenstijging hangt samen met veranderingen in de heffingskorting die enkele gemeenten verlenen. Achter de gemiddelde stijging gaan lokale veranderingen schuil die lopen van een verlaging met 24 procent (De Ronde Venen/Abcoude, als gevolg van gemeentelijke herindeling) tot een verhoging met 21 procent (Borsele). In de goedkoopste gemeente bedragen de woonlasten 480 euro (Zevenaar) en in de duurste