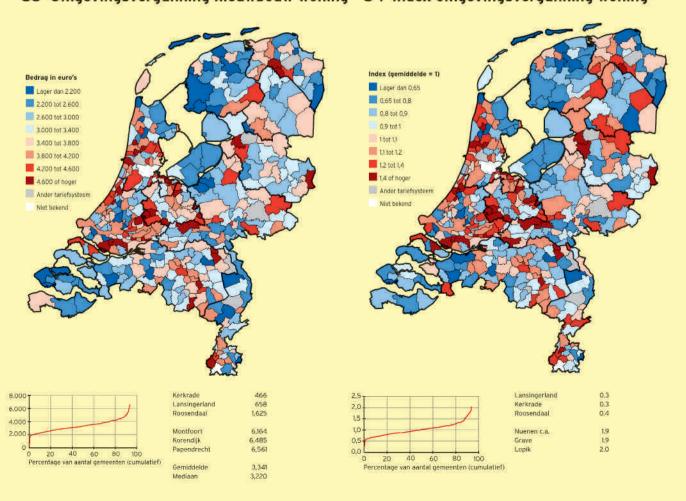

#### Atlas

Sinds 1997 brengt de COELO-Atlas van de lokale lasten de belastingen van gemeenten, provincies en waterschappen in kaart. Hierbij ligt de nadruk op de woonlasten voor huishoudens. Voor alle gemeenten worden ozb, rioolheffing en reinigingsheffingen uitgebreid in kaart gebracht: heffingssystematiek, tarieven en kwijtschelding. Ook is onderzocht welke gemeenten de hoogste en laagste woonlasten hebben. Hiernaast bevat de atlas onder meer kaarten over de toeristenbelasting, de hondenbelasting en de kosten van paspoorten, rijbewijzen en uittreksels uit de GBA. Nieuw is dit jaar een overzicht van de kosten van bouw/omgevingsvergunningen. Naast de gemeentelijke heffingen zijn de provinciale opcenten en de waterschapsheffingen meegenomen.