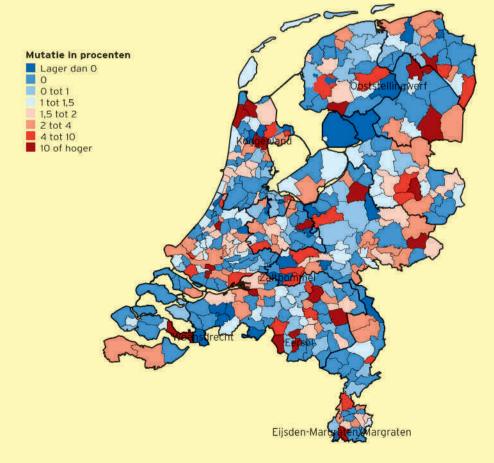

De gegevens in deze atlas hebben betrekking op het jaar 2011. Bedragen zijn uitgedrukt in euro's per jaar. Lage niveaus worden in blauw afgebeeld; hoge niveaus in rood. Hieraan ligt geen waardeoordeel ten grondslag over de wenselijkheid van bepaalde tariefniveaus of de ontwikkeling daarvan. Voor details over de precieze berekeningswijze van een en ander wordt verwezen naar de verantwoording achterin deze atlas.

De reinigingsheffing tempert de woonlastenstijging (-1,30 euro, ofwel -0,5 procent), en de ozb-aanslag draagt 4,69 euro bij (+2,1 procent). De resterende woonlastenstijging hangt samen met veranderingen in de heffingskorting die enkele gemeenten verlenen. Achter de gemiddelde stijging gaan lokale veranderingen schuil die lopen van een verlaging met 24 procent (De Ronde Venen/Abcoude, als gevolg van gemeentelijke herindeling) tot een verhoging met 21 procent (Borsele). In de goedkoopste gemeente bedragen de woonlasten 480 euro (Zevenaar) en in de duurste