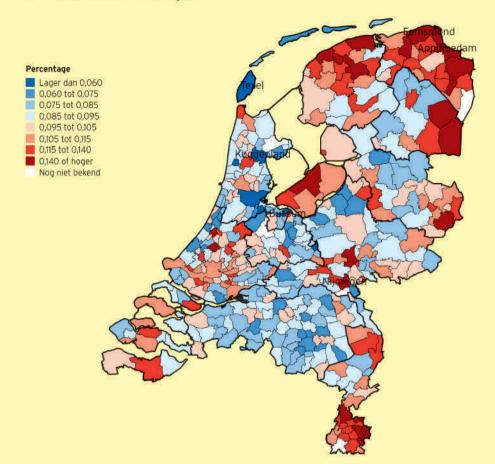

## Systematiek

Gemeenten kennen soms uiteenlopende tarieven voor verschillende delen van hun grondgebied, als erfenis van gemeentelijke herindelingen. In deze atlas is er daarom voor gekozen zo nodig delen van gemeenten afzonderlijk op te nemen. Ook de Amsterdamse stadsdelen, die verschillende reinigingstarieven kennen, zijn apart opgenomen. De consequentie is dat niet gemeenten maar delen van gemeenten de kleinste eenheden vormen. Het woonlastenoverzicht in de bijlage kent daardoor niet 418 maar 454 (deel-)gemeenten.

De gegevens in deze atlas hebben betrekking op het jaar 2011. Bedragen zijn uitgedrukt in euro's per jaar. Lage niveaus worden in blauw afgebeeld; hoge niveaus in rood. Hieraan ligt geen waardeoordeel ten grondslag over de wenselijkheid van bepaalde tariefniveaus of de ontwikkeling daarvan. Voor details over de precieze berekeningswijze van een en ander wordt verwezen naar de verantwoording achterin deze atlas.