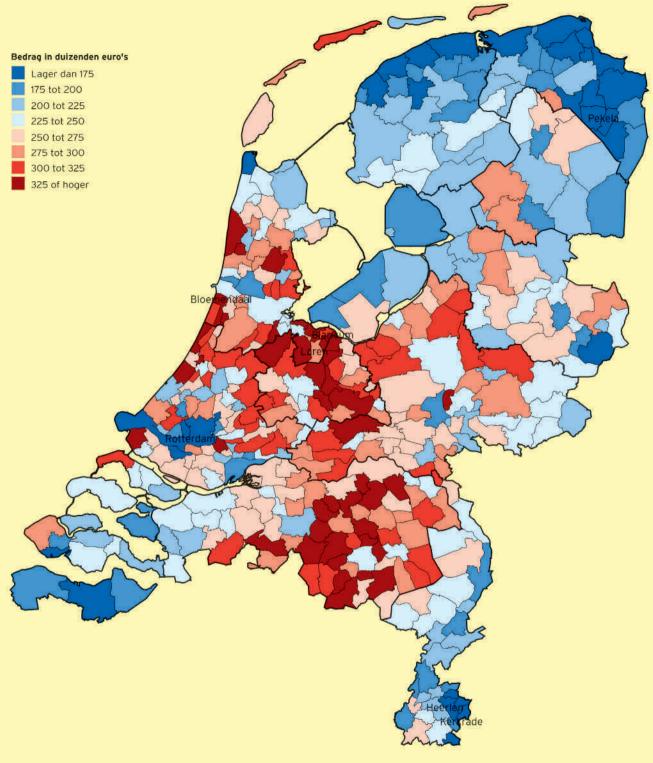

De gegevens in deze atlas hebben betrekking op het jaar 2011. Bedragen zijn uitgedrukt in euro's per jaar. Lage niveaus worden in blauw afgebeeld; hoge niveaus in rood. Hieraan ligt geen waardeoordeel ten grondslag over de wenselijkheid van bepaalde tariefniveaus of de ontwikkeling daarvan. Voor details over de precieze berekeningswijze van een en ander wordt verwezen naar de verantwoording achterin deze atlas.

#### Gemeentelijke woonlasten

Onder de gemeentelijke woonlasten verstaan we het gemiddelde bedrag dat een huishouden in een bepaalde gemeente betaalt aan ozb, rioolheffing en reinigingsheffing, minus een eventuele heffingskorting. Sommige waterleidingbedrijven berekenen de gemeentelijke precario die zij voor hun leidingen moeten betalen direct door aan hun klanten. Deze lasten² nemen wij hier niet mee.

Voor het gemiddelde meerpersoonshuishouden stijgen de gemeentelijke woonlasten dit jaar met

10

Algemeen

o do interment data Plia 25; Algo-Recolng, Color-Sep, Scardy: Bindates Spet Colors | FTMA AGGING: Discrete Color (12 No. Recoln 6.7 Revision 2 SEF, Rippes on Medicaday, Marci 29, 2001 0124129 99 noise

10 euro (1,6 procent). De belangrijkste stijger is de rioolheffing, die gemiddeld 6,49 euro (3,9 procent) hoger ligt dan vorig jaar. Gemeenten moeten veel in de riolering investeren als gevolg van strengere milieueisen op het gebied van oppervlakte- en grondwater en ter bestrijding van regionale en stedelijke wateroverlast. Verder is een groot deel van de riolering aan vervanging toe. Verwacht wordt dat het tarief om deze redenen nog een aantal jaren zal blijven stijgen.

De reinigingsheffing tempert de woonlastenstijging (-1,30 euro, ofwel -0,5 procent), en de ozb-aanslag draagt 4,69 euro bij (+2,1 procent). De resterende woonlastenstijging hangt samen met veranderingen in de heffingskorting die enkele gemeenten verlenen. Achter de gemiddelde stijging gaan lokale veranderingen schuil die lopen van een verlaging met 24 procent (De Ronde Venen/Abcoude, als gevolg van gemeentelijke herindeling) tot een verhoging met 21 procent (Borsele). In de goedkoopste gemeente bedragen de woonlasten 480 euro (Zevenaar) en in de duurste