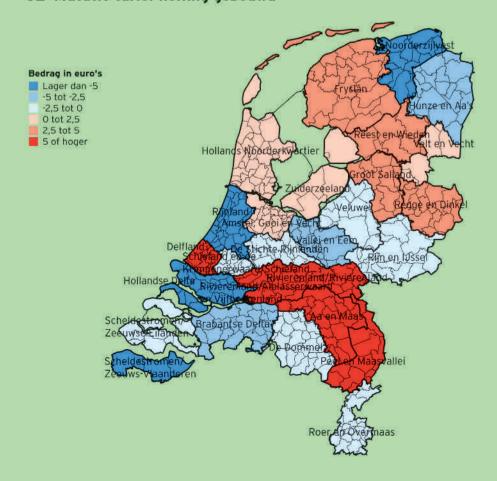

Het is helaas niet goed mogelijk de waterschappen net zo uitgebreid te behandelen als de gemeenten. Dit hangt samen met de gecompliceerde heffingsstructuur, waarvan het bijbehorende kaartmateriaal niet digitaal beschikbaar is. Wel is nagegaan waar de waterschapslasten en de som van gemeentelijke en waterschapslasten het hoogst en het laagst zijn.