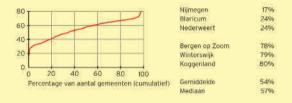

De gegevens in deze atlas hebben betrekking op het jaar 2011. Bedragen zijn uitgedrukt in euro's per jaar. Lage niveaus worden in blauw afgebeeld; hoge niveaus in rood. Hieraan ligt geen waardeoordeel ten grondslag over de wenselijkheid van bepaalde tariefniveaus of de ontwikkeling daarvan. Voor details over de precieze berekeningswijze van een en ander wordt verwezen naar de verantwoording achterin deze atlas.