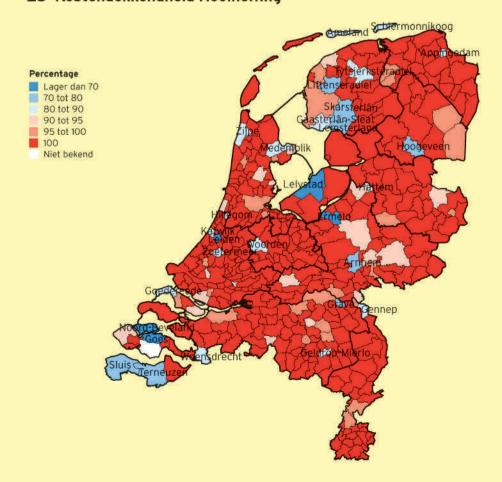

# **Inleiding**

#### Atlas

Sinds 1997 brengt de COELO-Atlas van de lokale lasten de belastingen van gemeenten, provincies en waterschappen in kaart. Hierbij ligt de nadruk op de woonlasten voor huishoudens. Voor alle gemeenten worden ozb, rioolheffing en reinigingsheffingen uitgebreid in kaart gebracht: heffingssystematiek, tarieven en kwijtschelding. Ook is onderzocht welke gemeenten de hoogste en laagste woonlasten hebben. Hiernaast bevat de atlas onder meer kaarten over de toeristenbelasting, de hondenbelasting en de kosten van paspoorten, rijbewijzen en uittreksels uit de GBA. Nieuw is dit jaar een overzicht van de kosten van bouw/omgevingsvergunningen. Naast de gemeentelijke heffingen zijn de provinciale opcenten en de waterschapsheffingen meegenomen.

De gegevens in deze atlas hebben betrekking op het jaar 2011. Bedragen zijn uitgedrukt in euro's per jaar. Lage niveaus worden in blauw afgebeeld; hoge niveaus in rood. Hieraan ligt geen waardeoordeel ten grondslag over de wenselijkheid van bepaalde tariefniveaus of de ontwikkeling daarvan. Voor details over de precieze berekeningswijze van een en ander wordt verwezen naar de verantwoording achterin deze atlas.