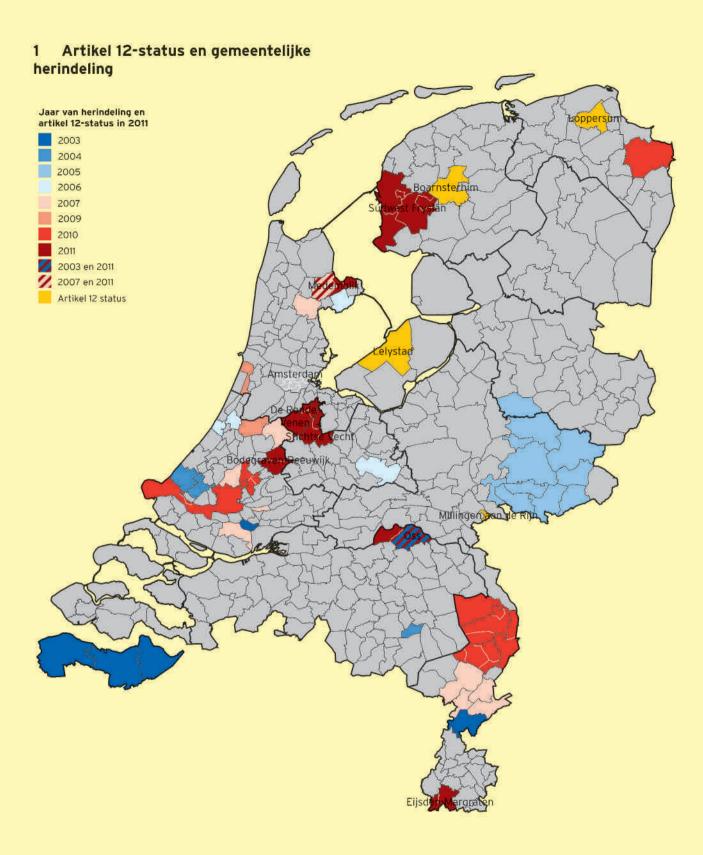

# I ALGEMEEN DEEL

|                         | eiding                                                                | Ş  |
|-------------------------|-----------------------------------------------------------------------|----|
| 20                      | 11: een overzicht                                                     | 10 |
| Ov                      | er variatie tussen gemeenten                                          | 13 |
| Ontwikkeling woonlasten |                                                                       |    |
| Но                      | e kunnen de lasten tussen gemeenten worden vergeleken?                | 18 |
| Be                      | lastingen en voorzieningenniveau                                      | 2  |
| 11                      | GEMEENTEN                                                             |    |
| Ale                     | gemeen                                                                |    |
| 1                       | Gemeentelijke herindeling en artikel 12-status                        | 24 |
| Oz                      | ь                                                                     |    |
| 2                       | Waardeontwikkeling woningen                                           | 26 |
| 3                       | Waardeontwikkeling niet-woningen                                      | 26 |
| 4                       | Gemiddelde woningwaarde                                               | 28 |
| 5                       | Ozb-tarief woningen                                                   | 30 |
| 6                       | Mutatie ozb-tarief woningen                                           | 30 |
| 7                       | Ozb-aanslag woning met gemiddelde waarde                              | 32 |
| 8                       | Gestandaardiseerd ozb-tarief woningen                                 | 32 |
| 9                       | Ozb-tarief niet-woningen                                              | 34 |
| 10                      | Mutatie ozb-tarief niet-woningen                                      | 34 |
| 11                      | Gestandaardiseerd ozb-tarief niet-woningen                            | 36 |
| 12                      | Tariefdifferentiatie ozb: eigenaren versus gebruikers (niet-woningen) | 38 |
| 13                      | Tariefdifferentiatie ozb: woning versus niet-woningen                 | 38 |
| 14                      | Hefboomeffect                                                         | 40 |
| Mi                      | lieuheffingen                                                         |    |
| 15                      | Reinigingsheffing: tariefsystemen                                     | 42 |
| 16                      | Tarief reinigingsheffing éénpersoonshuishouden                        | 44 |
| 17                      | Tarief reinigingsheffing meerpersoonshuishouden                       | 44 |
| 18                      | Mutatie tarief reinigingsheffing meerpersoonshuishouden               | 46 |
| 19                      | Rioolheffing: tariefsystemen eigenarenheffing                         | 48 |
| 20                      | Rioolheffing: tariefsystemen gebruikersheffing                        | 48 |
| 21                      | Tarief rioolheffing éénpersoonshuishouden                             | 50 |
| 22                      | Tarief rioolheffing meerpersoonshuishouden                            | 50 |
| 23                      | Mutatie tarief rioolheffing meerpersoonshuishouden                    | 52 |
| 24                      | Kostendekkendheid reinigingsheffing                                   | 54 |
| 25                      | Kostendekkendheid rioolheffing                                        | 54 |
| Ge                      | meentelijke woonlasten                                                |    |
|                         | Woonlasten éénpersoonshuishouden                                      | 56 |
|                         | Woonlasten meerpersoonshuishouden                                     | 58 |
| 28                      | Mutatie woonlasten meernersoonshuishouden                             | 60 |

## Systematiek

Gemeenten kennen soms uiteenlopende tarieven voor verschillende delen van hun grondgebied, als erfenis van gemeentelijke herindelingen. In deze atlas is er daarom voor gekozen zo nodig delen van gemeenten afzonderlijk op te nemen. Ook de Amsterdamse stadsdelen, die verschillende reinigingstarieven kennen, zijn apart opgenomen. De consequentie is dat niet gemeenten maar delen van gemeenten de kleinste eenheden vormen. Het woonlastenoverzicht in de bijlage kent daardoor niet 418 maar 454 (deel-)gemeenten.