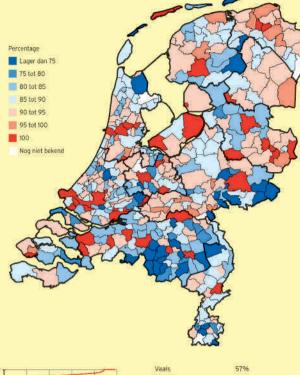

De gegevens in deze atlas hebben betrekking op het jaar 2011. Bedragen zijn uitgedrukt in euro's per jaar. Lage niveaus worden in blauw afgebeeld; hoge niveaus in rood. Hieraan ligt geen waardeoordeel ten grondslag over de wenselijkheid van bepaalde tariefniveaus of de ontwikkeling daarvan. Voor details over de precieze berekeningswijze van een en ander wordt verwezen naar de verantwoording achterin deze atlas.