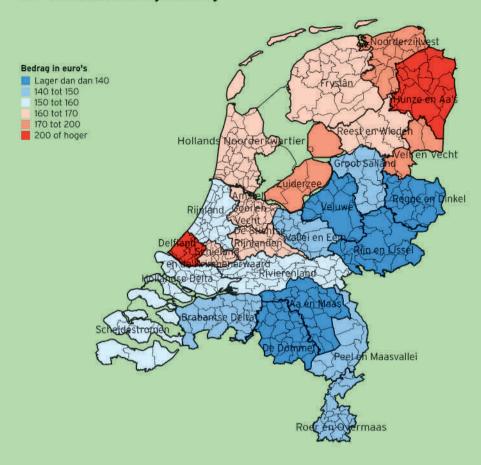

De gegevens in deze atlas hebben betrekking op het jaar 2011. Bedragen zijn uitgedrukt in euro's per jaar. Lage niveaus worden in blauw afgebeeld; hoge niveaus in rood. Hieraan ligt geen waardeoordeel ten grondslag over de wenselijkheid van bepaalde tariefniveaus of de ontwikkeling daarvan. Voor details over de precieze berekeningswijze van een en ander wordt verwezen naar de verantwoording achterin deze atlas.