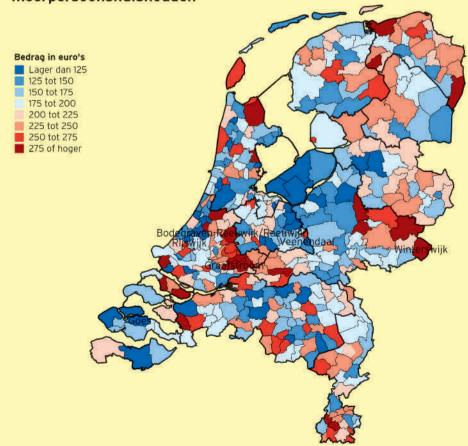

De gegevens in deze atlas hebben betrekking op het jaar 2011. Bedragen zijn uitgedrukt in euro's per jaar. Lage niveaus worden in blauw afgebeeld; hoge niveaus in rood. Hieraan ligt geen waardeoordeel ten grondslag over de wenselijkheid van bepaalde tariefniveaus of de ontwikkeling daarvan. Voor details over de precieze berekeningswijze van een en ander wordt verwezen naar de verantwoording achterin deze atlas.