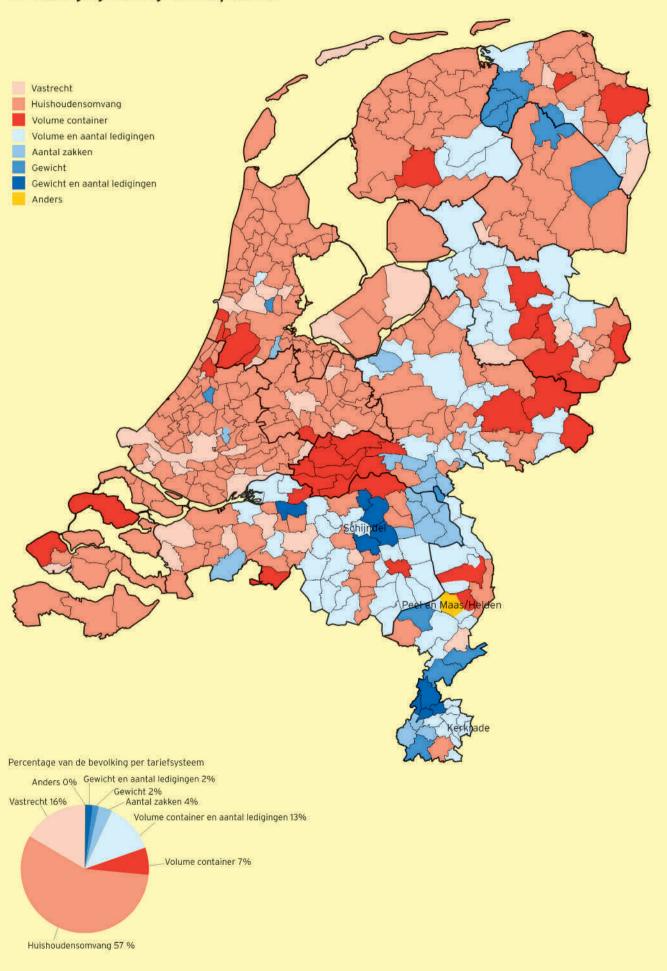

## Systematiek

Gemeenten kennen soms uiteenlopende tarieven voor verschillende delen van hun grondgebied, als erfenis van gemeentelijke herindelingen. In deze atlas is er daarom voor gekozen zo nodig delen van gemeenten afzonderlijk op te nemen. Ook de Amsterdamse stadsdelen, die verschillende reinigingstarieven kennen, zijn apart opgenomen. De consequentie is dat niet gemeenten maar delen van gemeenten de kleinste eenheden vormen. Het woonlastenoverzicht in de bijlage kent daardoor niet 418 maar 454 (deel-)gemeenten.