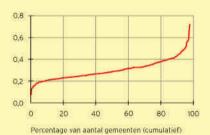

#### Tarieven en mutaties in 2011

In 2011 wordt voor de onroerendezaakbelastingen de waarde in peiljaar 2010 als grondslag gebruikt. Vorig jaar was dit 2009. De waarde van een gemiddelde woning is hierdoor gedaald (-2,6 procent). Gemeenten houden bij hun tariefstelling rekening met de waarde-ontwikkeling. De ontwikkeling van de ozb-opbrengst staat dan ook goeddeels los van de prijsontwikkeling van onroerende zaken.

Gecorrigeerd voor de waardestijging ligt het gemiddelde ozb-tarief voor woningen 2,0 procent hoger dan vorig jaar. Het gemiddelde huishouden betaalt daardoor dit jaar 4,69 euro meer aan ozb. Het tarief voor eigenaren en gebruikers van niet-woningen samen is nu 1,9 procent hoger. Ter vergelijking: de inflatie was gemiddeld 1,3 procent in 2010 en zal in 2011 naar verwachting 2 procent bedragen.<sup>1</sup>