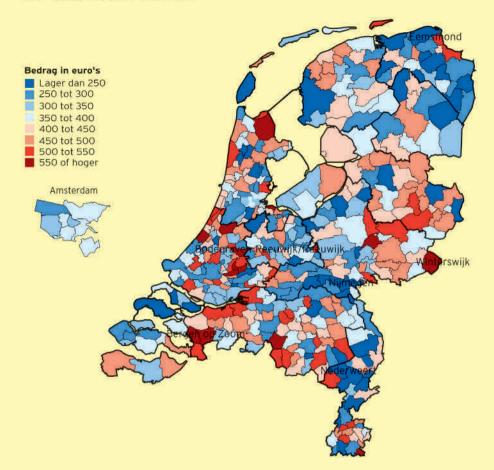

#### Gemeentelijke woonlasten

Onder de gemeentelijke woonlasten verstaan we het gemiddelde bedrag dat een huishouden in een bepaalde gemeente betaalt aan ozb, rioolheffing en reinigingsheffing, minus een eventuele heffingskorting. Sommige waterleidingbedrijven berekenen de gemeentelijke precario die zij voor hun leidingen moeten betalen direct door aan hun klanten. Deze lasten² nemen wij hier niet mee.

Voor het gemiddelde meerpersoonshuishouden stijgen de gemeentelijke woonlasten dit jaar met

10

Algemeen

o do interment data Plia 25; Algo-Recolng, Color-Sep, Scardy: Bindates Spet Colors | FTMA AGGING: Discrete Color (12 No. Recoln 6.7 Revision 2 SEF, Rippes on Medicaday, Marci 29, 2001 0124129 99 noise

10 euro (1,6 procent). De belangrijkste stijger is de rioolheffing, die gemiddeld 6,49 euro (3,9 procent) hoger ligt dan vorig jaar. Gemeenten moeten veel in de riolering investeren als gevolg van strengere milieueisen op het gebied van oppervlakte- en grondwater en ter bestrijding van regionale en stedelijke wateroverlast. Verder is een groot deel van de riolering aan vervanging toe. Verwacht wordt dat het tarief om deze redenen nog een aantal jaren zal blijven stijgen.

De reinigingsheffing tempert de woonlastenstijging (-1,30 euro, ofwel -0,5 procent), en de ozb-aanslag draagt 4,69 euro bij (+2,1 procent). De resterende woonlastenstijging hangt samen met veranderingen in de heffingskorting die enkele gemeenten verlenen. Achter de gemiddelde stijging gaan lokale veranderingen schuil die lopen van een verlaging met 24 procent (De Ronde Venen/Abcoude, als gevolg van gemeentelijke herindeling) tot een verhoging met 21 procent (Borsele). In de goedkoopste gemeente bedragen de woonlasten 480 euro (Zevenaar) en in de duurste