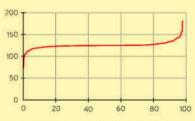

en uitgebreidere behandeling wordt verwezen naar deel I van deze atlas ("Hoe kunnen de lasten tussen gemeenten worden vergeleken?")

Kaart 11 laat het gestandaardiseerde ozb-tarief zien voor niet-woningen (eigenaar en gebruiker samen). Koggenland heeft het laagste gestandaardiseerde ozb-tarief (0,0554 procent). Nijmegen heeft het hoogste gestandaardiseerde ozb-tarief voor niet-woningen (0,7174 procent). Het gemiddelde bedraagt 0,3334 procent.

12 Tariefdifferentiatie: eigenaren versus gebruikers (niet-woningen)



| Diemen              | 75%  |
|---------------------|------|
| Leudal              | 100% |
| Leiden              | 100% |
| Waalwijk            | 156% |
| Sint-Michielsgestel | 156% |
| Schinnen            | 181% |
| Gemiddelde          | 125% |
| Mediaan             | 125% |



Percentage van aantal gemeenten (cumulatief)

13 Tariefdifferentiatie: woningen versus niet-woningen



| Simpelveld<br>Ooststellingwerf | 75%<br>85% |
|--------------------------------|------------|
| Coststellingwerr               | 03%        |
| Maasdonk                       | 288%       |
| 's-Gravenhage                  | 302%       |
| Amsterdam                      | 324%       |
| Gemiddelde                     | 194%       |
| Mediaan                        | 171%       |



Percentage van aantal gemeenten (cumulațief)

Application to movement in the foreign of the control of the contr



## 12 en 13 Tariefdifferentiatie in de ozb

#### Verhouding tarief eigenaar en gebruiker niet-woningen

De verhouding tussen het ozb-tarief voor de eigenaar van een niet-woning en dat voor de