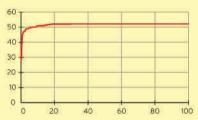

#### Tarieven en mutaties in 2011

In 2011 wordt voor de onroerendezaakbelastingen de waarde in peiljaar 2010 als grondslag gebruikt. Vorig jaar was dit 2009. De waarde van een gemiddelde woning is hierdoor gedaald (-2,6 procent). Gemeenten houden bij hun tariefstelling rekening met de waarde-ontwikkeling. De ontwikkeling van de ozb-opbrengst staat dan ook goeddeels los van de prijsontwikkeling van onroerende zaken.

Gecorrigeerd voor de waardestijging ligt het gemiddelde ozb-tarief voor woningen 2,0 procent hoger dan vorig jaar. Het gemiddelde huishouden betaalt daardoor dit jaar 4,69 euro meer aan ozb. Het tarief voor eigenaren en gebruikers van niet-woningen samen is nu 1,9 procent hoger. Ter vergelijking: de inflatie was gemiddeld 1,3 procent in 2010 en zal in 2011 naar verwachting 2 procent bedragen.<sup>1</sup>