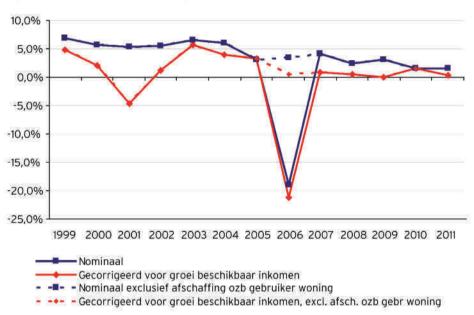

De gemiddelde rioolheffing voor huishoudens stijgt dit jaar met 6,49 euro (3,9 procent). De rioolheffing stijgt al jaren sterker dan de inflatie als gevolg van nieuwe milieuregelgeving en de noodzaak oude rioleringen te vervangen. De gemiddelde reinigingsheffing ligt dit jaar iets lager dan vorig jaar (-1,30 euro, ofwel -0,5 procent). Gecorrigeerd voor de inflatie is dus sprake van een significante daling, die het gevolg is van lagere kosten voor de verwerking van huishoudelijk afval.

10 euro (1,6 procent). De belangrijkste stijger is de rioolheffing, die gemiddeld 6,49 euro (3,9 procent) hoger ligt dan vorig jaar. Gemeenten moeten veel in de riolering investeren als gevolg van strengere milieueisen op het gebied van oppervlakte- en grondwater en ter bestrijding van regionale en stedelijke wateroverlast. Verder is een groot deel van de riolering aan vervanging toe. Verwacht wordt dat het tarief om deze redenen nog een aantal jaren zal blijven stijgen.

De reinigingsheffing tempert de woonlastenstijging (-1,30 euro, ofwel -0,5 procent), en de ozb-aanslag draagt 4,69 euro bij (+2,1 procent). De resterende woonlastenstijging hangt samen met veranderingen in de heffingskorting die enkele gemeenten verlenen. Achter de gemiddelde stijging gaan lokale veranderingen schuil die lopen van een verlaging met 24 procent (De Ronde Venen/Abcoude, als gevolg van gemeentelijke herindeling) tot een verhoging met 21 procent (Borsele). In de goedkoopste gemeente bedragen de woonlasten 480 euro (Zevenaar) en in de duurste