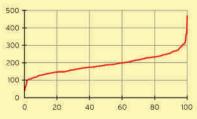

meenten, zoals bij de reinigingsheffing wel het geval is.

49

Gemeenten





| Lelystad             | 24  |
|----------------------|-----|
| Leiderdorp           | 42  |
| Goes                 | 44  |
| Graafstroom          | 340 |
| Neerijnen            | 343 |
| Bodegraven-Reeuwijk/ |     |
| Reeuwijk             | 394 |
| Gemiddelde           | 160 |
| Mediaan              | 170 |



Percentage van aantal gemeenten (cumulatief)

## 22 Tarief rioolheffing meerpersoonshuishouden



| Rijswijk             | 56  |
|----------------------|-----|
| Veenendaal           | 61  |
| Goes                 | 44  |
| Winterswijk          | 368 |
| Graafstroom          | 372 |
| Bodegraven-Reeuwijk/ |     |
| Reeuwijk             | 469 |
| Gemiddelde           | 172 |
| Mediaan              | 187 |



Percentage van aantal gemeenten (cumulatief)

Appliants 2 described to the contraction of the con



## 21 en 22 Tarief rioolheffing één- en meerpersoonshuishouden

#### Heffing

Alle gemeenten kennen een rioolheffing. Ook de laatste gemeente waar huishoudens nog geen rioolheffing betaalden, Terneuzen, voert deze heffing dit jaar in. Voor gemeenten waar de rioolheffing geen vast bedrag is zijn we uitgegaan van enkele veronderstellingen om tot een één- en meerpersoonstarief te komen (zie verantwoording). Eigenarenheffingen en gebruikersheffingen zijn samengenomen.

#### Tarieven

Gemiddeld bedraagt de rioolheffing voor éénpersoonshuishoudens 160 euro, 6,70 euro (4,4 procent) meer dan in 2010. Lelystad kent het laagste éénpersoonstarief: 24 euro. Het hoogste tarief heeft Bodegraven-Reeuwij