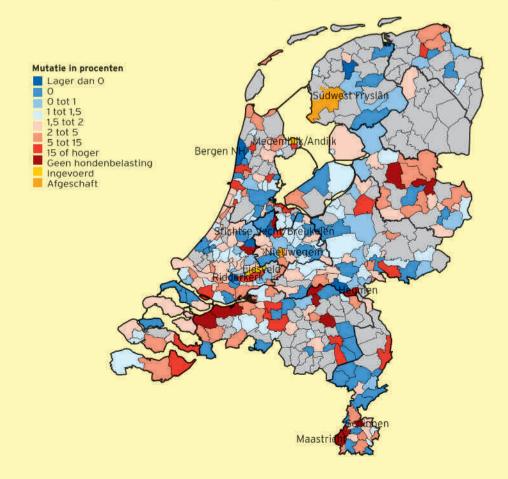

Voor het gemiddelde meerpersoonshuishouden stijgen de gemeentelijke woonlasten dit jaar met

10

Algemeen

o do interment data Plia 25; Algo-Recolng, Color-Sep, Scardy: Bindates Spet Colors | FTMA AGGING: Discrete Color (12 No. Recoln 6.7 Revision 2 SEF, Rippes on Medicaday, Marci 29, 2001 0124129 99 noise

10 euro (1,6 procent). De belangrijkste stijger is de rioolheffing, die gemiddeld 6,49 euro (3,9 procent) hoger ligt dan vorig jaar. Gemeenten moeten veel in de riolering investeren als gevolg van strengere milieueisen op het gebied van oppervlakte- en grondwater en ter bestrijding van regionale en stedelijke wateroverlast. Verder is een groot deel van de riolering aan vervanging toe. Verwacht wordt dat het tarief om deze redenen nog een aantal jaren zal blijven stijgen.

De reinigingsheffing tempert de woonlastenstijging (-1,30 euro, ofwel -0,5 procent), en de ozb-aanslag draagt 4,69 euro bij (+2,1 procent). De resterende woonlastenstijging hangt samen met veranderingen in de heffingskorting die enkele gemeenten verlenen. Achter de gemiddelde stijging gaan lokale veranderingen schuil die lopen van een verlaging met 24 procent (De Ronde Venen/Abcoude, als gevolg van gemeentelijke herindeling) tot een verhoging met 21 procent (Borsele). In de goedkoopste gemeente bedragen de woonlasten 480 euro (Zevenaar) en in de duurste