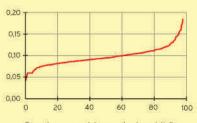

De zalmsnip is al in 2005 afgeschaft, maar 2 gemeenten verlenen thans op eigen kosten een heffingskorting. De hoogste korting geeft Kapelle (101 euro).

73 procent van alle gemeenten heft toeristenbelasting. Het tarief van de toeristenbelasting gaat dit jaar (gemiddeld in alle gemeenten) met 3,6 procent omhoog. Dat komt voor een deel doordat er dit jaar meer gemeenten zijn die toeristenbelasting heffen: 9 (delen van) gemeenten voeren een toeristenbelasting in, terwijl 1 gemeente de toeristenbelasting afschafte. Bezien we alleen de gemeenten die (dit jaar en vorig jaar) toeristenbelasting heffen dan bedraagt de tariefstijging gemiddeld 2,1 procent. Aan hondenbelasting, die in 71 procent van de gemeenten voorkomt, wordt gemiddeld 1,6 procent meer betaald (tarief voor één hond). Dit jaar voert 1 gemeente een hondenbelasting in, terwijl 2 gemeenten hun hondenbelasting afschaften.