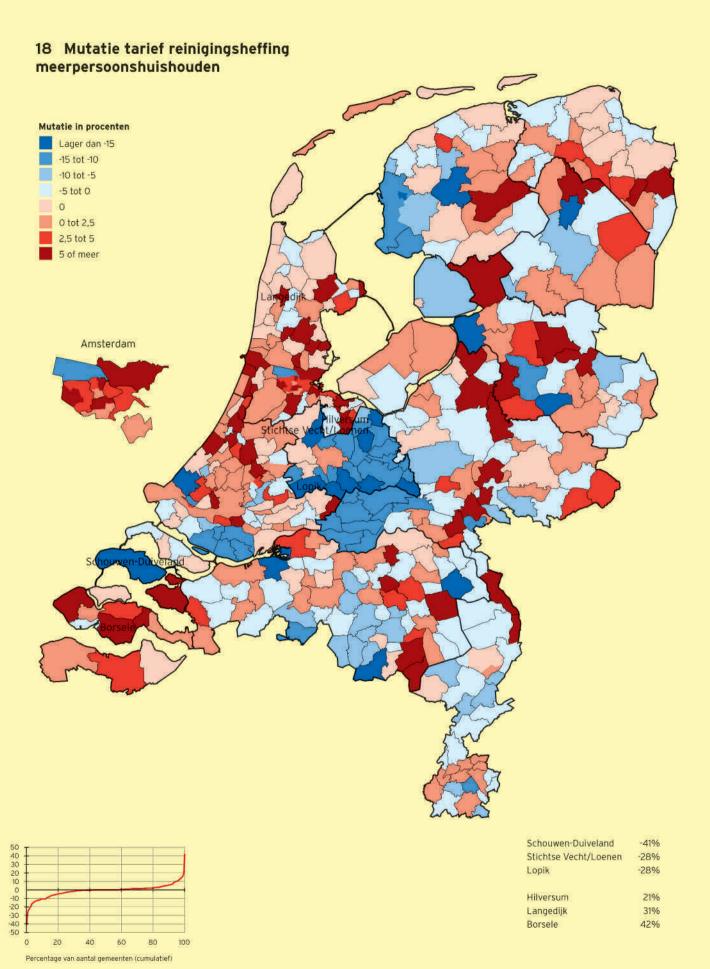

## Systematiek

Gemeenten kennen soms uiteenlopende tarieven voor verschillende delen van hun grondgebied, als erfenis van gemeentelijke herindelingen. In deze atlas is er daarom voor gekozen zo nodig delen van gemeenten afzonderlijk op te nemen. Ook de Amsterdamse stadsdelen, die verschillende reinigingstarieven kennen, zijn apart opgenomen. De consequentie is dat niet gemeenten maar delen van gemeenten de kleinste eenheden vormen. Het woonlastenoverzicht in de bijlage kent daardoor niet 418 maar 454 (deel-)gemeenten.