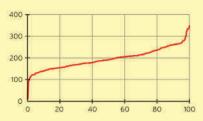

De reinigingsheffing tempert de woonlastenstijging (-1,30 euro, ofwel -0,5 procent), en de ozb-aanslag draagt 4,69 euro bij (+2,1 procent). De resterende woonlastenstijging hangt samen met veranderingen in de heffingskorting die enkele gemeenten verlenen. Achter de gemiddelde stijging gaan lokale veranderingen schuil die lopen van een verlaging met 24 procent (De Ronde Venen/Abcoude, als gevolg van gemeentelijke herindeling) tot een verhoging met 21 procent (Borsele). In de goedkoopste gemeente bedragen de woonlasten 480 euro (Zevenaar) en in de duurste