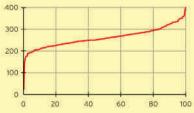

Aan provinciale opcenten op de motorrijtuigenbelasting is de Nederlandse automobilist dit jaar gemiddeld 0,4 procent meer kwijt dan het jaar ervoor.

Het gemiddelde tarief voor de zuiveringsheffing is 2,6 procent hoger dan het tarief in 2010, het tarief van de ingezetenenheffing stijgt met 4,9 procent. Het gemiddelde tarief van de heffing gebouwd (de "ozb van de waterschappen") stijgt met 0,1 procent. Een huiseigenaar betaalt nu gemiddeld 65 euro voor de heffing gebouwd. Dat is gelijk aan 2010.