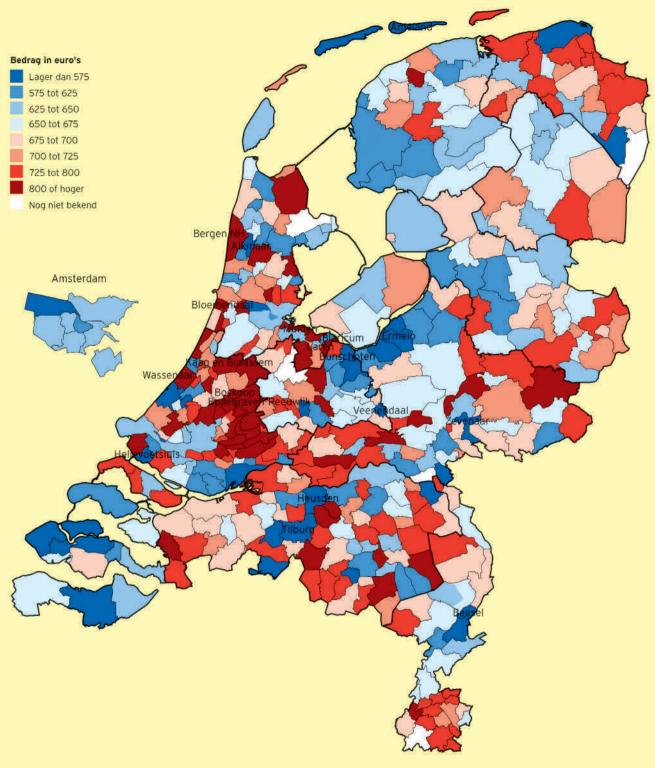

De gegevens in deze atlas hebben betrekking op het jaar 2011. Bedragen zijn uitgedrukt in euro's per jaar. Lage niveaus worden in blauw afgebeeld; hoge niveaus in rood. Hieraan ligt geen waardeoordeel ten grondslag over de wenselijkheid van bepaalde tariefniveaus of de ontwikkeling daarvan. Voor details over de precieze berekeningswijze van een en ander wordt verwezen naar de verantwoording achterin deze atlas.

#### Gemeentelijke woonlasten

Onder de gemeentelijke woonlasten verstaan we het gemiddelde bedrag dat een huishouden in een bepaalde gemeente betaalt aan ozb, rioolheffing en reinigingsheffing, minus een eventuele heffingskorting. Sommige waterleidingbedrijven berekenen de gemeentelijke precario die zij voor hun leidingen moeten betalen direct door aan hun klanten. Deze lasten² nemen wij hier niet mee.

Voor het gemiddelde meerpersoonshuishouden stijgen de gemeentelijke woonlasten dit jaar met

10

Algemeen

o do interment data Plia 25; Algo-Recolng, Color-Sep, Scardy: Bindates Spet Colors | FTMA AGGING: Discrete Color (12 No. Recoln 6.7 Revision 2 SEF, Rippes on Medicaday, Marci 29, 2001 0124129 99 noise

10 euro (1,6 procent). De belangrijkste stijger is de rioolheffing, die gemiddeld 6,49 euro (3,9 procent) hoger ligt dan vorig jaar. Gemeenten moeten veel in de riolering investeren als gevolg van strengere milieueisen op het gebied van oppervlakte- en grondwater en ter bestrijding van regionale en stedelijke wateroverlast. Verder is een groot deel van de riolering aan vervanging toe. Verwacht wordt dat het tarief om deze redenen nog een aantal jaren zal blijven stijgen.

De reinigingsheffing tempert de woonlastenstijging (-1,30 euro, ofwel -0,5 procent), en de ozb-aanslag draagt 4,69 euro bij (+2,1 procent). De resterende woonlastenstijging hangt samen met veranderingen in de heffingskorting die enkele gemeenten verlenen. Achter de gemiddelde stijging gaan lokale veranderingen schuil die lopen van een verlaging met 24 procent (De Ronde Venen/Abcoude, als gevolg van gemeentelijke herindeling) tot een verhoging met 21 procent (Borsele). In de goedkoopste gemeente bedragen de woonlasten 480 euro (Zevenaar) en in de duurste