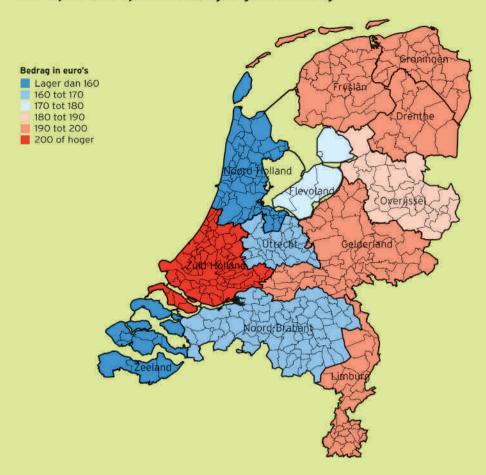

Aan provinciale opcenten op de motorrijtuigenbelasting is de Nederlandse automobilist dit jaar gemiddeld 0,4 procent meer kwijt dan het jaar ervoor.

Het gemiddelde tarief voor de zuiveringsheffing is 2,6 procent hoger dan het tarief in 2010, het tarief van de ingezetenenheffing stijgt met 4,9 procent. Het gemiddelde tarief van de heffing gebouwd (de "ozb van de waterschappen") stijgt met 0,1 procent. Een huiseigenaar betaalt nu gemiddeld 65 euro voor de heffing gebouwd. Dat is gelijk aan 2010.