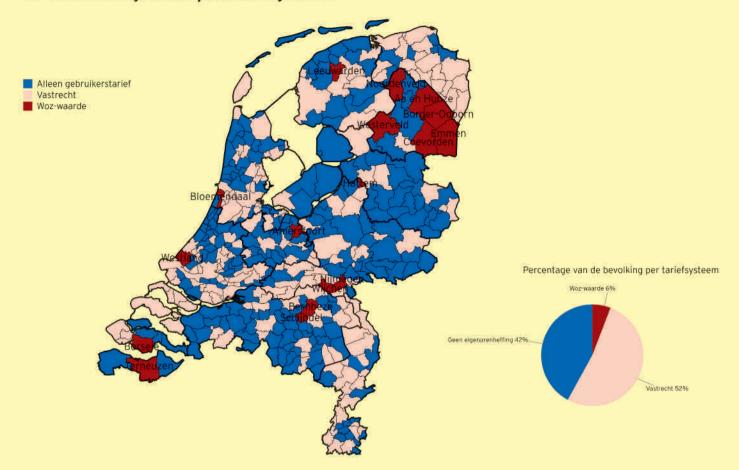

## Systematiek

Gemeenten kennen soms uiteenlopende tarieven voor verschillende delen van hun grondgebied, als erfenis van gemeentelijke herindelingen. In deze atlas is er daarom voor gekozen zo nodig delen van gemeenten afzonderlijk op te nemen. Ook de Amsterdamse stadsdelen, die verschillende reinigingstarieven kennen, zijn apart opgenomen. De consequentie is dat niet gemeenten maar delen van gemeenten de kleinste eenheden vormen. Het woonlastenoverzicht in de bijlage kent daardoor niet 418 maar 454 (deel-)gemeenten.