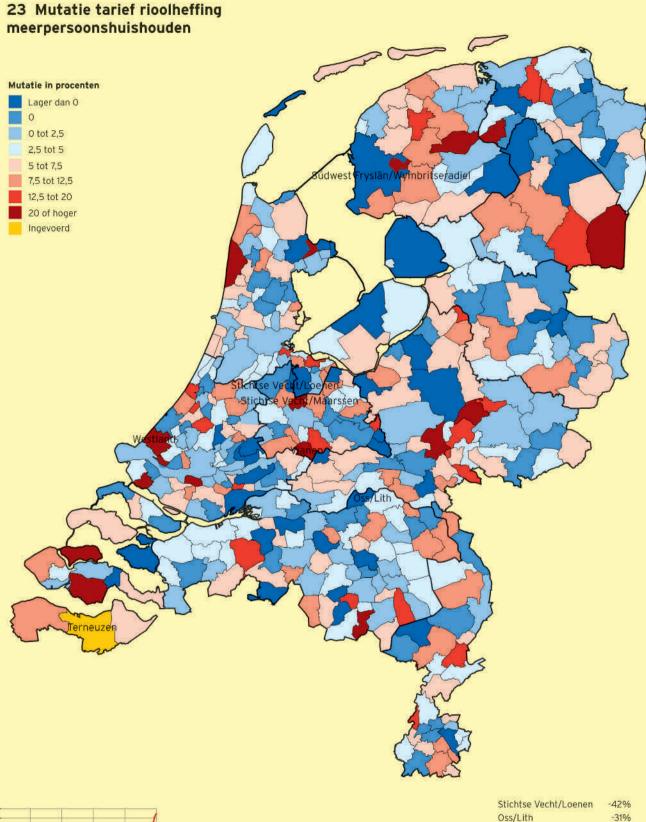

doorgaans eenmalig geheel ten laste gebracht van de grondexploitatie. Op de begrotingsfunctie riolering worden pas kosten geboekt zodra vervangingsinvesteringen worden gepleegd. Tot die tijd blijven de kosten van het rioolnet onzichtbaar.

#### Lastenverdeling

De kosten kunnen verschillend over de burgers worden verdeeld. In gemeenten met een variabel tarief zijn éénpersoonshuishoudens relatief goedkoop uit; zij gebruiken relatief weinig water. Een andere verklaring voor de gevonden tariefverschillen kan liggen bij het kwijtscheldingsbeleid. Bij een ruim kwijtscheldingsbeleid kunnen hogere tarieven nodig zijn om een gegeven opbrengst te genereren. Kaart 36 en de bijbehorende tekst laten echter zien dat het kwijtscheldingsbeleid weinig verschilt tussen gemeenten.

ce.ch B.3 Hevieron 5 at





| -42% |
|------|
| -31% |
|      |
| -24% |
| 34%  |
| 34%  |
| 35%  |
|      |

1607) de destruction dons fills 705, Night-Reccing, Color-Beps, Sci-UVF Simulative Spot Colors | I TRAF Abri 100, Traff Color | 100 | 100 | 100 | 100 | 100 | 100 | 100 | 100 | 100 | 100 | 100 | 100 | 100 | 100 | 100 | 100 | 100 | 100 | 100 | 100 | 100 | 100 | 100 | 100 | 100 | 100 | 100 | 100 | 100 | 100 | 100 | 100 | 100 | 100 | 100 | 100 | 100 | 100 | 100 | 100 | 100 | 100 | 100 | 100 | 100 | 100 | 100 | 100 | 100 | 100 | 100 | 100 | 100 | 100 | 100 | 100 | 100 | 100 | 100 | 100 | 100 | 100 | 100 | 100 | 100 | 100 | 100 | 100 | 100 | 100 | 100 | 100 | 100 | 100 | 100 | 100 | 100 | 100 | 100 | 100 | 100 | 100 | 100 | 100 | 100 | 100 | 100 | 100 | 100 | 100 | 100 | 100 | 100 | 100 | 100 | 100 | 100 | 100