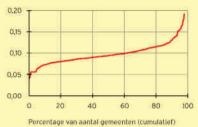

De reinigingsheffing tempert de woonlastenstijging (-1,30 euro, ofwel -0,5 procent), en de ozb-aanslag draagt 4,69 euro bij (+2,1 procent). De resterende woonlastenstijging hangt samen met veranderingen in de heffingskorting die enkele gemeenten verlenen. Achter de gemiddelde stijging gaan lokale veranderingen schuil die lopen van een verlaging met 24 procent (De Ronde Venen/Abcoude, als gevolg van gemeentelijke herindeling) tot een verhoging met 21 procent (Borsele). In de goedkoopste gemeente bedragen de woonlasten 480 euro (Zevenaar) en in de duurste