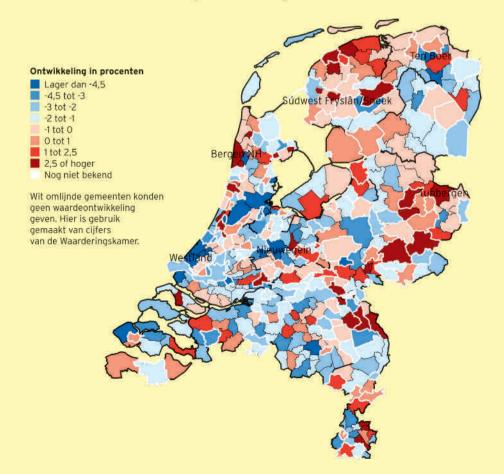

De gegevens in deze atlas hebben betrekking op het jaar 2011. Bedragen zijn uitgedrukt in euro's per jaar. Lage niveaus worden in blauw afgebeeld; hoge niveaus in rood. Hieraan ligt geen waardeoordeel ten grondslag over de wenselijkheid van bepaalde tariefniveaus of de ontwikkeling daarvan. Voor details over de precieze berekeningswijze van een en ander wordt verwezen naar de verantwoording achterin deze atlas.