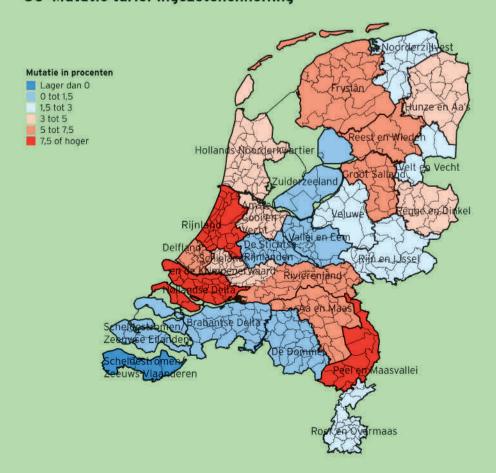

# Zuiveringsheffing 57 Tarief zuiveringsheffing 58 Mutatie tarief zuiveringsheffing 96 Watersysteem- en wegenheffing 59 Tarief ingezetenenheffing 98 60 Mutatie tarief ingezetenenheffing 91 61 Tarief heffing gebouwd 62 Mutatie tarief heffing gebouwd 100 V BIJLAGEN

Aan provinciale opcenten op de motorrijtuigenbelasting is de Nederlandse automobilist dit jaar gemiddeld 0,4 procent meer kwijt dan het jaar ervoor.

Het gemiddelde tarief voor de zuiveringsheffing is 2,6 procent hoger dan het tarief in 2010, het tarief van de ingezetenenheffing stijgt met 4,9 procent. Het gemiddelde tarief van de heffing gebouwd (de "ozb van de waterschappen") stijgt met 0,1 procent. Een huiseigenaar betaalt nu gemiddeld 65 euro voor de heffing gebouwd. Dat is gelijk aan 2010.