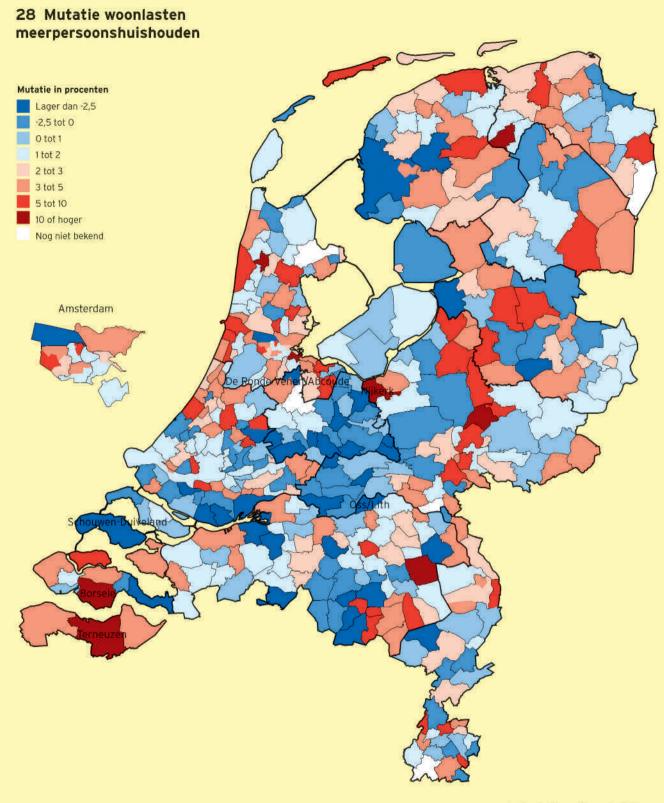

Voor het gemiddelde meerpersoonshuishouden stijgen de gemeentelijke woonlasten dit jaar met

10

Algemeen

o do interment data Plia 25; Algo-Recolng, Color-Sep, Scardy: Bindates Spet Colors | FTMA AGGING: Discrete Color (12 No. Recoln 6.7 Revision 2 SEF, Rippes on Medicaday, Marci 29, 2001 0124129 99 noise

10 euro (1,6 procent). De belangrijkste stijger is de rioolheffing, die gemiddeld 6,49 euro (3,9 procent) hoger ligt dan vorig jaar. Gemeenten moeten veel in de riolering investeren als gevolg van strengere milieueisen op het gebied van oppervlakte- en grondwater en ter bestrijding van regionale en stedelijke wateroverlast. Verder is een groot deel van de riolering aan vervanging toe. Verwacht wordt dat het tarief om deze redenen nog een aantal jaren zal blijven stijgen.

De reinigingsheffing tempert de woonlastenstijging (-1,30 euro, ofwel -0,5 procent), en de ozb-aanslag draagt 4,69 euro bij (+2,1 procent). De resterende woonlastenstijging hangt samen met veranderingen in de heffingskorting die enkele gemeenten verlenen. Achter de gemiddelde stijging gaan lokale veranderingen schuil die lopen van een verlaging met 24 procent (De Ronde Venen/Abcoude, als gevolg van gemeentelijke herindeling) tot een verhoging met 21 procent (Borsele). In de goedkoopste gemeente bedragen de woonlasten 480 euro (Zevenaar) en in de duurste