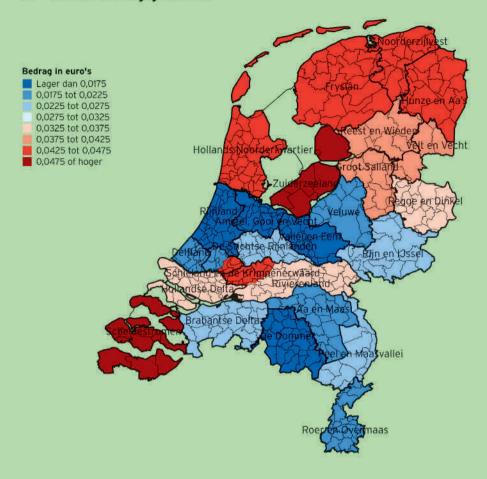

# Zuiveringsheffing 57 Tarief zuiveringsheffing 58 Mutatie tarief zuiveringsheffing 96 Watersysteem- en wegenheffing 59 Tarief ingezetenenheffing 98 60 Mutatie tarief ingezetenenheffing 91 61 Tarief heffing gebouwd 62 Mutatie tarief heffing gebouwd 100 V BIJLAGEN

Aan provinciale opcenten op de motorrijtuigenbelasting is de Nederlandse automobilist dit jaar gemiddeld 0,4 procent meer kwijt dan het jaar ervoor.

Het gemiddelde tarief voor de zuiveringsheffing is 2,6 procent hoger dan het tarief in 2010, het tarief van de ingezetenenheffing stijgt met 4,9 procent. Het gemiddelde tarief van de heffing gebouwd (de "ozb van de waterschappen") stijgt met 0,1 procent. Een huiseigenaar betaalt nu gemiddeld 65 euro voor de heffing gebouwd. Dat is gelijk aan 2010.