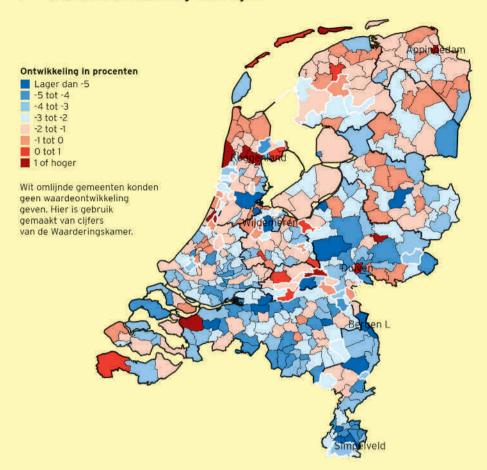

#### Tarieven en mutaties in 2011

In 2011 wordt voor de onroerendezaakbelastingen de waarde in peiljaar 2010 als grondslag gebruikt. Vorig jaar was dit 2009. De waarde van een gemiddelde woning is hierdoor gedaald (-2,6 procent). Gemeenten houden bij hun tariefstelling rekening met de waarde-ontwikkeling. De ontwikkeling van de ozb-opbrengst staat dan ook goeddeels los van de prijsontwikkeling van onroerende zaken.