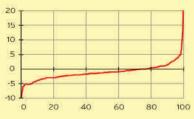

#### Tarieven en mutaties in 2011

In 2011 wordt voor de onroerendezaakbelastingen de waarde in peiljaar 2010 als grondslag gebruikt. Vorig jaar was dit 2009. De waarde van een gemiddelde woning is hierdoor gedaald (-2,6 procent). Gemeenten houden bij hun tariefstelling rekening met de waarde-ontwikkeling. De ontwikkeling van de ozb-opbrengst staat dan ook goeddeels los van de prijsontwikkeling van onroerende zaken.

Gecorrigeerd voor de waardestijging ligt het gemiddelde ozb-tarief voor woningen 2,0 procent hoger dan vorig jaar. Het gemiddelde huishouden betaalt daardoor dit jaar 4,69 euro meer aan ozb. Het tarief voor eigenaren en gebruikers van niet-woningen samen is nu 1,9 procent hoger. Ter vergelijking: de inflatie was gemiddeld 1,3 procent in 2010 en zal in 2011 naar verwachting 2 procent bedragen.<sup>1</sup>