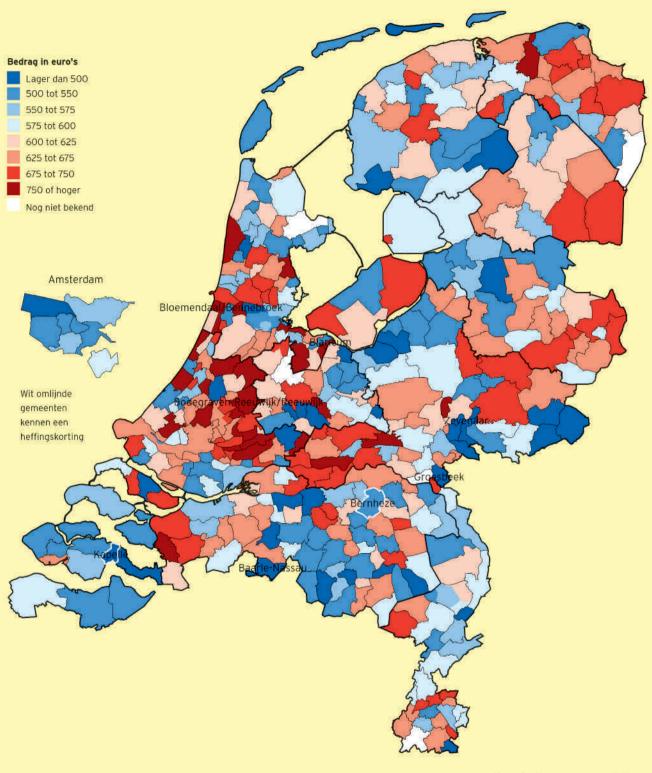

De gegevens in deze atlas hebben betrekking op het jaar 2011. Bedragen zijn uitgedrukt in euro's per jaar. Lage niveaus worden in blauw afgebeeld; hoge niveaus in rood. Hieraan ligt geen waardeoordeel ten grondslag over de wenselijkheid van bepaalde tariefniveaus of de ontwikkeling daarvan. Voor details over de precieze berekeningswijze van een en ander wordt verwezen naar de verantwoording achterin deze atlas.

#### Gemeentelijke woonlasten

Onder de gemeentelijke woonlasten verstaan we het gemiddelde bedrag dat een huishouden in een bepaalde gemeente betaalt aan ozb, rioolheffing en reinigingsheffing, minus een eventuele heffingskorting. Sommige waterleidingbedrijven berekenen de gemeentelijke precario die zij voor hun leidingen moeten betalen direct door aan hun klanten. Deze lasten² nemen wij hier niet mee.

Voor het gemiddelde meerpersoonshuishouden stijgen de gemeentelijke woonlasten dit jaar met

10

Algemeen

o do interment data Plia 25; Algo-Recolng, Color-Sep, Scardy: Bindates Spet Colors | FTMA AGGING: Discrete Color (12 No. Recoln 6.7 Revision 2 SEF, Rippes on Medicaday, Marci 29, 2001 0124129 99 noise

10 euro (1,6 procent). De belangrijkste stijger is de rioolheffing, die gemiddeld 6,49 euro (3,9 procent) hoger ligt dan vorig jaar. Gemeenten moeten veel in de riolering investeren als gevolg van strengere milieueisen op het gebied van oppervlakte- en grondwater en ter bestrijding van regionale en stedelijke wateroverlast. Verder is een groot deel van de riolering aan vervanging toe. Verwacht wordt dat het tarief om deze redenen nog een aantal jaren zal blijven stijgen.

De reinigingsheffing tempert de woonlastenstijging (-1,30 euro, ofwel -0,5 procent), en de ozb-aanslag draagt 4,69 euro bij (+2,1 procent). De resterende woonlastenstijging hangt samen met veranderingen in de heffingskorting die enkele gemeenten verlenen. Achter de gemiddelde stijging gaan lokale veranderingen schuil die lopen van een verlaging met 24 procent (De Ronde Venen/Abcoude, als gevolg van gemeentelijke herindeling) tot een verhoging met 21 procent (Borsele). In de goedkoopste gemeente bedragen de woonlasten 480 euro (Zevenaar) en in de duurste