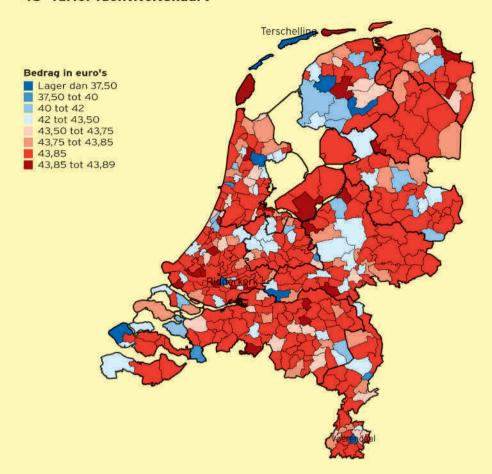

#### Gemeentelijke woonlasten

Onder de gemeentelijke woonlasten verstaan we het gemiddelde bedrag dat een huishouden in een bepaalde gemeente betaalt aan ozb, rioolheffing en reinigingsheffing, minus een eventuele heffingskorting. Sommige waterleidingbedrijven berekenen de gemeentelijke precario die zij voor hun leidingen moeten betalen direct door aan hun klanten. Deze lasten² nemen wij hier niet mee.

10 euro (1,6 procent). De belangrijkste stijger is de rioolheffing, die gemiddeld 6,49 euro (3,9 procent) hoger ligt dan vorig jaar. Gemeenten moeten veel in de riolering investeren als gevolg van strengere milieueisen op het gebied van oppervlakte- en grondwater en ter bestrijding van regionale en stedelijke wateroverlast. Verder is een groot deel van de riolering aan vervanging toe. Verwacht wordt dat het tarief om deze redenen nog een aantal jaren zal blijven stijgen.

De reinigingsheffing tempert de woonlastenstijging (-1,30 euro, ofwel -0,5 procent), en de ozb-aanslag draagt 4,69 euro bij (+2,1 procent). De resterende woonlastenstijging hangt samen met veranderingen in de heffingskorting die enkele gemeenten verlenen. Achter de gemiddelde stijging gaan lokale veranderingen schuil die lopen van een verlaging met 24 procent (De Ronde Venen/Abcoude, als gevolg van gemeentelijke herindeling) tot een verhoging met 21 procent (Borsele). In de goedkoopste gemeente bedragen de woonlasten 480 euro (Zevenaar) en in de duurste