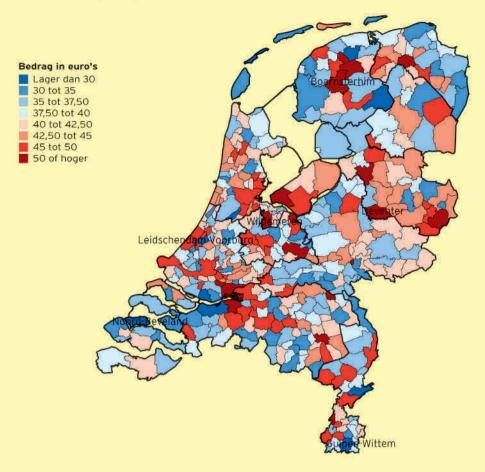

De gegevens in deze atlas hebben betrekking op het jaar 2011. Bedragen zijn uitgedrukt in euro's per jaar. Lage niveaus worden in blauw afgebeeld; hoge niveaus in rood. Hieraan ligt geen waardeoordeel ten grondslag over de wenselijkheid van bepaalde tariefniveaus of de ontwikkeling daarvan. Voor details over de precieze berekeningswijze van een en ander wordt verwezen naar de verantwoording achterin deze atlas.

#### Gemeentelijke woonlasten

Onder de gemeentelijke woonlasten verstaan we het gemiddelde bedrag dat een huishouden in een bepaalde gemeente betaalt aan ozb, rioolheffing en reinigingsheffing, minus een eventuele heffingskorting. Sommige waterleidingbedrijven berekenen de gemeentelijke precario die zij voor hun leidingen moeten betalen direct door aan hun klanten. Deze lasten² nemen wij hier niet mee.

De reinigingsheffing tempert de woonlastenstijging (-1,30 euro, ofwel -0,5 procent), en de ozb-aanslag draagt 4,69 euro bij (+2,1 procent). De resterende woonlastenstijging hangt samen met veranderingen in de heffingskorting die enkele gemeenten verlenen. Achter de gemiddelde stijging gaan lokale veranderingen schuil die lopen van een verlaging met 24 procent (De Ronde Venen/Abcoude, als gevolg van gemeentelijke herindeling) tot een verhoging met 21 procent (Borsele). In de goedkoopste gemeente bedragen de woonlasten 480 euro (Zevenaar) en in de duurste