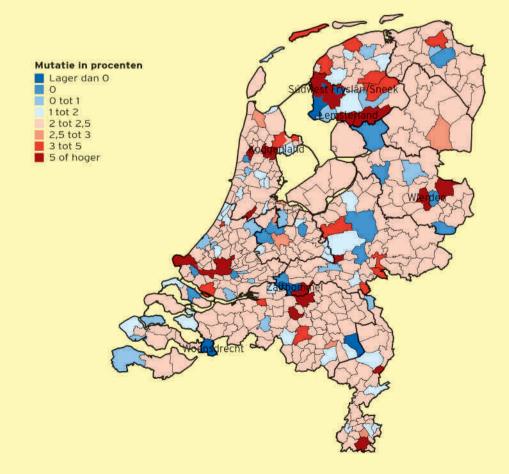

De gegevens in deze atlas hebben betrekking op het jaar 2011. Bedragen zijn uitgedrukt in euro's per jaar. Lage niveaus worden in blauw afgebeeld; hoge niveaus in rood. Hieraan ligt geen waardeoordeel ten grondslag over de wenselijkheid van bepaalde tariefniveaus of de ontwikkeling daarvan. Voor details over de precieze berekeningswijze van een en ander wordt verwezen naar de verantwoording achterin deze atlas.

10 euro (1,6 procent). De belangrijkste stijger is de rioolheffing, die gemiddeld 6,49 euro (3,9 procent) hoger ligt dan vorig jaar. Gemeenten moeten veel in de riolering investeren als gevolg van strengere milieueisen op het gebied van oppervlakte- en grondwater en ter bestrijding van regionale en stedelijke wateroverlast. Verder is een groot deel van de riolering aan vervanging toe. Verwacht wordt dat het tarief om deze redenen nog een aantal jaren zal blijven stijgen.

De reinigingsheffing tempert de woonlastenstijging (-1,30 euro, ofwel -0,5 procent), en de ozb-aanslag draagt 4,69 euro bij (+2,1 procent). De resterende woonlastenstijging hangt samen met veranderingen in de heffingskorting die enkele gemeenten verlenen. Achter de gemiddelde stijging gaan lokale veranderingen schuil die lopen van een verlaging met 24 procent (De Ronde Venen/Abcoude, als gevolg van gemeentelijke herindeling) tot een verhoging met 21 procent (Borsele). In de goedkoopste gemeente bedragen de woonlasten 480 euro (Zevenaar) en in de duurste