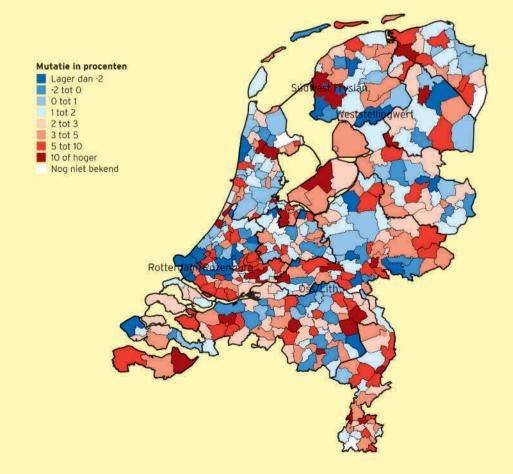

Gecorrigeerd voor de waardestijging ligt het gemiddelde ozb-tarief voor woningen 2,0 procent hoger dan vorig jaar. Het gemiddelde huishouden betaalt daardoor dit jaar 4,69 euro meer aan ozb. Het tarief voor eigenaren en gebruikers van niet-woningen samen is nu 1,9 procent hoger. Ter vergelijking: de inflatie was gemiddeld 1,3 procent in 2010 en zal in 2011 naar verwachting 2 procent bedragen.<sup>1</sup>

Met ingang van 2008 zijn de maxima voor de ozb-tarieven afgeschaft. Het Rijk wil wel dat de gemeenten gezamenlijk de ozb-opbrengst dit jaar niet meer dan 3,5 procent laten stijgen (de zogeheten macronorm). De stijging van de ozbopbrengst blijft met 2,3 procent ruim binnen de macronorm.