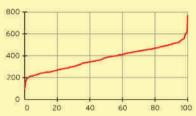

Voor het gemiddelde meerpersoonshuishouden stijgen de gemeentelijke woonlasten dit jaar met

10

Algemeen

o do interment data Plia 25; Algo-Recolng, Color-Sep, Scardy: Bindates Spet Colors | FTMA AGGING: Discrete Color (12 No. Recoln 6.7 Revision 2 SEF, Rippes on Medicaday, Marci 29, 2001 0124129 99 noise

10 euro (1,6 procent). De belangrijkste stijger is de rioolheffing, die gemiddeld 6,49 euro (3,9 procent) hoger ligt dan vorig jaar. Gemeenten moeten veel in de riolering investeren als gevolg van strengere milieueisen op het gebied van oppervlakte- en grondwater en ter bestrijding van regionale en stedelijke wateroverlast. Verder is een groot deel van de riolering aan vervanging toe. Verwacht wordt dat het tarief om deze redenen nog een aantal jaren zal blijven stijgen.

De reinigingsheffing tempert de woonlastenstijging (-1,30 euro, ofwel -0,5 procent), en de ozb-aanslag draagt 4,69 euro bij (+2,1 procent). De resterende woonlastenstijging hangt samen met veranderingen in de heffingskorting die enkele gemeenten verlenen. Achter de gemiddelde stijging gaan lokale veranderingen schuil die lopen van een verlaging met 24 procent (De Ronde Venen/Abcoude, als gevolg van gemeentelijke herindeling) tot een verhoging met 21 procent (Borsele). In de goedkoopste gemeente bedragen de woonlasten 480 euro (Zevenaar) en in de duurste