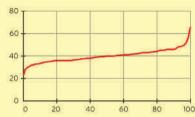

De reinigingsheffing tempert de woonlastenstijging (-1,30 euro, ofwel -0,5 procent), en de ozb-aanslag draagt 4,69 euro bij (+2,1 procent). De resterende woonlastenstijging hangt samen met veranderingen in de heffingskorting die enkele gemeenten verlenen. Achter de gemiddelde stijging gaan lokale veranderingen schuil die lopen van een verlaging met 24 procent (De Ronde Venen/Abcoude, als gevolg van gemeentelijke herindeling) tot een verhoging met 21 procent (Borsele). In de goedkoopste gemeente bedragen de woonlasten 480 euro (Zevenaar) en in de duurste