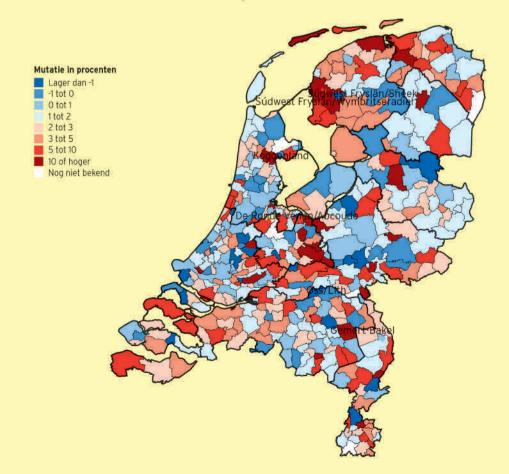

De reinigingsheffing tempert de woonlastenstijging (-1,30 euro, ofwel -0,5 procent), en de ozb-aanslag draagt 4,69 euro bij (+2,1 procent). De resterende woonlastenstijging hangt samen met veranderingen in de heffingskorting die enkele gemeenten verlenen. Achter de gemiddelde stijging gaan lokale veranderingen schuil die lopen van een verlaging met 24 procent (De Ronde Venen/Abcoude, als gevolg van gemeentelijke herindeling) tot een verhoging met 21 procent (Borsele). In de goedkoopste gemeente bedragen de woonlasten 480 euro (Zevenaar) en in de duurste