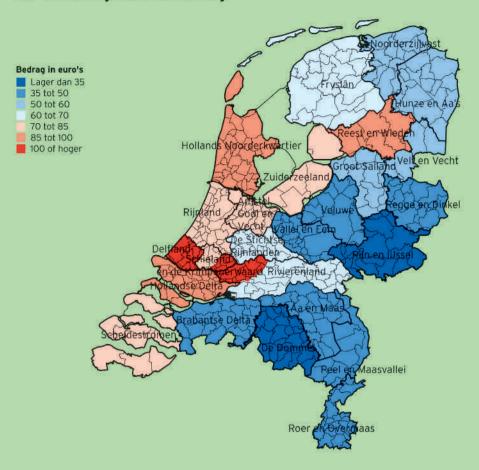

# Zuiveringsheffing 57 Tarief zuiveringsheffing 58 Mutatie tarief zuiveringsheffing 96 Watersysteem- en wegenheffing 59 Tarief ingezetenenheffing 98 60 Mutatie tarief ingezetenenheffing 91 61 Tarief heffing gebouwd 62 Mutatie tarief heffing gebouwd 100 V BIJLAGEN

Aan provinciale opcenten op de motorrijtuigenbelasting is de Nederlandse automobilist dit jaar gemiddeld 0,4 procent meer kwijt dan het jaar ervoor.

Het gemiddelde tarief voor de zuiveringsheffing is 2,6 procent hoger dan het tarief in 2010, het tarief van de ingezetenenheffing stijgt met 4,9 procent. Het gemiddelde tarief van de heffing gebouwd (de "ozb van de waterschappen") stijgt met 0,1 procent. Een huiseigenaar betaalt nu gemiddeld 65 euro voor de heffing gebouwd. Dat is gelijk aan 2010.