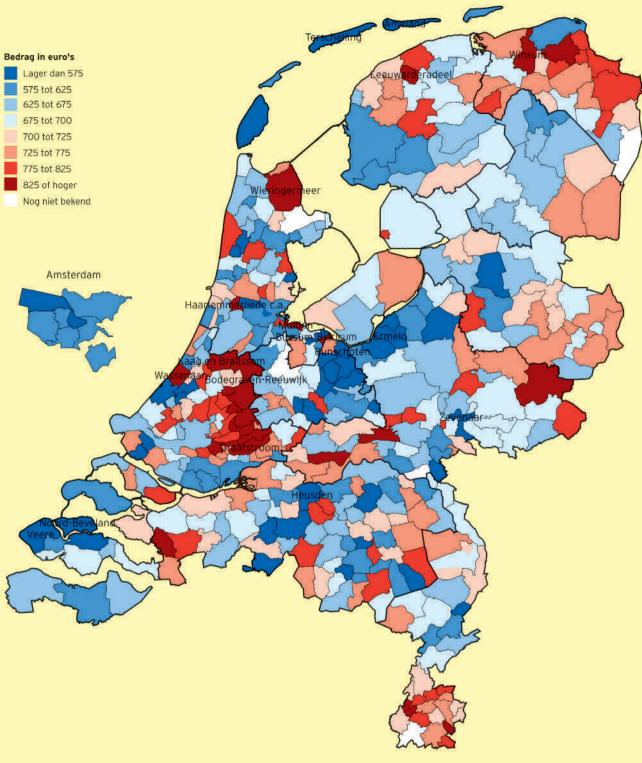

#### Gemeentelijke woonlasten

Onder de gemeentelijke woonlasten verstaan we het gemiddelde bedrag dat een huishouden in een bepaalde gemeente betaalt aan ozb, rioolheffing en reinigingsheffing, minus een eventuele heffingskorting. Sommige waterleidingbedrijven berekenen de gemeentelijke precario die zij voor hun leidingen moeten betalen direct door aan hun klanten. Deze lasten² nemen wij hier niet mee.

Voor het gemiddelde meerpersoonshuishouden stijgen de gemeentelijke woonlasten dit jaar met

10

Algemeen

o do interment data Plia 25; Algo-Recolng, Color-Sep, Scardy: Bindates Spet Colors | FTMA AGGING: Discrete Color (12 No. Recoln 6.7 Revision 2 SEF, Rippes on Medicaday, Marci 29, 2001 0124129 99 noise

10 euro (1,6 procent). De belangrijkste stijger is de rioolheffing, die gemiddeld 6,49 euro (3,9 procent) hoger ligt dan vorig jaar. Gemeenten moeten veel in de riolering investeren als gevolg van strengere milieueisen op het gebied van oppervlakte- en grondwater en ter bestrijding van regionale en stedelijke wateroverlast. Verder is een groot deel van de riolering aan vervanging toe. Verwacht wordt dat het tarief om deze redenen nog een aantal jaren zal blijven stijgen.

De reinigingsheffing tempert de woonlastenstijging (-1,30 euro, ofwel -0,5 procent), en de ozb-aanslag draagt 4,69 euro bij (+2,1 procent). De resterende woonlastenstijging hangt samen met veranderingen in de heffingskorting die enkele gemeenten verlenen. Achter de gemiddelde stijging gaan lokale veranderingen schuil die lopen van een verlaging met 24 procent (De Ronde Venen/Abcoude, als gevolg van gemeentelijke herindeling) tot een verhoging met 21 procent (Borsele). In de goedkoopste gemeente bedragen de woonlasten 480 euro (Zevenaar) en in de duurste