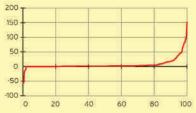

De reinigingsheffing tempert de woonlastenstijging (-1,30 euro, ofwel -0,5 procent), en de ozb-aanslag draagt 4,69 euro bij (+2,1 procent). De resterende woonlastenstijging hangt samen met veranderingen in de heffingskorting die enkele gemeenten verlenen. Achter de gemiddelde stijging gaan lokale veranderingen schuil die lopen van een verlaging met 24 procent (De Ronde Venen/Abcoude, als gevolg van gemeentelijke herindeling) tot een verhoging met 21 procent (Borsele). In de goedkoopste gemeente bedragen de woonlasten 480 euro (Zevenaar) en in de duurste