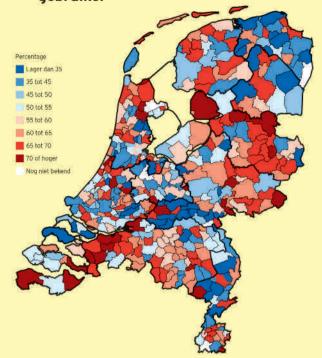

De gegevens in deze atlas hebben betrekking op het jaar 2011. Bedragen zijn uitgedrukt in euro's per jaar. Lage niveaus worden in blauw afgebeeld; hoge niveaus in rood. Hieraan ligt geen waardeoordeel ten grondslag over de wenselijkheid van bepaalde tariefniveaus of de ontwikkeling daarvan. Voor details over de precieze berekeningswijze van een en ander wordt verwezen naar de verantwoording achterin deze atlas.