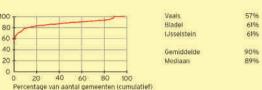

De gegevens in deze atlas hebben betrekking op het jaar 2011. Bedragen zijn uitgedrukt in euro's per jaar. Lage niveaus worden in blauw afgebeeld; hoge niveaus in rood. Hieraan ligt geen waardeoordeel ten grondslag over de wenselijkheid van bepaalde tariefniveaus of de ontwikkeling daarvan. Voor details over de precieze berekeningswijze van een en ander wordt verwezen naar de verantwoording achterin deze atlas.