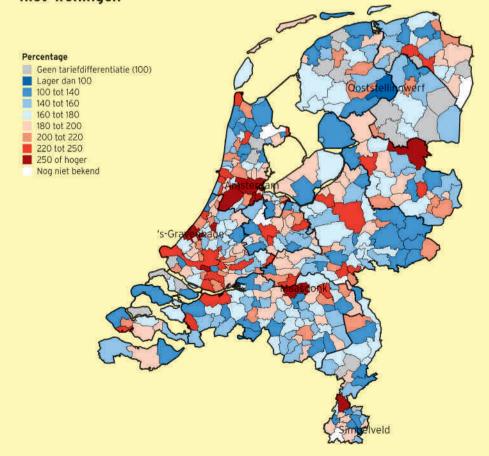

## Systematiek

Gemeenten kennen soms uiteenlopende tarieven voor verschillende delen van hun grondgebied, als erfenis van gemeentelijke herindelingen. In deze atlas is er daarom voor gekozen zo nodig delen van gemeenten afzonderlijk op te nemen. Ook de Amsterdamse stadsdelen, die verschillende reinigingstarieven kennen, zijn apart opgenomen. De consequentie is dat niet gemeenten maar delen van gemeenten de kleinste eenheden vormen. Het woonlastenoverzicht in de bijlage kent daardoor niet 418 maar 454 (deel-)gemeenten.

De gegevens in deze atlas hebben betrekking op het jaar 2011. Bedragen zijn uitgedrukt in euro's per jaar. Lage niveaus worden in blauw afgebeeld; hoge niveaus in rood. Hieraan ligt geen waardeoordeel ten grondslag over de wenselijkheid van bepaalde tariefniveaus of de ontwikkeling daarvan. Voor details over de precieze berekeningswijze van een en ander wordt verwezen naar de verantwoording achterin deze atlas.