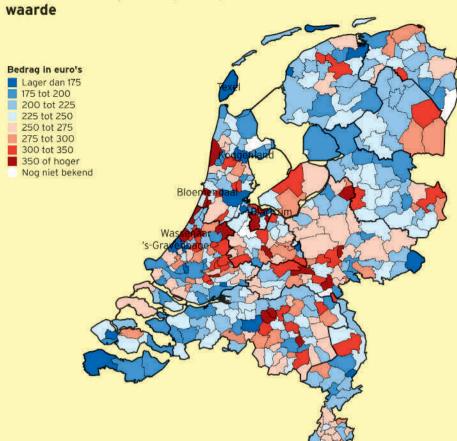

De reinigingsheffing tempert de woonlastenstijging (-1,30 euro, ofwel -0,5 procent), en de ozb-aanslag draagt 4,69 euro bij (+2,1 procent). De resterende woonlastenstijging hangt samen met veranderingen in de heffingskorting die enkele gemeenten verlenen. Achter de gemiddelde stijging gaan lokale veranderingen schuil die lopen van een verlaging met 24 procent (De Ronde Venen/Abcoude, als gevolg van gemeentelijke herindeling) tot een verhoging met 21 procent (Borsele). In de goedkoopste gemeente bedragen de woonlasten 480 euro (Zevenaar) en in de duurste