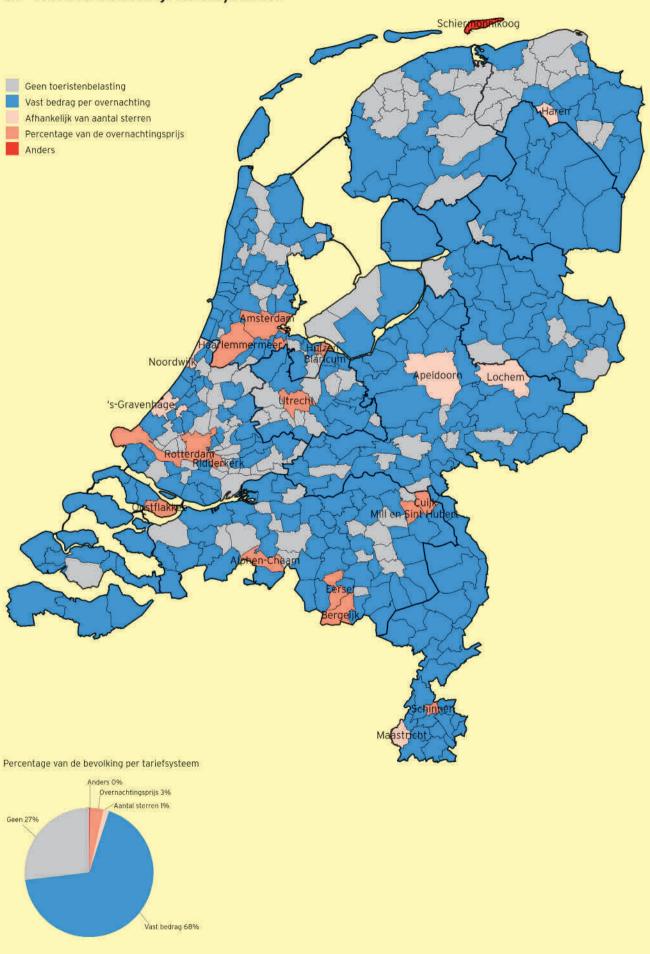

De zalmsnip is al in 2005 afgeschaft, maar 2 gemeenten verlenen thans op eigen kosten een heffingskorting. De hoogste korting geeft Kapelle (101 euro).

73 procent van alle gemeenten heft toeristenbelasting. Het tarief van de toeristenbelasting gaat dit jaar (gemiddeld in alle gemeenten) met 3,6 procent omhoog. Dat komt voor een deel doordat er dit jaar meer gemeenten zijn die toeristenbelasting heffen: 9 (delen van) gemeenten voeren een toeristenbelasting in, terwijl 1 gemeente de toeristenbelasting afschafte. Bezien we alleen de gemeenten die (dit jaar en vorig jaar) toeristenbelasting heffen dan bedraagt de tariefstijging gemiddeld 2,1 procent. Aan hondenbelasting, die in 71 procent van de gemeenten voorkomt, wordt gemiddeld 1,6 procent meer betaald (tarief voor één hond). Dit jaar voert 1 gemeente een hondenbelasting in, terwijl 2 gemeenten hun hondenbelasting afschaften.