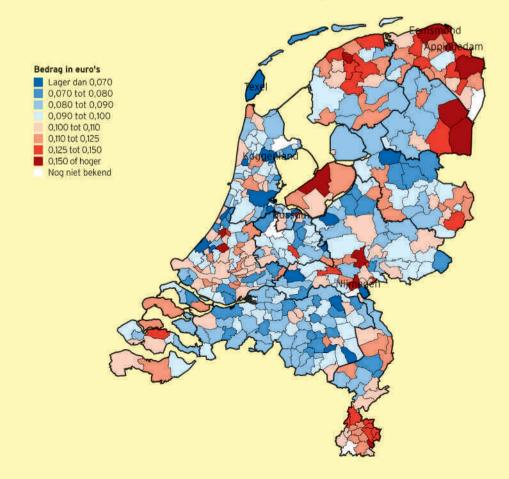

De zalmsnip is al in 2005 afgeschaft, maar 2 gemeenten verlenen thans op eigen kosten een heffingskorting. De hoogste korting geeft Kapelle (101 euro).

73 procent van alle gemeenten heft toeristenbelasting. Het tarief van de toeristenbelasting gaat dit jaar (gemiddeld in alle gemeenten) met 3,6 procent omhoog. Dat komt voor een deel doordat er dit jaar meer gemeenten zijn die toeristenbelasting heffen: 9 (delen van) gemeenten voeren een toeristenbelasting in, terwijl 1 gemeente de toeristenbelasting afschafte. Bezien we alleen de gemeenten die (dit jaar en vorig jaar) toeristenbelasting heffen dan bedraagt de tariefstijging gemiddeld 2,1 procent. Aan hondenbelasting, die in 71 procent van de gemeenten voorkomt, wordt gemiddeld 1,6 procent meer betaald (tarief voor één hond). Dit jaar voert 1 gemeente een hondenbelasting in, terwijl 2 gemeenten hun hondenbelasting afschaften.