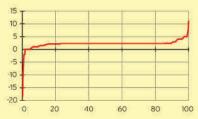

#### Tarieven en mutaties in 2011

In 2011 wordt voor de onroerendezaakbelastingen de waarde in peiljaar 2010 als grondslag gebruikt. Vorig jaar was dit 2009. De waarde van een gemiddelde woning is hierdoor gedaald (-2,6 procent). Gemeenten houden bij hun tariefstelling rekening met de waarde-ontwikkeling. De ontwikkeling van de ozb-opbrengst staat dan ook goeddeels los van de prijsontwikkeling van onroerende zaken.

Gecorrigeerd voor de waardestijging ligt het gemiddelde ozb-tarief voor woningen 2,0 procent hoger dan vorig jaar. Het gemiddelde huishouden betaalt daardoor dit jaar 4,69 euro meer aan ozb. Het tarief voor eigenaren en gebruikers van niet-woningen samen is nu 1,9 procent hoger. Ter vergelijking: de inflatie was gemiddeld 1,3 procent in 2010 en zal in 2011 naar verwachting 2 procent bedragen.<sup>1</sup>