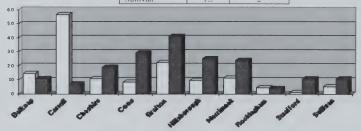

r local fire department, and the state's Forest Rangers by being fire wise and fire safe!

#### 2014 FIRE STATISTICS

(All fires reported as of November 2014)

(figures do not include fires under the jurisdiction of the White Mountain National Forest)

| COUN         | TY STATIS | TICS       |
|--------------|-----------|------------|
| County       | Acres     | # of Fires |
| Belknap      | 3.1       | 5          |
| Carroll      | 24        | 4          |
| Cheshire     | 6.8       | 7          |
| Coos         | 5.3       | 18         |
| Grafton      | 8.2       | 32         |
| Hillsborough | 6.1       | 20         |
| Merrimack    | 15.5      | 11         |
| Rockingham   | 1.1       | 8          |
| Strafford    | 0.4       | 5          |
| Sullivan     | 1.5       | 2          |



| A | cr | es    |
|---|----|-------|
| # | of | Fires |

Acres

| CAUSES C  | OF FIRES REPORTED | Total | Fires | Total A |
|-----------|-------------------|-------|-------|---------|
| Arson     | 2                 | 2014  | 112   | 72      |
| Debris    | 52                | 2013  | 182   | 144     |
| Campfire  | 10                | 2012  | 318   | 206     |
| Children  | 2                 | 2011  | 125   | 42      |
| Smoking   | 5                 | 2010  | 360   | 145     |
| Railroad  | 0                 |       |       |         |
| Equipment | 5                 |       |       |         |

Lightning 1
Misc.\* 35 (\*Misc.: power lines, fireworks, electric fences, etc.)

ONLY YOU CAN PREVENT WILDLAND FIRE

#### TOWN OF MADISON REPORT 2014 HIGHWAY DEPARTMENT

The year started Jan.1