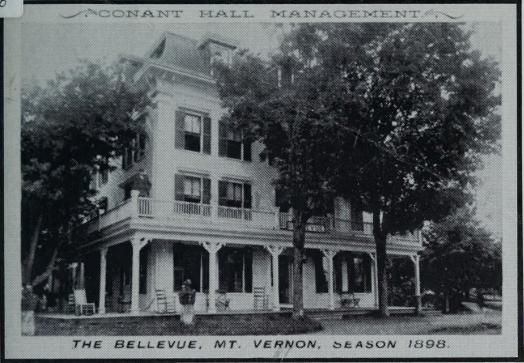

### Cover Photo

The Hotel Bellevue was probably built in the early 1800's by Capt. Joseph Perkins. Benjamin F. Davis enlarged and converted it into a hotel in 1871. The French roof was built about 1875. In the early 1880's George E. Boutelle ran it as an hotel. In 1889 it was leased to Willard P. Woods; in the early 1890's Mrs. George E. Boutelle and her sister, Miss Hattie McCrillis operated it, 1896-1899 Albert Burnham and Francis Greenwood. In the 1900's Mrs. Boutelle and Miss McCrillis ran it for several years until it was sold in 1920 to Mr. and Mrs. Stanley W. Slayton and they ran it for several years then sold to Charles A. Wood in 1930. Mr. and Mrs. Louis Ingraham made many improvements under their management. It was destroyed by fire March 28, 1933 forcing ten guests into the street. The hotel had fifty rooms and the loss was estimated at \$15,000.00.