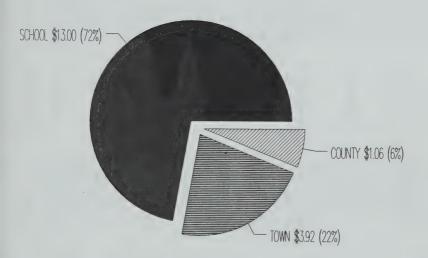

| 15,000.00<br>220,000.00<br>81,620.00                                            |
| Net Valuations                                                                           | \$102,500,290.00                                                                |
| Property Taxes to be raised<br>Veterans' exemptions                                      | \$ 1,842,955.00<br>7,700.00                                                     |
| Net                                                                                      | \$ 1,835,255.00                                                                 |

### TAX RATE

| Town   | \$ 3.92 |
|--------|---------|
| County | 1.06    |
| School | _13.00  |
|        | \$17.98 |

# YOUR TAX DOLLAR RATE \$ 17.98 - WHERE IT WENT IN 1988



# COMPARATIVE STATEMENT OF APPROPRIATION & EXPENDITURES Fiscal Year Ending December 31, 1988

|                   |                                   |