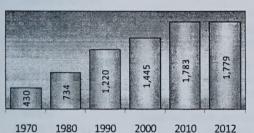

Villages and Place Names: Middleton Corners

Population, Year of the First Census Taken: 617 residents in 1790

**Population Trends:** Population change for Middleton totaled 1,430 over 52 years, from 349 in 1960 to 1,779 in 2012. The largest decennial percent change was a 71 percent

increase between 1970 and 1980, followed by a 66 percent increase between 1980 and 1990. The 2012 Census estimate for Middleton was 1,779 residents, which ranked 147th among New Hampshire's incorporated cities and towns.

| DEMOGRAPHICS                    | a de la compañía de l | (US Census Bureau)                           |
|---------------------------------|-----------------------------------------------------------------------------------------------------------------|----------------------------------------------|
| Total Population                | Community                                                                                                       | County                                       |
| 2012                            | 1,779                                                                                                           | 124,119                                      |
| 2010                            | 1,783                                                                                                           | 123,143                                      |
| 2000                            | 1,445                                                                                                           | 112,676                                      |
| 1990                            | 1,220                                                                                                           | 104,348                                      |
| 1980                            | 734                                                                                                             | 85,324                                       |
| 1970                            | 430                                                                                                             | 70,431                                       |
| Demographics, America           | an Community Survey (AC                                                                                         | S) 2007-2011                                 |
| Population by Gender            |                                                                                                                 |                                              |
| Male 833                        | Female                                                                                                          | 730                                          |
| Population by Age Grou          | ıp                                                                                                              |                                              |
| Under age 5                     |                                                                                                                 | 98                                           |
| Age 5 to 19                     |                                                                                                                 | 286                                          |
| Age 20 to 34                    |                                                                                                                 | 290                                          |
| Age 35 to 54                    |                                                                                                                 | 523                                          |
| Age 55 to 64                    |                                                                                                                 | 218                                          |
| Age 65 and over                 |                                                                                                                 | 148                                          |
| Median Age                      |                                                                                                                 | 41.7 years                                   |
| Educational Attainment          | t, population 25 years and                                                                                      | over                                         |
| High school graduate            |                                                                                                                 | 81.1%                                        |
| Bachelor's degree or            |                                                                                                                 | 9.6%                                         |
|                                 | Storage States and a Provinsi state and                                                                         | The second second second                     |
| INCOME, INFLATION ADJUST        | ED\$                                                                                                            | (ACS 2007-2011)                              |
| Per capita income               |                                                                                                                 | \$23,278                                     |
| Median 4-person family          | y income                                                                                                        | \$59,844                                     |
| Median household inco           | ime                                                                                                             | \$52,639                                     |
| Median Earnings, full-ti        | me, year-round workers                                                                                          |                                              |
| Male                            |                                                                                                                 | \$40,893                                     |
| Female                          |                                                                                                                 | \$34,048                                     |
| Families below the pov          | erty level                                                                                                      | 7.0%                                         |
| LABOR FORCE                     |                                                                                                                 | (NHES – ELMI)                                |
| Annual Average                  | 200                                                                                                             | a a source mineral sole of strategies of the |
| Civilian labor force            | 83                                                                                                              |                                              |
|                                 | 79                                                                                                              | -                                            |
| Employed                        |                                                                                                                 |                                              |
| Unemployed<br>Unemployment rate | 4.99                                                                                                            |                                              |
| , ,                             |                                                                                                                 |                                              |
| EMPLOYMENT & WAGES              |                                                                                                                 | (NHES – ELMI)                                |
| Annual Average Covere           |                                                                                                                 | 2002 2012                                    |
| Goods Producing Ind             | ustries                                                                                                         |                                              |
| Average Employm                 | ent                                                                                                             | 22 n                                         |
| Average Weekly W                | /age \$                                                                                                         | 510 n                                        |
| Service Providing Ind           | lustries                                                                                                        |                                              |
| Average Employm                 |                                                                                                                 | 105 n                                        |
| Average Weekly W                |                                                                                                                 | 762 n                                        |
| Total Private Industr           |                                                                                                                 |                                              |
|                                 | ,                                                                                                               | 126 100                                      |
| Average Employm                 |                                                                                                                 | 126 100                                      |
| Average Weekly W                | vage 4                                                                                                          | \$ 719 \$ 826                                |
| Government (Federa              |                                                                                                                 |                                              |
| Average Employm                 | ent                                                                                                             | 17 28                                        |
| Average Weekly W                | Vage                                                                                                            | \$ 279 \$ 340                                |
| Total, Private Industi          | ry plus Government                                                                                              |                                              |
| Average Employm                 |                                                                                                                 | 143 128                                      |
| Average Weekly V                |                                                                                                                 | \$ 668 \$ 721                                |
| • •                             |                                                                                                                 |                                              |
| If "n" appears, data o          | do not meet disclosure sta                                                                                      | ndards.                                      |