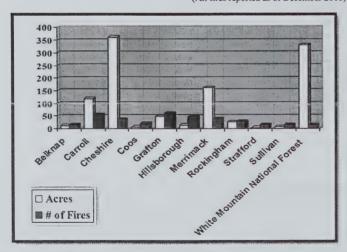

ely covered with snow. Fire permits are also available online in most towns and may be obtained by visiting <a href="https://www.NHfirepermit.com">www.NHfirepermit.com</a>. The burning of household waste is prohibited by the Air Resources Division of the Department of Environmental Services (DES). You are encouraged to contact the local fire department or DES at 603-271-3503 or <a href="www.des.nh.gov">www.des.nh.gov</a> for more information. Safe open burning requires your diligence and responsibility. Thank you for helping us to protect New Hampshire's forest resources. For more information please contact the Division of Forests & Lands at (603) 271-2214, or online at <a href="www.nhdfl.org">www.nhdfl.org</a>.

### 2016 WILDLAND FIRE STATISTICS

(All fires reported as of December 2016)



| Н    | STORICAL D         | ATA             |
|------|--------------------|-----------------|
| YEAR | NUMBER<br>of FIRES | ACRES<br>BURNED |
| 2016 | 351                | 1090            |
| 2015 | 124                | 635             |
| 2014 | 112                | 72              |
| 2013 | 182                | 144             |
| 2012 | 318                | 206             |

| CAUSES OF FIRES REPORTED (These numbers do not include the WMNF) |                |          |          |         |          |           |           |        |  |
|------------------------------------------------------------------|----------------|----------|----------|---------|----------|-----------|-----------|--------|--|
| Arson                                                            | Debris Burning