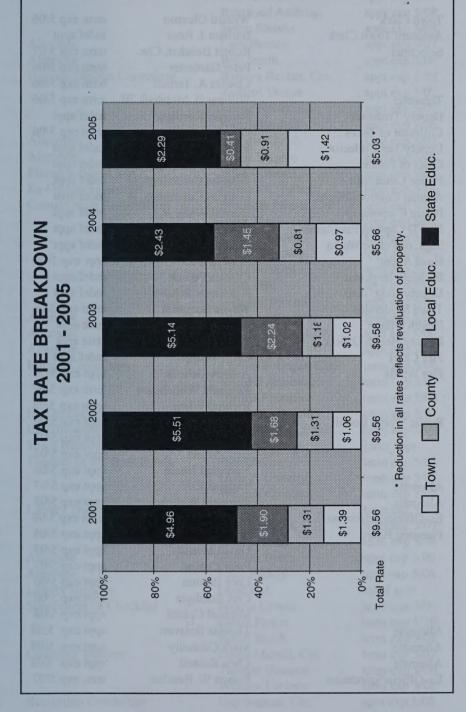

We remain strong financially and expect to continue to have the lowest tax rate in the State. On the other hand, just when we thought it had finally gone away there are rumblings of reviving some version a State Education Tax. Hopefully, the Supreme Court will rule in a manner that will not result in any significant reincarnation of the ghost which just departed.