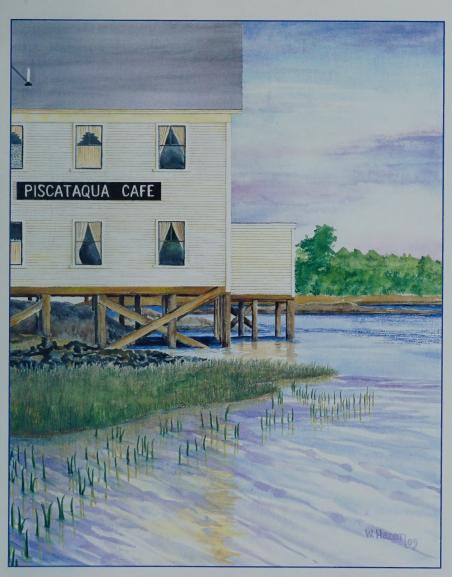

# "Piscataqua Cafe"

is a 16.5" x 21" watercolor by Wendy Hazen, a New Castle resident. For further information regarding her work, please call 431-3506 or visit www.wendyhazen.com

Annual Report
For the Town of New Castle
Fiscal Year 2004-2005