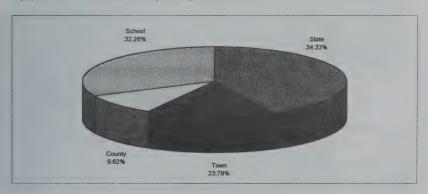

| 1996 | 289,772                    | 47.18                      | 8.93 | 34.33    | 3.92     |          |
| 1997 | 497,982                    | 26.30                      | 4.14 | 19.87    | 2.29     |          |
| 1998 | 511,943                    | 26.30                      | 3.41 | 20.85    | 2.04     |          |
| 1999 | 536,672                    | 20.89                      | 4.97 | 6.74     | 2.01     | 7.17     |
| 2000 | 556,385                    | 22.00                      | 3.95 | 6.89     | 2.14     | 9.01     |
| 2001 | 582 757                    | 23 50                      | 3 68 | 10.06    | 2.25     | 7 51     |

Tax Rate Comparison 1991 to 2001





Tax Rate Comparison 1991 to 2001



The graph below reflects the distribution percentages of the current, 2001 rate.



# PELHAM, NH TAX RATE HISTORY

| Year | Taxes to be<br>Raised | Increase<br>(Decrease)<br>from prior<br>year |
|------|-----------------------|----------------------------------------------|
| 1000 | 0 002 200             |                                              |
| 1990 | 9,803,290             |                                              |
| 1991 | 9,834,406             | 31,116                                       |
| 1992 | 11,145,066            | 1,310,660                                    |
| 1993 | 11,195,556            | 50,490                                       |
| 1994 | 11,845,020            | 649,464                                      |
| 1995 | 12,743,090            | 898,070                                      |
| 1996 | 13,671,449            | 928,359