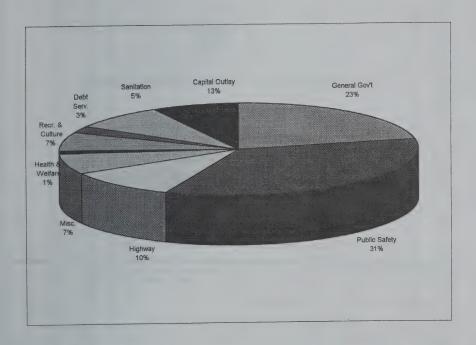

1.00                                  | 54,771.00                                   |
| Expenses           | 885,765.00       | 942,425.00       | 1,105,398.00            | 1,198,000.24             | 1,159,193.00                               | 1,159,193.00                                |
| Misc/Specials      | 85,349.00        | 118,887.00       | 184,055.00              | 146,497.90               | 196,646.00                                 | 196,646.00                                  |
| TOTAL              | 3,825,755.00     | 4,104,489.00     | 4,701,709.00            | 4,508,189.13             | 5,272,629.00                               | 5,195,726.00                                |

# 2001 BUDGET CHART

# Based on Actual Appropriations categorized by the various budget sections



STATE OF NEW HAMPSHIRE DEPARTMENT OF REVENUE ADMINISTRATION MUNICIPAL SERVICES DIVISION P.O. BOX 487, CONCORD, NH 03302-0487 (603)271-3397



# **BUDGET OF THE TOWN/CITY**

BUDGET FORM FOR TOWNS WHICH HAVE ADOPTED

THE PROVISIONS OF RSA 32:14 THROUGH 32:24

Appropriations and Estimates of Revenue for the Ensuing Year January 1, 2002 to December 31, 2002

Pelham

OF:

or Fiscal Year From

| IMPORTANT: Please read RSA 32:5 applicable to all municipalities.                                                                                                                                                   |
|----------------------------------------------------------------------------------------------------------------------------------------------------------------------------------------------