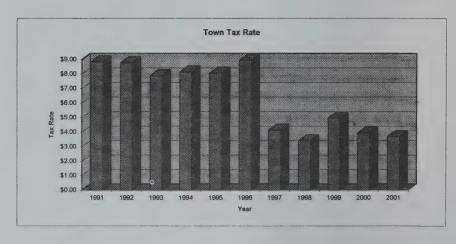

|          |
| 1995 | 283,495                    | 44.95                      | 8.04 | 33.28    | 3.63     |          |
| 1996 | 289,772                    | 47.18                      | 8.93 | 34.33    | 3.92     |          |
| 1997 | 497,982                    | 26.30                      | 4.14 | 19.87    | 2.29     |          |
| 1998 | 511,943                    | 26.30                      | 3.41 | 20.85    | 2.04     |          |
| 1999 | 536,672                    | 20.89                      | 4.97 | 6.74     | 2.01     | 7.17     |
| 2000 | 556,385                    | 22.00                      | 3.95 | 6.89     | 2.14     | 9.01     |
| 2001 | 582 757                    | 23 50                      | 3 68 | 10.06    | 2.25     | 7 51     |

Tax Rate Comparison 1991 to 2001





Tax Rate Comparison 1991 to 2001



The graph below reflects the distribution percentages of the current, 2001 rate.



# PELHAM, NH TAX RATE HISTORY

| Year | Taxes to be<br>Raised | Increase<br>(Decrease)<br>from prior<br>year |
|------|-----------------------|----------------------------------------------|
| 1000 | 0 002 200             |                                              |
| 1990 | 9,803,290             |                                              |
| 1991 | 9,834,406             | 31,116                                       |
| 1992 | 11,145,066            | 1,310,660                                    |
| 1993 | 11,195,556            | 50,490                                       |
| 1994 | 11,845,020            | 649,464                                      |
| 199