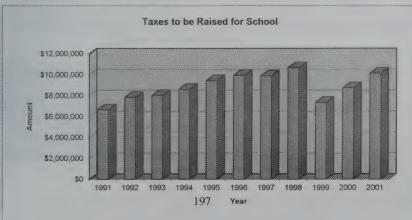

1996 | 2,587,641                               | 9,947,118                                 | 1,136,690                           |
| 1997 | 2,064,476                               | 9,894,401                                 | 1,138,041                           |
| 1998 | 1,744,235                               | 10,674,304                                | 1,045,582                           |
| 1999 | 2,665,347                               | 7,352,212                                 | 1,079,901                           |
| 2000 | 2,205,625                               | 8,745,910                                 | 1,188,766                           |
| 2001 | 2,144,287                               | 10,146,529                                | 1,310,498                           |





Tax Rate Comparison 1991 to 2001

|      | Tax Rate Per   |            |           |
|------|----------------|------------|-----------|
|      | \$1,000 of     | Assessment | Effective |
| Year | Assessed Value | Ratio      | Tax Rate  |
|      |                |            |           |
| 1990 | . 38.29        | 49.00%     | 18.76     |
| 1991 | 37.50          | 54.00%     | 20.25     |
| 1992 | 41.57          | 59.00%     | 24.53     |
| 1993 | 40.90          | 61.00%     | 24.95     |
| 1994 | 42.50          | 61.00%     | 25.93     |
| 1995 | 44.95          | 58.00%     | 26.07     |
| 1996 | 47.18          | 56.00%     | 26.42     |
| 1997 | 26.30          | 100.00%    | 26.30     |
| 1998 | 26.30          | 100.00%    | 26.30     |
| 1999 | 20.89          | 100.00%    | - 20.89   |