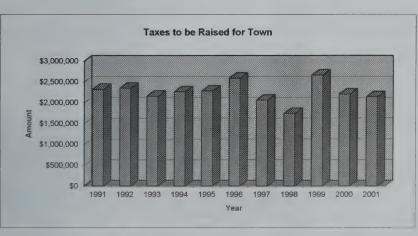

| 1996 | 2,587,641                               | 9,947,118                                 | 1,136,690                           |
| 1997 | 2,064,476                               | 9,894,401                                 | 1,138,041                           |
| 1998 | 1,744,235                               | 10,674,304                                | 1,045,582                           |
| 1999 | 2,665,347                               | 7,352,212                                 | 1,079,901                           |
| 2000 | 2,205,625                               | 8,745,910                                 | 1,188,766                           |
| 2001 | 2,144,287                               | 10,146,529                                | 1,310,498                           |





Tax Rate Comparison 1991 to 2001

|      | Tax Rate Per   |            |           |
|------|----------------|------------|-----------|
|      | \$1,000 of     | Assessment | Effective |
| Year | Assessed Value | Ratio      | Tax Rate  |
|      |                |            |           |
| 1990 | . 38.29        | 49.00%     | 18.76     |
| 1991 | 37.50          | 54.00%     | 20.25     |
| 1992 | 41.57          | 59.00%     | 24.53     |
| 1993 | 40.90          | 61.00%     | 24.95     |
| 1994 | 42.50          | 61.00%     | 25.93     |
| 1995 | 44.95          | 58.00%     | 26.07     |
| 1996 | 47.18          | 56.00%     | 26.42     |
| 1997 | 26.30          | 100.00%    | 26.30     |
| 1998 | 26.30          | 100.00%    | 26.30     |
| 1999 | 20.89          | 100.00%    | - 20.89