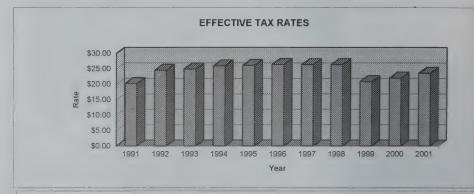

| 49.00%     | 18.76     |
| 1991 | 37.50          | 54.00%     | 20.25     |
| 1992 | 41.57          | 59.00%     | 24.53     |
| 1993 | 40.90          | 61.00%     | 24.95     |
| 1994 | 42.50          | 61.00%     | 25.93     |
| 1995 | 44.95          | 58.00%     | 26.07     |
| 1996 | 47.18          | 56.00%     | 26.42     |
| 1997 | 26.30          | 100.00%    | 26.30     |
| 1998 | 26.30          | 100.00%    | 26.30     |
| 1999 | 20.89          | 100.00%    | - 20.89   |
| 2000 | 22.00          | 82.00%     | 18.04     |
| 2001 | 23.50          | 72.00%     | 16.92     |
|      |                |            |           |

The Effective Tax Rate is determined by multiplying the actual tax rate by the assessment ratio. The Effective Tax reflects the tax rates at market value.





TOWN OF PELHAM
OPERATING BUDGET HISTORY

| Department       | 1998<br>Expended | 1999<br>Expended | 2000<br>Town<br>Appropr | 2000<br>Expended     | 2001<br>Town<br>Appropr | 2002<br>Selectmen's<br>Budget<br>Recommend | 2002<br>Budget Comm.<br>Budget<br>Recommend |
|------------------|------------------|------------------|-------------------------|----------------------|-------------------------|--------------------------------------------|---------------------------------------------|
| Department       | LAPERICEG        | LAPended         | Арргорг                 | LAPERIUEU            | Арргорі                 | Recommend                                  | Recommend                                   |
| Appraisal        | 35,578.00        | 36,904.00        | 38,744.00