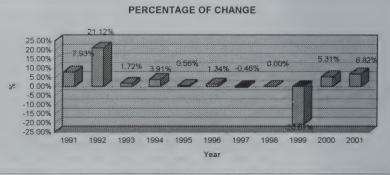

| 49.00%     | 18.76     |
| 1991 | 37.50          | 54.00%     | 20.25     |
| 1992 | 41.57          | 59.00%     | 24.53     |
| 1993 | 40.90          | 61.00%     | 24.95     |
| 1994 | 42.50          | 61.00%     | 25.93     |
| 1995 | 44.95          | 58.00%     | 26.07     |
| 1996 | 47.18          | 56.00%     | 26.42     |
| 1997 | 26.30          | 100.00%    | 26.30     |
| 1998 | 26.30          | 100.00%    | 26.30     |
| 1999 | 20.89          | 100.00%    | - 20.89   |
| 2000 | 22.00          | 82.00%     | 18.04     |
| 2001 | 23.50          | 72.00%     | 16.92     |
|      |                |            |           |

The Effective Tax Rate is determined by multiplying the actual tax rate by the assessment ratio. The Effective Tax reflects the tax rates at market value.





TOWN OF PELHAM
OPERATING BUDGET HISTORY

| Department       | 1998<br>Expended | 1999<br>Expended | 2000<br>Town<br>Appropr | 2000<br>Expended     | 2001<br>Town<br>Appropr | 2002<br>Selectmen's<br>Budget<br>Recommend | 2002<br>Budget Comm.<br>Budget<br>Recommend |
|------------------|------------------|------------------|-------------------------|----------------------|-------------------------|--------------------------------------------|---------------------------------------------|
| Department       | LAPERICEG        | LAPended         | Арргорг                 | LAPERIUEU            | Арргорі                 | Recommend                                  | Recommend                                   |
| Appraisal        | 35,578.00        | 36,904.00        | 38,744.00