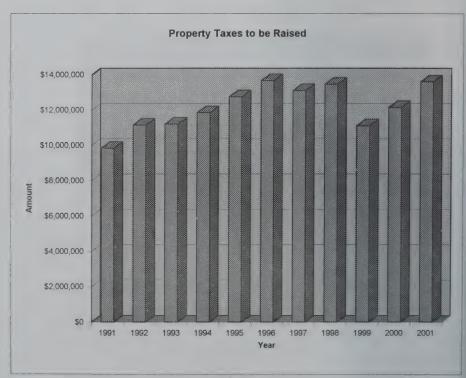

1992 | 11,145,066            | 1,310,660                                    |
| 1993 | 11,195,556            | 50,490                                       |
| 1994 | 11,845,020            | 649,464                                      |
| 1995 | 12,743,090            | 898,070                                      |
| 1996 | 13,671,449            | 928,359                                      |
| 1997 | 13,096,918            | (574,531)                                    |
| 1998 | 13,464,121            | 367,203                                      |
| 1999 | 11,097,460            | (2,366,661)                                  |
| 2000 | 12,140,301            | 1,042,841                                    |
| 2001 | 13,601,314            | 1,461,013                                    |



# PELHAM, NH TAX RATE HISTORY

| Year | (Town Portion)<br>Taxes to be<br>Raised | (School Portion)<br>Taxes to be<br>Raised | (County Portion) Taxes to be Raised |
|------|-----------------------------------------|-------------------------------------------|-------------------------------------|
|      |                                         |                                           |                                     |
| 1990 | 1,639,204                               | 7,367,641                                 | 796,445                             |
| 1991 | 2,318,144                               | 6,660,842                                 | 855,420                             |
| 1992 | 2,350,464                               | 7,836,806                                 | 957,796