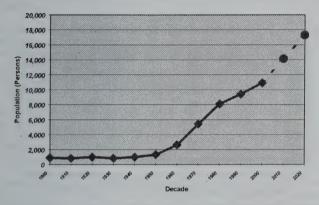

and proper administration of the Town's impact fee system (RSA 674:21.V.(b)).

Pelham's population underwent rapid growth between 1960 and 1980 (Table 1, Figure 1). From 1980 to 2000 the rate of growth has abated slightly, falling short of the 1997 NH Office of State Planning (NHOSP) projection for the year 2000, with a population of 10,914 vs. a projection of 11,506. The Town must still plan to meet the needs of a population that continues to grow at a regular and consistent rate. There is no indication that the trend toward steady population growth will decline from the rates recently demonstrated. Over the last 10 years the rate of growth in population has averaged about 1.6% per year.

2 35 . 1

#### FIGURE 1

#### Pelham Historical & Projected Population 1900 to 2000 & 2010 to 2020



Sources: U.S. Census and New Hampshire Office of State Planning

## TOWN OF PELHAM CAPITAL IMPROVEMENTS PLAN, 2002-2008 September 13, 2001 Page 4.

### TABLE 1 PELHAM POPULATION, 1900-2020

| Historical U.S. Census Population |            |          | NHOSP Projections |            |          |  |  |  |  |  |
|-----------------------------------|------------|----------|-------------------|------------|----------|--|--|--|--|--|
| Year                              | Population | % Change | Year              | Population | % Change |  |  |  |  |  |
| 1900                              | 875        | -        | 2005              | 13,082     | 19.9%    |  |  |  |  |  |
| 1910                              | 826        | -5.6%    | 2010              | 14,118     | 7.9%     |  |  |  |  |  |
| 1