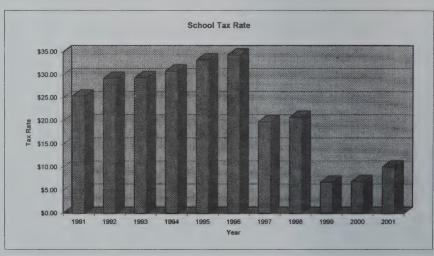

|          |
| 1995 | 283,495                    | 44.95                      | 8.04 | 33.28    | 3.63     |          |
| 1996 | 289,772                    | 47.18                      | 8.93 | 34.33    | 3.92     |          |
| 1997 | 497,982                    | 26.30                      | 4.14 | 19.87    | 2.29     |          |
| 1998 | 511,943                    | 26.30                      | 3.41 | 20.85    | 2.04     |          |
| 1999 | 536,672                    | 20.89                      | 4.97 | 6.74     | 2.01     | 7.17     |
| 2000 | 556,385                    | 22.00                      | 3.95 | 6.89     | 2.14     | 9.01     |
| 2001 | 582 757                    | 23 50                      | 3 68 | 10.06    | 2.25     | 7 51     |

Tax Rate Comparison 1991 to 2001





Tax Rate Comparison 1991 to 2001



The graph below reflects the distribution percentages of the current, 2001 rate.



# PELHAM, NH TAX RATE HISTORY

| Year | Taxes to be<br>Raised | Increase<br>(Decrease)<br>from prior<br>year |
|------|-----------------------|----------------------------------------------|
| 1000 | 0 002 200             |                                              |
| 1990 | 9,803,290             |                                              |
| 1991 | 9,834,406             | 31,116                                       |
| 1992 | 11,145,066            | 1,310,660                                    |
| 1993 | 11,195,556            | 50,490                                       |
| 1994 | 11,845,020            | 649,464                                      |
| 1995