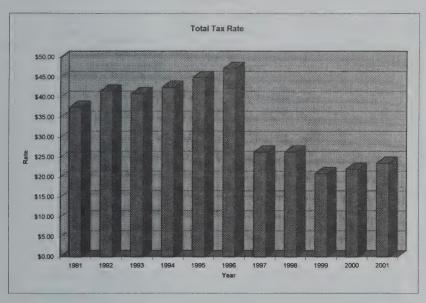

The BOS sought to keep the taxes low while still providing the highest quality of services. By the most recent figures available Pelham was the 24<sup>th</sup> largest New Hampshire town in population out of 234 and the 43<sup>rd</sup> lowest in taxes.