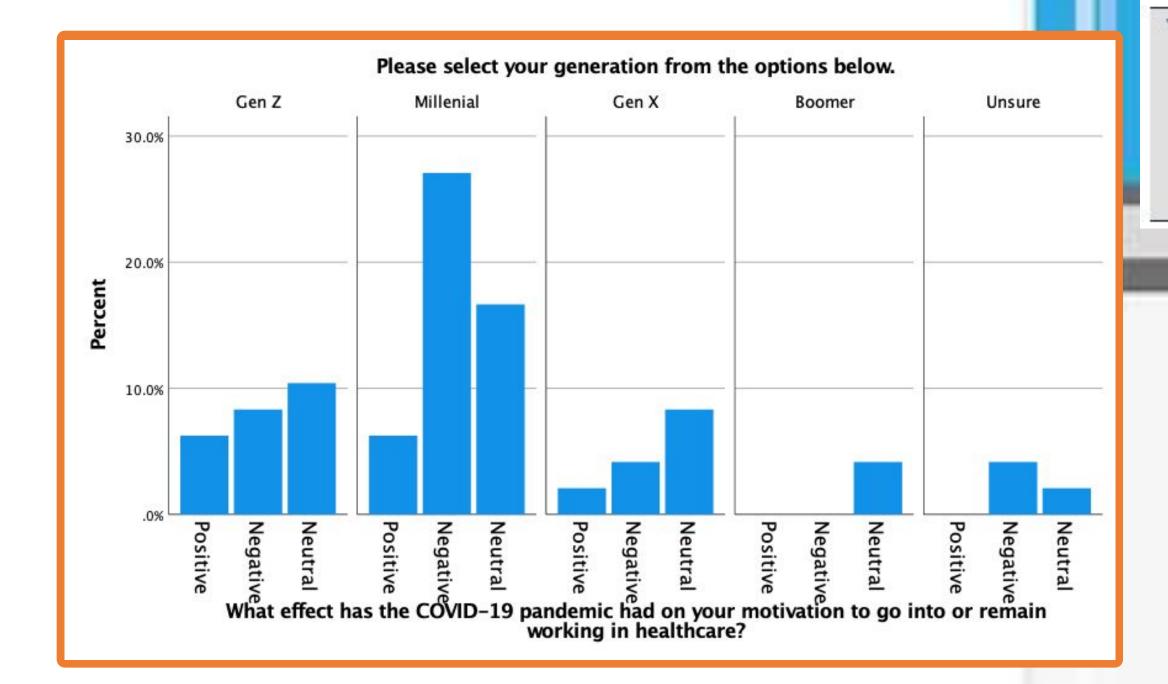

## VIP Fall 2021 Savannah Cowman, Tom Pham, Cassie Williamson Kendall House, Amy Spurlock, Faculty Advisor

"Before we can ask 'What if?' we have to know 'What is?'

| Please select your generation from the options below. |                                       |                                        |                                                                |                                                                                            |  |  |  |  |
|-------------------------------------------------------|---------------------------------------|----------------------------------------|----------------------------------------------------------------|--------------------------------------------------------------------------------------------|--|--|--|--|
|                                                       | Frequency                             | Percent                                | Valid Percent                                                  | Cumulative<br>Percent                                                                      |  |  |  |  |
| Gen Z                                                 | 13                                    | 26.0                                   | 26.0                                                           | 26.0                                                                                       |  |  |  |  |
| Millenial                                             | 25                                    | 50.0                                   | 50.0                                                           | 76.0                                                                                       |  |  |  |  |
| Gen X                                                 | 7                                     | 14.0                                   | 14.0                                                           | 90.0                                                                                       |  |  |  |  |
| Boomer                                                | 2                                     | 4.0                                    | 4.0                                                            | 94.0                                                                                       |  |  |  |  |
| Unsure                                                | 3                                     | 6.0                                    | 6.0                                                            | 100.0                                                                                      |  |  |  |  |
|                                                       | Gen Z<br>Millenial<br>Gen X<br>Boomer | Gen ZFrequencyMillenial25Gen X7Boomer2 | FrequencyPercentGen Z1326.0Millenial2550.0Gen X714.0Boomer24.0 | FrequencyPercentValid PercentGen Z1326.026.0Millenial2550.050.0Gen X714.014.0Boomer24.04.0 |  |  |  |  |