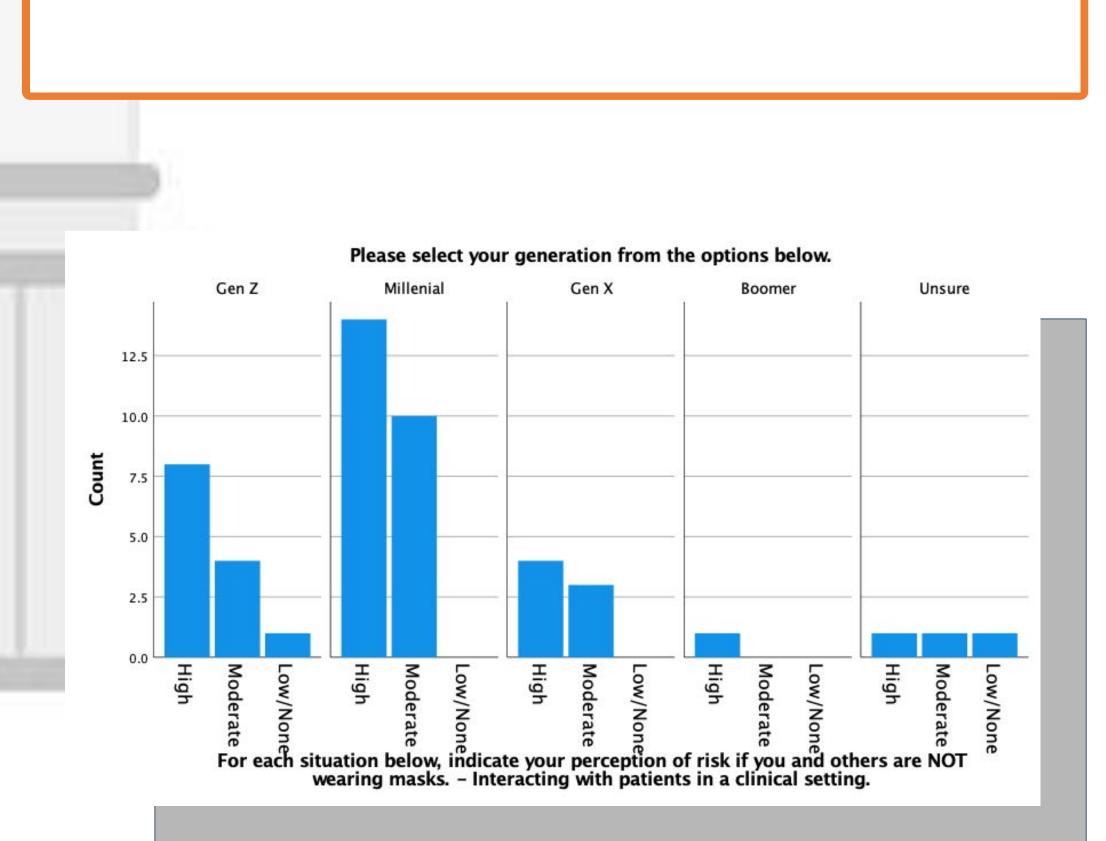

## VIP Fall 2021 Savannah Cowman, Tom Pham, Cassie Williamson Kendall House, Amy Spurlock, Faculty Advisor

"Before we can ask 'What if?' we have to know 'What is?'

| Please select your generation from the options below. |                                       |                                        |                                                                |                                                                                            |  |  |  |  |
|-------------------------------------------------------|---------------------------------------|----------------------------------------|----------------------------------------------------------------|--------------------------------------------------------------------------------------------|--|--|--|--|
|                                                       | Frequency                             | Percent                                | Valid Percent                                                  | Cumulative<br>Percent                                                                      |  |  |  |  |
| Gen Z                                                 | 13                                    | 26.0                                   | 26.0                                                           | 26.0                                                                                       |  |  |  |  |
| Millenial                                             | 25                                    | 50.0                                   | 50.0                                                           | 76.0                                                                                       |  |  |  |  |
| Gen X                                                 | 7                                     | 14.0                                   | 14.0                                                           | 90.0                                                                                       |  |  |  |  |
| Boomer                                                | 2                                     | 4.0                                    | 4.0                                                            | 94.0                                                                                       |  |  |  |  |
| Unsure                                                | 3                                     | 6.0                                    | 6.0                                                            | 100.0                                                                                      |  |  |  |  |
|                                                       | Gen Z<br>Millenial<br>Gen X<br>Boomer | Gen ZFrequencyMillenial25Gen X7Boomer2 | FrequencyPercentGen Z1326.0Millenial2550.0Gen X714.0Boomer24.0 | FrequencyPercentValid PercentGen Z1326.026.0Millenial2550.050.0Gen X714.014.0Boomer24.04.0 |  |  |  |  |