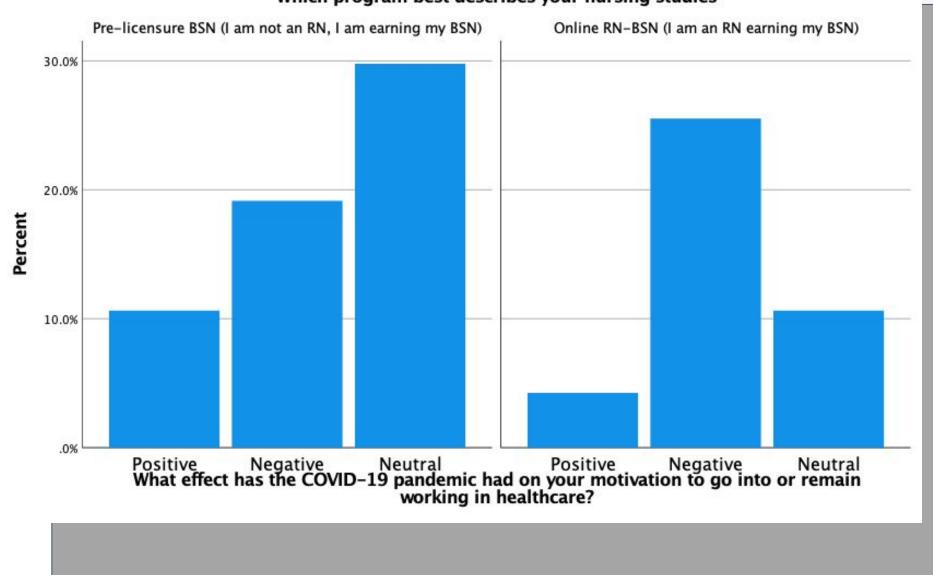

### Which program best describes your nursing studies

|       |                                                               | Frequency | Percent | Valid Percent | Cumulative<br>Percent |
|-------|---------------------------------------------------------------|-----------|---------|---------------|-----------------------|
| Valid | Pre-licensure BSN (I am<br>not an RN, I am earning<br>my BSN) | 29        | 58.0    | 58.0          | 58.0                  |
|       | Online RN-BSN (I am an<br>RN earning my BSN)                  | 20        | 40.0    | 40.0          | 98.0                  |
|       | Unsure or other                                               | 1         | 2.0     | 2.0           | 100.0                 |
|       | Total                                                         | 50        | 100.0   | 100.0         |                       |

Which program best describes your nursing studies