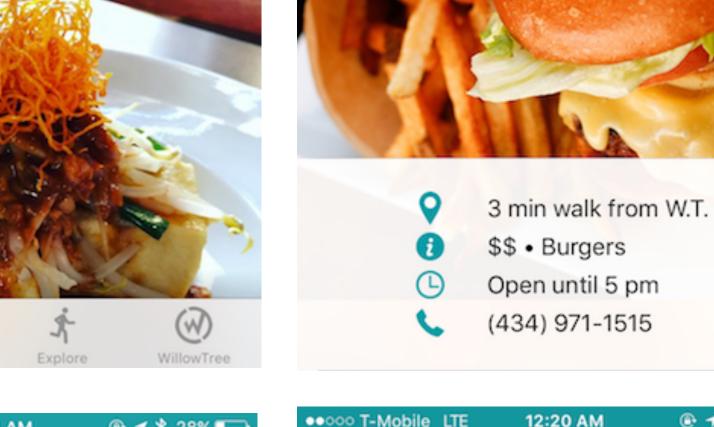

# First Look

Citizen

South Street

"Get the Rouge if they have it.
It's on nitro and delicious."

"Good beer with a large space for groups downtown."

Senior Software Engineer

"Good eats, great drinks."

"Good food. Good vibes."

"The best overall beer variety

and quality in downtown C-ville

Campus Recruiter

**Production Designer** 

Software Engineer

Matt W.

Lizzie

QA Engineer