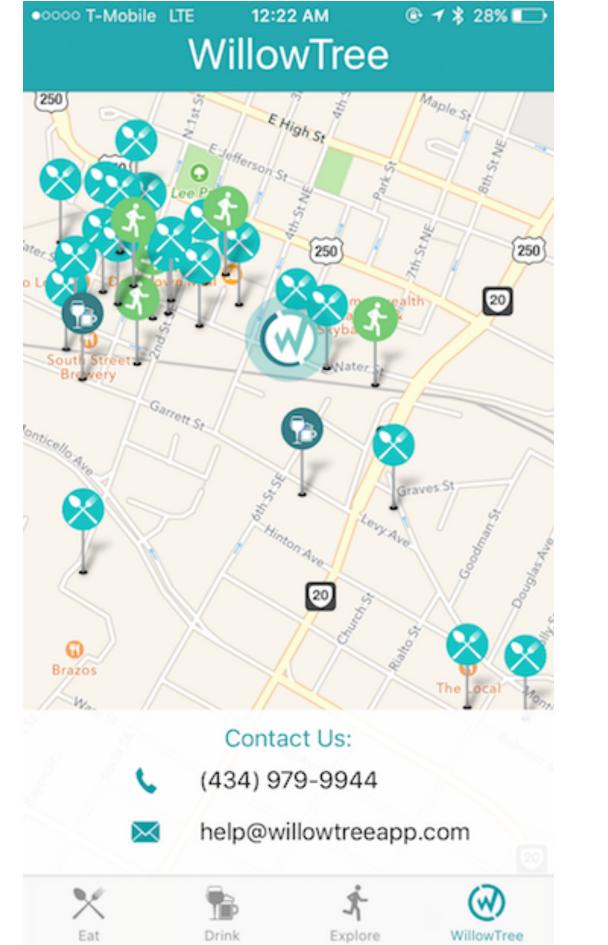

#### How are we different

- We provide a curated list of favorites recommended especially for the user
- Gives users a personal look into the company
- Lets users see Charlottesville from WillowTree's point of view

# First Look

Citizen

South Street

"Get the Rouge if they have it.
It's on nitro and delicious."

"Good beer with a large space for groups downtown."

Senior Software Engineer

"Good eats, great drinks."

"Good food. Good vibes."