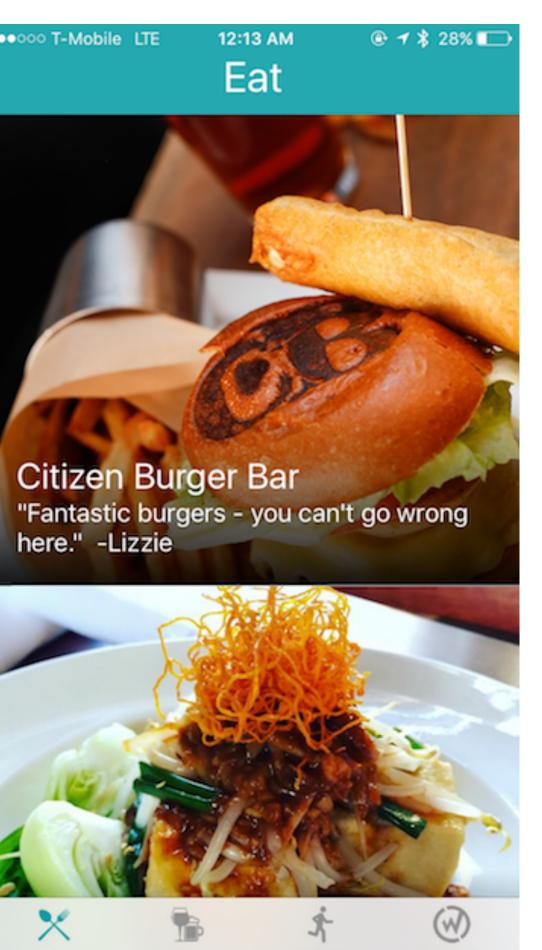

# First Look

Citizen

South Street

"Get the Rouge if they have it.
It's on nitro and delicious."

"Good beer with a large space for groups downtown."

Senior Software Engineer

"Good eats, great drinks."

"Good food. Good vibes."

"The best overall beer variety

and quality in downtown C-ville

Campus Recruiter

**Production Designer** 

Software Engineer

Matt W.

Lizzie

QA Engineer