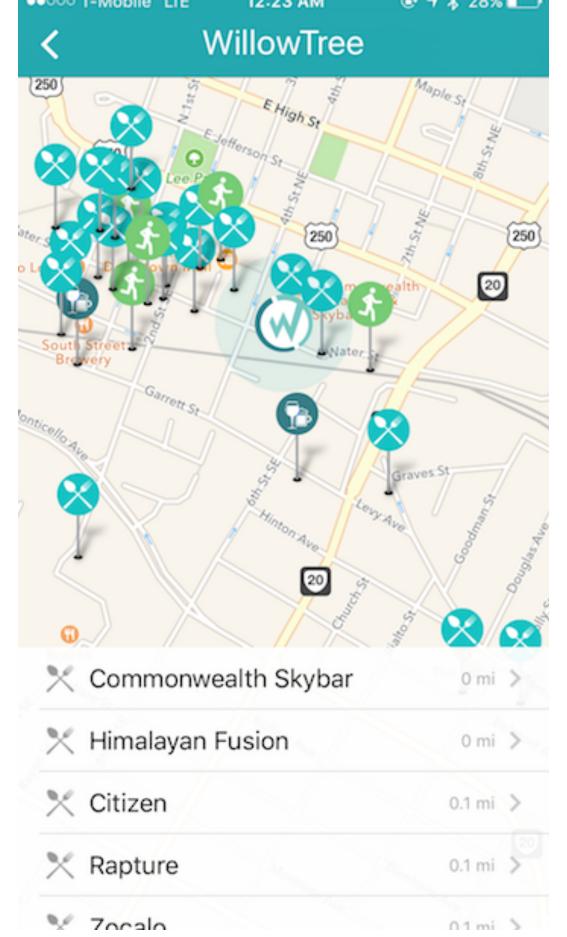

#### How are we different

- We provide a curated list of favorites recommended especially for the user
- Gives users a personal look into the company
- Lets users see Charlottesville from WillowTree's point of view