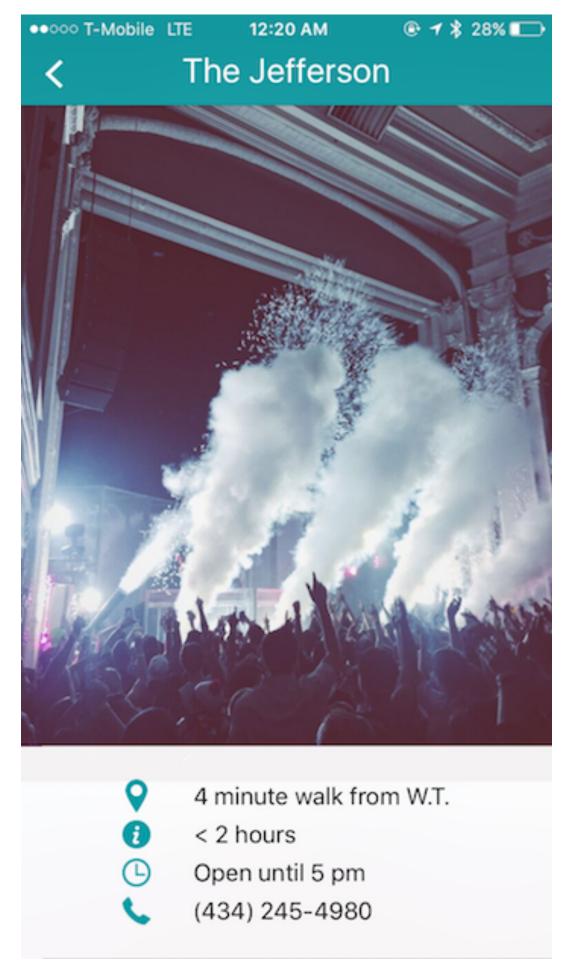

# First Look

Citizen

South Street

"Get the Rouge if they have it.
It's on nitro and delicious."

"Good beer with a large space for groups downtown."

Senior Software Engineer

"Good eats, great drinks."

"Good food. Good vibes."