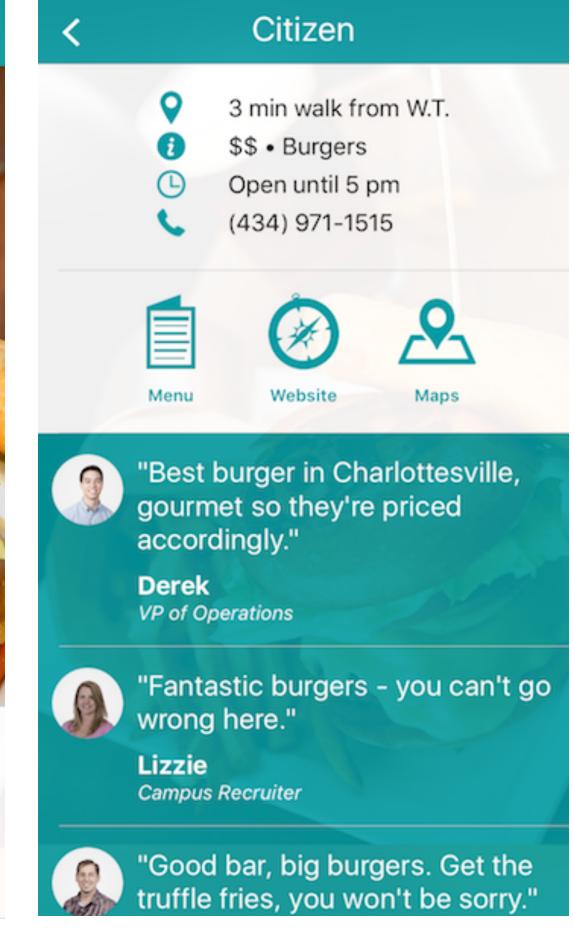

# First Look

Citizen

South Street

"Get the Rouge if they have it.
It's on nitro and delicious."

"Good beer with a large space for groups downtown."

Senior Software Engineer

"Good eats, great drinks."

"Good food. Good vibes."

"The best overall beer variety

and quality in downtown C-ville

Campus Recruiter

**Production Designer** 

Software Engineer

Matt W.

Lizzie

QA Engineer