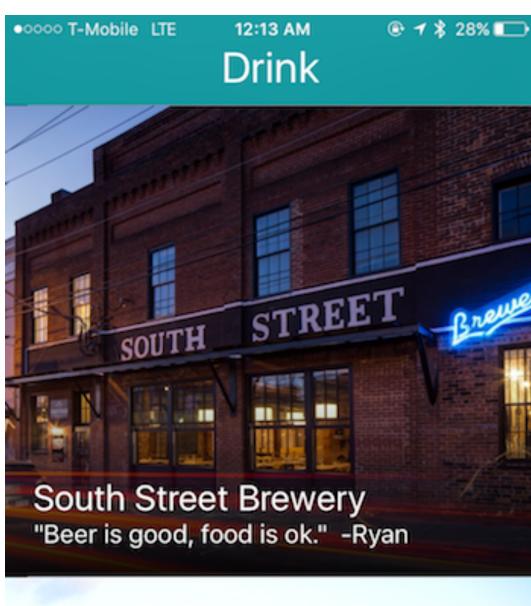

# First Look

Citizen

South Street

"Get the Rouge if they have it.
It's on nitro and delicious."

"Good beer with a large space for groups downtown."

Senior Software Engineer

"Good eats, great drinks."

"Good food. Good vibes."

"The best overall beer variety

and quality in downtown C-ville

Campus Recruiter

**Production Designer** 

Software Engineer

Matt W.

Lizzie

QA Engineer