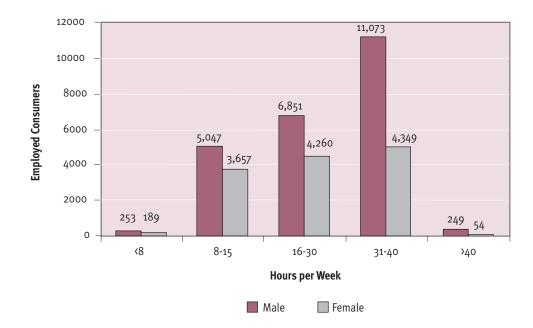

## 1.10 Hours of Employment

The majority of employed consumers (73.7%) worked 16–40 hours per week. Other employed consumers worked 8–15 hours per week. These figures are comparable to those in 2002. See Table 43 for more detailed information.