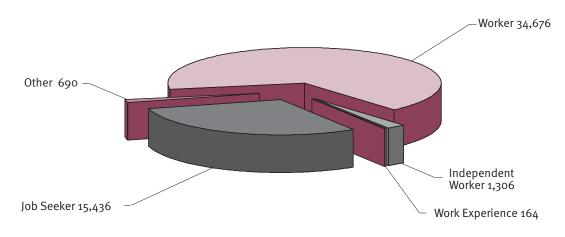

# 1.9 Employment Characteristics

There were 52,272 employment service consumers 'on the books' on 30 June 2003. Figure 1.9.1 provides a pictorial representation of the employment characteristics of these consumers. Of the 'on the book' consumers, 35,982 (68.8%) were recorded as being employed as workers or independent workers. A further 15,436 (29.5%) were registered as job seekers, 164 (0.3%) were undertaking work experience and 690 (1.3%) were performing other employment activities.

The proportion of consumers employed increased slightly from 68.5% in 2002 to 68.8 % in 2003, while the proportion of job seekers fell marginally from 29.7% to 29.5%. See Table 36 for more information.

Figure 1.9.1 Consumers on the Books: Consumer Employment Phase