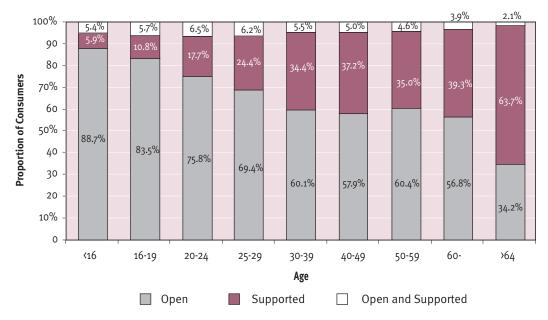

# 1.5 Consumer Demographic Information

In total, there were 68,137 consumers of disability services in 2002–03. Of these, 44,164 (64.8%) were male and 23,973 (35.2%) were female.

There were differences in the use of employment services across age (see Figure 1.5.1FY). The use of open services decreased progressively with age. For example, of all services used by young people under the age of 16 years, 88.7% were for open employment services, whereas this figure was 60.1% for the 30-39 year olds and only 34.2% in the greater than 64 year age group.

The opposite relationship applied to supported services, where the use of supported services increases steadily with age. Of services used by people aged less than 16 years, only 5.9% were supported services, 34.4% in the 30-39 year age group, and 63.7% in the greater than 64 year olds. These trends do not differ significantly to those reported in the 2002 Census. See Figure 1.5.1 for data for each age grouping across the three service types.

Figure 1.5.1FY All Consumers: Proportion of Consumers by Age by Employment Service Outlet Type

The majority of consumers of disability service outlets in 2002–03 were born in Australia (66,661; 89%), 2.6% (1,792) were born in Other–English speaking countries, and 7% (4,741) were born in Non–English speaking countries. Place of birth data was not available for 1.4% (943) of consumers. In comparison to 2001–02 figures the number of Australian born consumers increased by 4.6% between 2001–02 and 2002–03, and the number of overseas born consumers increased by 15.8% across these periods. See Table 15FY for further detail about these trends.