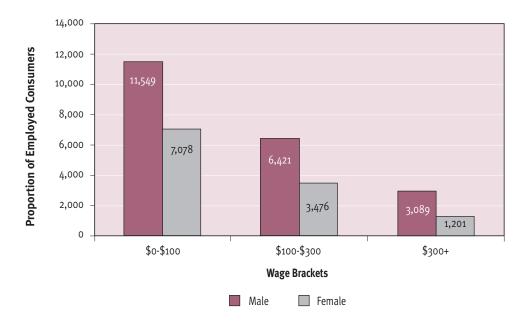

## 1.11 Wage Levels

The wage levels for consumers across the different types of employment services are provided in Figure 1.11.1. This Figure shows that consumers assisted by an open employment service outlet received higher wages, on average, than consumers assisted by other employment service outlets. Approximately 82.8% of consumers of open employment services earned more than \$100 per week, compared with 9.8% of supported employment service outlet employed consumers and 53% of dual open/ supported employment service outlet employed consumers.

The most common wage range in supported employment services was \$41-\$60 per week and in open services between \$101-\$150 per week with many consumers earning more than \$500 per week. See Tables 37, 39, 40, 42, 44, 54 (Appendix), 55 (Appendix) and 56 (Appendix) for more detailed information.