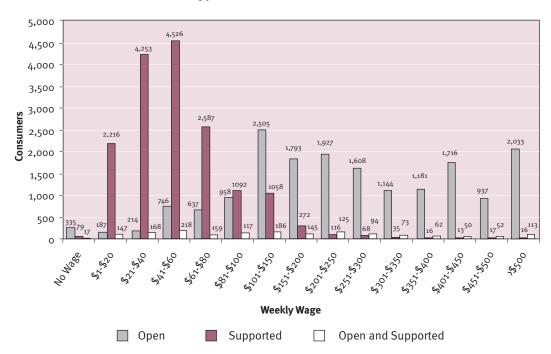

## 1.11 Wage Levels

The wage levels for consumers across the different types of employment services are provided in Figure 1.11.1. This Figure shows that consumers assisted by an open employment service outlet received higher wages, on average, than consumers assisted by other employment service outlets. Approximately 82.8% of consumers of open employment services earned more than \$100 per week, compared with 9.8% of supported employment service outlet employed consumers and 53% of dual open/ supported employment service outlet employed consumers.

The most common wage range in supported employment services was \$41-\$60 per week and in open services between \$101-\$150 per week with many consumers earning more than \$500 per week. See Tables 37, 39, 40, 42, 44, 54 (Appendix), 55 (Appendix) and 56 (Appendix) for more detailed information.

Figure 1.11.1 Employed Consumers: Consumer Wages per Week by Employment Service Outlet Type

Of the 68,137 consumers of employment service outlets, 35,582 were in paid employment. Table 1.11.1 provides details about the type of wage these employees/ consumers received. About 40.9% received full award wage and this is comparable to the 40.6% reported in 2002. The most common wage for consumers on a full award was over \$500 per week (13%). Figures were not given for over \$500 per week in 2002 so a comparison is not possible.