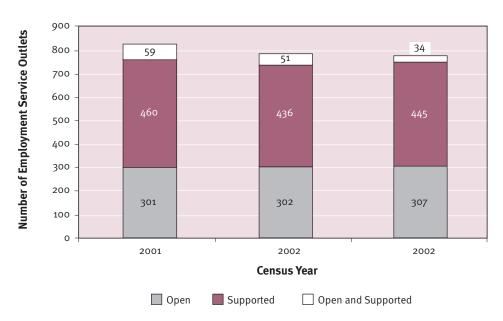

#### Figure 1.2.1 Service Outlet by Type

The total number of employment services declined over the past three reporting periods (see Figure 1.2.2). Figure 1.2.2 shows that there were 820 employment service outlets in 2000–01, 789 in 2001–02, and 786 in 2002–03. It is likely that this 4.3% decline in employment services across time is due to amalgamations of outlets in the supported and dual open/supported types of services. However, there was an increase in the number of open service outlets in 2002–03. Finally, Figure 1.2.2 shows that supported employment service outlets continue to make up the majority of Australian Government funded disability employment services. See Table 1 for more detailed information.