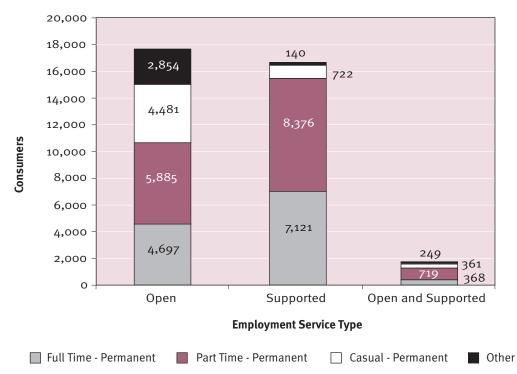

# 1.12 Permanency of Employment

Figure 1.12.1 shows the breakdown of basis of employment by service outlet type. The Figure indicates that across the three service types, most consumers were employed on a part time basis. Of the 17,921 employed consumers of open services, 5,889 (26.2%) were employed on a part time basis, 8,376 (51.2%) of the 16,364 employed consumers of supported services worked part time, and 719 (42.4%) of the 1697 employed consumers of open/supported services were employed part time.

Further, a significant proportion of consumers of open (4,697; 26.2%) and supported (7,126; 43.5%) services worked on a full time basis i.e., more than 35 hours per week. Refer to Figure 1.12.1. Finally, a large proportion of consumers employed in open services were employed on a casual basis (4,481; 25%). See Table 57 (Appendix) for a breakdown of employment basis across Australian jurisdictions.

#### Figure 1.12.1 Employed Consumers: Employment Service Outlet Type by Basis of Employment