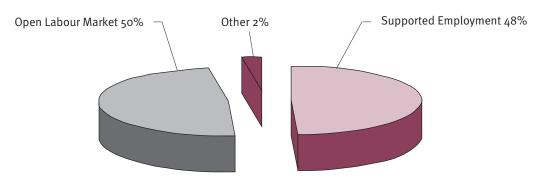

# 1.13 Employment Setting

Of all employed consumers:

- ▶ 49,8% were working in an open employment setting;
- ▶ 45.5% were reported as working in a supported employment setting; and
- 4.7% were working in other employment settings.