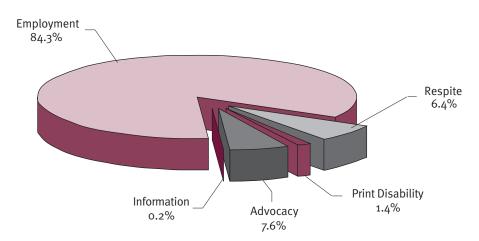

Figure 1.2.1 shows the percentages of different types of Australian Government funded disability services across Australia in 2002–03. This figure indicates that the majority (84.3%) of disability service outlets were employment service outlets, and that only 0.2% of services were solely information based. See Table 1 for more detail.