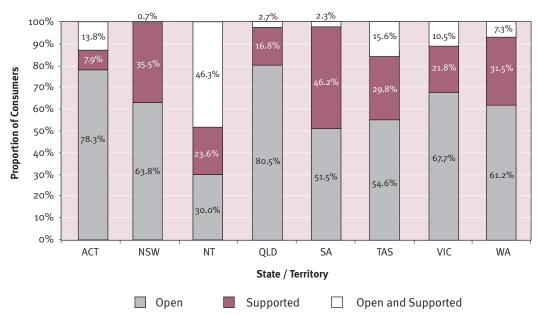

Figure 1.4.1 Consumers on the Books by Census Year

Figure 1.4.2FY shows that the proportion of consumers accessing each type of employment service outlet in the 2002–03 financial year varied across jurisdictions. For example, the proportion of consumers using open employment services ranged from 30% in the Northern Territory to 80.5% in Queensland. For supported employment, the proportion of consumers ranged from 7.9% in the Australian Capital Territory to 46.2% in South Australia, and for combined services the percentages ranged from 0.7% in New South Wales to 46.3% in Northern Territory.