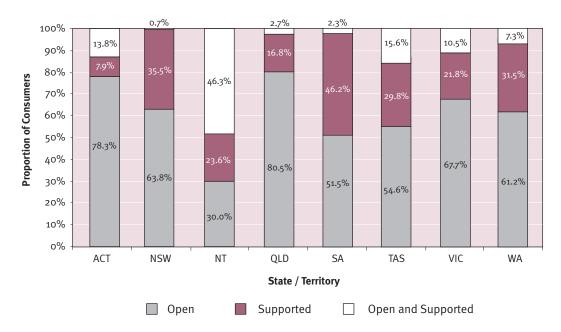

Figure 1.4.1 Consumers on the Books by Census Year

Figure 1.4.2FY shows that the proportion of consumers accessing each type of employment service outlet in the 2002–03 financial year varied across jurisdictions. For example, the proportion of consumers using open employment services ranged from 30% in the Northern Territory to 80.5% in Queensland. For supported employment, the proportion of consumers ranged from 7.9% in the Australian Capital Territory to 46.2% in South Australia, and for combined services the percentages ranged from 0.7% in New South Wales to 46.3% in Northern Territory.