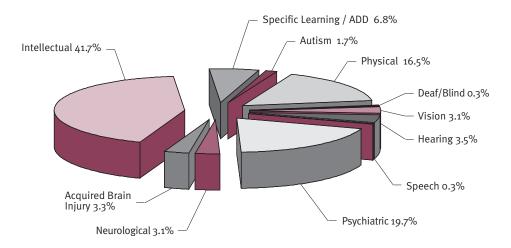

# 1.14 Intellectual Disability

41.7% (28,437) of consumers assisted in the 2002-03 financial year and 45.3% (23,689) of consumers 'on the books' on 30 June 2003 had a primary intellectual disability. The following information refers to all consumers with an intellectual disability assisted during the 2002-03 financial year (28,437). These figures show a slight decrease from those in 2001-02 (43.2% and 46.5% respectively).