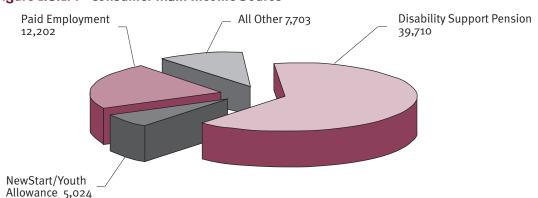

# 1.8 Consumer Income

The Disability Support Pension (DSP) was the main source of income for over half (40,727; 59.8%) of all employment service consumers (see Figure 1.8.1FY). This is lower than the 61.4% reported in the 2002 Census. Paid employment was the main income source for a further 12.9% of consumers, which was lower than the 18.9% reported in 2002. Finally, Newstart/Youth Allowance was the main source of income for 9.4% of all consumers, which was up from 7.8% in 2002. See Tables 29 (Appendix) and 29FY for more information.