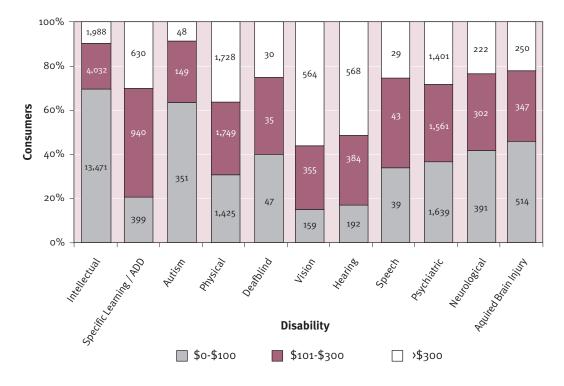

## 1.6 Disability Information

Table ( DV

There were 45,189 consumers of open employment services in 2002–03. Table 1.6.1FY shows that the most common primary disability for consumers of open employment services in 2002–03 was intellectual disability. Psychiatric disability and physical disability were also common in persons utilising open employment services during this reporting period. Persons with speech difficulties and those who are deaf and blind used open employment services the least often of all disabled persons.

\_ . . . \_ . \_ .

In 2002–03, 19,157 persons used supported employment services. Of these consumers, the most common primary disability was intellectual disability. Psychiatric disability or physical disability were also common primary disabilities for consumers of supported employment services. Persons with a speech disability or who are deaf and blind were the least likely to use supported employment services (see Table 1.6.2FY).

There were 3,791 consumers of dual open/supported employment services during 2002–03. Table 1.6.3FY sets out the data for these consumers across disability type. Again, the three dominant primary disability conditions were intellectual (38.2%), psychiatric (22.3%) and physical disabilities (17.3%). The proportion of consumers with an intellectual disability has fallen slightly since 2002 (down from 43.2%), whereas the proportion of consumers with psychiatric and physical disabilities has risen slightly (from 19% and 16% respectively).

Overall, most consumers with physical or psychiatric disabilities were assisted by open employment service outlets. Whereas, consumers with an intellectual disability were more evenly distributed between open and supported service outlets. See Tables 19 (Appendix) and 19FY.