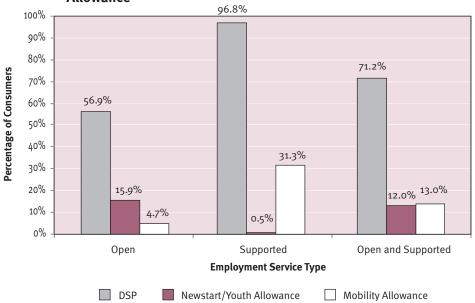

Figure 1.8.1FY Consumer Main Income Source

Figure 1.8.2FY shows that 96.8% of all consumers of supported employment services received the DSP, compared to 56.9% of all consumers of open employment service outlets. These figures are comparable to those from 2002. In contrast, 15.9% of all consumers of open employment services received Newstart or Youth Allowance, while very few consumers of supported employment services received these payments. Note that Mobility Allowance can be received with the DSP or Newstart/Youth Allowance, or by itself, which means that the sum values of each service type will not equal 100 percent. See Tables 32FY and 33FY and Tables 32 (Appendix) and 33 (Appendix) for more detailed data on consumer income.