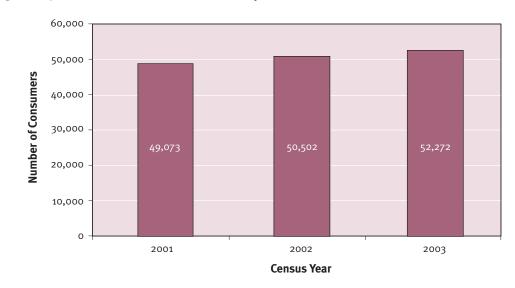

# 1.4 Consumer Profile

Australian Government funded employment service outlets assisted a total of 68,137 consumers during 2002–03. Of these, 52,272 (76.7%) consumers were 'on the books'. This represents a 6.5% increase in 'on the book' consumer numbers since 2001–02. See Figure 1.4.1 for actual numbers across time and Table 9 (Appendix) for more detailed information about consumer profile.