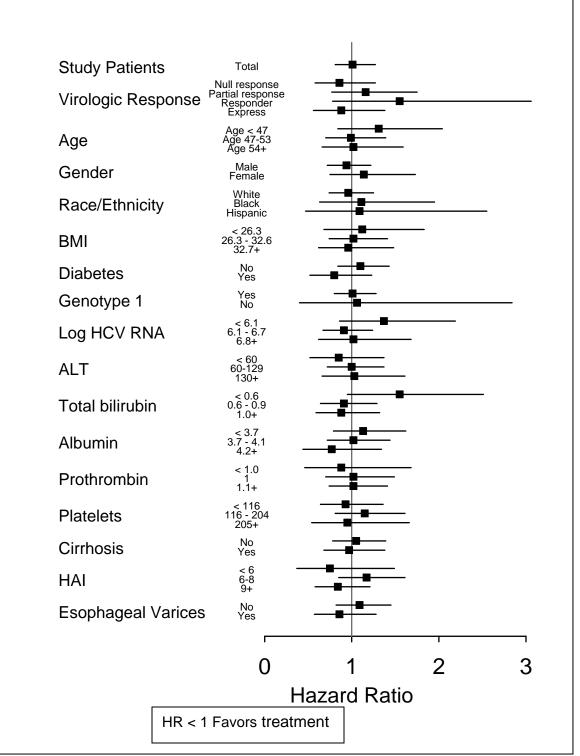

WEB ONLY Figure (for on-line publication only). Forest plot showing the results of a post hoc exploratory analysis to examine the heterogeneity of treatment effect according to various baseline characteristics. Note that the lack of treatment effect is consistent among all identified subgroups and using several important baseline variables.