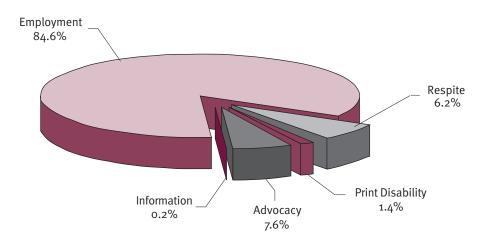

#### Figure 1.2.1 Service Outlet by Type

Figure 1.2.1 shows that 84.6% of Australian Government funded disability service outlets are employment service outlets. See Table 1.

There was a 4% decrease in total service outlets compared to 2001. This is largely due to the amalgamation of some services to better align their service delivery.