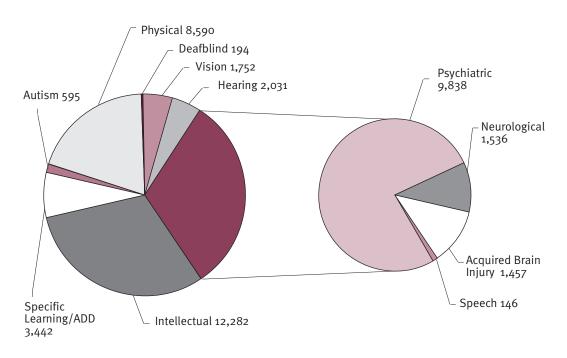

#### Figure 1.6.1FY All Consumers: Consumer Primary Disability for Open Employment Service Outlets

#### Figure 1.6.3FY All Consumers: Consumer Primary Disability for Dual Open and Supported Employment Service Outlets

Figures 1.6.1FY, 1.6.2FY and 1.6.3FY show the three predominant primary disability groups were intellectual, physical and psychiatric disability. Combined, these accounted for 78.9% of all consumers (43.2% of consumers had an intellectual disability, 19.3% had a psychiatric disability and 16.4% had a physical disability as their primary disability). The proportion of consumers with an intellectual disability has fallen slightly since 2001 (down from 44.9%), whereas consumers with psychiatric and physical disabilities have risen slightly (from 19.1% and 15.9% respectively).

The majority of consumers with physical or psychiatric disabilities were assisted by open employment service outlets. Consumers with intellectual disabilities were more evenly split between open and supported service outlets. See Tables 19 (Appendix) and 19FY.