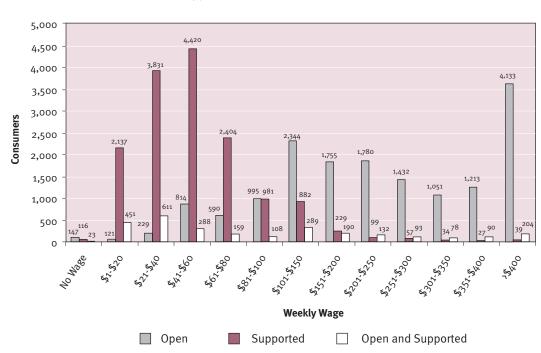

#### Figure 1.11.1 Employed Consumers: Consumer Wages per Week by Employment Service Outlet Type

Figure 1.11.1 shows consumers assisted by an open employment service outlet received higher wages than consumers assisted by other employment service outlets. Approximately 82.6% earn more than \$100 per week, compared with 9% of supported employment service outlet employed consumers and 39.3% of dual open/supported employment service outlet employed consumers.

Across the three employment service outlet types, the most common wage range was \$41-\$60 per week with 16% of employed consumers in this wage bracket. See Tables 37, 39, 40, 42, 44, 54 (Appendix), 55 (Appendix) and 56 (Appendix).