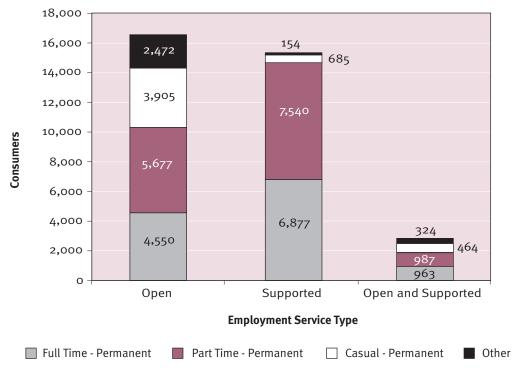

#### Figure 1.6.1FY All Consumers: Consumer Primary Disability for Open Employment Service Outlets

#### Figure 1.6.3FY All Consumers: Consumer Primary Disability for Dual Open and Supported Employment Service Outlets

Figures 1.6.1FY, 1.6.2FY and 1.6.3FY show the three predominant primary disability groups were intellectual, physical and psychiatric disability. Combined, these accounted for 78.9% of all consumers (43.2% of consumers had an intellectual disability, 19.3% had a psychiatric disability and 16.4% had a physical disability as their primary disability). The proportion of consumers with an intellectual disability has fallen slightly since 2001 (down from 44.9%), whereas consumers with psychiatric and physical disabilities have risen slightly (from 19.1% and 15.9% respectively).

The majority of consumers with physical or psychiatric disabilities were assisted by open employment service outlets. Consumers with intellectual disabilities were more evenly split between open and supported service outlets. See Tables 19 (Appendix) and 19FY.