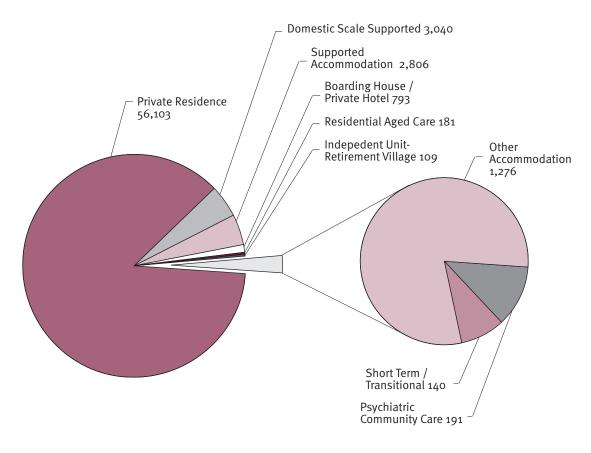

Some 19.7% of all consumers had informal carer arrangements. The majority of all consumers (66%) did not have any informal carer arrangements in place. See Tables 24 (Appendix) and 24FY.

Figure 1.7.1FY All Consumers: Consumer Residential Setting

Figure 1.7.1FY shows 86.8% of employment service consumers reside in a private residence, with a further 9% residing in either domestic scale (4.7%) or larger (4.3%) supported accommodation facilities.