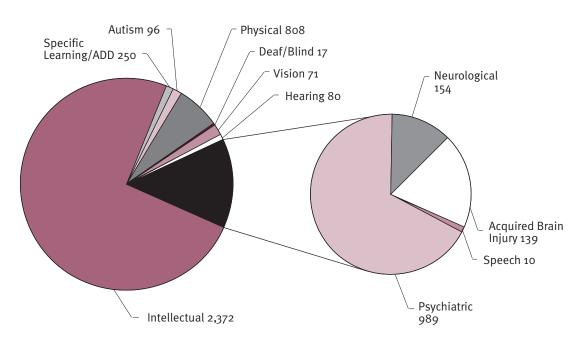

#### Figure 1.6.1FY All Consumers: Consumer Primary Disability for Open Employment Service Outlets

#### Figure 1.6.3FY All Consumers: Consumer Primary Disability for Dual Open and Supported Employment Service Outlets

Figures 1.6.1FY, 1.6.2FY and 1.6.3FY show the three predominant primary disability groups were intellectual, physical and psychiatric disability. Combined, these accounted for 78.9% of all consumers (43.2% of consumers had an intellectual disability, 19.3% had a psychiatric disability and 16.4% had a physical disability as their primary disability). The proportion of consumers with an intellectual disability has fallen slightly since 2001 (down from 44.9%), whereas consumers with psychiatric and physical disabilities have risen slightly (from 19.1% and 15.9% respectively).

The majority of consumers with physical or psychiatric disabilities were assisted by open employment service outlets. Consumers with intellectual disabilities were more evenly split between open and supported service outlets. See Tables 19 (Appendix) and 19FY.