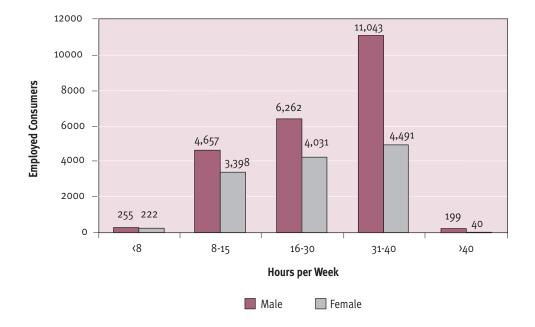

# 1.10 Hours of Employment

The majority of employed consumers (74.6%) worked 16–40 hours per week irrespective of the employment service outlet type, whilst the proportion working 8–15 hours was 23.3%. See Table 43.