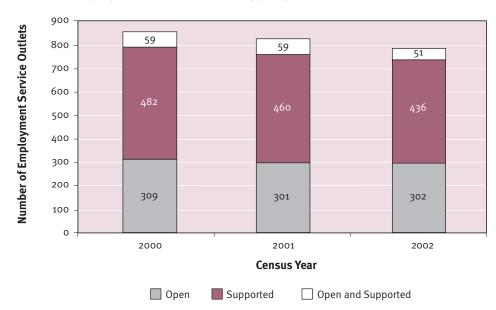

Figure 1.2.2Employment Service Outlet Type by Census Year

Figure 1.2.2 shows the total number of employment service outlets (789) has declined since 2001, largely due to amalgamations.

The majority of Australian Government funded disability employment service outlets continue to be supported employment service outlets (436 of 789 employment services). See Table 1.