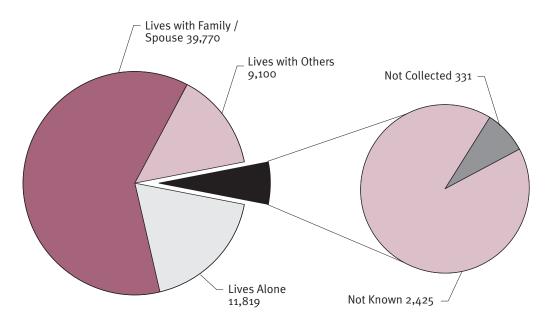

#### Figure 1.7.2FY All Consumers: Consumer Living Arrangements

Figure 1.7.2FY shows 61.5% of employment service consumers were living with family or a spouse and 18.3% were living alone. Consumer living arrangements were not collected for those consumers whose residential setting was either short term/transitional or psychiatric community care accommodation. See Tables 25, 26, 27, 28 (all in Appendix), 25FY, 26FY, 27FY and 28FY.