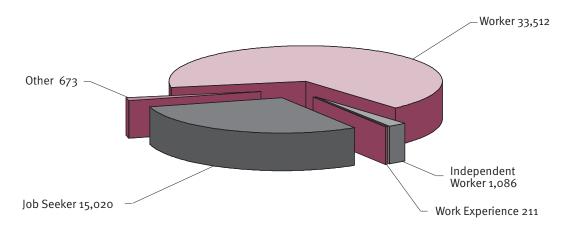

#### Figure 1.9.1 Consumers on the Books: Consumer Employment Phase

Figure 1.9.1 shows that 68.5% of consumers 'on the books' were recorded as being employed (i.e. Workers or Independent Workers) on 30 June 2002. A further 15,020 (29.7%) were registered as Job Seekers, 211 (0.4%) were undertaking Work Experience and 673 (1.3%) were performing other employment activities.

The proportion of consumers employed increased from 67.9% in 2001 to 68.5% in 2002, whilst the proportion of job seekers fell from 30.5% to 29.7%. See Table 36.