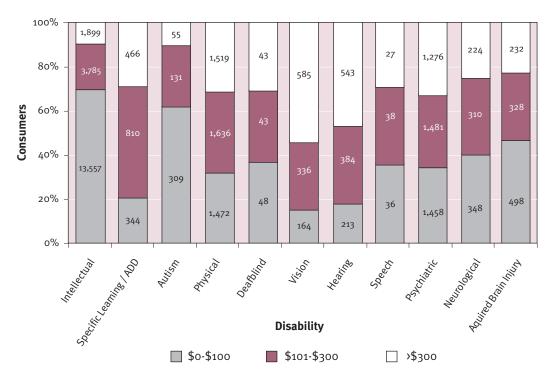

#### **Employed Consumers**

55.6% of employed consumers had an intellectual disability. Of this group:

- 66.3% were working in a supported employment setting
- 31.1% in the open labour market
- 64.6% were earning up to \$80/week (including No Wage consumers)
- 22.7% were earning between \$81-\$250/week
- 12.7% were earning more than \$250/week.

#### **Employed Consumers**

12.2% of employed consumers had a psychiatric disability. Of this group:

- 29.6% were working in a supported employment setting
- 67.1% in the open labour market
- 28.1% were earning up to \$80/week week (including No Wage consumers)
- 35.7% were earning between \$81-\$250/week
- 36.2% were earning more than \$250/week.

#### **Employed Consumers**

13.4% of employed consumers had a physical disability. Of this group:

- 27.4% were working in a supported employment setting
- 68.3% in the open labour market
- 25.3% were earning up to \$80/week week (including No Wage consumers)
- 34.6% were earning between \$81-\$250/week
- 40.1% were earning more than \$250/week.

#### **Employed Consumers**

7.1% of employed consumers had a sensory disability. Of this group:

- 20.9% were working in a supported employment setting
- > 77.4% in the open labour market
- 14.8% were earning up to \$80/week week (including No Wage consumers)
- 29.1% were earning between \$81-\$250/week
- 56.1% were earning more than \$250/week.

#### **Employed Consumers**

5.6% of employed consumers had a neurological disability. Of this group:

- 34.9% were working in a supported employment setting
- 63% in the open labour market
- 35.4% were earning up to \$80/week week (including No Wage consumers)
- 35.8% were earning between \$81-\$250/week
- 28.8% were earning more than \$250/week.

#### **Employed Consumers**

6.1% of employed consumers had a specific learning disability. Of this group:

- 19.1% were working in a supported employment setting
- ▶ 79.2% in the open labour market
- 24.6% were earning up to \$80/week week (including No Wage consumers)
- 42.6% were earning between \$81-\$250/week
- 32.8% were earning more than \$250/week.