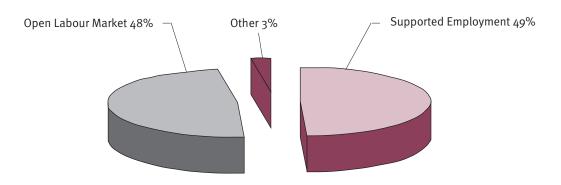

Some 48.7% of consumers were working in a supported employment setting, while 48.5% were working in an open employment setting. See Table 47.

Consumers with an intellectual disability were more likely to be working in a supported employment setting (66.3%). Consumers with a psychiatric (67.1%) or physical (68.3%) disability were more likely to be working in the open labour market (Table 38). See Tables 45, 46, 48, 49 and 58 (Appendix).