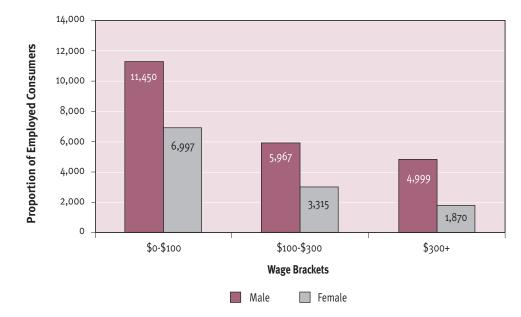

#### Figure 1.11.1 Employed Consumers: Consumer Wages per Week by Employment Service Outlet Type

Figure 1.11.1 shows consumers assisted by an open employment service outlet received higher wages than consumers assisted by other employment service outlets. Approximately 82.6% earn more than \$100 per week, compared with 9% of supported employment service outlet employed consumers and 39.3% of dual open/supported employment service outlet employed consumers.

Across the three employment service outlet types, the most common wage range was \$41-\$60 per week with 16% of employed consumers in this wage bracket. See Tables 37, 39, 40, 42, 44, 54 (Appendix), 55 (Appendix) and 56 (Appendix).