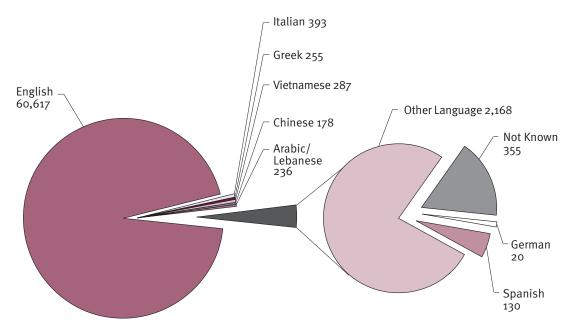

Figure 1.5.5FY All Consumers: Consumers by Main Language Spoken at Home

Figure 1.5.5FY shows 93.8% of employment service outlet consumers speak English at home. This reduced slightly from 94.3% in 2001. See Table 16FY.

Only 0.7% of consumers required interpreter services for a spoken language other than English. A further 2.4% required interpreter services for non-spoken communication. See Tables 17 (Appendix) and 17FY.