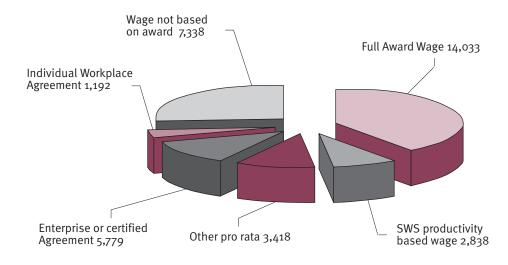

#### Figure 1.11.2 Employed Consumers: Consumer Wage Type

Figure 1.11.2 shows 40.6% of consumers receive full award wages. See Table 42.

The most common wage for consumers on a full award was over \$400 per week (28.3%). This has increased from 24.8% in 2001. The most common wage for those consumers on a Supported Wage System (SWS) productivity based wage was \$41-\$60 per week (22.3%).

# 1.12 Permanency of Employment

Figure 1.12.1 shows 91.5% of all employed consumers were employed on a permanent full time, part time or casual basis (down from 93.4% in 2001). 37.1% of all employed consumers were working full-time – more than 35 hours per week. Some 29.8% of open employment service consumers were working full time compared to 45.1% of supported employment service consumers. See Table 47.