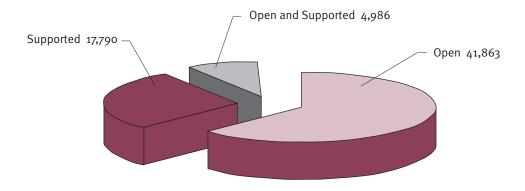

Figure 1.4.2FY All Consumers: Consumers by Employment Service Outlet Type

Figure 1.4.2FY shows that Australian Government funded disability employment service outlets assisted 64,639 consumers throughout the financial year. Open employment service outlets assisted 41,863 (64.8%) consumers, supported employment service outlets assisted 17,790 (27.5%) consumers and dual open/supported employment service outlets assisted 4,986 (7.7%) consumers. See Table 9FY.