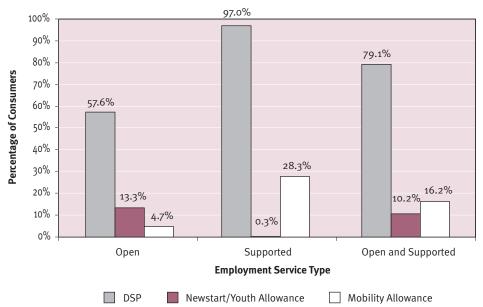

#### 1.8 Consumer Income

Figure 1.8.1FY shows 97% of all consumers of supported employment service outlets received the Disability Support Pension (DSP), compared to 57.6% of all consumers of open employment service outlets.

Consumers may receive one pension/benefit (either Disability Support Pension or Newstart/Youth Allowance) plus Mobility Allowance. As a result, the sum of the values for each employment service type will not equal 100% due to double counting of some consumers (and other consumers not receiving any of the above pension/benefit types).

See Tables 32FY and 33FY and Tables 32 (Appendix) and 33 (Appendix) for Consumers 'on the books' figures.