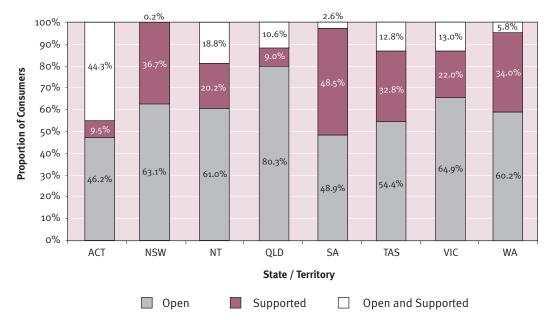

Figure 1.4.1 Consumers on the Books by Census Year

Figure 1.4.3FY All Consumers: Proportion of Consumers by Employment Service Outlet Type by State/Territory

Figure 1.4.3FY shows the proportion of consumers accessing each type of employment service outlet in the 2001/2002 financial year varied significantly by state.

In South Australia, 48.5% of consumers were assisted by supported employment service outlets, compared to less than 10% of consumers in Queensland and the ACT. The proportion of consumers supported by open employment service outlets varied from 80.3% in Queensland to 46.2% in the ACT. See Table 9FY.