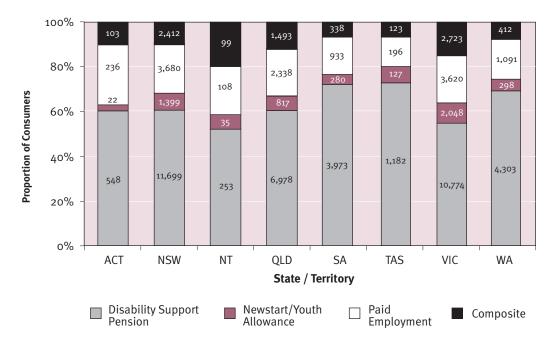

#### Figure 1.8.2FY All Consumers: Consumer Main Income Source

Figure 1.8.2FY shows the main source of income for 61.4% of consumers was the Disability Support Pension (60.9% in 2001), paid employment for 18.9% of consumers and Newstart/Youth Allowance for 7.8% of consumers. See Tables 29 (Appendix) and 29FY.

#### Main Source of Income

For all consumers:

- ▶ 61% Disability Support Pension
- ▶ 19.2% paid employment
- 7.3% the Newstart/Youth Allowance (Table 29FY)

29% of all Disability Support Pension recipients, 27.2% of Newstart / Youth Allowance recipients and 31.3% of Mobility Allowance recipients were located in New South Wales. (Table 33FY)

#### **Main Source of Income**

For all consumers:

- ▶ 56.2% Disability Support Pension
- 18.9% paid employment
- 10.7% the Newstart/Youth Allowance (Table 29FY)

27.2% of all Disability Support Pension recipients, 41.6% of Newstart / Youth Allowance recipients and 28.2% of Mobility Allowance recipients were located in Victoria. (Table 33FY)

#### Main Source of Income

For all consumers:

- ▶ 60% Disability Support Pension
- 20.1% paid employment
- 7% the Newstart/Youth Allowance (Table 29FY)

18.5% of all Disability Support Pension recipients, 16.8% of Newstart / Youth Allowance recipients and 19.5% of Mobility Allowance recipients were located in Queensland. (Table 33FY)

#### Main Source of Income

For all consumers:

- > 71.9% Disability Support Pension
- 16.9% paid employment
- ▶ 5.1% the Newstart/Youth Allowance (Table 29FY)

9.8% of all Disability Support Pension recipients, 5.1% of Newstart / Youth Allowance recipients and 11.3% of Mobility Allowance recipients were located in South Australia. (Table 33FY)

#### Main Source of Income

For all consumers:

- ▶ 70.5% Disability Support Pension
- ▶ 17.9% paid employment
- 4.9% the Newstart/Youth Allowance (Table 29FY)

10.6% of all Disability Support Pension recipients, 5.5% of Newstart / Youth Allowance recipients and 6.8% of Mobility Allowance recipients were located in Western Australia. (Table 33FY)

#### **Main Source of Income**

For all consumers:

- 72.6% Disability Support Pension
- 12% paid employment
- 7.8% the Newstart/Youth Allowance (Table 29FY)

2.8% of all Disability Support Pension recipients, 2.4% of Newstart / Youth Allowance recipients and 1.8% of Mobility Allowance recipients were located in Tasmania. (Table 33FY)

#### Main Source of Income

For all consumers:

- 51.1% Disability Support Pension
- 21.8% paid employment
- 7.1% the Newstart/Youth Allowance (Table 29FY)

o.6% of all Disability Support Pension recipients, o.7% of Newstart / Youth Allowance recipients and o.4% Mobility Allowance recipients were located in the Northern Territory. (Table 33FY)

#### **Main Source of Income**

For all consumers:

- 60.3% Disability Support Pension
- ▶ 26% paid employment
- 2.4% the Newstart/Youth Allowance (Table 29FY)

1.4% of all Disability Support Pension recipients, 0.5% of Newstart / Youth Allowance recipients and 0.6% Mobility Allowance recipients were located in the Australian Capital Territory. (Table 33FY)