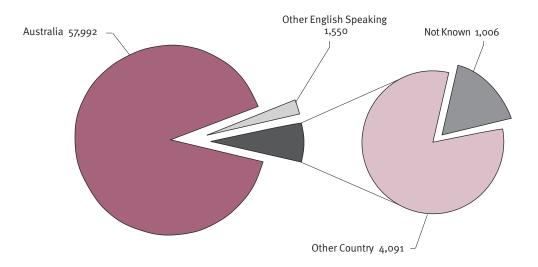

Figure 1.5.3FY All Consumers: Consumers by Country of Birth

Figure 1.5.3FY shows 89.7% of consumers assisted during the financial year by disability employment service outlets were born in Australia. This is a slight reduction from 2001 (90.3%). See Table 15FY.