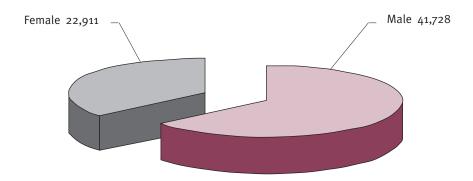

# 1.5 Consumer Demographic Information

Figure 1.5.1FY shows that only 35.4% of consumers accessing employment service outlets during the financial year were female (64.6% male). See Tables 12 (Appendix), 14 (Appendix), 12FY and 14FY for further information.