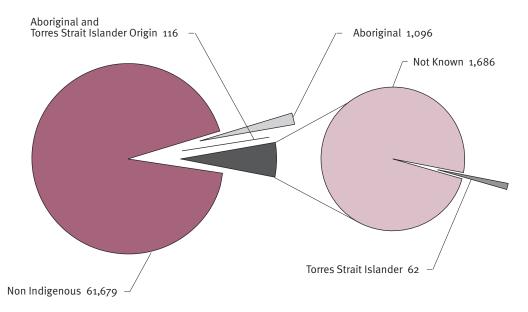

#### Figure 1.5.4FY All Consumers: Consumers by Indigenous Origin

The proportion of consumers who self-identified as being of Aboriginal or Torres Strait Islander origin remained steady. This is comparable to the wider population; the 2001 National Census of Population and Housing reported that approximately 2% of Australians identified themselves as Indigenous. (Australian Bureau of Statistics (ABS) 2002b. Population distribution, Indigenous Australians. Cat no. 4705.0, Canberra, AGPS). See Table 18FY.