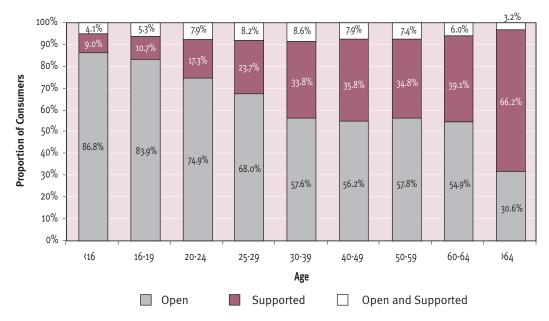

Figure 1.5.2FY All Consumers: Proportion of Consumers by Age by Employment Service Outlet Type

Figure 1.5.2FY shows that the proportion of consumers using open employment service outlets decreased with age. The majority of older consumers were assisted by supported employment services. The number of consumers aged 50 and over increased by 13.1% from 2001. See Table 14FY.