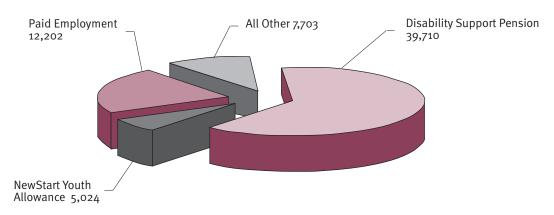

#### Figure 1.8.2FY All Consumers: Consumer Main Income Source

Figure 1.8.2FY shows the main source of income for 61.4% of consumers was the Disability Support Pension (60.9% in 2001), paid employment for 18.9% of consumers and Newstart/Youth Allowance for 7.8% of consumers. See Tables 29 (Appendix) and 29FY.