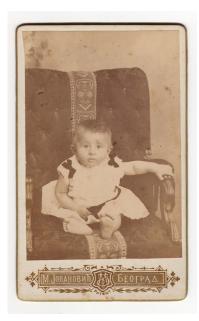

## Studio portrait of a child

Studio portrait of a child <sup>®</sup> Museum of Applied Art

Studio portrait of a child <sup>©</sup> Museum of Applied Art

| Object:      | Studio portrait of a child                   |
|--------------|----------------------------------------------|
| Description: | Full-length shot of a small child dressed    |
|              | in a white tunic with two black bows on      |
|              | the short sleeves. He or she is sitting on a |
|              | padded armchair.                             |
| Date:        | Not before 1887, Not after 1890              |
| Location:    | Belgrade                                     |
| Country:     | Serbia                                       |
| True of      | Dh ata anan h                                |
| Type:        | Photograph                                   |
| Creator:     | Jovanović, Milan, (Photographer)             |
| Dimensions:  | Artefact: 106mm x 65mm                       |
| Format:      | Carte de visite                              |
| Technique:   | Not specified                                |
| Keywords:    | 290 Clothing                                 |
|              | 850 Infancy and Childhood                    |
|              | 890 Gender Roles and Issues                  |
| Copyright:   | Muzej Primenjene Umetnosti                   |
| Archive:     | Museum of Applied Art, Inv. No.: 9589        |
| License:     | This picture is licensed under Creative      |
|              | Commons [CC BY-NC-ND 3.0] (http://           |
|              | creativecommons.org/licenses/by-nc-          |
|              | nd/3.0/)                                     |
| Editor:      | Ana Djordjevic                               |
| Permalink:   | http://gams.uni-graz.at/o:vase.1170          |
|              |                                              |