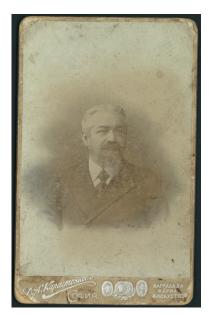

# Studio portrait of Stefan Bobchev

Studio portrait of Stefan Bobchev <sup>©</sup> St. Cyril and St. Methodius National Library

Studio portrait of Stefan Bobchev <sup>©</sup> St. Cyril and St. Methodius National Library

Object: Studio portrait of Stefan Bobchev

Description: Head and shoulder shot of a man in a suit. Comment: Stefan Savov Bobchev (1853 - 1940)

was a jurist, publicist, scholar, politician and Deputy, Minister of Justice (1884 -1885) in Eastern Rumelia and Minister of Education (1911 - 1912) in the

Kingdom of Bulgaria, Bulgarian Minister plenipotentiary in St. Petersburg (1912 - 1913). Bobchev was member of the Bulgarian Literary Society and one of the founders of the University of Sofia (1888); 1921 - 1937 he was Chairman of the Bulgarian Academy of Sciences. Not before 1900, Not after 1910