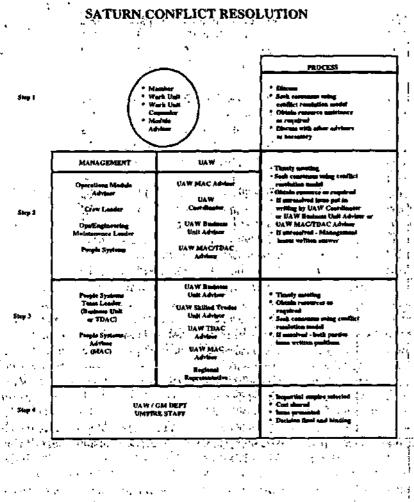

#### 10. STRUCTURE AND DECISION-MAKING PROCESS

The structure of Saturn reflects certain basic principles, e.g., recognition of the stakes and equities of everyone in the organization; full participation by the Union; use of a consensus decision-making process; placement of authority and decision-making in the most appropriate part of the organization, with emphasis on the Work Unit; and, free flow of information and clear definition of the decision-making process.

As guided by these principles, the organization will be structured in the following way:

#### Structure:

#### WORK UNIT MEMBER

The individual Saturn member.

#### WORK UNIT

An integrated group of approximately 8-12 Work Unit members.

1.142

#### WORK UNIT MODULE

A grouping of Work Units interrelated as to geography, product or technology.

#### **BUSINESS UNITS**

An integrated group of Work Units and Work Unit Modules representing common areas.

## MANUFACTURING ACTION COUNCIL (MAC)

An integrated group of Business Units comprising the entire manufacturing and assembly complex, at a given site location.

# TECHNICAL DEVELOPMENT ACTION COUNCIL (TDAC)

An Integrated Business Unit comprising the Advanced product and Manufacturing Engineering Functions, at a given site location.

#### STRATEGIC ACTION COUNCIL (SAC)

Will have particular concern for long range goals and health of Saturn, with particular emphasis on planning and outside interested parties, including retailers, suppliers, communities, stockholders, etc. Composition of the SAC will be determined with appropriate input from Saturn and the Union.