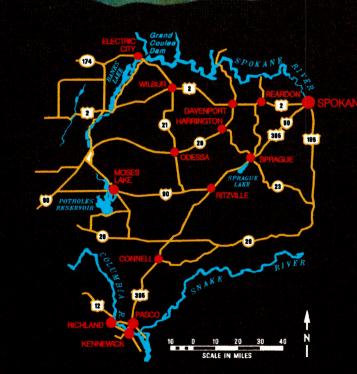

CENTRAL WASHINGTON UNIVERSITY LIBRARY 

11178886

**Channeled Scablands of Eastern Washingto Spokane District** 