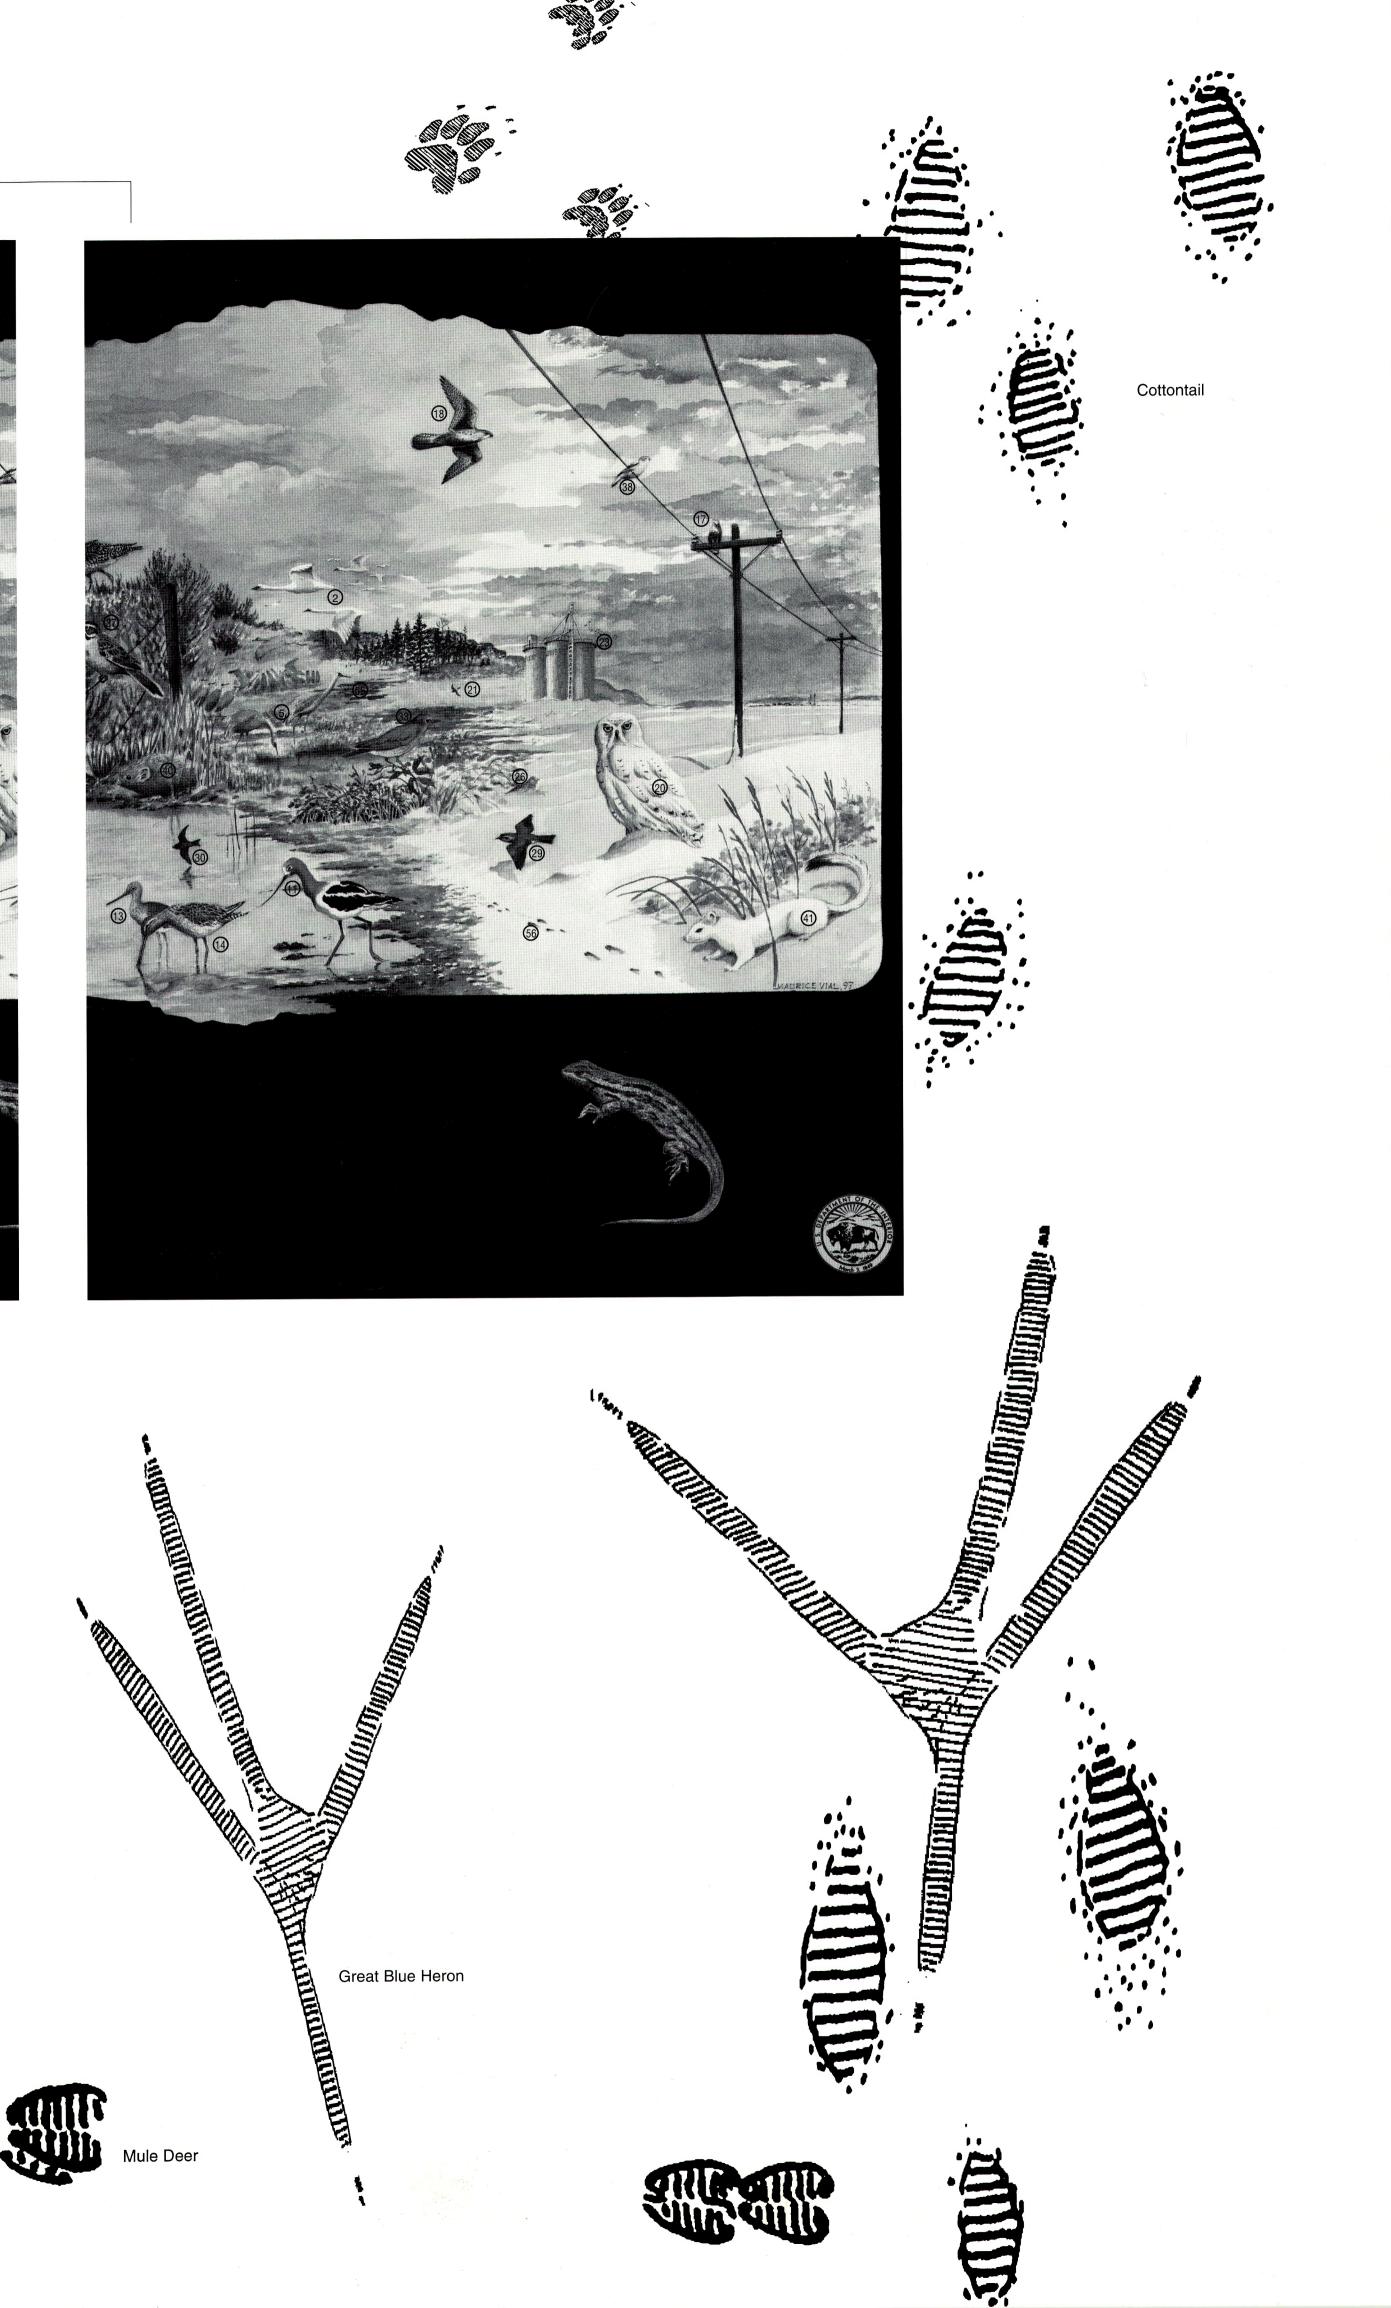

# Plant and Animal Species —Which can be Identified on this Poster

Clark's Grebe **Tundra Swan** American Bittern **Black-crowned Night Heron** Sandhill Crane Black Tern Forster's Tern Caspian Tern Long-billed Curlew American Avocet Baird's Sandpiper Greater Yellowlegs Long-billed Dowitcher Golden Eagle Ferruginous Hawk Rough-legged Hawk **Prairie Falcon** 

**Burrowing Owl** Snowy Owl Norther Harrier **Common Highthawk Rock Dove Ring-necked Pheasant** Gray Partridge **Chukar Partridge** White-throated Swift Horned Lark **Cliff Swallow** Marsh Wren **Rock Wren** Loggerhead Shrike Western Meadowlark **Yellow-breasted Chat** Lark Sparrow

**Snow Bunting** Yellow-bellied Marmot Sagebrush Vole Long-tailed Weasel Badger Coyote Mule Deer Cattle Western Rattlesnake Jerusalem Cricket **Monarch Butterfly** Narrow-leaved Cattail Mariposa Lilly Salmon Globernallow Rabbitbrush Mountain Cottontail (tracks) Bushy-tailed Woodrat (whitewash)

MAURICE VIAL 97

Coyote Tracks

1

B B B

Badger Tracks

| 1       Clark's Grebe       U       S       29       Horned Lark       C       AY       All year         2       Tundra Swan       C       M       30       Cliff Swallow       C       S         3       American Bittern       U       S       31       Marsh Wren       C       S         4       Black-crowned Night Heron       U       S       32       Rock Wren       C       S         5       - Sandhill Crane       C       M       33       Mountain Bluebind       C       M         6       - Ruddy Duck       C       S       34       Loggerhead Shrike       C       S       Summer Only         7       - Black Tern       U       S       36       Yellow-breasted Chat       U       S       Summer Only         10       Long-billed Curlew       U       S       38       Snow Bunting       C       W       Winter Only         12       - Baird's Sandpiper       C       M       40       Sagerpush Vole       C       AY         14       - Long-billed Dowitcher       C       M       42       Badger       C       AY         15       Golden Eagle       R       AY                                                                                                                                                                                                                                                                                                                                                                                                                                                                                                                                                                                                                                                                                                                                                                                                                                                                                                                                                                                                                                                                                                                                                                                                                                                                                                                                                                                                                                                                                                                                                                                                                                                                                                                                                                                                                                                                                                                                                                                                                                                                                                                                                                 | 1       Otal Solution       C       M       30       Cliff Swallow       C       S         2       - Tundra Swan       C       M       30       Cliff Swallow       C       S         3       - American Bittern       U       S       31       - Marsh Wren       C       S         4       - Black-crowned Night Heron       U       S       32       - Rock Wren       C       S         5       - Sandhill Crane       C       M       33       - Mourtain Bluebird       C       M         6       - Ruddy Duck       C       S       34       - Loggerhead Shrike       C       S         8       - Forster's Tern       U       S       36       - Yellow-breasted Chat       U       S         9       - Caspian Tern       C       S       37       - Lark Sparrow       C       S         10       - Long-billed Curlew       U       S       38       - Snow Bunting       C       W       Migration         12       - Baird's Sandpiper       C       M       40       - Sagebrush vole       C       AY         14       - Long-billed Dowitcher       C       M       43       - Coyote                   | Use This List To Identify The Plants &                                              |             |                                                                                                                      |                | Occurrence                                            |
|-------------------------------------------------------------------------------------------------------------------------------------------------------------------------------------------------------------------------------------------------------------------------------------------------------------------------------------------------------------------------------------------------------------------------------------------------------------------------------------------------------------------------------------------------------------------------------------------------------------------------------------------------------------------------------------------------------------------------------------------------------------------------------------------------------------------------------------------------------------------------------------------------------------------------------------------------------------------------------------------------------------------------------------------------------------------------------------------------------------------------------------------------------------------------------------------------------------------------------------------------------------------------------------------------------------------------------------------------------------------------------------------------------------------------------------------------------------------------------------------------------------------------------------------------------------------------------------------------------------------------------------------------------------------------------------------------------------------------------------------------------------------------------------------------------------------------------------------------------------------------------------------------------------------------------------------------------------------------------------------------------------------------------------------------------------------------------------------------------------------------------------------------------------------------------------------------------------------------------------------------------------------------------------------------------------------------------------------------------------------------------------------------------------------------------------------------------------------------------------------------------------------------------------------------------------------------------------------------------------------------------------------------------------------------------------------------------------------------------------------------------------------------------------------------------------------------------------------------------------------------------------------------------------------------------------------------------------------------------------------------------------------------------------------------------------------------------------------------------------------------------------------------------------------------------------------------------------------------------------------------------------------|--------------------------------------------------------------------------------------------------------------------------------------------------------------------------------------------------------------------------------------------------------------------------------------------------------------------------------------------------------------------------------------------------------------------------------------------------------------------------------------------------------------------------------------------------------------------------------------------------------------------------------------------------------------------------------------------------------------------------------------------------------------------------------------------------------------------------------------------------------------------------------------------------------------------------------------------------------------------------------------------------------------------------------------------------------------------------------------------------------------------------|-------------------------------------------------------------------------------------|-------------|----------------------------------------------------------------------------------------------------------------------|----------------|-------------------------------------------------------|
| <ul> <li>black Tern</li> <li>c</li> <li>c<td>Sandhill CraneCM33 - Mountain BluebirdCM6 - Ruddy DuckCS34 - Loggerhead ShrikeCS7 - Black TernCS35 - Western MeadowlarkCS8 - Forster's TernUS36 - Yellow-breasted ChatUS9 - Caspian TernCS37 - Lark SparrowCS10 - Long-billed CurlewUS38 - Snow BuntingCW11 - American AvocetCS39 - Yellow-breasted ChatUS12 - Baird's SandpiperCM40 - Sagebrush voleCAY13 - Greater YellowlegsCM41 - Long-tailed WeaselUAY14 - Long-billed DowitcherCM42 - BadgerCAY15 - Golden EagleRAY43 - CoyoteCAY16 - Ferruginous HawkRS44 - Mule DeerCAY17 - Rough-legged HawkCW45 - CattleCAY19 - Burrowing OwlUS47 - Western RattlesnakeUAY(H)19 - Burrowing OwlUS47 - Western RattlesnakeUAY(H)20 - Snowy OwlUW48 - Jerusalem CricketU21 - Northern HarrierCAY51 - Mariposa LilyCC23 - Rock DoveCAY51 - Mariposa LilyUUU uncommon24 - Columbian Sharp-tailed Grouse RAY52 - Salmon GlobemallowRRR aree<td><ul> <li>2 – Tundra SwanC</li> <li>3 – American BitternU</li> </ul></td><td>S</td><td><b>30</b> – Cliff Swallow C<br/><b>31</b> – Marsh Wren C</td><td>S<br/>S</td><td>Can be seen in all seasons, with variable frequency</td></td></li></ul> | Sandhill CraneCM33 - Mountain BluebirdCM6 - Ruddy DuckCS34 - Loggerhead ShrikeCS7 - Black TernCS35 - Western MeadowlarkCS8 - Forster's TernUS36 - Yellow-breasted ChatUS9 - Caspian TernCS37 - Lark SparrowCS10 - Long-billed CurlewUS38 - Snow BuntingCW11 - American AvocetCS39 - Yellow-breasted ChatUS12 - Baird's SandpiperCM40 - Sagebrush voleCAY13 - Greater YellowlegsCM41 - Long-tailed WeaselUAY14 - Long-billed DowitcherCM42 - BadgerCAY15 - Golden EagleRAY43 - CoyoteCAY16 - Ferruginous HawkRS44 - Mule DeerCAY17 - Rough-legged HawkCW45 - CattleCAY19 - Burrowing OwlUS47 - Western RattlesnakeUAY(H)19 - Burrowing OwlUS47 - Western RattlesnakeUAY(H)20 - Snowy OwlUW48 - Jerusalem CricketU21 - Northern HarrierCAY51 - Mariposa LilyCC23 - Rock DoveCAY51 - Mariposa LilyUUU uncommon24 - Columbian Sharp-tailed Grouse RAY52 - Salmon GlobemallowRRR aree <td><ul> <li>2 – Tundra SwanC</li> <li>3 – American BitternU</li> </ul></td> <td>S</td> <td><b>30</b> – Cliff Swallow C<br/><b>31</b> – Marsh Wren C</td> <td>S<br/>S</td> <td>Can be seen in all seasons, with variable frequency</td> | <ul> <li>2 – Tundra SwanC</li> <li>3 – American BitternU</li> </ul>                 | S           | <b>30</b> – Cliff Swallow C<br><b>31</b> – Marsh Wren C                                                              | S<br>S         | Can be seen in all seasons, with variable frequency   |
| 7       Black Tern       S       35       Western Meadowlark       C       S         8       Forster's Tern       U       S       36       Yellow-breasted Chat       U       S         9       Caspian Tern       C       S       37       Lark Sparrow       C       S         10       Long-billed Curlew       U       S       38       Snow Bunting       C       W         11       American Avocet       C       S       39       Yellow-bellied Marmot       C       S(H)         12       Baird's Sandpiper       C       M       40       Sagebrush vole       C       AY         13       Greater Yellowlegs       C       M       41       Long-tailed Weasel       U       AY         14       Long-billed Dowitcher       C       M       42       Badger       C       AY         15       Golden Eagle       R       AY       43       Coyote       C       AY         16       Ferruginous Hawk       R       S       44       Mule Deer       AY       Abundance         10       Snowy Owl       U       S       47       Vestern Rattlesnake       U AY(H)       Abundance                                                                                                                                                                                                                                                                                                                                                                                                                                                                                                                                                                                                                                                                                                                                                                                                                                                                                                                                                                                                                                                                                                                                                                                                                                                                                                                                                                                                                                                                                                                                                                                                                                                                                                                                                                                                                                                                                                                                                                                                                                                                                                                                                                    | 7       Black Tern       S       35       Western Meadowlark       C       S         8       Forster's Tern       U       S       36       Yellow-breasted Chat       U       S         9       Caspian Tern       C       S       37       Lark Sparrow       C       S         10       Long-billed Curlew       U       S       38       Snow Bunting       C       W         11       American Avocet       C       S       39       Yellow-bellied Marmot       C       S(H)         12       Baird's Sandpiper       C       M       40       Sagebrush vole       C       AY         13       Greater Yellowlegs       C       M       41       Long-tailed Weasel       U       AY         14       Long-billed Dowitcher       C       M       42       Badger       C       AY         15       Golden Eagle       R       AY       43       Coyote       C       AY         16       Ferruginous Hawk       R       S       44       Mule Deer       AY       Abundance         10       Snowy Owl       U       S       47       Vestrant Ratiesnake       U       AY(H)                                     | 5 – Sandhill Crane                                                                  |             | <b>33</b> – Mountain Bluebird C                                                                                      | M S            | -                                                     |
| 9 Caspian Tern C S 37 Lark Sparrow C S   10 Long-billed Curlew U S 38 Snow Bunting C W   11 American Avocet C S 39 Yellow-bellied Marmot C S(H)   12 Baird's Sandpiper C M 40 Sagebrush vole C AY   13 Greater Yellowlegs C M 41 Long-tailed Weasel U AY   14 Long-billed Dowitcher C M 42 Badger C AY   15 Golden Eagle R AY 43 Coyote C AY   16 Ferruginous Hawk R S 44 Mule Deer C AY   17 Rough-legged Hawk C W 45 Cattle C AY   19 Burrowing Owl U S 47 Western Rattlesnake U AY(H)   19 Burrowing Owl U S 47 Western Rattlesnake U AY(H)   20 Snowy Owl U S 50 Narrow-leaf Cattail U U Abundance   21 Northern Harrier C AY 49 Monarch Butterfly U U U U   22 Common Nighthawk C S 50 Narrow-leaf Cattail U U U U   23 Rock Dove C AY 51 Marposa Lily K B Rare   24 Columbian S                                                                                                                                                                                                                                                                                                                                                                                                                                                                                                                                                                                                                                                                                                                                                                                                                                                                                                                                                                                                                                                                                                                                                                                                                                                                                                                                                                                                                                                                                                                                                                                                                                                                                                                                                                                                                                                                                                                                                                                                                                                                                                                                                                                                                                                                                                                                                                                                                                                                             | 9 Caspian Tern C S 37 Lark Sparrow C S   10 Long-billed Curlew U S 38 Snow Bunting C W   11 American Avocet C S 39 Yellow-bellied Marmot C S(H)   12 Baird's Sandpiper C M 40 Sagebrush vole C AY   13 Greater Yellowlegs C M 41 Long-tailed Weasel U AY   14 Long-billed Dowitcher C M 42 Badger C AY   15 Golden Eagle R AY 43 Coyote C AY   16 Ferruginous Hawk R S 44 Mule Deer C AY   17 Rough-legged Hawk C W 45 Cattle C AY   19 Burrowing Owl U S 47 Western Rattlesnake U AY(H)   19 Burrowing Owl U S 47 Western Rattlesnake U AY(H)   20 Snowy Owl U S 50 Narrow-leaf Cattail U U Abundance   21 Northern Harrier C AY 49 Monarch Butterfly U U U U   22 Common Nighthawk C S 50 Narrow-leaf Cattail U U U U   23 Rock Dove C AY 51 Marposa Lily K B Rare   24 Columbian S                                                                                                                                                                                                                                                                                                                                    | 7 – Black TernC                                                                     | D<br>S<br>Q | 35 – Western Meadowlark C                                                                                            | s W            | -                                                     |
| 13 Greater Yellowlegs M 41 Long-tailed Weasel U AY   14 Long-billed Dowitcher C M 42 Badger C AY   15 Golden Eagle R AY 43 Coyote C AY   16 Ferruginous Hawk R S 44 Mule Deer C AY   17 Rough-legged Hawk C W 45 Cattle C AY   18 Prairie Falcon U AY 46 Sagebrush Lizard U AY(H)   19 Burrowing Owl U S 47 Western Rattlesnake U AY(H)   20 Snowy Owl U W 48 Jerusalem Cricket C C   21 Northern Harrier C AY 49 Monarch Butterfly C C   22 Common Nighthawk C S 50 Narrow-leaf Cattail U U Uncommon   23 Rock Dove C AY 51 Mariposa Lily U U uncommon   24 Columbian Sharp-tailed Grouse R AY 52 Salmon Globemallow R R   25 Ring-necked Pheasant C AY 54 Bitterroot R R   26 Gray Partridge C AY 55 Common Camas Plants & Insects                                                                                                                                                                                                                                                                                                                                                                                                                                                                                                                                                                                                                                                                                                                                                                                                                                                                                                                                                                                                                                                                                                                                                                                                                                                                                                                                                                                                                                                                                                                                                                                                                                                                                                                                                                                                                                                                                                                                                                                                                                                                                                                                                                                                                                                                                                                                                                                                                                                                                                                              | 13 Greater Yellowlegs M 41 Long-tailed Weasel U AY   13 Greater Yellowlegs C M 42 Badger U AY   14 Long-billed Dowitcher C M 42 Badger C AY   15 Golden Eagle R AY 43 Coyote C AY   16 Ferruginous Hawk R S 44 Mule Deer C AY   17 Rough-legged Hawk C W 45 Cattle C AY   18 Prairie Falcon U AY 46 Sagebrush Lizard U AY(H)   19 Burrowing Owl U S 47 Western Rattlesnake U AY(H)   20 Snowy Owl U W 48 Jerusalem Cricket C C   21 Northern Harrier C AY 49 Monarch Butterfly C C   22 Common Nighthawk C S 50 Narrow-leaf Cattail U U Uncommon   23 Rock Dove C AY 51 Mariposa Lily U U uncommon   24 Columbian Sharp-tailed Grouse R AY 52 Salmon Globemallow R R   26 Gray Partridge C AY 54 Bitterroot Plants & Insects   27 Chukar AY 55 Common Camas Plants & Insects                                                                                                                                                                                                                                                                                                                                             | 9 – Caspian TernC<br>10 – Long-billed CurlewU<br>11 – American AvocetC              | S<br>S<br>S | 37 – Lark Sparrow       C         38 – Snow Bunting       C         39 – Yellow-bellied Marmot       C               | S M<br>N<br>I) | Late winter through late spring & late summer through |
| 16 - Ferruginous Hawk       R       S       44 - Mule Deer       C       AY         17 - Rough-legged Hawk       C       W       45 - Cattle       C       AY         18 - Prairie Falcon       U       AY       46 - Sagebrush Lizard       U       AY(H)         19 - Burrowing Owl       U       S       47 - Western Rattlesnake       U       AY(H)         20 - Snowy Owl       U       W       48 - Jerusalem Cricket       C       C       Common         21 - Northern Harrier       C       AY       49 - Monarch Butterfly       C       C       Common         22 - Common Nighthawk       C       S       50 - Narrow-leaf Cattail       U       U       Uncommon         23 - Rock Dove       C       AY       51 - Mariposa Lily       U       U Uncommon         24 - Columbian Sharp-tailed Grouse       R       AY       52 - Salmon Globemallow       R       R are         25 - Ring-necked Pheasant       C       AY       54 - Bitterroot       Plants & Insects       Plants & Insects         27 - Chukar       U       AY       55 - Common Camas       Plants & Insects       Plants & Insects                                                                                                                                                                                                                                                                                                                                                                                                                                                                                                                                                                                                                                                                                                                                                                                                                                                                                                                                                                                                                                                                                                                                                                                                                                                                                                                                                                                                                                                                                                                                                                                                                                                                                                                                                                                                                                                                                                                                                                                                                                                                                                                                          | 16 - Ferruginous Hawk       R       S       44 - Mule Deer       C       AY         17 - Rough-legged Hawk       C       W       45 - Cattle       C       AY         18 - Prairie Falcon       U       AY       46 - Sagebrush Lizard       U       AY(H)         19 - Burrowing Owl       U       S       47 - Western Rattlesnake       U       AY(H)         20 - Snowy Owl       U       W       48 - Jerusalem Cricket       C       C       Common         21 - Northern Harrier       C       AY       49 - Monarch Butterfly       C       C       Common         22 - Common Nighthawk       C       S       50 - Narrow-leaf Cattail       U       U       Uncommon         23 - Rock Dove       C       AY       51 - Mariposa Lily       U       U Uncommon         24 - Columbian Sharp-tailed Grouse       R       AY       52 - Salmon Globemallow       R       R are         25 - Ring-necked Pheasant       C       AY       54 - Bitterroot       Plants & Insects       Plants & Insects         27 - Chukar       U       AY       55 - Common Camas       Plants & Insects       Plants & Insects | <b>13</b> – Greater YellowlegsC<br><b>14</b> – Long-billed DowitcherC               | M<br>M      | 41 – Long-tailed WeaselU42 – BadgerA                                                                                 | Y<br>Y         | Hibernates                                            |
| 19Burrowing OwlUS47Western RattlesnakeUAY(H)20Snowy OwlW48Jerusalem CricketC21Northern HarrierCAY49Monarch ButterflyCC22Common NighthawkCS50Narrow-leaf CattailUUncommon23Rock DoveCAY51Mariposa LilyUUncommon24Columbian Sharp-tailed GrouseRAY52Salmon GlobemallowRRare25Ring-necked PheasantCAY53RabbitbrushRarePlants & Insects26Gray PartridgeUAY55Common CamasPlants & Insects                                                                                                                                                                                                                                                                                                                                                                                                                                                                                                                                                                                                                                                                                                                                                                                                                                                                                                                                                                                                                                                                                                                                                                                                                                                                                                                                                                                                                                                                                                                                                                                                                                                                                                                                                                                                                                                                                                                                                                                                                                                                                                                                                                                                                                                                                                                                                                                                                                                                                                                                                                                                                                                                                                                                                                                                                                                                              | 19Burrowing OwlUS47Western RattlesnakeUAY(H)20Snowy OwlW48Jerusalem CricketC21Northern HarrierCAY49Monarch ButterflyCC22Common NighthawkCS50Narrow-leaf CattailUUncommon23Rock DoveCAY51Mariposa LilyUUncommon24Columbian Sharp-tailed GrouseRAY52Salmon GlobemallowRRare25Ring-necked PheasantCAY53RabbitbrushRarePlants & Insects26Gray PartridgeUAY55Common CamasPlants & Insects                                                                                                                                                                                                                                                                                                                                                                                                                                                                                                                                                                                                                                                                                                                                     | 16 – Ferruginous HawkR<br>17 – Rough-legged HawkC                                   | S<br>W      | 44 – Mule Deer       C       A         45 – Cattle       C       A         46 – Sagebrush Lizard       U       AY(H) | Y<br>Y<br>1) _ | Abundance                                             |
| 22 - Common NighthawkCS50 - Narrow-leaf CattailUUncommon23 - Rock DoveCAY51 - Mariposa LilyUUncommon24 - Columbian Sharp-tailed GrouseRAY52 - Salmon GlobemallowRR25 - Ring-necked PheasantCAY53 - RabbitbrushRRare26 - Gray PartridgeCAY54 - BitterrootHitterrootPlants & Insects27 - ChukarUAY55 - Common CamasPlants & Insects                                                                                                                                                                                                                                                                                                                                                                                                                                                                                                                                                                                                                                                                                                                                                                                                                                                                                                                                                                                                                                                                                                                                                                                                                                                                                                                                                                                                                                                                                                                                                                                                                                                                                                                                                                                                                                                                                                                                                                                                                                                                                                                                                                                                                                                                                                                                                                                                                                                                                                                                                                                                                                                                                                                                                                                                                                                                                                                                 | 22 - Common NighthawkCS50 - Narrow-leaf CattailUUncommon23 - Rock DoveCAY51 - Mariposa LilyUUncommon24 - Columbian Sharp-tailed GrouseRAY52 - Salmon GlobemallowRR25 - Ring-necked PheasantCAY53 - RabbitbrushRRare26 - Gray PartridgeCAY54 - BitterrootHitterrootPlants & Insects27 - ChukarUAY55 - Common CamasPlants & Insects                                                                                                                                                                                                                                                                                                                                                                                                                                                                                                                                                                                                                                                                                                                                                                                        | <b>20</b> – Snowy Owl                                                               | W           | <b>48</b> – Jerusalem Cricket                                                                                        | 1) ∟           |                                                       |
| 24 – Columbian Sharp-tailed Grouse .R       AY       52 – Salmon Globemallow       R       R are         25 – Ring-necked PheasantC       AY       53 – Rabbitbrush       R       R are         26 – Gray PartridgeC       AY       54 – Bitterroot       Plants & Insects         27 – ChukarU       AY       55 – Common Camas       Plants & Insects                                                                                                                                                                                                                                                                                                                                                                                                                                                                                                                                                                                                                                                                                                                                                                                                                                                                                                                                                                                                                                                                                                                                                                                                                                                                                                                                                                                                                                                                                                                                                                                                                                                                                                                                                                                                                                                                                                                                                                                                                                                                                                                                                                                                                                                                                                                                                                                                                                                                                                                                                                                                                                                                                                                                                                                                                                                                                                           | 24 – Columbian Sharp-tailed Grouse .R       AY       52 – Salmon Globemallow       R       R are         25 – Ring-necked PheasantC       AY       53 – Rabbitbrush       R       R are         26 – Gray PartridgeC       AY       54 – Bitterroot       Plants & Insects         27 – ChukarU       AY       55 – Common Camas       Plants & Insects                                                                                                                                                                                                                                                                                                                                                                                                                                                                                                                                                                                                                                                                                                                                                                  | <b>22</b> – Common Nighthawk C                                                      | S           | 50 – Narrow-leaf Cattail                                                                                             |                |                                                       |
| 27 – Chukar U AY 55 – Common Camas Plants & Insects                                                                                                                                                                                                                                                                                                                                                                                                                                                                                                                                                                                                                                                                                                                                                                                                                                                                                                                                                                                                                                                                                                                                                                                                                                                                                                                                                                                                                                                                                                                                                                                                                                                                                                                                                                                                                                                                                                                                                                                                                                                                                                                                                                                                                                                                                                                                                                                                                                                                                                                                                                                                                                                                                                                                                                                                                                                                                                                                                                                                                                                                                                                                                                                                               | 27 – Chukar U AY 55 – Common Camas Plants & Insects                                                                                                                                                                                                                                                                                                                                                                                                                                                                                                                                                                                                                                                                                                                                                                                                                                                                                                                                                                                                                                                                      | <b>24</b> – Columbian Sharp-tailed Grouse . R<br><b>25</b> – Ring-necked Pheasant C | AY          | <b>52</b> – Salmon Globernallow                                                                                      |                | R Rare                                                |
|                                                                                                                                                                                                                                                                                                                                                                                                                                                                                                                                                                                                                                                                                                                                                                                                                                                                                                                                                                                                                                                                                                                                                                                                                                                                                                                                                                                                                                                                                                                                                                                                                                                                                                                                                                                                                                                                                                                                                                                                                                                                                                                                                                                                                                                                                                                                                                                                                                                                                                                                                                                                                                                                                                                                                                                                                                                                                                                                                                                                                                                                                                                                                                                                                                                                   |                                                                                                                                                                                                                                                                                                                                                                                                                                                                                                                                                                                                                                                                                                                                                                                                                                                                                                                                                                                                                                                                                                                          | <b>27</b> – ChukarU                                                                 | AY          | <b>55</b> – Common Camas                                                                                             | Y              |                                                       |