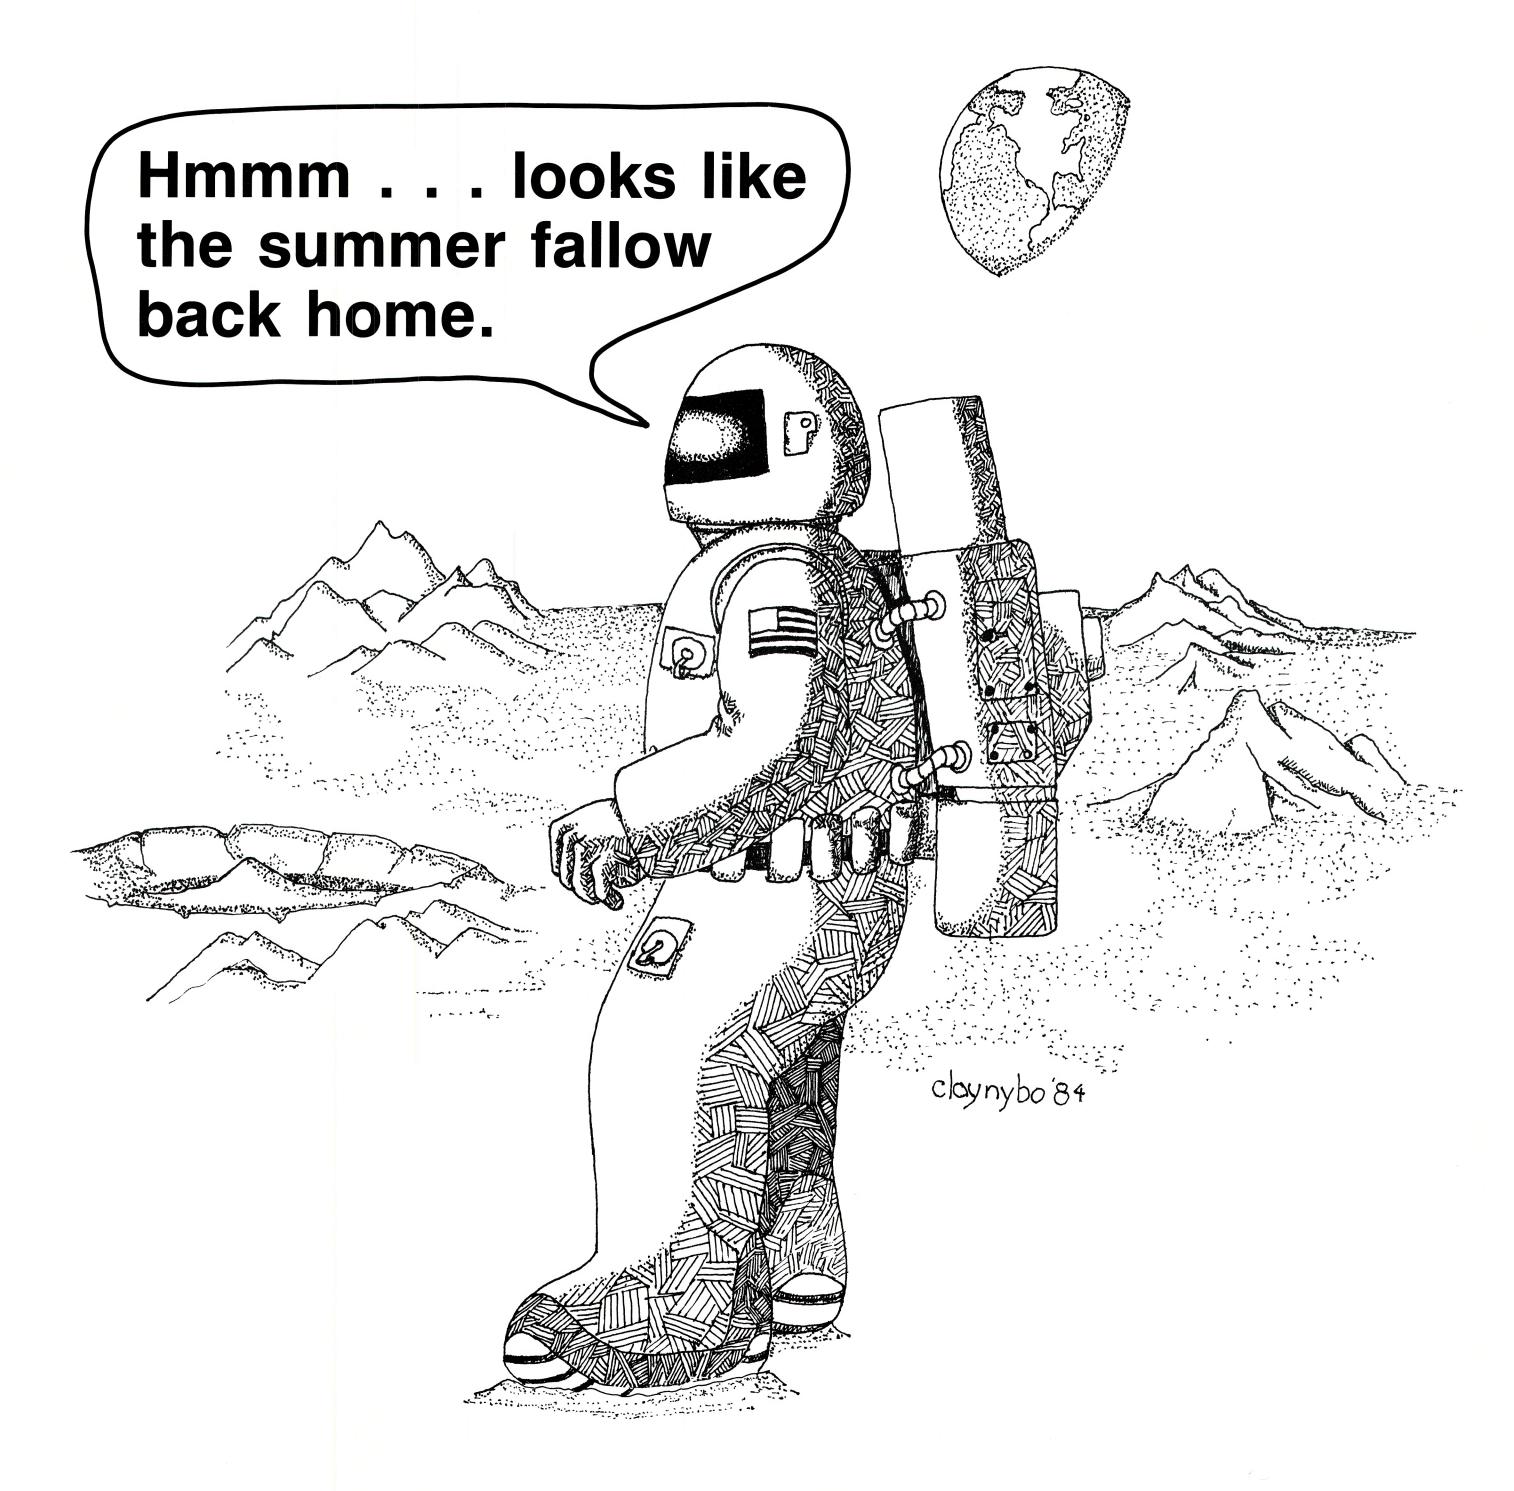

nment Posters

University Archives and Special Collections

1-1-1985

## Does Your Country Look Like the Dark Side of the Moon

United States Natural Resources Conservation Service

Follow this and additional works at: http://digitalcommons.cwu.edu/government\_posters

## Recommended Citation

United States Natural Resources Conservation Service, "Does Your Country Look Like the Dark Side of the Moon" (1985). U.S. Government Posters. Book 25.

http://digitalcommons.cwu.edu/government\_posters/25

This Book is brought to you for free and open access by the University Archives and Special Collections at ScholarWorks@CWU. It has been accepted for inclusion in U.S. Government Posters by an authorized administrator of ScholarWorks@CWU.

## Does Your County Look Like the Dark Side of the Moon?