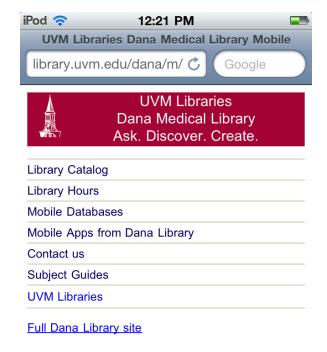

# Dana Mobile Web Page <u>library.uvm.edu/dana/m/</u>

Access on any mobile browser, e.g. Safari, Google, Firefox

Selected information from Dana website in an easy to read and navigate format