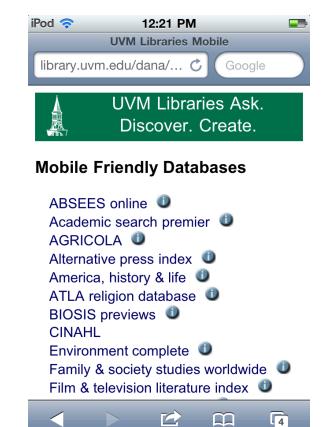

## **Mobile Friendly Databases**

Databases with mobile enabled websites

- Nothing to install
- Some will automatically redirect you to mobile version, others will not
- Streamlined, not all features available
- Many require you to create a username and password from a network computer before you log in with your mobile device
- Most will automatically recognize your IP address if you are on campus