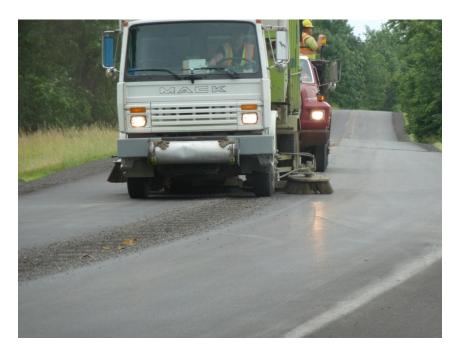

Markers with Painted Rumble Stripes

Tuesday March 6, 2011

Presented By:

Dana Plattner - INDOT

Mike Prather - INDOT

Stuart Mitkey - INDOT





Mike Prather

## SR38 CONSTRUCTION & CLRS APPLICATION





#### INDOT Specification (Original)



#### INDOT Specification (Modified)



## Paving May 31,







SR 38 Total Project Cost Approx \$227,000/lane mile

Job Length 44000ft (8.3 mi)

#### Paving May 31, 2011







SR 38 Total Project Cost Approx \$227,000/lane mile

Job Length 44000ft (8.3 mi)

# Joint Adhesi May 31, 201





Actual SR 38 Cost per change order \$8,000/lane mile

Expected Cost per Mike Prather \$3,200/lane mile

#### Milling June 23







Actual SR 38 Cost per change order \$1,375/lane mile

Expected Cost per National Average \$1,585/lane mile

### Sweeping June 2







#### Fog Sealing July 1







Actual SR 38 Cost per change order \$1,500/lane mile

Expected Cost per Mike Prather \$300/lane mile

#### Thermoplastic July 22, 2011





Actual SR 38 Cost per change order \$1,640/lane mile

\$1,640/lane mile

#### Painting July 22, 2011





Actual SR 38 Cost per change order \$1,110/lane mile

Expected Cost per Joe Wilson \$1,110/lane mile

# Retroreflectivity August 11 & November 10, 2011





Actual SR 38 Cost per change order \$1,284/project

Expected Cost per Joe Wilson \$1284/project

#### **SR38 Questions**