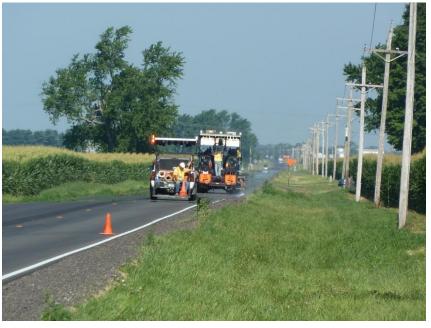

## Paving May 31,

SR 38 Total Project Cost Approx \$227,000/lane mile

Job Length 44000ft (8.3 mi)

#### Paving May 31, 2011

SR 38 Total Project Cost Approx \$227,000/lane mile

Job Length 44000ft (8.3 mi)