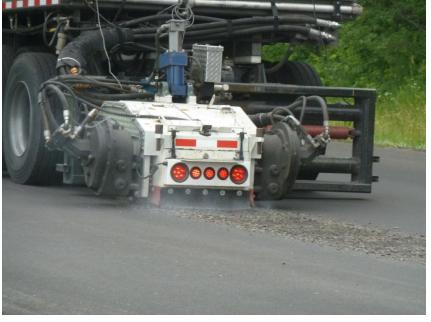

#### Milling June 23

Actual SR 38 Cost per change order \$1,375/lane mile

Expected Cost per National Average \$1,585/lane mile