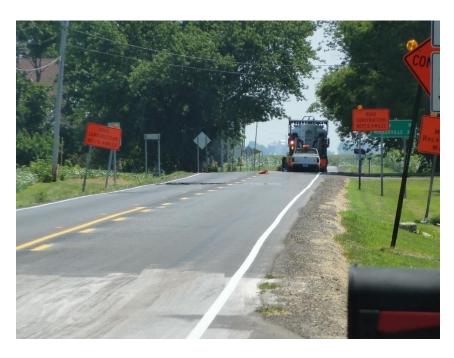

ed)



## Paving May 31,







SR 38 Total Project Cost Approx \$227,000/lane mile

Job Length 44000ft (8.3 mi)

#### Paving May 31, 2011







SR 38 Total Project Cost Approx \$227,000/lane mile

Job Length 44000ft (8.3 mi)

# Joint Adhesi May 31, 201





Actual SR 38 Cost per change order \$8,000/lane mile

Expected Cost per Mike Prather \$3,200/lane mile

#### Milling June 23







Actual SR 38 Cost per change order \$1,375/lane mile

Expected Cost per National Average \$1,585/lane mile

### Sweeping June 2







#### Fog Sealing July 1







Actual SR 38 Cost per change order \$1,500/lane mile

Expected Cost per Mike Prather \$300/lane mile

#### Thermoplastic July 22, 2011





Actual SR 38 Cost per change order \$1,640/lane mile

\$1,640/lane mile

#### Painting July 22, 2011





Actual SR 38 Cost per change order \$1,110/lane mile

Expected Cost per Joe Wilson \$1,110/lane mile

# Retroreflectivity August 11 & November 10, 2011





Actual SR 38 Cost per change order \$1,284/project

Expected Cost per Joe Wilson \$1284/project

#### **SR38 Questions**