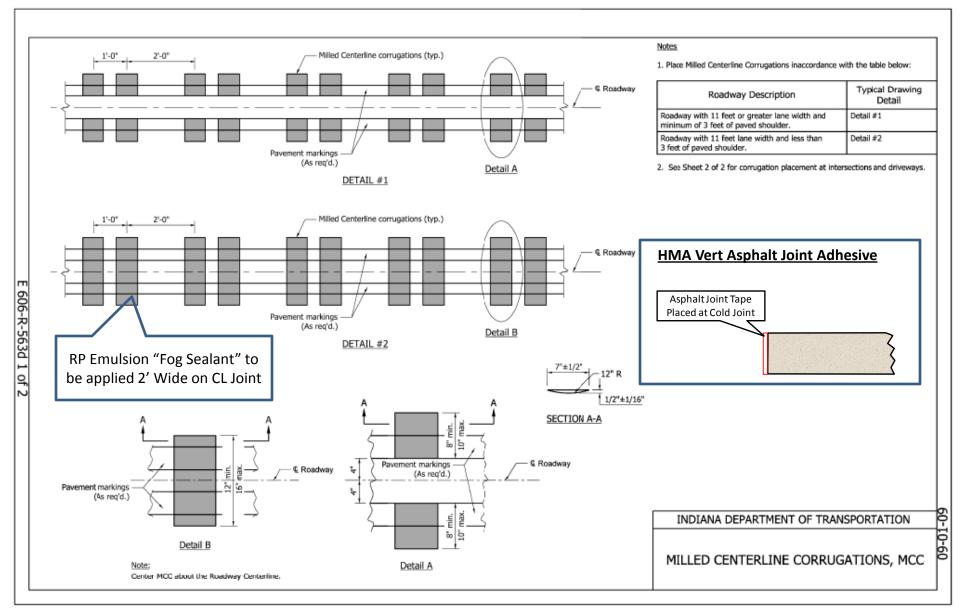

#### Purdue Road School 2012

## Session # 23: Replacing Raised Pavement Markers with Painted Rumble Stripes

Tuesday March 6, 2011

Presented By:

Dana Plattner - INDOT

Mike Prather - INDOT

Stuart Mitkey - INDOT





Mike Prather

## SR38 CONSTRUCTION & CLRS APPLICATION





#### INDOT Specification (Original)



#### INDOT Specification (Modified)



## Paving May 31,







SR 38 Total Project Cost Approx \$227,000/lane mile

Job Length 44000ft (8.3 mi)

#### Paving May 31, 2011







SR 38 Total Project Cost Approx \$227,000/lane mile

Job Length 44000ft (8.3 mi)

# Joint Adhesi May 31, 201





Actual SR 38 Cost per change order \$8,000/lane mile

Expected Cost per Mike Prather \$3,200/lane mile

#### Milling June 23







Actual SR 38 Cost per change order \$1,375/lane mile

Expected Cost per National Average \$1,585/lane mile

### Sweeping June 2







#### Fog Sealing July 1







Actual SR 38 Cost per change order \$1,500/lane mile

Expected Cost per Mike Prather \$300/lane mile

#### Thermoplastic July 22, 2011





Actual SR 38 Cost per change order \$1,640/lane mile

\$1,640/lane mile

#### Painting July 22, 2011





A