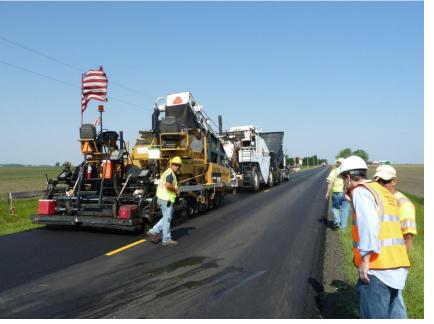

## Paving May 31,

SR 38 Total Project Cost Approx \$227,000/lane mile

Job Length 44000ft (8.3 mi)

#### Paving May 31, 2011

SR 38 Total Project Cost Approx \$227,000/lane mile

Job Length 44000ft (8.3 mi)