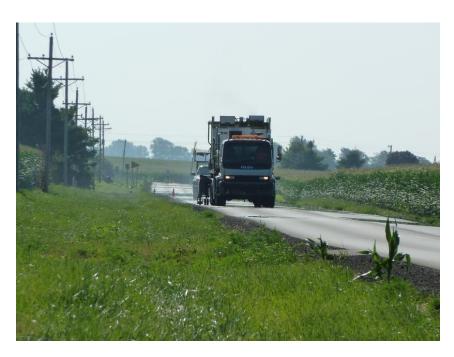

## Paving May 31,

SR 38 Total Project Cost Approx \$227,000/lane mile

Job Length 44000ft (8.3 mi)

#### Paving May 31, 2011

SR 38 Total Project Cost Approx \$227,000/lane mile

Job Length 44000ft (8.3 mi)