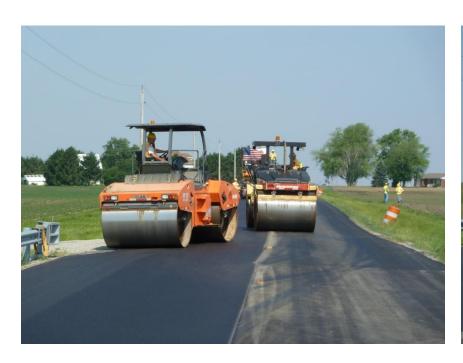

## Paving May 31,

SR 38 Total Project Cost Approx \$227,000/lane mile

Job Length 44000ft (8.3 mi)

#### Paving May 31, 2011

SR 38 Total Project Cost Approx \$227,000/lane mile

Job Length 44000ft (8.3 mi)