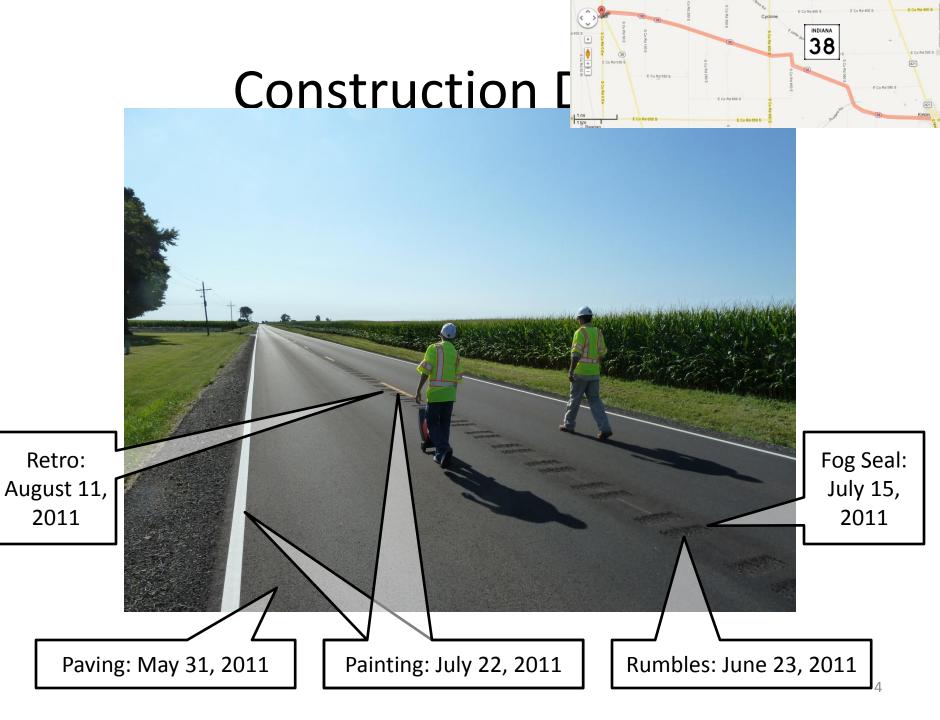

## SR38 CONSTRUCTION & CLRS APPLICATION

## Paving May 31,

SR 38 Total Project Cost Approx \$227,000/lane mile

Job Length 44000ft (8.3 mi)

#### Paving May 31, 2011

SR 38 Total Project Cost Approx \$227,000/lane mile

Job Length 44000ft (8.3 mi)

# Joint Adhesi May 31, 201

Actual SR 38 Cost per change order \$8,000/lane mile

Expected Cost per Mike Prather \$3,200/lane mile

#### Milling June 23

Actual SR 38 Cost per change order \$1,375/lane mile

Expected Cost per National Average \$1,585/lane mile

### Sweeping June 2

#### Fog Sealing July 1

Actual SR 38 Cost per change order \$1,500/lane mile

Expected Cost per Mike Prather \$300/lane mile

#### Thermoplastic July 22, 2011

Actual SR 38 Cost per change order \$1,640/lane mile

\$1,640/lane mile

#### Painting July 22, 2011

Actual SR 38 Cost per change order \$1,110/lane mile

Expected Cost per Joe Wilson \$1,110/lane mile

# Retroreflectivity August 11 & November 10, 2011

Actual SR 38 Cost per change order \$1,284/project

Expected Cost per Joe Wilson \$1284/project