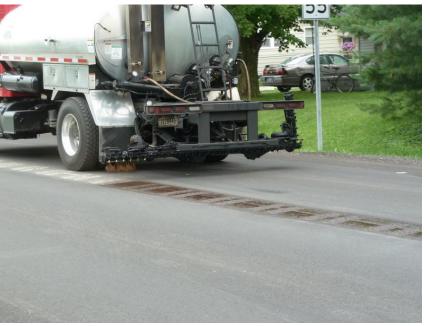

es

Tuesday March 6, 2011

Presented By:

Dana Plattner - INDOT

Mike Prather - INDOT

Stuart Mitkey - INDOT





Mike Prather

## SR38 CONSTRUCTION & CLRS APPLICATION





#### INDOT Specification (Original)



#### INDOT Specification (Modified)



## Paving May 31,







SR 38 Total Project Cost Approx \$227,000/lane mile

Job Length 44000ft (8.3 mi)

#### Paving May 31, 2011







SR 38 Total Project Cost Approx \$227,000/lane mile

Job Length 44000ft (8.3 mi)

# Joint Adhesi May 31, 201





Actual SR 38 Cost per change order \$8,000/lane mile

Expected Cost per Mike Prather \$3,200/lane mile

#### Milling June 23







Actual SR 38 Cost per change order \$1,375/lane mile

Expected Cost per National Average \$1,585/lane mile

### Sweeping June 2







#### Fog Sealing July 1







Actual SR 38 Cost per change order \$1,500/lane mile

Expected Cost per Mike Prather \$300/lane mile

#### Thermoplastic July 22, 2011





Actual SR 38 Cost per change order \$1,640/lane mile

\$1,640/lane mile

#### Painting July 22, 2011





Actual SR 38 Cost per change order \$1,110/lane mile

Expected Cost per Joe Wilson \$1,110/lane mile

# Retroreflectivity August 11 & November 10, 2011





Actual SR 38 Cost per change order \$1,284/project

Expected Cost per Joe Wilson \$1284/project

#### **SR38 Questions**