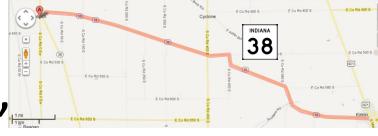

## SR38 CONSTRUCTION & CLRS APPLICATION

## Paving May 31,

SR 38 Total Project Cost Approx \$227,000/lane mile

Job Length 44000ft (8.3 mi)

#### Paving May 31, 2011

SR 38 Total Project Cost Approx \$227,000/lane mile

Job Length 44000ft (8.3 mi)