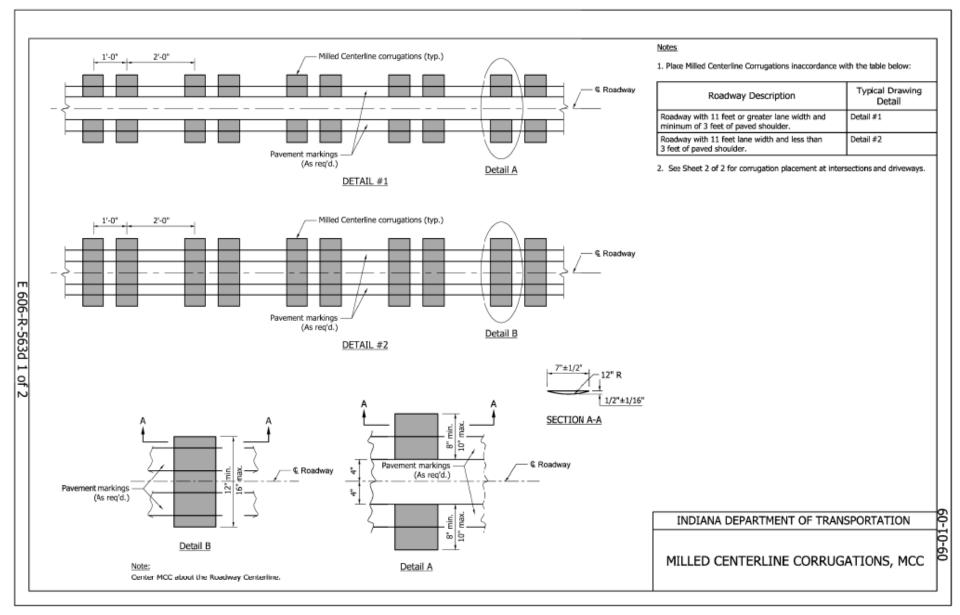

#### Purdue Road School 2012

## Session # 23: Replacing Raised Pavement Markers with Painted Rumble Stripes

Tuesday March 6, 2011

Presented By:

Dana Plattner - INDOT

Mike Prather - INDOT

Stuart Mitkey - INDOT





Mike Prather

## SR38 CONSTRUCTION & CLRS APPLICATION





#### INDOT Specification (Original)



#### INDOT Specification (Modified)



## Paving May 31,







SR 38 Total Project Cost Approx \$227,000/lane mile

Job Length 44000ft (8.3 mi)

#### Paving May 31, 2011







SR 38 Total Project Cost Approx \$227,000/lane mile

Job Length 44000ft (8.3 mi)

# Joint Adhesi May 31, 201





Actual SR 38 Cost per change order \$8,000/lane mile

Expected Cost per Mike Prather \$3,200/lane mile

#### Milling June 23







Actual SR 38 Cost per change order \$1,375/lane mile

Expected Cost per National Average \$1,585/lane mile

### Sweeping June 2







#### Fog Sealing July 1







Actual SR 38 Cost per change order \$1,500/lane mile

Expected Cost per Mike Prather \$300/lane mile

#### Thermoplastic July 22, 2011





Actual SR 38 Cost per change order \$1,640/lane mile

\$1,640/lane m