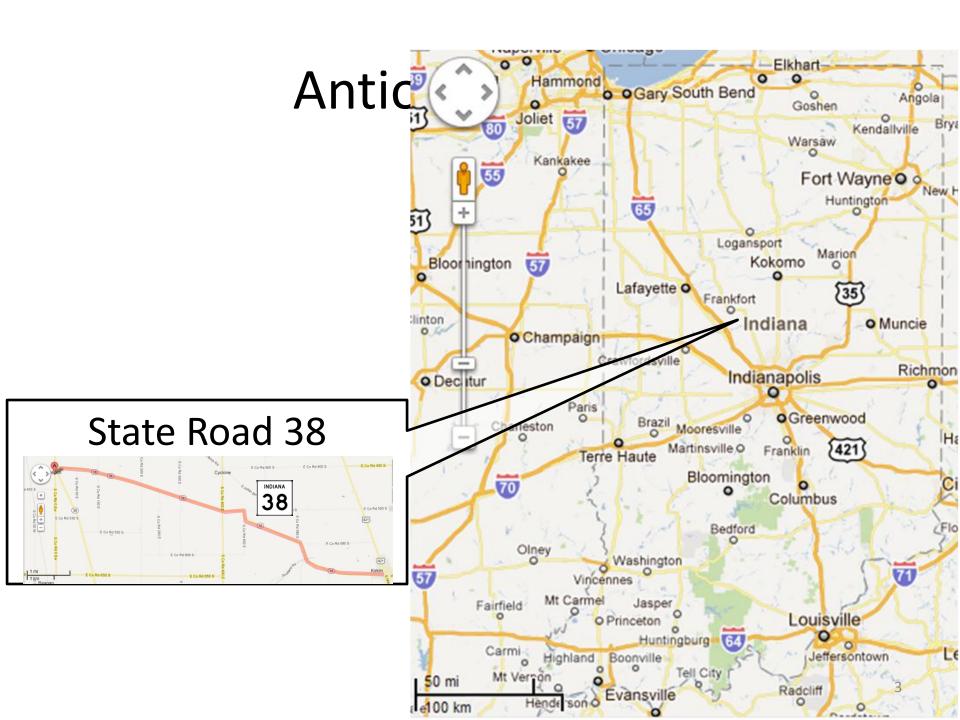

#### Purdue Road School 2012

## Session # 23: Replacing Raised Pavement Markers with Painted Rumble Stripes

Tuesday March 6, 2011

Presented By:

Dana Plattner - INDOT

Mike Prather - INDOT

Stuart Mitkey - INDOT





Mike Prather

## SR38 CONSTRUCTION & CLRS APPLICATION





#### INDOT Specification (Original)



#### INDOT Specification (Modified)



## Paving May 31,







SR 38 Total Project Cost Approx \$227,000/lane mile

Job Length 44000ft (8.3 mi)

#### Paving May 31, 2011







SR 38 Total Project Cost Approx \$227,000/lane mile

Job Length 44000ft (8.3 mi)

# Joint Adhesi May 31, 201





Actual SR 38 Cost per change order \$8,000/lane mile

Expected Cost per Mike Prather \$3,200/lane mile

#### Milling June 23







Actual SR 38 Cost per change order \$1,375/lane mile

Expected Cost per National Average \$1,585/lane mile

### Sweeping June 2







#### Fog Sealing July 1







Actual SR 38 Cost per change order \$1,500/lane mile

Expected Cost per Mike Prather \$300/lane mile

#### Thermoplastic July 22, 2011





Actual SR 38 Cost per chang