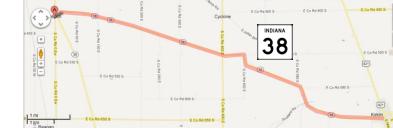

## SR38 CONSTRUCTION & CLRS APPLICATION

## Paving May 31,

SR 38 Total Project Cost Approx \$227,000/lane mile

Job Length 44000ft (8.3 mi)

#### Paving May 31, 2011

SR 38 Total Project Cost Approx \$227,000/lane mile

Job Length 44000ft (8.3 mi)