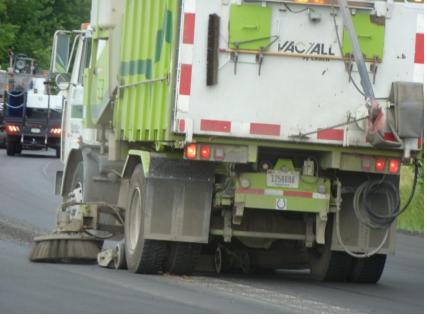

rkers with Painted Rumble Stripes

Tuesday March 6, 2011

Presented By:

Dana Plattner - INDOT

Mike Prather - INDOT

Stuart Mitkey - INDOT





Mike Prather

## SR38 CONSTRUCTION & CLRS APPLICATION





#### INDOT Specification (Original)



#### INDOT Specification (Modified)



## Paving May 31,







SR 38 Total Project Cost Approx \$227,000/lane mile

Job Length 44000ft (8.3 mi)

#### Paving May 31, 2011







SR 38 Total Project Cost Approx \$227,000/lane mile

Job Length 44000ft (8.3 mi)

# Joint Adhesi May 31, 201





Actual SR 38 Cost per change order \$8,000/lane mile

Expected Cost per Mike Prather \$3,200/lane mile

#### Milling June 23







Actual SR 38 Cost per change order \$1,375/lane mile

Expected Cost per National Average \$1,585/lane mile

### Sweeping June 2







#### Fog Sealing July 1







Actual SR 38 Cost per change order \$1,500/lane mile

Expected Cost per Mike Prather \$300/lane mile

#### Thermoplastic July 22, 2011





Actual SR 38 Cost per change order \$1,640/lane mile

\$1,640/lane mile

#### Painting July 22, 2011





Actual SR 38 Cost per change order \$1,110/lane mile

Expected Cost per Joe Wilson \$1,110/lane mile

# Retroreflectivity August 11 & November 10, 2011





Actual SR 38 Cost per change order \$1,284/project

Expected Cost per Joe Wilson \$1284/project

#### **SR38 Questions**