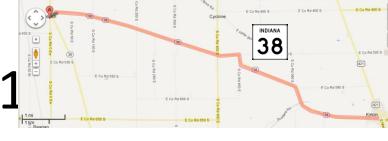

tripes

Tuesday March 6, 2011

Presented By:

Dana Plattner - INDOT

Mike Prather - INDOT

Stuart Mitkey - INDOT





Mike Prather

## SR38 CONSTRUCTION & CLRS APPLICATION





#### INDOT Specification (Original)



#### INDOT Specification (Modified)



## Paving May 31,







SR 38 Total Project Cost Approx \$227,000/lane mile

Job Length 44000ft (8.3 mi)

#### Paving May 31, 2011







SR 38 Total Project Cost Approx \$227,000/lane mile

Job Length 44000ft (8.3 mi)

# Joint Adhesi May 31, 201





Actual SR 38 Cost per change order \$8,000/lane mile

Expected Cost per Mike Prather \$3,200/lane mile

#### Milling June 23







Actual SR 38 Cost per change order \$1,375/lane mile

Expected Cost per National Average \$1,585/lane mile

### Sweeping June 2







#### Fog Sealing July 1







Actual SR 38 Cost per change order \$1,500/lane mile

Expected Cost per Mike Prather \$300/lane mile

#### Thermoplastic July 22, 2011





Actual SR 38 Cost per change order \$1,640/lane mile

\$1,640/lane mile

#### Painting July 22, 2011





Actual SR 38 Cost per change order \$1,110/lane mile

Expected Cost per Joe Wilson \$1,110/lane mile

# Retroreflectivity August 11 & November 10, 2011





Actual SR 38 Cost per change order \$1,284/project

Expected Cost per Joe Wilson \$1284/project

#### **SR38 Questions**