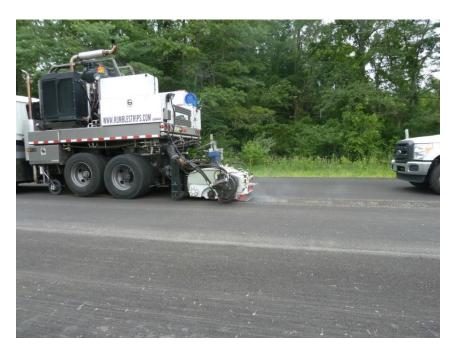

#### Milling June 23

Actual SR 38 Cost per change order \$1,375/lane mile

Expected Cost per National Average \$1,585/lane mile