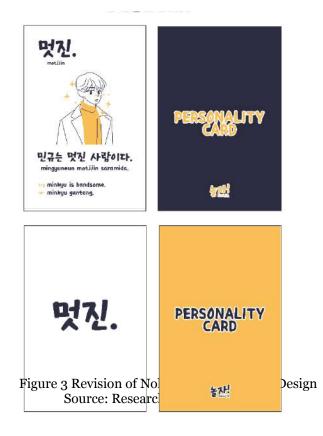

#### **Design Revision**

Based on the analysis results on the Nolja card design, there are some problems, namely, the text readability is still rather low, the text colour needs to be enhanced, there is no main vocabulary material on each card since the layout is evenly justified and the card seems small as the learning media. To overcome this problem, the Nolja brand has arranged the layout of the card's User Interface and material emphasis by changing the size of the card from 7x11 cm to 8x12 cm suitable with the Dixit card as the size standard for educational games, removing the frame so it doesn't seem 'tight' and more spacious, placing the main vocabulary material on the top left in order to make the main material more highlighted, placing material of sample of daily sentences and Indonesian and English translations under illustrations in a balanced way so that it is comfortable to read, change the typography type in the text for the material from gaegu font into KCC무럭무럭 font which has the characteristics of a high level of readability due to the thickness and looks solid, rounded, and san serif, therefore it will remain conform with the Swiss design style and planned doodle that applied to the card, and darken the pastel blue colour to become navy blue in the text colour and illustration stroke to make it look clear and solid

Figure 4. Details of the Nolja Card Design Revision Source: Researcher Documentation