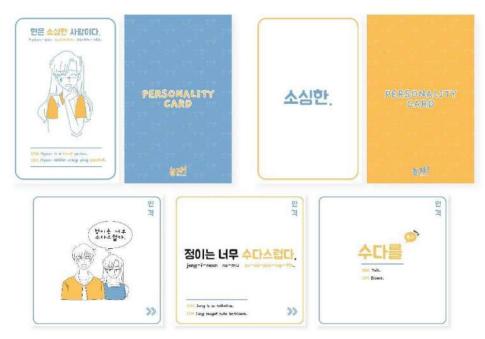

Figure 1. Nolja logo Source: Researcher documentation

Figure 2. Nolja master design and layout Source: Researcher documentation

After conducting a testing process of Nolja brand design work through interviews with expert users, extreme users, and surveys of the 100 target audiences it can be concluded on each topic analyzed. The conclusion of the interview analysis from expert users, extreme users, and 100 target audiences, that is regarding the design and effectiveness of Nolja vocabulary cards, the design style of that Nolja vocabulary card is appropriate with the target market. Using Swiss design style and Planned Doodle illustration style that emphasizes the aspect of simple, tidiness, legibility, orderly, and suitable for user interface design, and using bright pastel colours that appropriate to women, However, according to expert users, extreme users, and 100 target audiences, regarding the text readability on the card is still too low, therefore it is necessary to intensify the color on the text. Regarding material emphasis layout, according to some extreme users, expert users and target audiences, the main vocabulary material on each card is not visible because the layout is evenly shared.

#### **Design Revision**

Based on the analysis results on the Nolja card design, there are some problems, namely, the text readability is still rather low, the text colour needs to be enhanced, there is no main vocabulary material on each card since the layout is evenly justified and the card seems small as the learning media. To overcome this problem, the Nolja brand has arranged the layout of the card's User Interface and material emphasis by changing the size of the card from 7x11 cm to 8x12 cm suitable with the Dixit card as the size standard for educational games, removing the frame so it doesn't seem 'tight' and more spacious, placing the main vocabulary material on the top left in order to make the main material more highlighted, placing material of sample of daily sentences and Indonesian and English translations under illustrations in a balanced way so that it is comfortable to read, change the typography type in the text for the material from gaegu font into KCC무럭무럭 font which has the characteristics of a high level of readability due to the thickness and looks solid, rounded, and san serif, therefore it will remain conform with the Swiss design style and planned doodle that applied to the card, and darken the pastel blue colour to become navy blue in the text colour and illustration stroke to make it look clear and solid