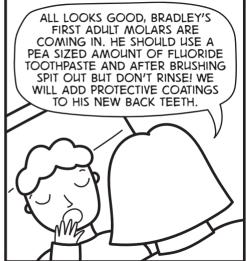

#### Key points to help your child keep good dental health:

- NHS dental care is free for children.
- Children's teeth should be brushed at least twice per day with fluoride toothpaste.
- After brushing children should not rinse their mouths but instead should only spit.
- Children should have their teeth brushed for them or be supervised until they can do this well for themselves
- Reduce sugary foods and drinks. If children have these, keep them to mealtimes only.