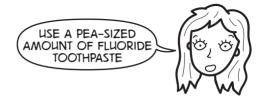

#### Key points to help your child keep good dental health:

- NHS dental care is free for children.
- Children's teeth should be brushed at least twice per day with fluoride toothpaste.
- After brushing children should not rinse their mouths but instead should only spit.
- Children should have their teeth brushed for them or be supervised until they can do this well for themselves
- Reduce sugary foods and drinks. If children have these, keep them to mealtimes only.