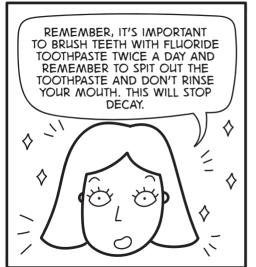

#### Key points to help your child keep good dental health:

- NHS dental care is free for children.
- Children's teeth should be brushed at least twice per day with fluoride toothpaste.
- After brushing children should not rinse their mouths but instead should only spit.
- Children should have their teeth brushed for them or be supervised until they can do this well for themselves
- Reduce sugary foods and drinks. If children have these, keep them to mealtimes only.