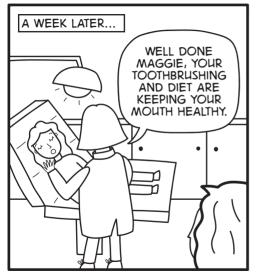

#### Key points to help your child keep good dental health:

- NHS dental care is free for children.
- Children's teeth should be brushed at least twice per day with fluoride toothpaste.
- After brushing children should not rinse their mouths but instead should only spit.
- Children should have their teeth brushed for them or be supervised until they can do this well for themselves
- Reduce sugary foods and drinks. If children have these, keep them to mealtimes only.