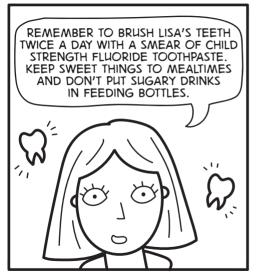

#### Key points to help your child keep good dental health:

- NHS dental care is free for children.
- Children's teeth should be brushed at least twice per day with fluoride toothpaste.
- After brushing children should not rinse their mouths but instead should only spit.
- Children should have their teeth brushed for them or be supervised until they can do this well for themselves
- Reduce sugary foods and drinks. If children have these, keep them to mealtimes only.