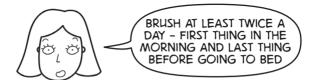

#### Key points to help your child keep good dental health:

- NHS dental care is free for children.
- Children's teeth should be brushed at least twice per day with fluoride toothpaste.
- After brushing children should not rinse their mouths but instead should only spit.
- Children should have their teeth brushed for them or be supervised until they can do this well for themselves
- Reduce sugary foods and drinks. If children have these, keep them to mealtimes only.