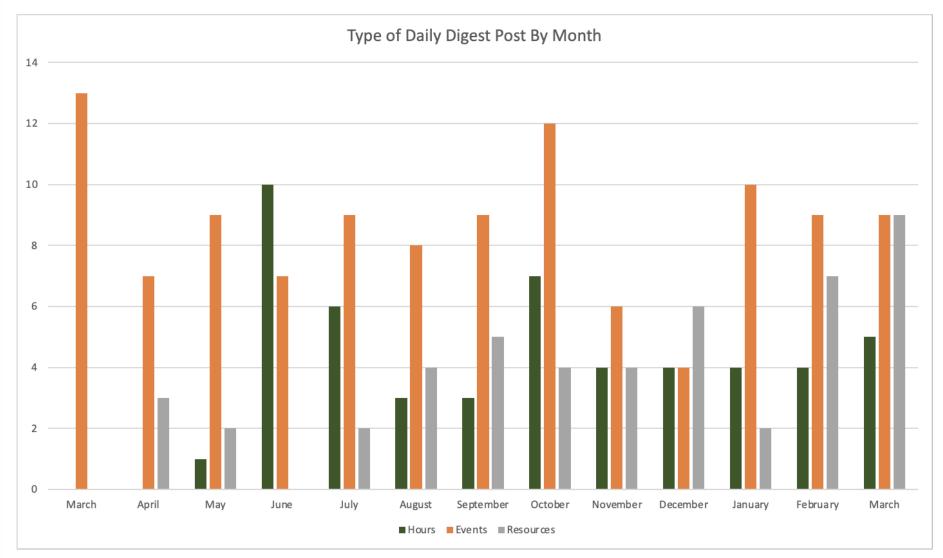

## **Campus Daily Digest Posts**

### Total posts: 211

- Hours (n=51)
- Events (n=112)
- Resources/Services (n=48)