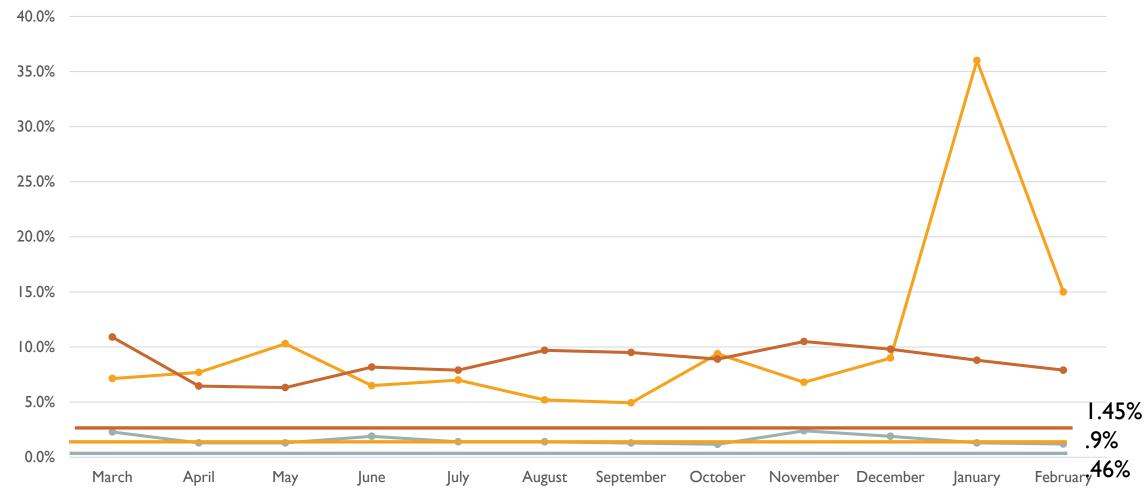

CLINI

**uthsc\_library** Do you know any dental clinics that look like this today?... more

































## **Evaluation**

- Reflections
- Needs
- Modifications







## **Campus Daily Digest Posts**



### Total posts: 211

- Hours (n=51)
- Events (n=112)
- Resources/Services (n=48)





### **Followers**



## Instagram

- +218 New Followers
- 117.4% Increase

### **Twitter**

- +95 New Followers
- 28% Increase

### Facebook

- +78 New Followers
- 46.1% Increase





### **Total Reach**



## Instagram

Average:6,136

### **Twitter**

- 185,443
- 95% decrease

### Facebook

- 11,247
- 3.5% decrease





# **Total Engagements**



## Instagram

• 2,523

### **Twitter**

- 1,872
- 1,421.9% Increase

### Facebook

- 1251
- 208.1% Increase





## **Engagement Rates**











### **Impact by Number: Library Research Guide Visits By Month**

| 2019   | 2020                                                                                                       | 2021                                                                                                                                                                                                                                                                                                        |
|--------|------------------------------------------------------------------------------------------------------------|---------------------------------------------------------------------------------------------------------------------------------------------------------------------------------------