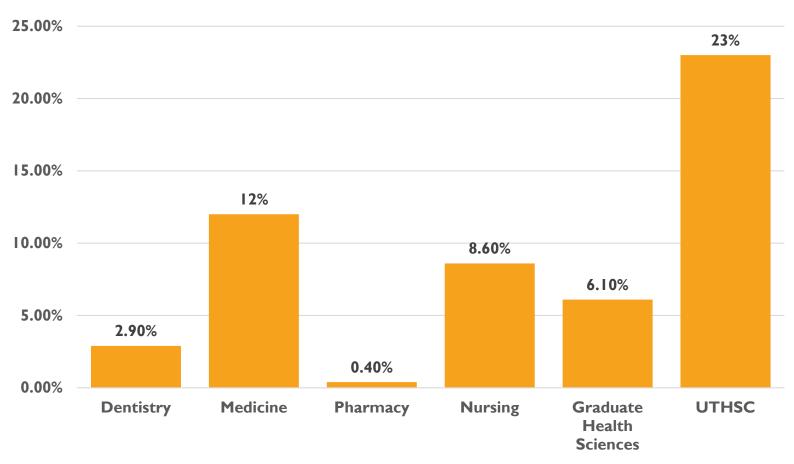

### Overlap of Followers on Instagram

UTHSC Social Media Directory: https://uthsc.edu/social-media/

### 6 Colleges

- Medicine
- Dentistry
- Nursing
- Pharmacy
- Health Professions
- Graduate Health Sciences