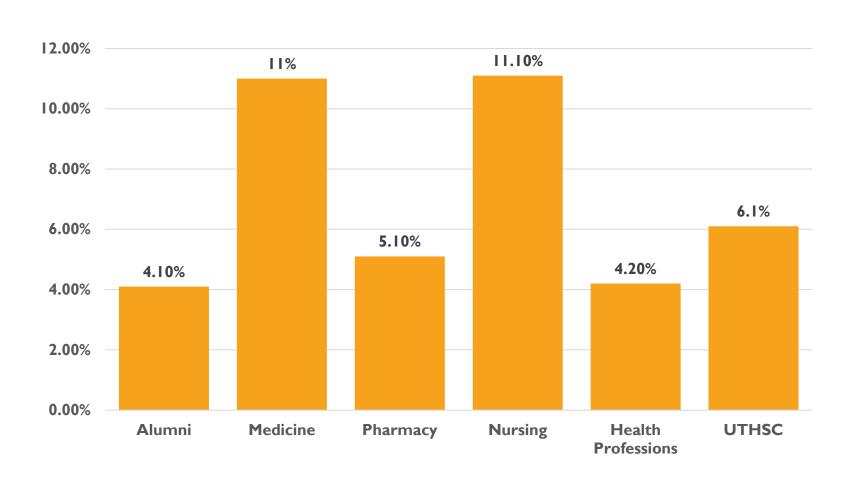

## **Overlap of Followers on Twitter**

### 6 Colleges

- Medicine
- Dentistry
- Nursing
- Pharmacy
- Health Professions
- Graduate Health Sciences