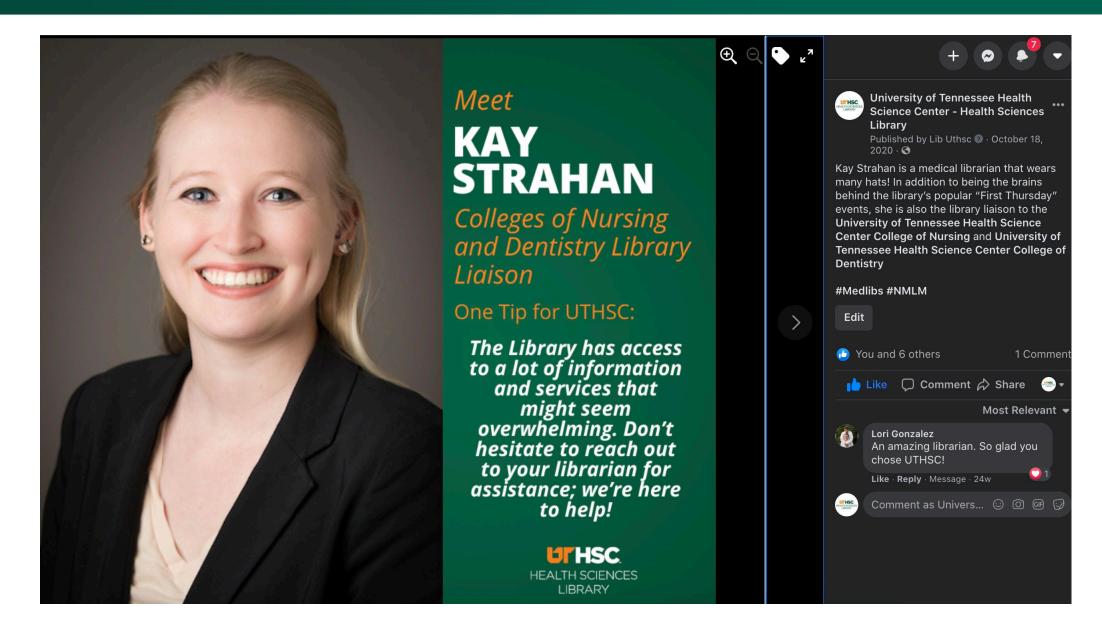

The College of Dentistry library liaison, Kay Strahan, will be having office hours on Wednesdays from 9AM – 11AM. Email her at **kstraha1@uthsc.edu** to get the link to her zoom room.

The College of Pharmacy library liaison, Hilary Jasmin, will be having office hours on Tuesdays from 9AM to 10AM and Thursdays from 3PM to 4PM. Email her at hiasmin@uthsc.edu to get the link to her zoom room.