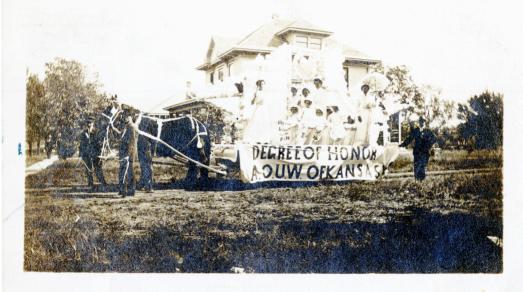

## **FHSU Scholars Repository**

**Tim Johnson Postcard Collection** 

**Tim Johnson Collection** 

December 2021

Postcard: Horses Hitched to a Float with Women on It

Follow this and additional works at: https://scholars.fhsu.edu/tj\_postcards

#### **Recommended Citation**

"Postcard: Horses Hitched to a Float with Women on It" (2021). *Tim Johnson Postcard Collection*. 191. https://scholars.fhsu.edu/tj\_postcards/191

This Postcard is brought to you for free and open access by the Tim Johnson Collection at FHSU Scholars Repository. It has been accepted for inclusion in Tim Johnson Postcard Collection by an authorized administrator of FHSU Scholars Repository.