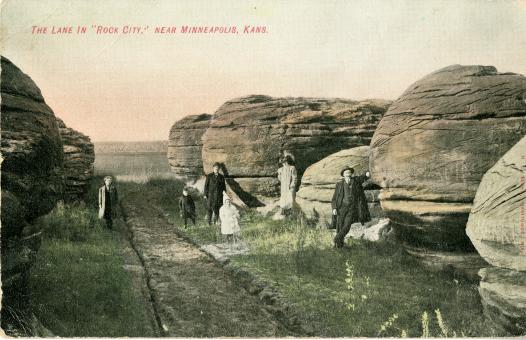

## Postcard: People Posing Between Two Rows of Rock Formations

Wm. H. Cloyd

Follow this and additional works at: https://scholars.fhsu.edu/tj\_postcards

#### Recommended Citation

Cloyd, Wm. H., "Postcard: People Posing Between Two Rows of Rock Formations" (2021). *Tim Johnson Postcard Collection*. 319.

https://scholars.fhsu.edu/tj\_postcards/319

This Postcard is brought to you for free and open access by the Tim Johnson Collection at FHSU Scholars Repository. It has been accepted for inclusion in Tim Johnson Postcard Collection by an authorized administrator of FHSU Scholars Repository.