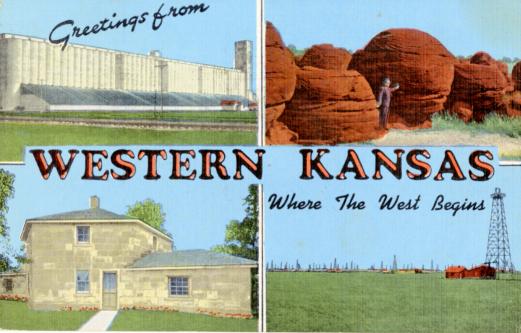

## Postcard: Kansas Scenes

Vera V. Lee

Mari McGee

Follow this and additional works at: https://scholars.fhsu.edu/tj\_postcards