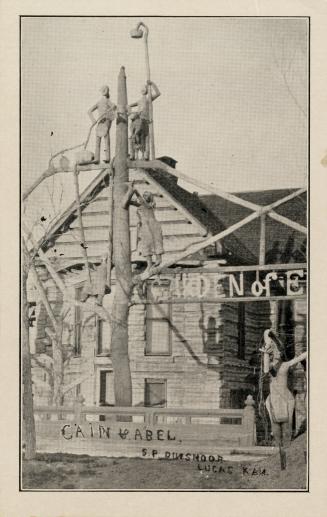

## **FHSU Scholars Repository**

**Tim Johnson Postcard Collection** 

**Tim Johnson Collection** 

December 2021

Postcard: Cain & Abel at Garden of Eden

Follow this and additional works at: https://scholars.fhsu.edu/tj\_postcards