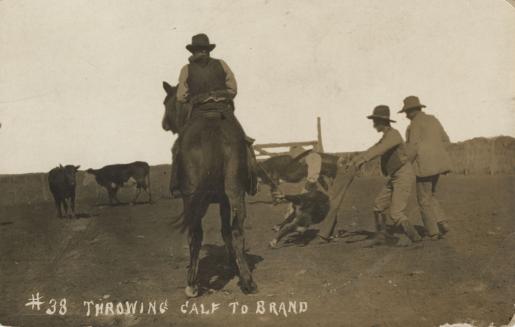

# Postcard: Men Throwing Calf to Brand

R.B.

Nora Toale

Follow this and additional works at: https://scholars.fhsu.edu/tj\_postcards