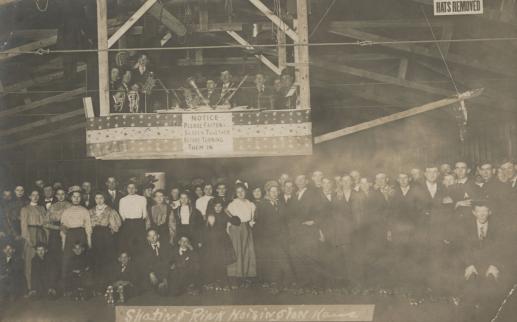

## Postcard: Large Group of People and a Band at a Skating Rink

Follow this and additional works at: https://scholars.fhsu.edu/tj\_postcards