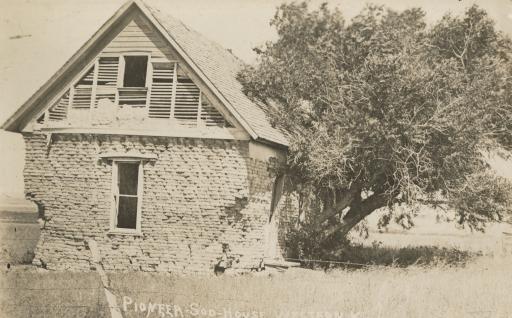

## Postcard: Pioneer Sod House

M. W.

J. H. Doell

Follow this and additional works at: https://scholars.fhsu.edu/tj\_postcards

## **Recommended Citation**

W., M. and Doell, J. H., "Postcard: Pioneer Sod House" (1910). *Tim Johnson Postcard Collection*. 1196. https://scholars.fhsu.edu/tj\_postcards/1196

This Postcard is brought to you for free and open access by the Tim Johnson Collection at FHSU Scholars Repository. It has been accepted for inclusion in Tim Johnson Postcard Collection by an authorized administrator of FHSU Scholars Repository.