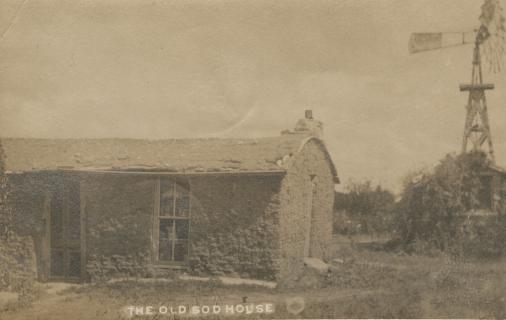

## Postcard: Old Sod House

Edith Schneider

Follow this and additional works at: https://scholars.fhsu.edu/tj\_postcards

## **Recommended Citation**

Schneider, Edith, "Postcard: Old Sod House" (1908). *Tim Johnson Postcard Collection*. 1188. https://scholars.fhsu.edu/tj\_postcards/1188

This Postcard is brought to you for free and open access by the Tim Johnson Collection at FHSU Scholars Repository. It has been accepted for inclusion in Tim Johnson Postcard Collection by an authorized administrator of FHSU Scholars Repository.