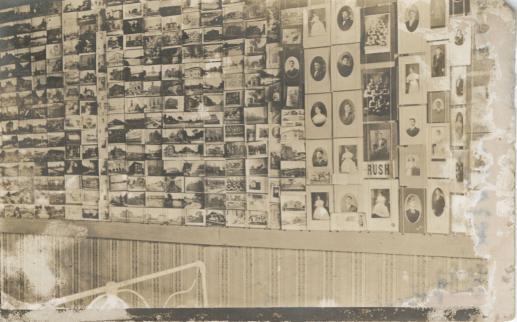

# Postcard: Wall Full of Pictures

Wayne Edwards

**Grace Ridings** 

Follow this and additional works at: https://scholars.fhsu.edu/tj\_postcards

Miss Grace Ridings. Solomon Kans.