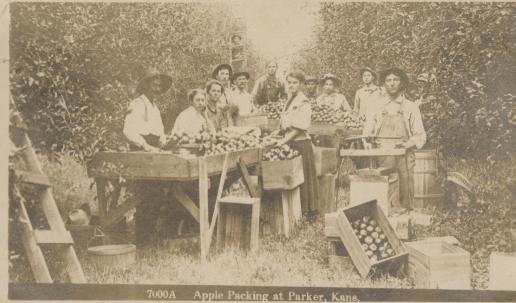

## **FHSU Scholars Repository**

**Tim Johnson Postcard Collection** 

**Tim Johnson Collection** 

4-10-1912

Postcard: Apple Packing

C. H. Ingres

Follow this and additional works at: https://scholars.fhsu.edu/tj\_postcards