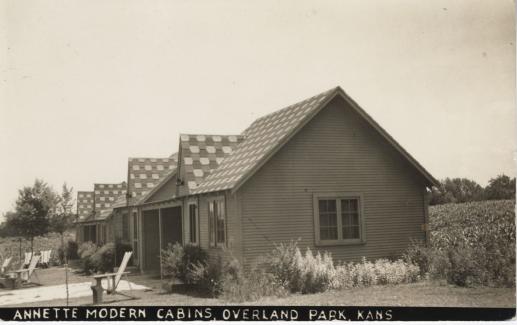

## Postcard: Annette Modern Cabins, Overland Park

Follow this and additional works at: https://scholars.fhsu.edu/tj\_postcards