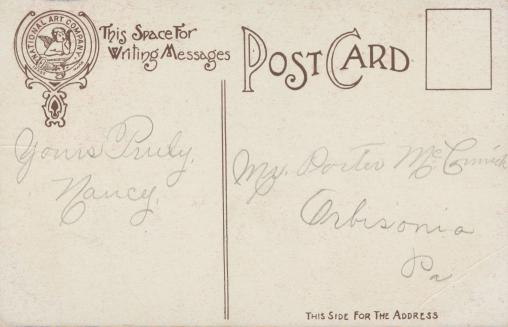

## **Postcard: Kansas**

Nancy McCormick

Porter McCormick

Follow this and additional works at: https://scholars.fhsu.edu/tj\_postcards

## **Recommended Citation**

McCormick, Nancy and McCormick, Porter, "Postcard: Kansas" (1907). *Tim Johnson Postcard Collection*. 829.

https://scholars.fhsu.edu/tj\_postcards/829

This Postcard is brought to you for free and open access by the Tim Johnson Collection at FHSU Scholars Repository. It has been accepted for inclusion in Tim Johnson Postcard Collection by an authorized administrator of FHSU Scholars Repository.