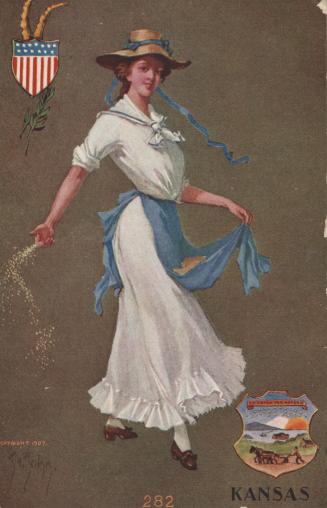

## **Postcard: Kansas**

Nancy McCormick

Porter McCormick

Follow this and additional works at: https://scholars.fhsu.edu/tj\_postcards

## **Recommended Citation**

McCormick, Nancy and McCormick, Porter, "Postcard: Kansas" (1907). *Tim Johnson Postcard Collection*. 829.

https://scholars.fhsu.edu/tj\_postcards/829

This Postcard is brought to you for free and open access by the Tim Johnson Collection at FHSU Scholars Repository. It has been accepted for inclusion in Tim Johnson Postcard Collection by an authorized administrator of FHSU Scholars Repository.