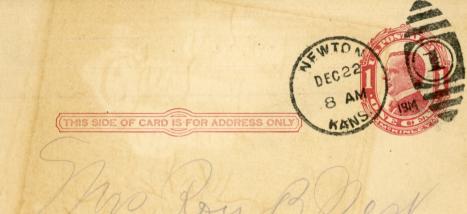

# **FHSU Scholars Repository**

**Tim Johnson Postcard Collection** 

**Tim Johnson Collection** 

12-22-1914

Postcard: Santa Fe Form 9 Standard Card

Roy B. West

Follow this and additional works at: https://scholars.fhsu.edu/tj\_postcards