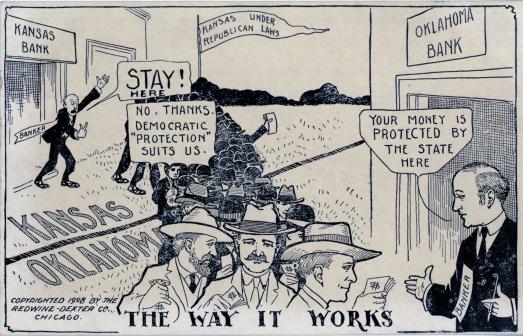

# Postcard: Cartoon of Republicans and Democrats Thoughts on Banking in Kansas and Oklahoma

J. H. Somerville

Follow this and additional works at: https://scholars.fhsu.edu/tj\_postcards