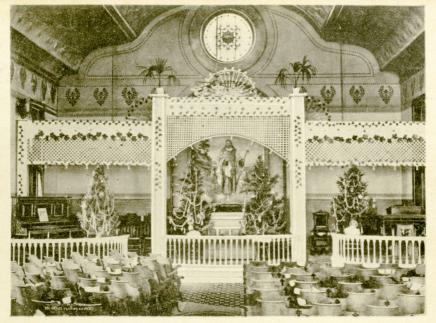

## **Postcard: Mission Church**

Mildred Johnson

Elsie Johnson

Follow this and additional works at: https://scholars.fhsu.edu/tj\_postcards

MISSION CHURCH LINDSBORG, KANS. CHRISTMAS, 1912

Elsie Jon Hansas.