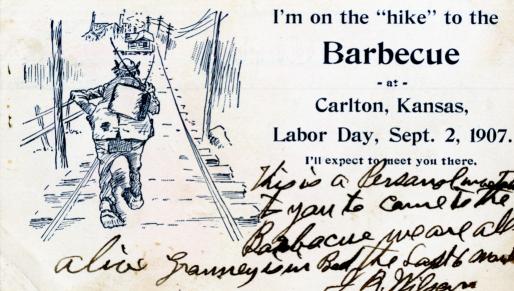

## Postcard: Barbecue

J. R. Wilson

S. M. Gill

Follow this and additional works at: https://scholars.fhsu.edu/tj\_postcards

I'm on the "hike" to the

# Barbecue

Carlton, Kansas,

I'll expect to meet you there.

y is a Bersanolmother. facus mearl.

Post Card. CAA Ars S. W Gill Lapeka