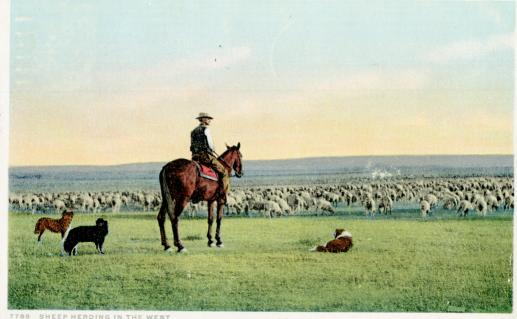

# Postcard: Sheep Herding in the West

N. M. Beaty

Follow this and additional works at: https://scholars.fhsu.edu/tj\_postcards