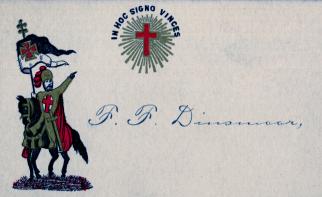

# Postcard: Masonic Business Card signed by F. F. Dinsmoor

F F. Dinsmoor

Follow this and additional works at: https://scholars.fhsu.edu/tj\_postcards

DE MOLAY COMMANDERY, No. 4.

LAWRENCE, KANSAS.