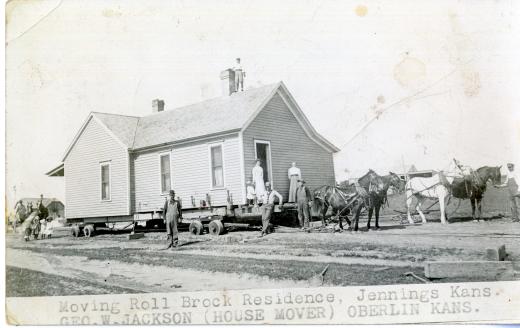

# Postcard: Several People and Horses Standing Next to a House That is Being Moved

C A. Driskell

Follow this and additional works at: https://scholars.fhsu.edu/tj\_postcards