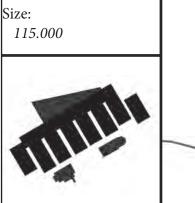

### APPENDIX C

Overview of exhibition center locations

The following pages provide background information on the 34 exhibition centers that were under scrutiny in Chapter 1. For each facility information is provided on its name, year of establishment, year the current facility opened, size (according to UFI, 2012), and relative location within the urban region. To illustrate this last variable, a regional map is provided placing each venue in relation to the urban fabric, highway-system and airports. The maps are based on data provided by the open-source *openstreetmap.org* that provides geographical data. The information from this website was then adapted with desktop-software into the subsequent maps. A legend for these maps is provided at the end of the appendix. All maps are drawn on the scale included in the map of the Frankfurt region. Finally, a floor plan is provided for each facility. An analysis of these data is provided in Chapter 1.