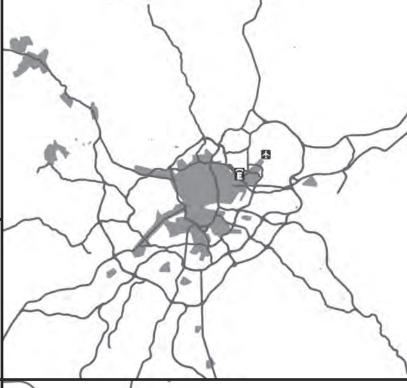

### APPENDIX C

Overview of exhibition center locations

The following pages provide background information on the 34 exhibition centers that were under scrutiny in Chapter 1. For each facility information is provided on its name, year of establishment, year the current facility opened, size (according to UFI, 2012), and relative location within the urban region. To illustrate this last variable, a regional map is provided placing each venue in relation to the urban fabric, highway-system and airports. The maps are based on data provided by the open-source *openstreetmap.org* that provides geographical data. The information from this website was then adapted with desktop-software into the subsequent maps. A legend for these maps is provided at the end of the appendix. All maps are drawn on the scale included in the map of the Frankfurt region. Finally, a floor plan is provided for each facility. An analysis of these data is provided in Chapter 1.

Urban areas

Exhibition center

Water

Other exhibition center in area

Airport