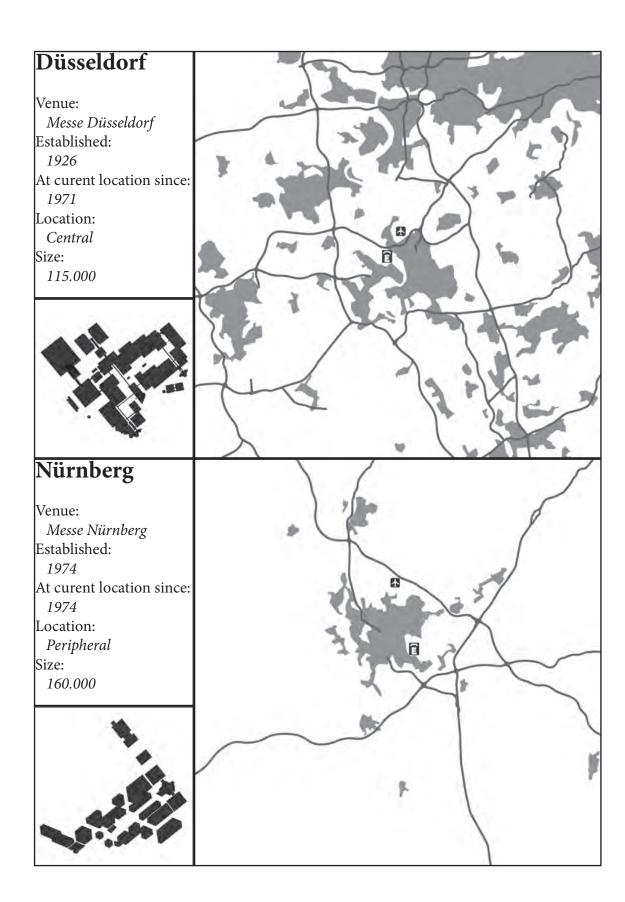

### APPENDIX C

Overview of exhibition center locations

The following pages provide background information on the 34 exhibition centers that were under scrutiny in Chapter 1. For each facility information is provided on its name, year of establishment, year the current facility opened, size (according to UFI, 2012), and relative location within the urban region. To illustrate this last variable, a regional map is provided placing each venue in relation to the urban fabric, highway-system and airports. The maps are based on data provided by the open-source *openstreetmap.org* that provides geographical data. The information from this website was then adapted with desktop-software into the subsequent maps. A legend for these maps is provided at the end of the appendix. All maps are drawn on the scale included in the map of the Frankfurt region. Finally, a floor plan is provided for each facility. An analysis of these data is provided in Chapter 1.