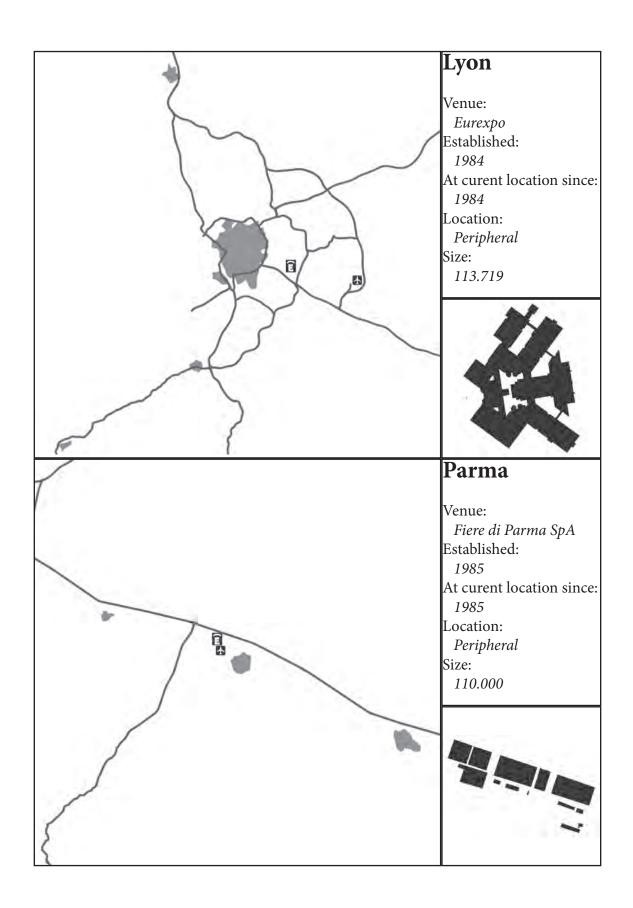

### APPENDIX C

Overview of exhibition center locations

The following pages provide background information on the 34 exhibition centers that were under scrutiny in Chapter 1. For each facility information is provided on its name, year of establishment, year the current facility opened, size (according to UFI, 2012), and relative location within the urban region. To illustrate this last variable, a regional map is provided placing each venue in relation to the urban fabric, highway-system and airports. The maps are based on data provided by the open-source *openstreetmap.org* that provides geographical data. The information from this website was then adapted with desktop-software into the subsequent maps. A legend for these maps is provided at the end of the appendix. All maps are drawn on the scale included in the map of the Frankfurt region. Finally, a floor plan is provided for each facility. An analysis of these data is provided in Chapter 1.