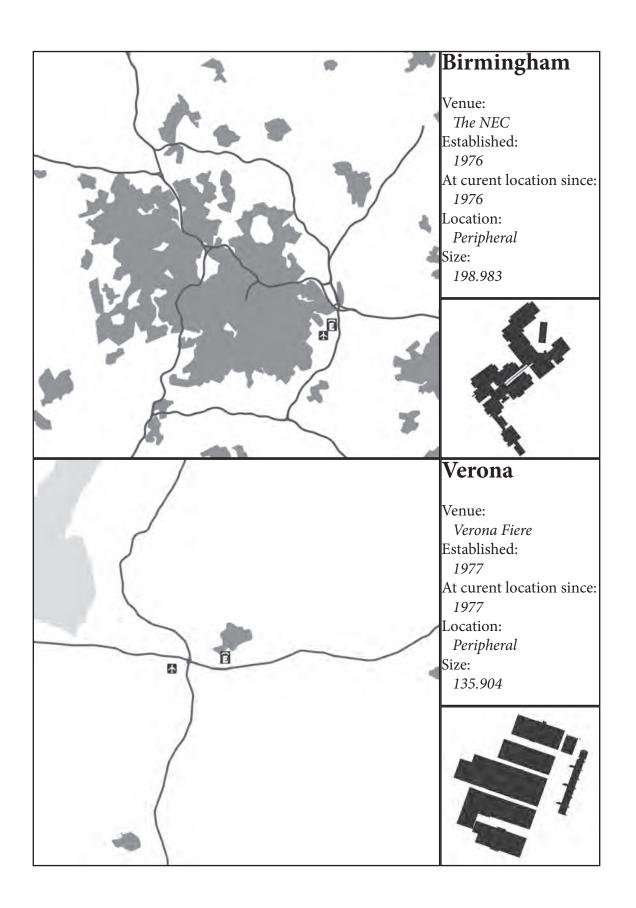

### APPENDIX C

Overview of exhibition center locations

The following pages provide background information on the 34 exhibition centers that were under scrutiny in Chapter 1. For each facility information is provided on its name, year of establishment, year the current facility opened, size (according to UFI, 2012), and relative location within the urban region. To illustrate this last variable, a regional map is provided placing each venue in relation to the urban fabric, highway-system and airports. The maps are based on data provided by the open-source *openstreetmap.org* that provides geographical data. The information from this website was then adapted with desktop-software into the subsequent maps. A legend for these maps is provided at the end of the appendix. All maps are drawn on the scale included in the map of the Frankfurt region. Finally, a floor plan is provided for each facility. An analysis of these data is provided in Chapter 1.