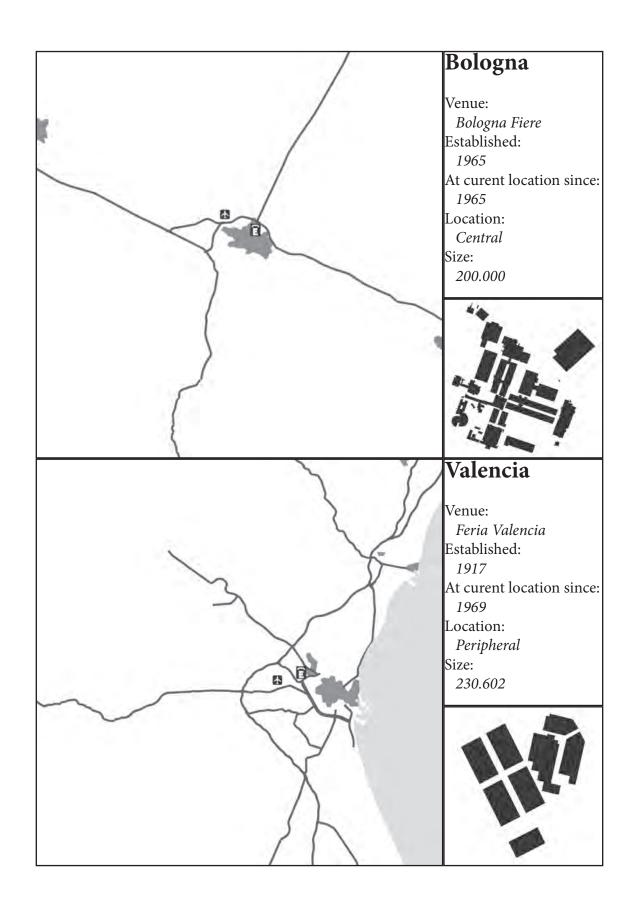

### APPENDIX C

Overview of exhibition center locations

The following pages provide background information on the 34 exhibition centers that were under scrutiny in Chapter 1. For each facility information is provided on its name, year of establishment, year the current facility opened, size (according to UFI, 2012), and relative location within the urban region. To illustrate this last variable, a regional map is provided placing each venue in relation to the urban fabric, highway-system and airports. The maps are based on data provided by the open-source *openstreetmap.org* that provides geographical data. The information from this website was then adapted with desktop-software into the subsequent maps. A legend for these maps is provided at the end of the appendix. All maps are drawn on the scale included in the map of the Frankfurt region. Finally, a floor plan is provided for each facility. An analysis of these data is provided in Chapter 1.