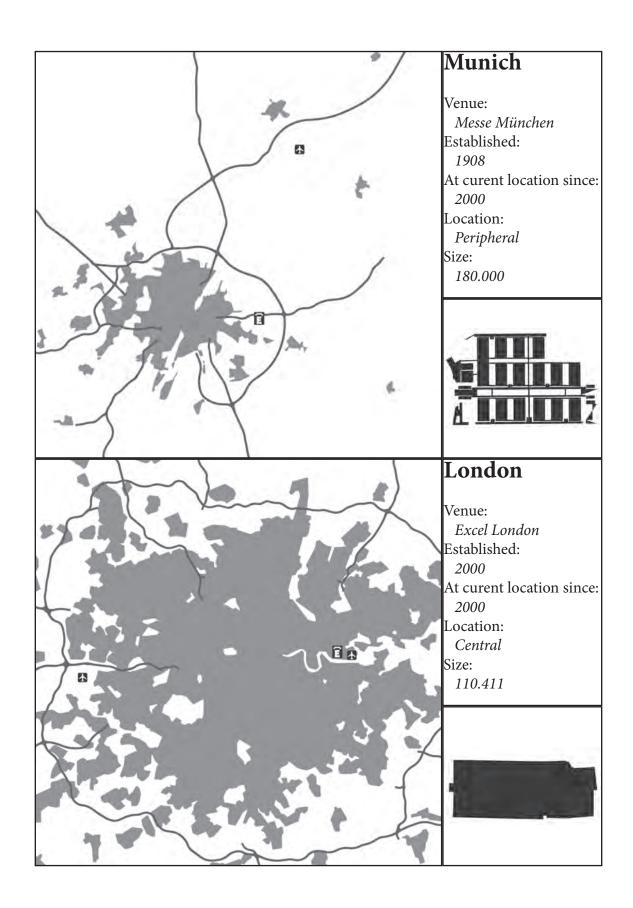

### APPENDIX C

Overview of exhibition center locations

The following pages provide background information on the 34 exhibition centers that were under scrutiny in Chapter 1. For each facility information is provided on its name, year of establishment, year the current facility opened, size (according to UFI, 2012), and relative location within the urban region. To illustrate this last variable, a regional map is provided placing each venue in relation to the urban fabric, highway-system and airports. The maps are based on data provided by the open-source *openstreetmap.org* that provides geographical data. The information from this website was then adapted with desktop-software into the subsequent maps. A legend for these maps is provided at the end of the appendix. All maps are drawn on the scale included in the map of the Frankfurt region. Finally, a floor plan is provided for each facility. An analysis of these data is provided in Chapter 1.