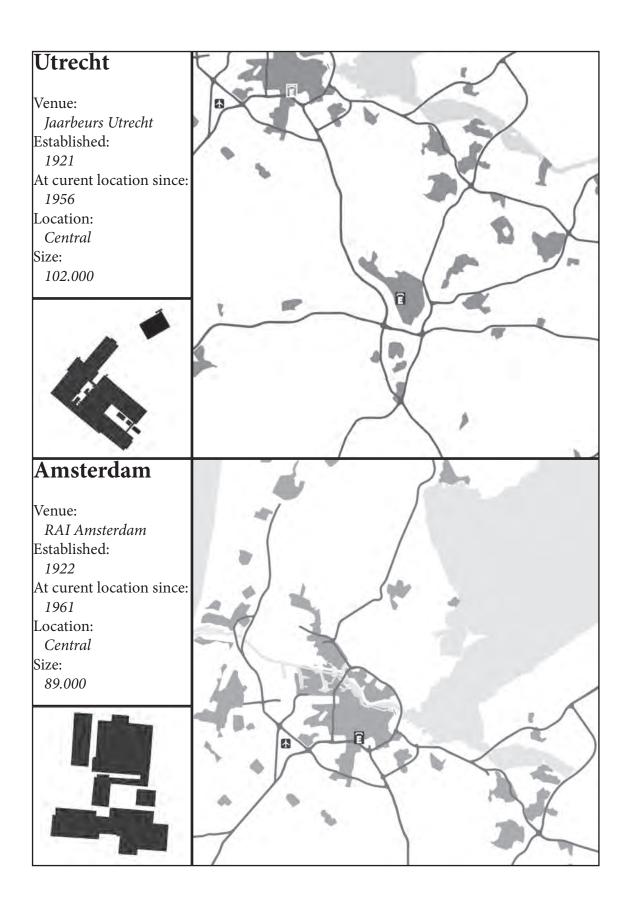

### APPENDIX C

Overview of exhibition center locations

The following pages provide background information on the 34 exhibition centers that were under scrutiny in Chapter 1. For each facility information is provided on its name, year of establishment, year the current facility opened, size (according to UFI, 2012), and relative location within the urban region. To illustrate this last variable, a regional map is provided placing each venue in relation to the urban fabric, highway-system and airports. The maps are based on data provided by the open-source *openstreetmap.org* that provides geographical data. The information from this website was then adapted with desktop-software into the subsequent maps. A legend for these maps is provided at the end of the appendix. All maps are drawn on the scale included in the map of the Frankfurt region. Finally, a floor plan is provided for each facility. An analysis of these data is provided in Chapter 1.