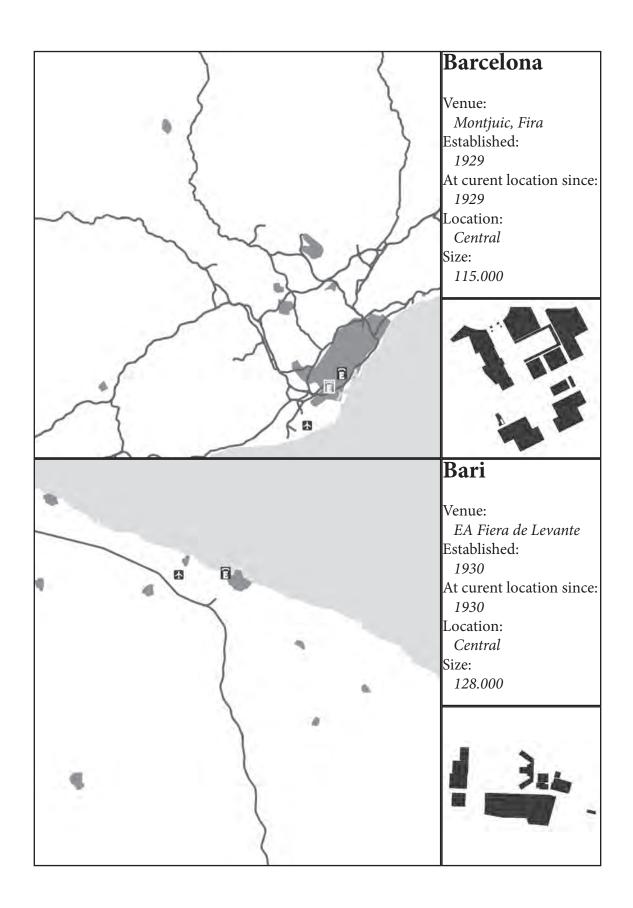

### APPENDIX C

Overview of exhibition center locations

The following pages provide background information on the 34 exhibition centers that were under scrutiny in Chapter 1. For each facility information is provided on its name, year of establishment, year the current facility opened, size (according to UFI, 2012), and relative location within the urban region. To illustrate this last variable, a regional map is provided placing each venue in relation to the urban fabric, highway-system and airports. The maps are based on data provided by the open-source *openstreetmap.org* that provides geographical data. The information from this website was then adapted with desktop-software into the subsequent maps. A legend for these maps is provided at the end of the appendix. All maps are drawn on the scale included in the map of the Frankfurt region. Finally, a floor plan is provided for each facility. An analysis of these data is provided in Chapter 1.