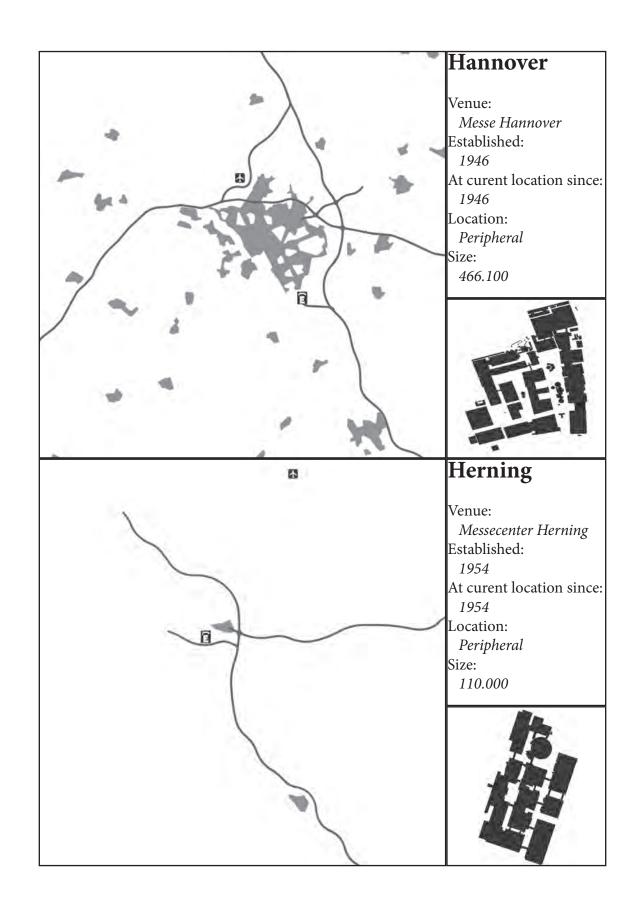

### APPENDIX C

Overview of exhibition center locations

The following pages provide background information on the 34 exhibition centers that were under scrutiny in Chapter 1. For each facility information is provided on its name, year of establishment, year the current facility opened, size (according to UFI, 2012), and relative location within the urban region. To illustrate this last variable, a regional map is provided placing each venue in relation to the urban fabric, highway-system and airports. The maps are based on data provided by the open-source *openstreetmap.org* that provides geographical data. The information from this website was then adapted with desktop-software into the subsequent maps. A legend for these maps is provided at the end of the appendix. All maps are drawn on the scale included in the map of the Frankfurt region. Finally, a floor plan is provided for each facility. An analysis of these data is provided in Chapter 1.