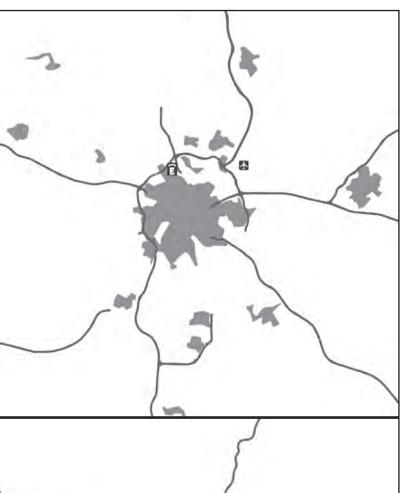

### APPENDIX C

Overview of exhibition center locations

The following pages provide background information on the 34 exhibition centers that were under scrutiny in Chapter 1. For each facility information is provided on its name, year of establishment, year the current facility opened, size (according to UFI, 2012), and relative location within the urban region. To illustrate this last variable, a regional map is provided placing each venue in relation to the urban fabric, highway-system and airports. The maps are based on data provided by the open-source *openstreetmap.org* that provides geographical data. The information from this website was then adapted with desktop-software into the subsequent maps. A legend for these maps is provided at the end of the appendix. All maps are drawn on the scale included in the map of the Frankfurt region. Finally, a floor plan is provided for each facility. An analysis of these data is provided in Chapter 1.

Urban areas

Exhibition center

Water

Other exhibition center in area

Airport