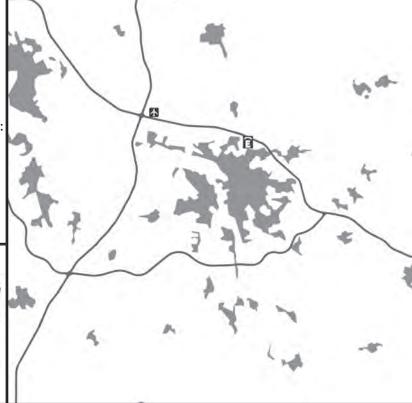

### APPENDIX C

Overview of exhibition center locations

The following pages provide background information on the 34 exhibition centers that were under scrutiny in Chapter 1. For each facility information is provided on its name, year of establishment, year the current facility opened, size (according to UFI, 2012), and relative location within the urban region. To illustrate this last variable, a regional map is provided placing each venue in relation to the urban fabric, highway-system and airports. The maps are based on data provided by the open-source *openstreetmap.org* that provides geographical data. The information from this website was then adapted with desktop-software into the subsequent maps. A legend for these maps is provided at the end of the appendix. All maps are drawn on the scale included in the map of the Frankfurt region. Finally, a floor plan is provided for each facility. An analysis of these data is provided in Chapter 1.

Urban areas

Exhibition center

Water

Other exhibition center in area

Airport