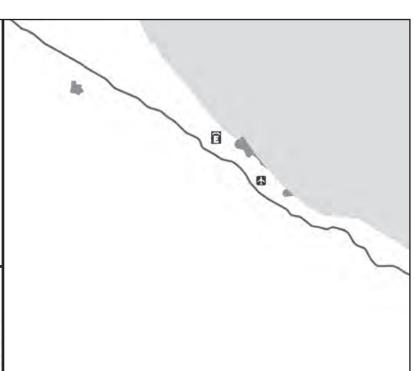

### APPENDIX C

Overview of exhibition center locations

The following pages provide background information on the 34 exhibition centers that were under scrutiny in Chapter 1. For each facility information is provided on its name, year of establishment, year the current facility opened, size (according to UFI, 2012), and relative location within the urban region. To illustrate this last variable, a regional map is provided placing each venue in relation to the urban fabric, highway-system and airports. The maps are based on data provided by the open-source *openstreetmap.org* that provides geographical data. The information from this website was then adapted with desktop-software into the subsequent maps. A legend for these maps is provided at the end of the appendix. All maps are drawn on the scale included in the map of the Frankfurt region. Finally, a floor plan is provided for each facility. An analysis of these data is provided in Chapter 1.

Urban areas

Exhibition center

Water

Other exhibition center in area

Airport