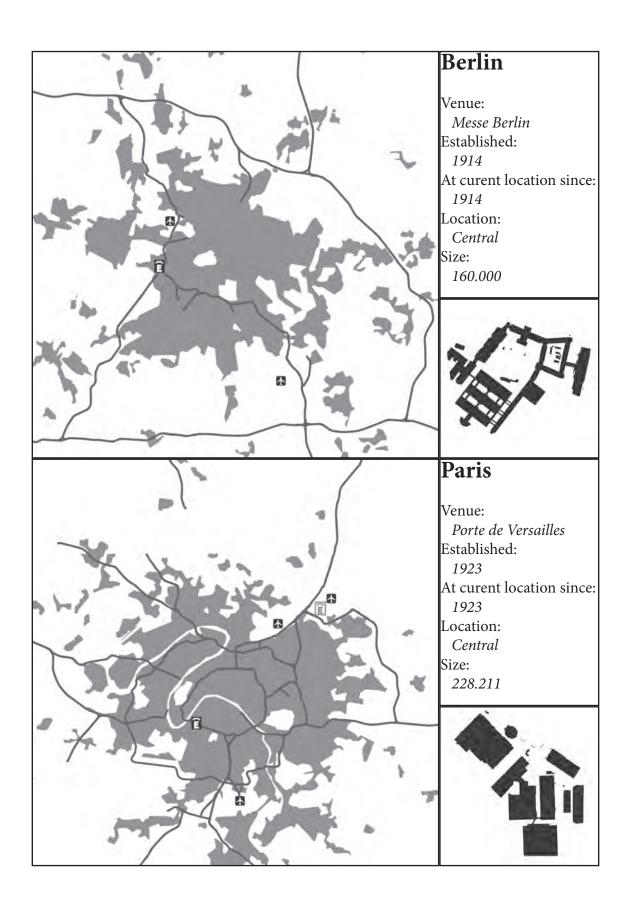

### APPENDIX C

Overview of exhibition center locations

The following pages provide background information on the 34 exhibition centers that were under scrutiny in Chapter 1. For each facility information is provided on its name, year of establishment, year the current facility opened, size (according to UFI, 2012), and relative location within the urban region. To illustrate this last variable, a regional map is provided placing each venue in relation to the urban fabric, highway-system and airports. The maps are based on data provided by the open-source *openstreetmap.org* that provides geographical data. The information from this website was then adapted with desktop-software into the subsequent maps. A legend for these maps is provided at the end of the appendix. All maps are drawn on the scale included in the map of the Frankfurt region. Finally, a floor plan is provided for each facility. An analysis of these data is provided in Chapter 1.