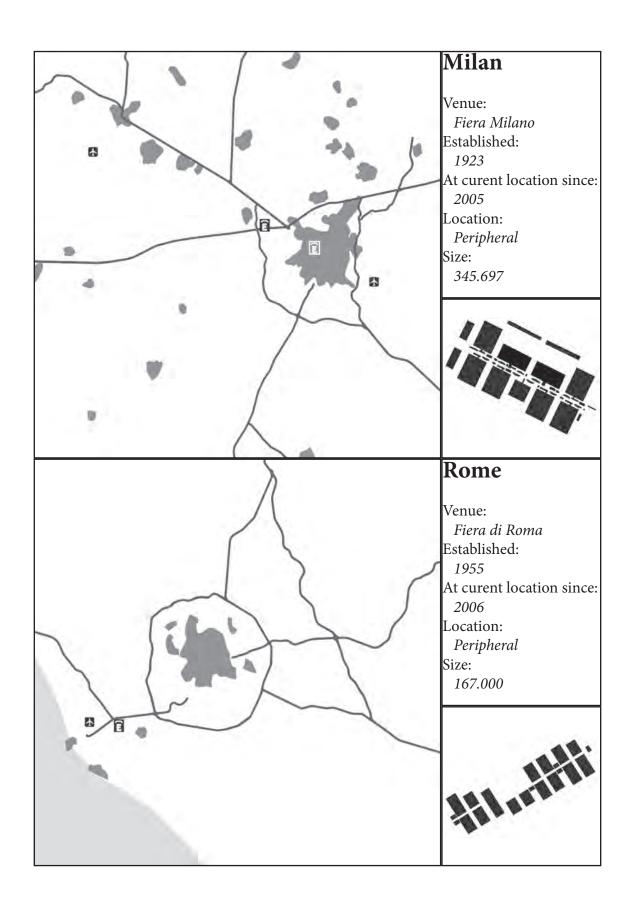

### APPENDIX C

Overview of exhibition center locations

The following pages provide background information on the 34 exhibition centers that were under scrutiny in Chapter 1. For each facility information is provided on its name, year of establishment, year the current facility opened, size (according to UFI, 2012), and relative location within the urban region. To illustrate this last variable, a regional map is provided placing each venue in relation to the urban fabric, highway-system and airports. The maps are based on data provided by the open-source *openstreetmap.org* that provides geographical data. The information from this website was then adapted with desktop-software into the subsequent maps. A legend for these maps is provided at the end of the appendix. All maps are drawn on the scale included in the map of the Frankfurt region. Finally, a floor plan is provided for each facility. An analysis of these data is provided in Chapter 1.