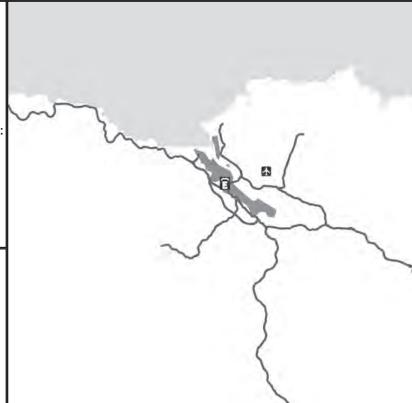

### APPENDIX C

Overview of exhibition center locations

The following pages provide background information on the 34 exhibition centers that were under scrutiny in Chapter 1. For each facility information is provided on its name, year of establishment, year the current facility opened, size (according to UFI, 2012), and relative location within the urban region. To illustrate this last variable, a regional map is provided placing each venue in relation to the urban fabric, highway-system and airports. The maps are based on data provided by the open-source *openstreetmap.org* that provides geographical data. The information from this website was then adapted with desktop-software into the subsequent maps. A legend for these maps is provided at the end of the appendix. All maps are drawn on the scale included in the map of the Frankfurt region. Finally, a floor plan is provided for each facility. An analysis of these data is provided in Chapter 1.

Urban areas

Exhibition center

Water

Other exhibition center in area

Airport