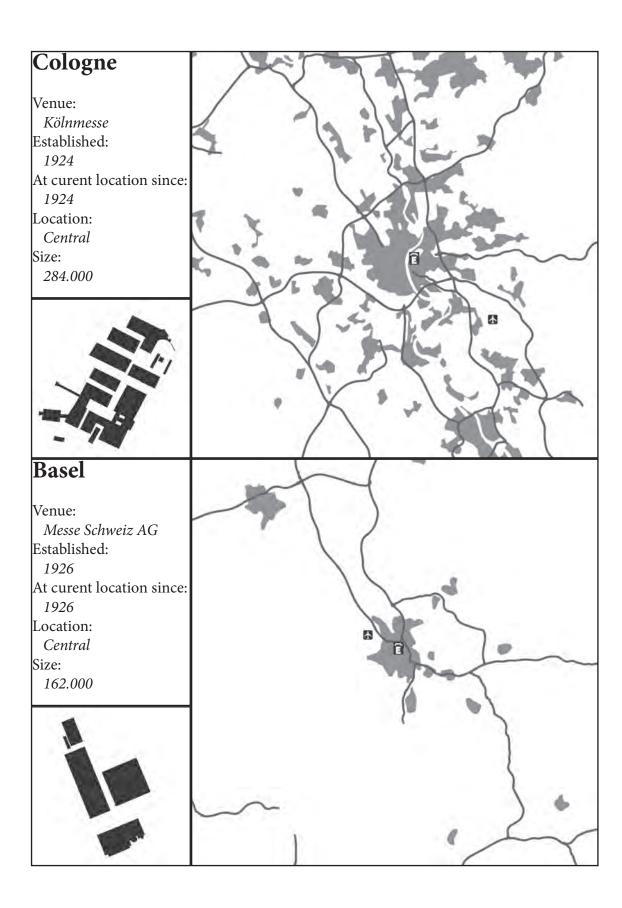

### APPENDIX C

Overview of exhibition center locations

The following pages provide background information on the 34 exhibition centers that were under scrutiny in Chapter 1. For each facility information is provided on its name, year of establishment, year the current facility opened, size (according to UFI, 2012), and relative location within the urban region. To illustrate this last variable, a regional map is provided placing each venue in relation to the urban fabric, highway-system and airports. The maps are based on data provided by the open-source *openstreetmap.org* that provides geographical data. The information from this website was then adapted with desktop-software into the subsequent maps. A legend for these maps is provided at the end of the appendix. All maps are drawn on the scale included in the map of the Frankfurt region. Finally, a floor plan is provided for each facility. An analysis of these data is provided in Chapter 1.