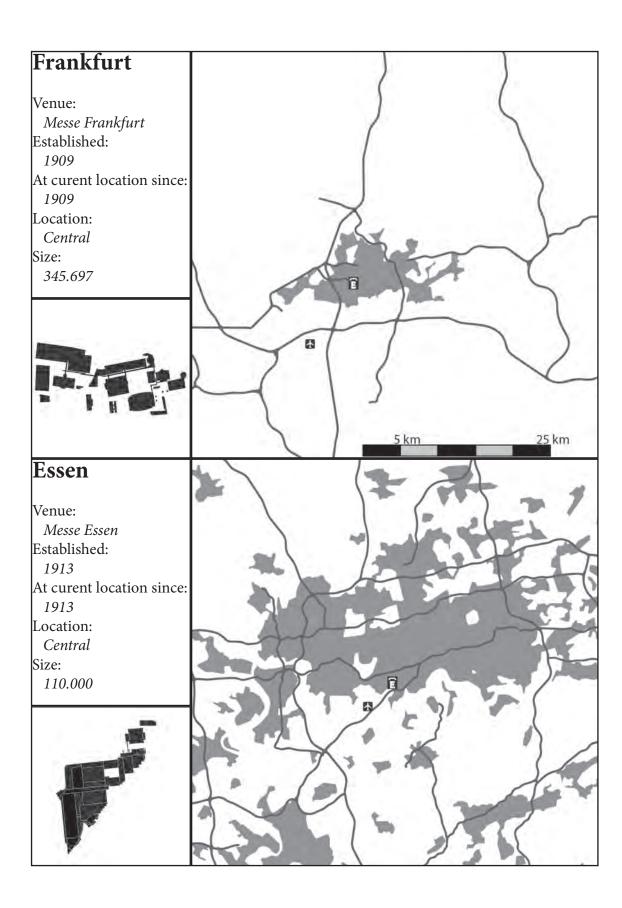

### APPENDIX C

Overview of exhibition center locations

The following pages provide background information on the 34 exhibition centers that were under scrutiny in Chapter 1. For each facility information is provided on its name, year of establishment, year the current facility opened, size (according to UFI, 2012), and relative location within the urban region. To illustrate this last variable, a regional map is provided placing each venue in relation to the urban fabric, highway-system and airports. The maps are based on data provided by the open-source *openstreetmap.org* that provides geographical data. The information from this website was then adapted with desktop-software into the subsequent maps. A legend for these maps is provided at the end of the appendix. All maps are drawn on the scale included in the map of the Frankfurt region. Finally, a floor plan is provided for each facility. An analysis of these data is provided in Chapter 1.