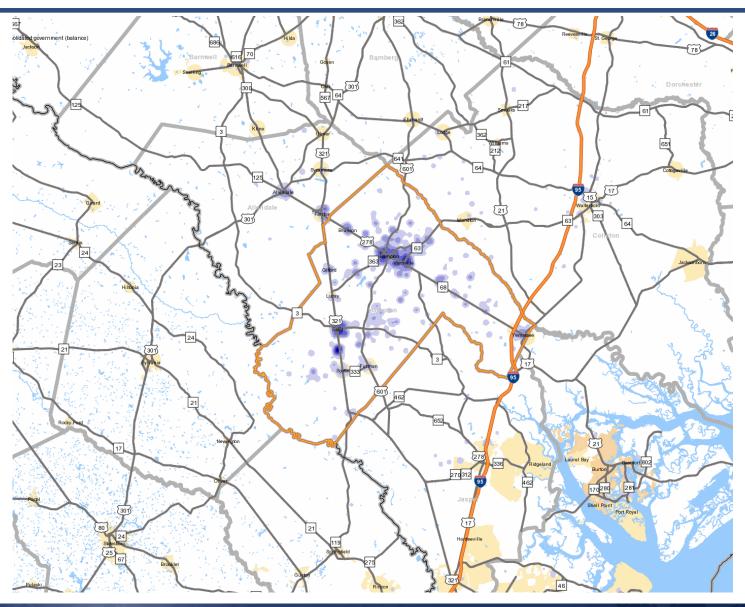

### Commuting Patterns

## **Hampton County**

#### County Seat: Hampton

Website: www.hamptoncountysc.org

| Where Workers Who Live in Hampton County Work |                    |                |  |
|-----------------------------------------------|--------------------|----------------|--|
| % of Workers                                  | Work in County     | State          |  |
| 36.30%                                        | Hampton County     | South Carolina |  |
| 10.10%                                        | Beaufort County    | South Carolina |  |
| 6.30%                                         | Richland County    | South Carolina |  |
| 5.40%                                         | Charleston County  | South Carolina |  |
| 4.60%                                         | Jasper County      | South Carolina |  |
| 4.30%                                         | Allendale County   | South Carolina |  |
| 4.10%                                         | Colleton County    | South Carolina |  |
| 2.80%                                         | Lexington County   | South Carolina |  |
| 2.10%                                         | Greenville County  | South Carolina |  |
| 2.00%                                         | Aiken County       | South Carolina |  |
| 22.00%                                        | All Other Counties | South Carolina |  |
|                                               |                    |                |  |