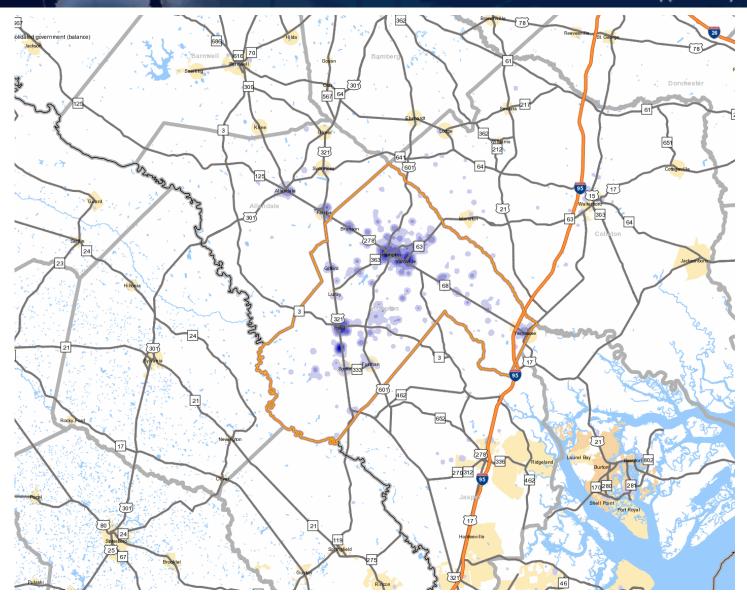

## Hampton County Commuting Patterns

# SOUTH CAROLINA state of business. world of opportunity.

| Where Workers Who Work in Hampton County Live |                    |                |  |
|-----------------------------------------------|--------------------|----------------|--|
| % of Workers                                  | Work In County     | State          |  |
| 56.10%                                        | Hampton County     | South Carolina |  |
| 6.70%                                         | Colleton County    | South Carolina |  |
| 5.40%                                         | Beaufort County    | South Carolina |  |
| 5.20%                                         | Allendale County   | South Carolina |  |
| 3.40%                                         | Jasper County      | South Carolina |  |
| 2.00%                                         | Barnwell County    | South Carolina |  |
| 1.60%                                         | Orangeburg County  | South Carolina |  |
| 1.50%                                         | Dorchester County  | South Carolina |  |
| 1.30%                                         | Horry County       | South Carolina |  |
| 1.20%                                         | Bamberg County     | South Carolina |  |
| 15.60%                                        | All Other Counties | South Carolina |  |
|                                               |                    |                |  |