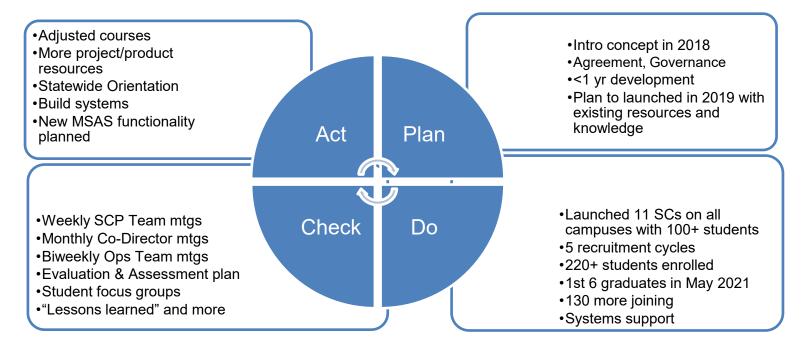

#### Plan

- What do you know? Gather all of the facts and consult the people affected by the decision
- What's the real problem you're trying to solve?
- Can the solution to your problem be measured?
- Are you focused on solving a single problem?

#### Check

- How will you know when the problem is solved – aka Metrics for Success?
- What timeframe will you use to monitor progress? When will you first check in?
- Are there changes that weren't expected?
- □ Does the plan need to be adjusted?